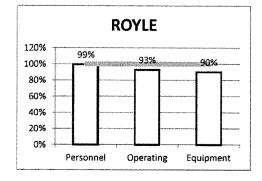

The majority of this continues to reside with Special Education, in particular tuition non public. As previously reported, a portion of this is offset through the excess cost and personnel.

Two other areas to highlight are Maintenance (RC 12) and Curriculum (RC 19). Under Maintenance we are addressing security issues (field cameras, copy room, vestibule and swipe card upgrades). Under Curriculum we have invested in additional TC training.

**EQUIPMENT EXPENSES**: Current expenses show a negative balance of (496,918) (Line 1094). This is attributable to Technology (RC 15) and Administration (RC 16) for chrome books/lpads and the copier initiative.













#### % OF YEAR TO DATE BUDGET BY SCHOOL

The Charts below reflect year to date expenditues plus existing encumbrances.















Darien Public Schools Budget Projection for 2015-16

| C. C. C. C. |                         |            | L | (1,326,834,23) | 500,226.56  |   | (496,918.35) |   | (684,720,37)         |   | Rev. Surplus/ | (Shortfall)   |                           |                               |                       | •                   | (5, 198,00)                   |                            | (25.691.89)         | 924.654.00               |                   | ,                                | 35,000.00                    | 928,764.11          |