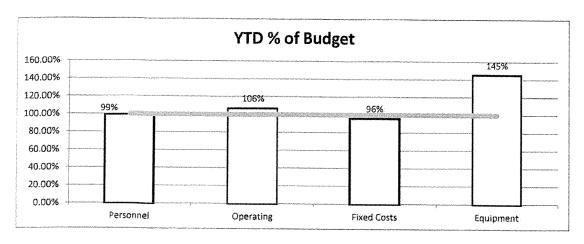

# REGULAR BOARD OF EDUCATION MEETING TUESDAY, JUNE 28, 2016

- 7. Presentations/Discussions (cont.)
  - h. Report on 2015-2016......Mr. Feeney Budget Status and Action on Recommended Transfers
  - i. Update Master Agenda-..... Dr. Brenner February through August 2016
  - j. Presentation and Possible...... Mr. Feeney/ Approval of Updated Facilities Mr. Michael Lynch Use Fee Schedule
  - k. Presentation and Discus-..... Dr. Brenner sion of Schedule of 2016-2017 Regular Board of Education Meetings
- 8. Action Items
  - a. Personnel Items...... Ms. Cion 9:30 p.m.
    - i. Appointments
    - ii. Resignations
    - iii. Leave of Absence
- 9. Public Comment...... Mrs. Hagerty-Ross
- 10. Adjournment...... Mrs. Hagerty-Ross