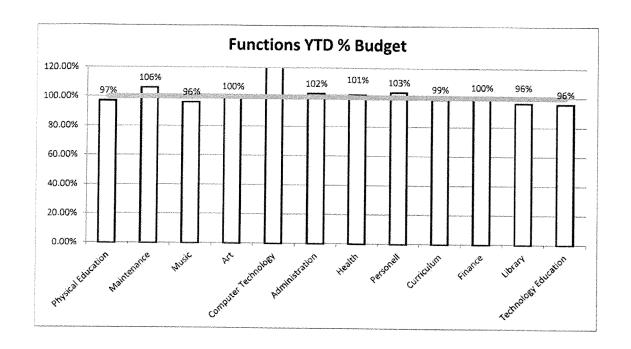

# REGULAR BOARD OF EDUCATION MEETING TUESDAY, JUNE 28, 2016

- 7. Presentations/Discussions (cont.)
  - h. Report on 2015-2016......Mr. Feeney Budget Status and Action on Recommended Transfers
  - i. Update Master Agenda-..... Dr. Brenner February through August 2016
  - j. Presentation and Possible...... Mr. Feeney/ Approval of Updated Facilities Mr. Michael Lynch Use Fee Schedule
  - k. Presentation and Discus-..... Dr. Brenner sion of Schedule of 2016-2017 Regular Board of Education Meetings
- 8. Action Items
  - a. Personnel Items...... Ms. Cion 9:30 p.m.
    - i. Appointments
    - ii. Resignations
    - iii. Leave of Absence
- 9. Public Comment...... Mrs. Hagerty-Ross
- 10. Adjournment...... Mrs. Hagerty-Ross