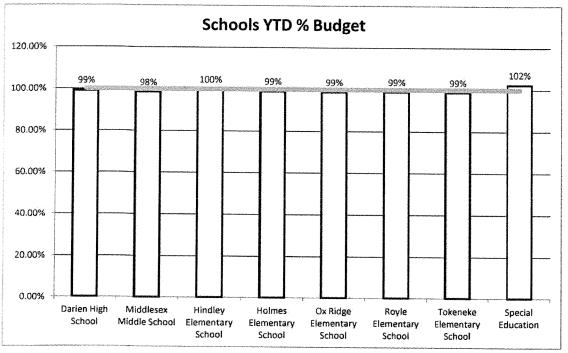

# REGULAR BOARD OF EDUCATION MEETING TUESDAY, JUNE 28, 2016

- 7. Presentations/Discussions (cont.)
  - h. Report on 2015-2016......Mr. Feeney Budget Status and Action on Recommended Transfers
  - i. Update Master Agenda-..... Dr. Brenner February through August 2016
  - j. Presentation and Possible...... Mr. Feeney/ Approval of Updated Facilities Mr. Michael Lynch Use Fee Schedule
  - k. Presentation and Discus-..... Dr. Brenner sion of Schedule of 2016-2017 Regular Board of Education Meetings
- 8. Action Items
  - a. Personnel Items...... Ms. Cion 9:30 p.m.
    - i. Appointments
    - ii. Resignations
    - iii. Leave of Absence
- 9. Public Comment...... Mrs. Hagerty-Ross
- 10. Adjournment...... Mrs. Hagerty-Ross