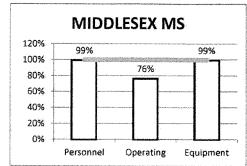

e 1067). The majority of this continues to reside with Special Education, in particular tuition non public. As previously reported, a portion of this is offset through the excess cost and personnel.

Two other areas to highlight are Maintenance (RC 12) and Curriculum (RC 19). Under Maintenance we are addressing security issues (field cameras, copy room, vestibule and swipe card upgrades). Under Curriculum we have invested in additional TC training.

**EQUIPMENT EXPENSES**: Current expenses show a negative balance of (496,918) (Line 1094). This is attributable to Technology (RC 15) and Administration (RC 16) for chrome books/lpads and the copier initiative.













#### % OF YEAR TO DATE BUDGET BY SCHOOL

The Charts below reflect year to date expenditues plus existing encumbrances.















Darien Public Schools Budget Projection for 2015-16

| C. C. C. C. |                         |            | L | (1,326,834,23) | 500,226.56  |   | (496,918.35) |   | (684,720,37)         |   | Rev. Surplus/ | (Shortfall)   |                           |                               |                       | •                   | (5, 198,00)                   |                            | (25.691.89)         | 924.654.00               |                   | ,                                | 35,000.00                    | 928,764.11          |