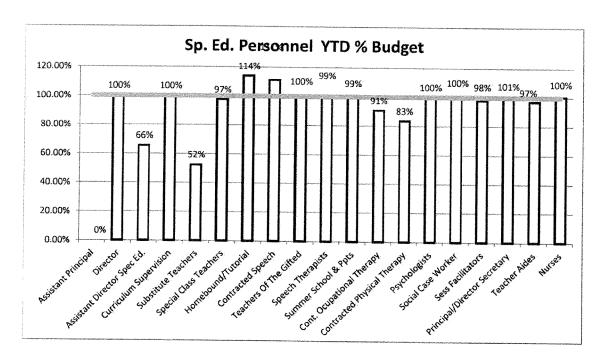

# REGULAR BOARD OF EDUCATION MEETING TUESDAY, JUNE 28, 2016

- 7. Presentations/Discussions (cont.)
  - h. Report on 2015-2016......Mr. Feeney Budget Status and Action on Recommended Transfers
  - i. Update Master Agenda-..... Dr. Brenner February through August 2016
  - j. Presentation and Possible...... Mr. Feeney/ Approval of Updated Facilities Mr. Michael Lynch Use Fee Schedule
  - k. Presentation and Discus-..... Dr. Brenner sion of Schedule of 2016-2017 Regular Board of Education Meetings
- 8. Action Items
  - a. Personnel Items...... Ms. Cion 9:30 p.m.
    - i. Appointments
    - ii. Resignations
    - iii. Leave of Absence
- 9. Public Comment...... Mrs. Hagerty-Ross
- 10. Adjournment...... Mrs. Hagerty-Ross