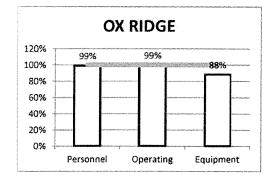

). The majority of this continues to reside with Special Education, in particular tuition non public. As previously reported, a portion of this is offset through the excess cost and personnel.

Two other areas to highlight are Maintenance (RC 12) and Curriculum (RC 19). Under Maintenance we are addressing security issues (field cameras, copy room, vestibule and swipe card upgrades). Under Curriculum we have invested in additional TC training.

**EQUIPMENT EXPENSES**: Current expenses show a negative balance of (496,918) (Line 1094). This is attributable to Technology (RC 15) and Administration (RC 16) for chrome books/lpads and the copier initiative.













#### % OF YEAR TO DATE BUDGET BY SCHOOL

The Charts below reflect year to date expenditues plus existing encumbrances.















Darien Public Schools Budget Projection for 2015-16

| C. C. C. C. |                         |            | L | (1,326,834,23) | 500,226.56  |   | (496,918.35) |   | (684,720,37)         |   | Rev. Surplus/ | (Shortfall)   |                           |                               |                       | •                   | (5, 198,00)                   |                            | (25.691.89)         | 924.654.00               |                   | ,                                | 35,000.00                    | 928,764.11          |