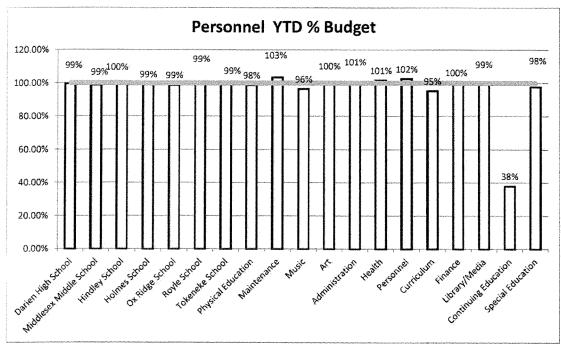

24) which totals \$473,148.

**OPERATING EXPENSES**: Current operating expenses show a negative balance of (\$1,326,834) (line 1067). The majority of this continues to reside with Special Education, in particular tuition non public. As previously reported, a portion of this is offset through the excess cost and personnel.

Two other areas to highlight are Maintenance (RC 12) and Curriculum (RC 19). Under Maintenance we are addressing security issues (field cameras, copy room, vestibule and swipe card upgrades). Under Curriculum we have invested in additional TC training.

**EQUIPMENT EXPENSES**: Current expenses show a negative balance of (496,918) (Line 1094). This is attributable to Technology (RC 15) and Administration (RC 16) for chrome books/lpads and the copier initiative.













#### % OF YEAR TO DATE BUDGET BY SCHOOL

The Charts below reflect year to date expenditues plus existing encumbrances.















Darien Public Schools Budget Projection for 2015-16

| C. C. C. C. |                         |            | L | (1,326,834,23) | 500,226.56  |   | (496,918.35) |   | (684,720,37)         |   | Rev. Surplus/ | (Shortfall)   |                           |                               |                       | •                   | (5, 198,00)                   |                            | (25.691.89)         | 924.654.00               |                   | ,                                | 35,000.00                    | 928,764.11          |