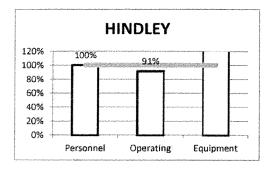

1067). The majority of this continues to reside with Special Education, in particular tuition non public. As previously reported, a portion of this is offset through the excess cost and personnel.

Two other areas to highlight are Maintenance (RC 12) and Curriculum (RC 19). Under Maintenance we are addressing security issues (field cameras, copy room, vestibule and swipe card upgrades). Under Curriculum we have invested in additional TC training.

**EQUIPMENT EXPENSES**: Current expenses show a negative balance of (496,918) (Line 1094). This is attributable to Technology (RC 15) and Administration (RC 16) for chrome books/lpads and the copier initiative.













#### % OF YEAR TO DATE BUDGET BY SCHOOL

The Charts below reflect year to date expenditues plus existing encumbrances.















Darien Public Schools Budget Projection for 2015-16

| C. C. C. C. |                         |            | L | (1,326,834,23) | 500,226.56  |   | (496,918.35) |   | (684,720,37)         |   | Rev. Surplus/ | (Shortfall)   |                           |                               |                       | •                   | (5, 198,00)                   |                            | (25.691.89)         | 924.654.00               |                   | ,                                | 35,000.00                    | 928,764.11          |