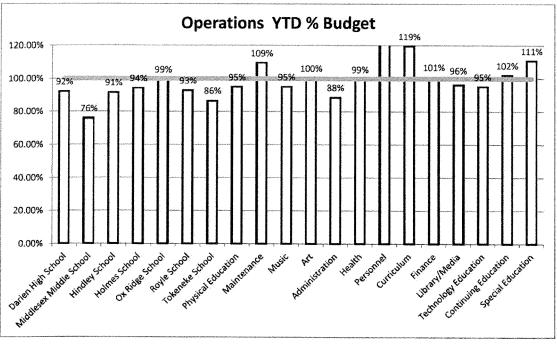

4) which totals \$473,148.

**OPERATING EXPENSES**: Current operating expenses show a negative balance of (\$1,326,834) (line 1067). The majority of this continues to reside with Special Education, in particular tuition non public. As previously reported, a portion of this is offset through the excess cost and personnel.

Two other areas to highlight are Maintenance (RC 12) and Curriculum (RC 19). Under Maintenance we are addressing security issues (field cameras, copy room, vestibule and swipe card upgrades). Under Curriculum we have invested in additional TC training.

**EQUIPMENT EXPENSES**: Current expenses show a negative balance of (496,918) (Line 1094). This is attributable to Technology (RC 15) and Administration (RC 16) for chrome books/lpads and the copier initiative.













#### % OF YEAR TO DATE BUDGET BY SCHOOL

The Charts below reflect year to date expenditues plus existing encumbrances.















Darien Public Schools Budget Projection for 2015-16

| C. C. C. C. |                         |            | L | (1,326,834,23) | 500,226.56  |   | (496,918.35) |   | (684,720,37)         |   | Rev. Surplus/ | (Shortfall)   |                           |                               |                       | •                   | (5, 198,00)                   |                            | (25.691.89)         | 924.654.00               |                   | ,                                | 35,000.00                    | 928,764.11          |