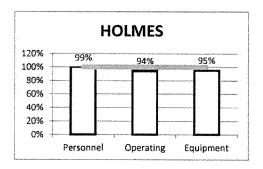

67). The majority of this continues to reside with Special Education, in particular tuition non public. As previously reported, a portion of this is offset through the excess cost and personnel.

Two other areas to highlight are Maintenance (RC 12) and Curriculum (RC 19). Under Maintenance we are addressing security issues (field cameras, copy room, vestibule and swipe card upgrades). Under Curriculum we have invested in additional TC training.

**EQUIPMENT EXPENSES**: Current expenses show a negative balance of (496,918) (Line 1094). This is attributable to Technology (RC 15) and Administration (RC 16) for chrome books/lpads and the copier initiative.













#### % OF YEAR TO DATE BUDGET BY SCHOOL

The Charts below reflect year to date expenditues plus existing encumbrances.















Darien Public Schools Budget Projection for 2015-16

| C. C. C. C. |                         |            | L | (1,326,834,23) | 500,226.56  |   | (496,918.35) |   | (684,720,37)         |   | Rev. Surplus/ | (Shortfall)   |                           |                               |                       | •                   | (5, 198,00)                   |                            | (25.691.89)         | 924.654.00               |                   | ,                                | 35,000.00                    | 928,764.11          |