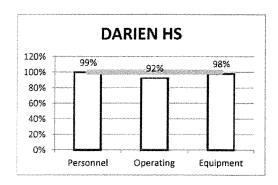

ine 1067). The majority of this continues to reside with Special Education, in particular tuition non public. As previously reported, a portion of this is offset through the excess cost and personnel.

Two other areas to highlight are Maintenance (RC 12) and Curriculum (RC 19). Under Maintenance we are addressing security issues (field cameras, copy room, vestibule and swipe card upgrades). Under Curriculum we have invested in additional TC training.

**EQUIPMENT EXPENSES**: Current expenses show a negative balance of (496,918) (Line 1094). This is attributable to Technology (RC 15) and Administration (RC 16) for chrome books/lpads and the copier initiative.













#### % OF YEAR TO DATE BUDGET BY SCHOOL

The Charts below reflect year to date expenditues plus existing encumbrances.















Darien Public Schools Budget Projection for 2015-16

| C. C. C. C. |                         |            | L | (1,326,834,23) | 500,226.56  |   | (496,918.35) |   | (684,720,37)         |   | Rev. Surplus/ | (Shortfall)   |                           |                               |                       | •                   | (5, 198,00)                   |                            | (25.691.89)         | 924.654.00               |                   | ,                                | 35,000.00                    | 928,764.11          |