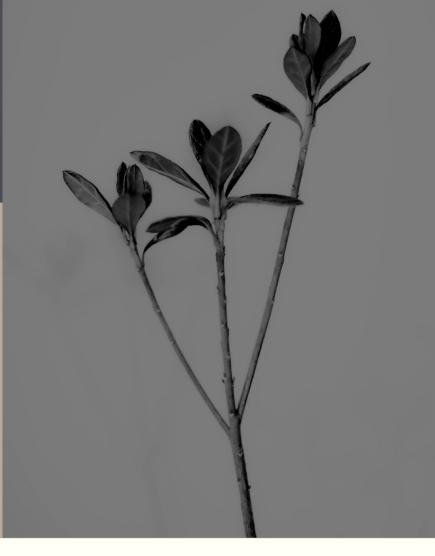

## SOLEBURY SCHOOL FINE ARTS NEWSLETTER

WHAT'S INSIDE THIS ISSUE:

BEAUTIFUL WORK CREATED BY OUR FINE ARTS STUDENTS

PHOTOGRAPHY

KELLI'S PHOTOGRAPHY CLASSES HAVE BEEN CREATING SOME AMAZING IMAGES THIS TRIMESTER. ENJOY A SELECTION OF WORK FROM BEGINNING, INTERMEDIATE, AND ADVANCED PHOTOGRAPHY STUDENTS! *ABOVE AND BELOW: SCARLETT BETZ* 