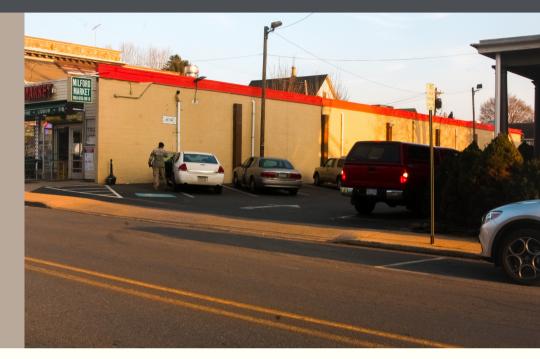

## SOLEBURY SCHOOL FINE ARTS NEWSLETTER

WHAT'S INSIDE THIS ISSUE:

BEAUTIFUL WORK CREATED BY OUR FINE ARTS STUDENTS

PHOTOGRAPHY

KELLI'S PHOTOGRAPHY CLASSES HAVE BEEN CREATING SOME AMAZING IMAGES THIS TRIMESTER. ENJOY A SELECTION OF WORK FROM BEGINNING, INTERMEDIATE, AND ADVANCED PHOTOGRAPHY STUDENTS! *ABOVE AND BELOW: SCARLETT BETZ* 