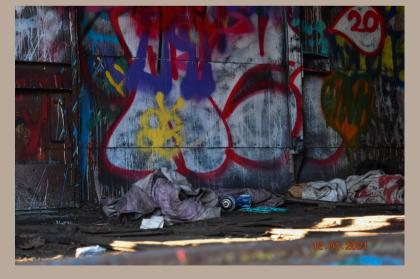

## SOLEBURY SCHOOL FINE ARTS NEWSLETTER

WHAT'S INSIDE THIS ISSUE:

BEAUTIFUL WORK CREATED BY OUR FINE ARTS STUDENTS

PHOTOGRAPHY

KELLI'S PHOTOGRAPHY CLASSES HAVE BEEN CREATING SOME AMAZING IMAGES THIS TRIMESTER. ENJOY A SELECTION OF WORK FROM BEGINNING, INTERMEDIATE, AND ADVANCED PHOTOGRAPHY STUDENTS! *ABOVE AND BELOW: SCARLETT BETZ* 