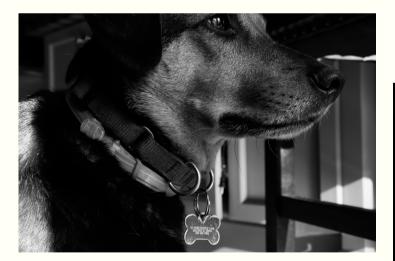

## SOLEBURY SCHOOL FINE ARTS NEWSLETTER

WHAT'S INSIDE THIS ISSUE:

BEAUTIFUL WORK CREATED BY OUR FINE ARTS STUDENTS

PHOTOGRAPHY

KELLI'S PHOTOGRAPHY CLASSES HAVE BEEN CREATING SOME AMAZING IMAGES THIS TRIMESTER. ENJOY A SELECTION OF WORK FROM BEGINNING, INTERMEDIATE, AND ADVANCED PHOTOGRAPHY STUDENTS! *ABOVE AND BELOW: SCARLETT BETZ* 