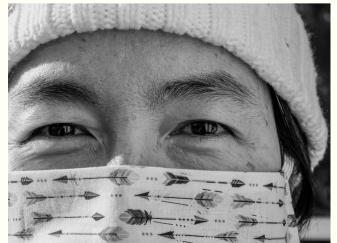

## SOLEBURY SCHOOL FINE ARTS NEWSLETTER

WHAT'S INSIDE THIS ISSUE:

BEAUTIFUL WORK CREATED BY OUR FINE ARTS STUDENTS

PHOTOGRAPHY

KELLI'S PHOTOGRAPHY CLASSES HAVE BEEN CREATING SOME AMAZING IMAGES THIS TRIMESTER. ENJOY A SELECTION OF WORK FROM BEGINNING, INTERMEDIATE, AND ADVANCED PHOTOGRAPHY STUDENTS! *ABOVE AND BELOW: SCARLETT BETZ* 