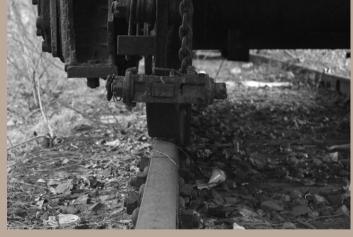

## SOLEBURY SCHOOL FINE ARTS NEWSLETTER

WHAT'S INSIDE THIS ISSUE:

BEAUTIFUL WORK CREATED BY OUR FINE ARTS STUDENTS

PHOTOGRAPHY

KELLI'S PHOTOGRAPHY CLASSES HAVE BEEN CREATING SOME AMAZING IMAGES THIS TRIMESTER. ENJOY A SELECTION OF WORK FROM BEGINNING, INTERMEDIATE, AND ADVANCED PHOTOGRAPHY STUDENTS! *ABOVE AND BELOW: SCARLETT BETZ* 