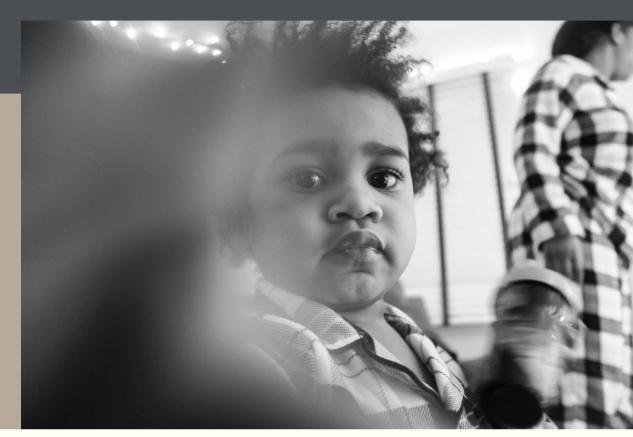

## SOLEBURY SCHOOL FINE ARTS NEWSLETTER

WHAT'S INSIDE THIS ISSUE:

BEAUTIFUL WORK CREATED BY OUR FINE ARTS STUDENTS

PHOTOGRAPHY

KELLI'S PHOTOGRAPHY CLASSES HAVE BEEN CREATING SOME AMAZING IMAGES THIS TRIMESTER. ENJOY A SELECTION OF WORK FROM BEGINNING, INTERMEDIATE, AND ADVANCED PHOTOGRAPHY STUDENTS! *ABOVE AND BELOW: SCARLETT BETZ* 