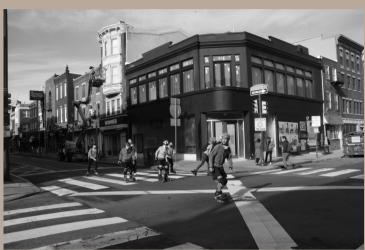

## SOLEBURY SCHOOL FINE ARTS NEWSLETTER

WHAT'S INSIDE THIS ISSUE:

BEAUTIFUL WORK CREATED BY OUR FINE ARTS STUDENTS

PHOTOGRAPHY

KELLI'S PHOTOGRAPHY CLASSES HAVE BEEN CREATING SOME AMAZING IMAGES THIS TRIMESTER. ENJOY A SELECTION OF WORK FROM BEGINNING, INTERMEDIATE, AND ADVANCED PHOTOGRAPHY STUDENTS! *ABOVE AND BELOW: SCARLETT BETZ* 