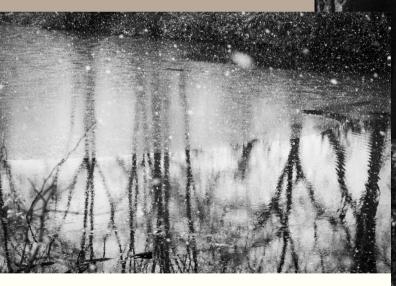

## SOLEBURY SCHOOL FINE ARTS NEWSLETTER

WHAT'S INSIDE THIS ISSUE:

BEAUTIFUL WORK CREATED BY OUR FINE ARTS STUDENTS

PHOTOGRAPHY

KELLI'S PHOTOGRAPHY CLASSES HAVE BEEN CREATING SOME AMAZING IMAGES THIS TRIMESTER. ENJOY A SELECTION OF WORK FROM BEGINNING, INTERMEDIATE, AND ADVANCED PHOTOGRAPHY STUDENTS! *ABOVE AND BELOW: SCARLETT BETZ* 