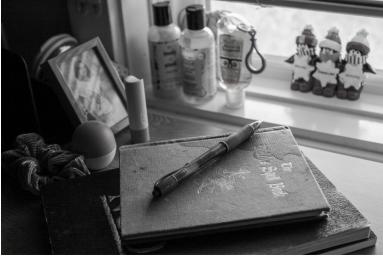

## SOLEBURY SCHOOL FINE ARTS NEWSLETTER

WHAT'S INSIDE THIS ISSUE:

BEAUTIFUL WORK CREATED BY OUR FINE ARTS STUDENTS

PHOTOGRAPHY

KELLI'S PHOTOGRAPHY CLASSES HAVE BEEN CREATING SOME AMAZING IMAGES THIS TRIMESTER. ENJOY A SELECTION OF WORK FROM BEGINNING, INTERMEDIATE, AND ADVANCED PHOTOGRAPHY STUDENTS! *ABOVE AND BELOW: SCARLETT BETZ* 