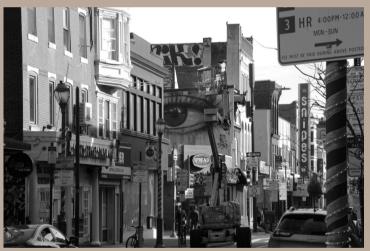

## SOLEBURY SCHOOL FINE ARTS NEWSLETTER

WHAT'S INSIDE THIS ISSUE:

BEAUTIFUL WORK CREATED BY OUR FINE ARTS STUDENTS

PHOTOGRAPHY

KELLI'S PHOTOGRAPHY CLASSES HAVE BEEN CREATING SOME AMAZING IMAGES THIS TRIMESTER. ENJOY A SELECTION OF WORK FROM BEGINNING, INTERMEDIATE, AND ADVANCED PHOTOGRAPHY STUDENTS! *ABOVE AND BELOW: SCARLETT BETZ* 