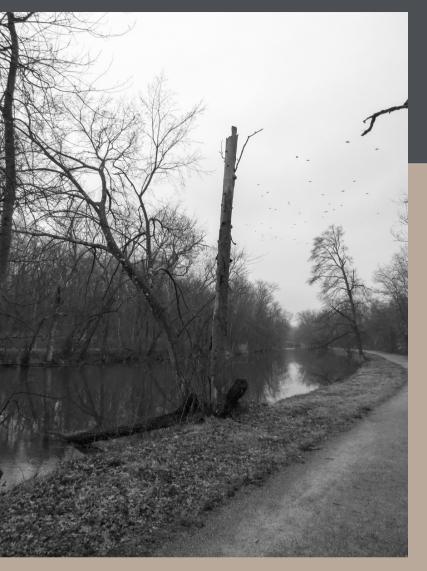

## SOLEBURY SCHOOL FINE ARTS NEWSLETTER

WHAT'S INSIDE THIS ISSUE:

BEAUTIFUL WORK CREATED BY OUR FINE ARTS STUDENTS

PHOTOGRAPHY

KELLI'S PHOTOGRAPHY CLASSES HAVE BEEN CREATING SOME AMAZING IMAGES THIS TRIMESTER. ENJOY A SELECTION OF WORK FROM BEGINNING, INTERMEDIATE, AND ADVANCED PHOTOGRAPHY STUDENTS! *ABOVE AND BELOW: SCARLETT BETZ* 