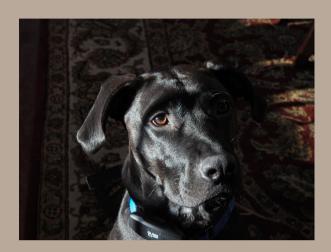

## SOLEBURY SCHOOL FINE ARTS NEWSLETTER

WHAT'S INSIDE THIS ISSUE:

BEAUTIFUL WORK CREATED BY OUR FINE ARTS STUDENTS

PHOTOGRAPHY

KELLI'S PHOTOGRAPHY CLASSES HAVE BEEN CREATING SOME AMAZING IMAGES THIS TRIMESTER. ENJOY A SELECTION OF WORK FROM BEGINNING, INTERMEDIATE, AND ADVANCED PHOTOGRAPHY STUDENTS! *ABOVE AND BELOW: SCARLETT BETZ* 