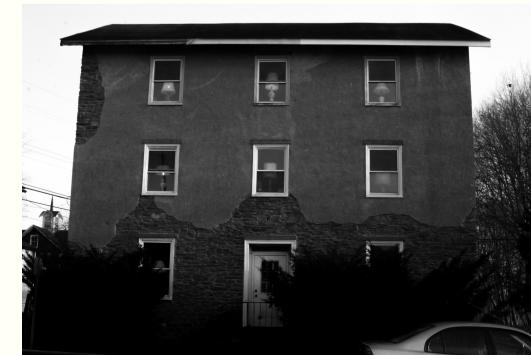

## SOLEBURY SCHOOL FINE ARTS NEWSLETTER

WHAT'S INSIDE THIS ISSUE:

BEAUTIFUL WORK CREATED BY OUR FINE ARTS STUDENTS

PHOTOGRAPHY

KELLI'S PHOTOGRAPHY CLASSES HAVE BEEN CREATING SOME AMAZING IMAGES THIS TRIMESTER. ENJOY A SELECTION OF WORK FROM BEGINNING, INTERMEDIATE, AND ADVANCED PHOTOGRAPHY STUDENTS! *ABOVE AND BELOW: SCARLETT BETZ* 