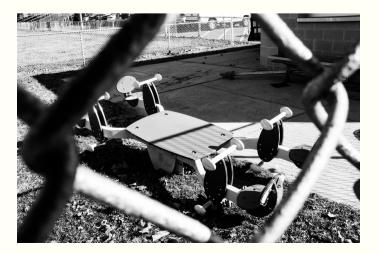

## SOLEBURY SCHOOL FINE ARTS NEWSLETTER

WHAT'S INSIDE THIS ISSUE:

BEAUTIFUL WORK CREATED BY OUR FINE ARTS STUDENTS

PHOTOGRAPHY

KELLI'S PHOTOGRAPHY CLASSES HAVE BEEN CREATING SOME AMAZING IMAGES THIS TRIMESTER. ENJOY A SELECTION OF WORK FROM BEGINNING, INTERMEDIATE, AND ADVANCED PHOTOGRAPHY STUDENTS! *ABOVE AND BELOW: SCARLETT BETZ* 