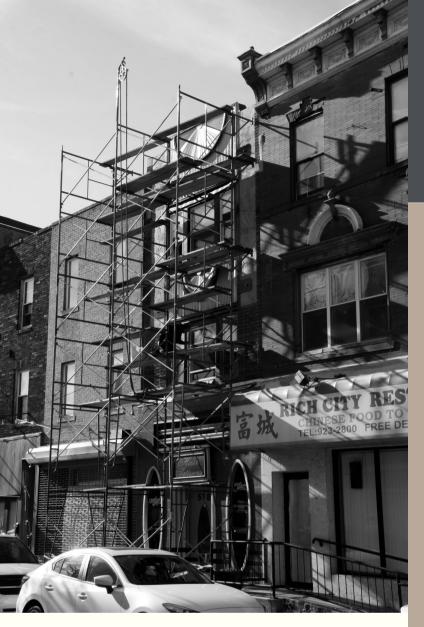

## SOLEBURY SCHOOL FINE ARTS NEWSLETTER

WHAT'S INSIDE THIS ISSUE:

BEAUTIFUL WORK CREATED BY OUR FINE ARTS STUDENTS

PHOTOGRAPHY

KELLI'S PHOTOGRAPHY CLASSES HAVE BEEN CREATING SOME AMAZING IMAGES THIS TRIMESTER. ENJOY A SELECTION OF WORK FROM BEGINNING, INTERMEDIATE, AND ADVANCED PHOTOGRAPHY STUDENTS! *ABOVE AND BELOW: SCARLETT BETZ* 