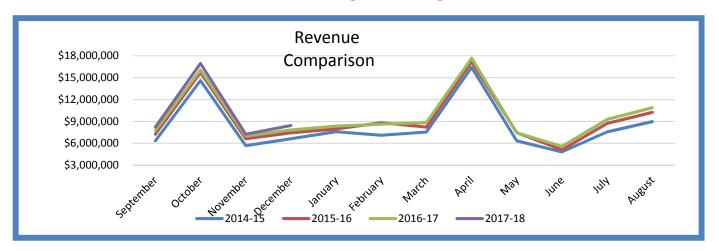

| 15 |
| ASB Fund                                         |    |
| Budget Status                                    | 16 |
| Transportation Vehicle Fund                      |    |
| Budget Status                                    | 17 |
| Cash Report (Reconciled to the County Treasurer) |    |
| All Funds                                        | 18 |
| Staffing Summaries                               |    |
| Certificated                                     | 21 |
| Classified                                       | 22 |
| Glossary                                         | 23 |

## **GENERAL FUND**

## **Budget Information**



### \*\* Excludes Sale of Equipment



\*\* Excludes Transfers Out

### REVENUE AND EXPENDITURE TREND COMPARISONS

### **4 YEAR REVENUE TRENDS**



### **4 YEAR EXPENDITURE TRENDS**







## **Enrollment Head Count Summary**

January 04, 2018

|                   |     |     |     |     |     |     |     |     |     |     |           |     |           | Total | Prior | Oct  | Prior | Open   | Out of  |
|-------------------|-----|-----|-----|-----|-----|-----|-----|-----|-----|-----|-----------|-----|-----------|-------|-------|------|-------|--------|---------|
| School            | K   | 1   | 2   | 3   | 4   | 5   | 6   | 7   | 8   | 9   | <i>10</i> | 11  | <i>12</i> | HC    | Month | 1    | June  | Enroll | Distric |
| Burley-Glenwood   | 68  | 84  | 104 | 73  | 69  | 84  |     |     |     |     |           |     |           | 482   | 486   | 479  | 470   | 54     | 7       |
| East Port Orchard | 84  | 69  | 60  | 71  | 74  | 5