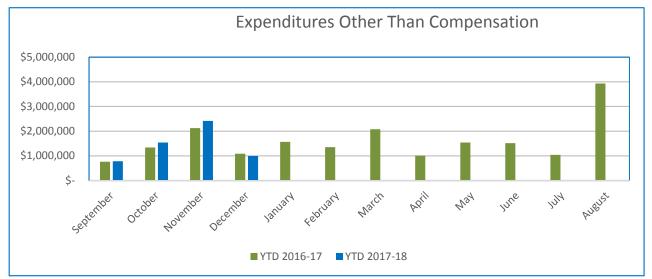

### General Fund Comparison of Expenditures Other Than Compensation

| Month               | YTD 2016-17      | YTD 2017-18      | Variance           |
|---------------------|------------------|------------------|--------------------|
| September           | \$<br>761,307    | \$<br>779,817    | \$<br>18,511       |
| October             | \$<br>1,336,693  | \$<br>1,539,120  | \$<br>202,427      |
| November            | \$<br>2,120,339  | \$<br>2,410,717  | \$<br>290,378      |
| December            | \$<br>1,081,893  | \$<br>993,561    | \$<br>(88,332)     |
| January             | \$<br>1,563,767  |                  | \$<br>(1,563,767)  |
| February            | \$<br>1,351,271  |                  | \$<br>(1,351,271)  |
| March               | \$<br>2,072,168  |                  | \$<br>(2,072,168)  |
| April               | \$<br>1,004,597  |                  | \$<br>(1,004,597)  |
| May                 | \$<br>1,535,271  |                  | \$<br>(1,535,271)  |
| June                | \$<br>1,511,028  |                  | \$<br>(1,511,028)  |
| July                | \$<br>1,036,775  |                  | \$<br>(1,036,775)  |
| August              | \$<br>3,930,259  |                  | \$<br>(3,930,259)  |
| Total               | \$<br>19,305,367 | \$<br>5,723,214  | \$<br>(13,582,152) |
| Budget              | \$<br>22,402,475 | \$<br>24,389,185 |                    |
| % Actual Vs. Budget | 86.2%            | 23.5%            |                    |