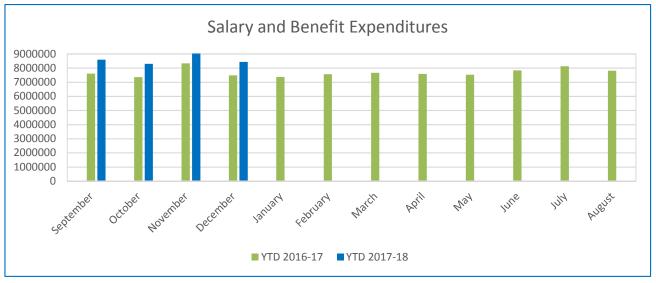

### **Salary and Benefit Expenditures**

| Month               | YTD 2016-17   | YTD 2017-18      | Variance           |
|---------------------|---------------|------------------|--------------------|
| September           | \$ 7,609,778  | \$<br>8,591,794  | \$<br>982,016      |
| October             | \$ 7,355,457  | \$<br>8,302,143  | \$<br>946,686      |
| November            | \$ 8,328,600  | \$<br>9,220,727  | \$<br>892,127      |
| December            | \$ 7,478,698  | \$<br>8,433,129  | \$<br>954,430      |
| January             | \$ 7,375,001  |                  | \$<br>(7,375,001)  |
| February            | \$ 7,558,272  |                  | \$<br>(7,558,272)  |
| March               | \$ 7,660,289  |                  | \$<br>(7,660,289)  |
| April               | \$ 7,588,531  |                  | \$<br>(7,588,531)  |
| May                 | \$ 7,528,004  |                  | \$<br>(7,528,004)  |
| June                | \$ 7,831,249  |                  | \$<br>(7,831,249)  |
| July                | \$ 8,132,653  |                  | \$<br>(8,132,653)  |
| August              | \$ 7,809,219  |                  | \$<br>(7,809,219)  |
| Total               | \$ 92,255,751 | \$<br>34,547,792 | \$<br>(57,707,959) |
|                     |               |                  |                    |
| Budget              | \$ 86,493,928 | \$<br>92,788,134 |                    |
| % Actual Vs. Budget | 97.1%         | 37.2%            |                    |