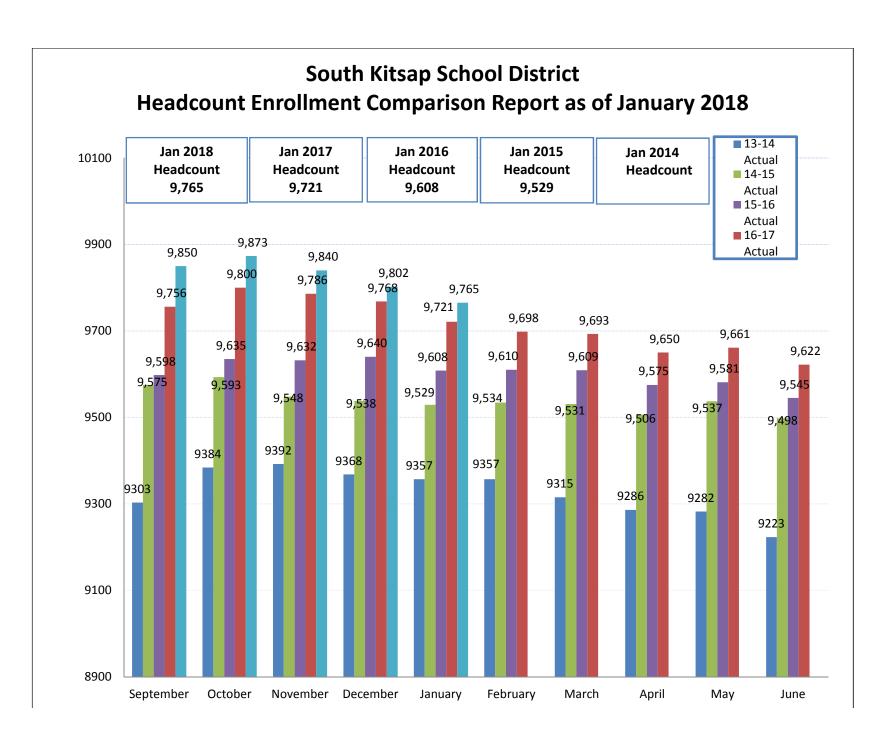

## **Enrollment Head Count Summary**

January 04, 2018

|                   |     |     |     |     |     |     |     |     |     |     |           |     |           | Total | Prior | Oct  | Prior | Open   | Out of  |
|-------------------|-----|-----|-----|-----|-----|-----|-----|-----|-----|-----|-----------|-----|-----------|-------|-------|------|-------|--------|---------|
| School            | K   | 1   | 2   | 3   | 4   | 5   | 6   | 7   | 8   | 9   | <i>10</i> | 11  | <i>12</i> | HC    | Month | 1    | June  | Enroll | Distric |
| Burley-Glenwood   | 68  | 84  | 104 | 73  | 69  | 84  |     |     |     |     |           |     |           | 482   | 486   | 479  | 470   | 54     | 7       |
| East Port Orchard | 84  | 69  | 60  | 71  | 74  | 54  |     |     |     |     |           |     |           | 412   | 415   | 418  | 477   | 68     | 5       |
| Hidden Creek      | 72  | 78  | 72  | 74  | 79  | 76  |     |     |     |     |           |     |           | 451   | 456   | 458  | 512   | 49     | 6       |
| Manchester        | 53  | 54  | 44  | 64  | 49  | 56  |     |     |     |     |           |     |           | 320   | 321   | 322  | 369   | 20     | 2       |
| Mullenix Ridge    | 66  | 64  | 65  | 75  | 68  | 74  |     |     |     |     |           |     |           | 412   | 419   | 422  | 530   | 129    | 2       |
| Olalla            | 52  | 57  | 62  | 58  | 46  | 41  |     |     |     |     |           |     |           | 316   | 318   | 317  | 368   | 15     | 6       |
| Orchard Heights   | 74  | 100 | 101 | 135 | 145 | 139 |     |     |     |     |           |     |           | 694   | 691   | 684  | 785   | 75     | 8       |
| Sidney Glen       | 101 | 87  | 90  | 99  | 101 | 101 |     |     |     |     |           |     |           | 579   | 583   | 584  | 561   | 71     | 11      |
| South Colby       | 57  | 59  | 59  | 54  | 62  | 52  |     |     |     |     |           |     |           | 343   | 336   | 339  | 388   | 60     |         |
| Sunnyslope        | 77  | 104 | 93  | 82  | 72  | 86  |     |     |     |     |           |     |           | 514   | 518   | 518  | 505   | 9      | 1       |
| SUBTOTAL          | 704 | 756 | 750 | 785 | 765 | 763 |     |     |     |     |           |     |           | 4523  | 4543  | 4541 | 4965  | 550    | 48      |
| Cedar Heights     |     |     |     |     |     |     | 259 | 270 | 262 |     |           |     |           | 791   | 795   | 807  | 766   | 25     | 2       |
| John Sedgwick     |     |     |     |     |     |     | 241 | 233 | 228 |     |           |     |           | 702   | 698   | 705  | 661   | 60     | 1       |
| Marcus Whitman    |     |     |     |     |     |     | 221 | 219 | 228 |     |           |     |           | 668   | 668   | 669  | 691   | 45     | 7       |
| SUBTOTAL          |     |     |     |     |     |     | 721 | 722 | 718 |     |           |     |           | 2161  | 2161  | 2181 | 2118  | 130    | 10      |
| South Kitsap HS   | 2   | 1   | 3   |     |     | 1   | 1   | 1   | 1   | 724 | 694       | 691 | 597       | 2716  | 2738  | 2803 | 2167  |        | 15      |
| Discovery         |     |     |     |     |     |     |     |     |     |     |           | 56  | 139       | 195   | 188   | 203  | 183   |        | 7       |
| Explorer Academy  | 2   | 5   | 5   | 5   | 6   | 4   | 8   | 12  | 12  | 31  | 16        | 18  | 37        | 161   | 160   | 150  | 185   |        | 7       |
| SK iGrad          |     |     |     |     |     |     |     |     |     | 1   | 1         | 1   | 10        | 13    | 12    | 6    | 10    |        |         |
| SUBTOTAL          | 4   | 6   | 8   | 5   | 6   | 5   | 9   | 13  | 13  | 756 | 711       | 766 | 783       | 3085  | 3098  | 3162 | 2545  |        | 29      |
| Adjustments       | 0   |     |     |     |     |     |     |     |     |     |           |     |           | 0     | -2    | -4   | -2    |        |         |
| ALE               |     |     |     |     |     |     |     |     |     |     |           |     | -4        | -4    | 2     | -8   | -4    |        |         |
| Kitsap Detention  | 0   |     |     |     |     |     |     |     |     |     |           |     |           | 0     | 0     | 0    | 0     |        |         |
| SUBTOTAL          | 0   |     |     |     |     |     |     |     |     |     |           |     | -4        | -4    | 0     | -12  | -6    |        |         |
| TOTALS            | 708 | 762 | 758 | 790 | 771 | 768 | 730 | 735 | 731 | 756 | 711       | 766 | 779       | 9765  | 9802  | 9872 | 9622  | 680    | 87      |