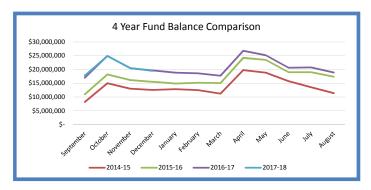

### SOUTH KITSAP SCHOOL DISTRICT DECEMBER 2017 - YTD FUND BUDGET STATUS REPORTS

|                             |    | 2016-17    |    | YTD        |    | \$           | Monthly % | l        | 2017-18     |    | YTD        |    | \$           | Monthly % | %    |
|-----------------------------|----|------------|----|------------|----|--------------|-----------|----------|-------------|----|------------|----|--------------|-----------|------|
|                             |    | Budget     | 1  | 2/31/2016  |    | Variance     | Budget    |          | Budget      | 1  | 2/31/2017  |    | Variance     | Budget    | Year |
| General Fund                |    |            |    |            |    |              |           |          |             |    |            |    |              |           |      |
| Beginning Fund Balance      | \$ | 15,300,000 | \$ | 17,397,860 | \$ | 2,097,860    |           | \$       | 18,900,000  | \$ | 18,911,886 | \$ | 11,886       |           |      |
| Revenues                    | 1  | 17,454,596 |    | 38,626,797 | \$ | (78,827,799) | 32.89%    | 1        | 25,079,351  |    | 40,890,930 | \$ | (84,188,421) | 32.69%    | 33%  |
| Expenditures                | 1  | 17,111,358 |    | 36,041,974 | \$ | (81,069,384) | 30.78%    | 1        | .30,577,310 |    | 40,271,006 | \$ | (90,306,304) | 30.84%    | 33%  |
| Transfers Out               |    | 1,357,000  |    | 315,029    | \$ | (1,041,971)  | 23.22%    |          | 2,330,000   |    | 65,051     | \$ | (2,264,949)  | 2.79%     | 33%  |
| Ending Fund Balance         | \$ | 14,286,238 | \$ | 19,667,655 | \$ | 5,381,417    | •         | \$       | 11,072,041  | \$ | 19,466,759 | \$ | 8,394,718    |           |      |
|                             |    |            |    |            |    |              | •         |          |             |    |            |    |              |           |      |
| Capital Projects Fund       |    |            |    |            |    |              |           |          |             |    |            |    |              |           |      |
| Beginning Fund Balance      | \$ | 1,702,929  | \$ | 1,702,929  | \$ | 0            |           | \$       | 1,700,000   | \$ | 1,596,192  | \$ | (103,808)    |           |      |
| Revenues                    |    | 1,406,981  |    | 117,500    | \$ | (1,289,481)  | 8.35%     |          | 418,000     |    | 124,592    | \$ | (293,408)    | 29.81%    | 33%  |
| Expenditures                |    | 2,800,000  |    | 510        | \$ | (2,799,490)  | 0.02%     |          | 2,800,000   |    | 804,685    | \$ | (1,995,315)  | 28.74%    | 33%  |
| Transfers In                |    | 1,500,000  |    | -          | \$ | (1,500,000)  | 0.00%     |          | 2,100,000   |    | -          | \$ | (2,100,000)  | 0.00%     | 33%  |
| Transfers Out               |    | 496,000    |    | 310,753    | \$ | (185,247)    | 62.65%    |          | 390,000     |    | -          | \$ | (390,000)    | 0.00%     | 33%  |
| Ending Fund Balance         | \$ | 1,313,910  | \$ | 1,509,166  | \$ | 195,256      |           | \$       | 1,028,000   | \$ | 916,099    | \$ | (111,901)    |           |      |
|                             |    |            |    |            |    |              | •         |          |             |    |            |    |              |           |      |
| Debt Service Fund           |    |            |    |            |    |              |           |          |             |    |            |    |              |           |      |
| Beginning Fund Balance      | \$ | 1,984      | \$ | 2,027      | \$ | 43           |           | \$       | 2,000       | \$ | 2,051      | \$ | 51           |           |      |
| Revenues                    |    | 20         |    | 5          | \$ | (15)         | 23.80%    |          | 20          |    | 6          | \$ | (14)         | 28.40%    | 33%  |
| Expenditures                |    | 628,000    |    | 375,781    | \$ | (252,219)    | 59.84%    |          | 620,000     |    | -          | \$ | (620,000)    | 0.00%     | 33%  |
| Transfers In                |    | 628,000    |    | 375,781    | \$ | (252,219)    | 59.84%    |          | 620,000     |    | -          | \$ | (620,000)    | 0.00%     | 33%  |
| Ending Fund Balance         | \$ | 2,004      | \$ | 2,032      | \$ | 28           | •         | \$       | 2,020       | \$ | 2,056      | \$ | 36           |           |      |
|                             |    |            |    |            |    |              |           |          |             |    |            |    |              |           |      |
| ASB Fund                    |    |            |    |            |    |              |           |          |             |    |            |    |              |           |      |
| Beginning Fund Balance      | \$ | 675,611    | \$ | 592,311    |    | (83,300)     |           | \$       | 675,533     | \$ | 705,697    |    | 30,164       |           |      |
| Revenues                    |    | 1,732,954  |    | 463,753    |    | (1,269,201)  | 26.76%    |          | 1,536,761   |    | 422,662    |    | (1,114,099)  | 27.50%    | 33%  |
| Expenditures                |    | 1,873,117  |    | 288,655    | \$ | (1,584,462)  | 15.41%    |          | 1,533,920   |    | 217,484    |    | (1,316,436)  | 14.18%    | 33%  |
| Transfers In                |    | -          |    | -          | \$ | =            |           |          | -           |    |            | \$ | -            |           | 33%  |
| Ending Fund Balance         | \$ | 535,448    | \$ | 767,409    | \$ | 231,961      | ī         | \$       | 678,374     | \$ | 910,874    | \$ | 232,500      |           |      |
|                             |    |            |    |            |    |              |           |          |             |    |            |    |              |           |      |
| Transportation Vehicle Fund | ١. |            |    |            | ١. |              |           |          |             |    |            |    |              |           |      |
| Beginning Fund Balance      | \$ | 688,950    | \$ | 704,743    |    | 15,793       |           | \$       | 1,675,951   | \$ | 1,675,247  |    | (704)        |           |      |
| Revenues                    |    | 965,000    |    | 250,466    | \$ | (714,534)    | 25.96%    |          | 479,000     |    |            | \$ | (478,695)    | 0.06%     | 33%  |
| Expenditures                | L. | 1,350,000  |    | / -        | \$ | (561,429)    | 58.41%    | <u>L</u> | 2,000,000   |    | 1,615,915  | _  | (384,085)    | 80.80%    | 33%  |
| Ending Fund Balance         | \$ | 303,950    | \$ | 166,638    | \$ | (137,312)    |           | \$       | 154,951     | \$ | 59,637     | \$ | (95,314)     |           |      |