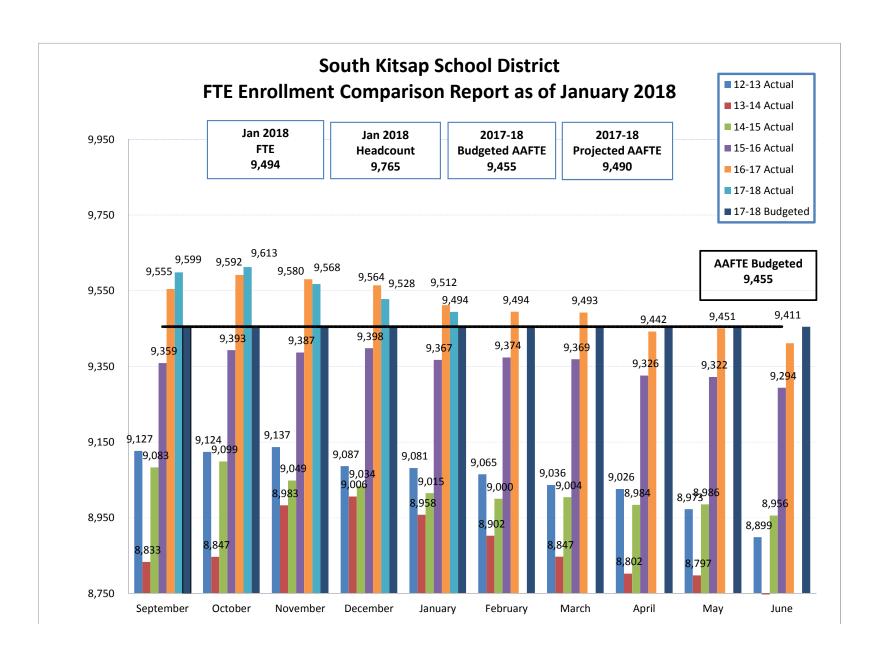

## **Enrollment FTE Summary**

January 04, 2018

| School            | K      | 1      | 2      | 3      | 4      | 5      | 6      | 7      | 8      | 9      | 10     | 11     | 12     | Total<br>FTE | Prior<br>Month | Oct<br>1 | Prior<br>June |  |
|-------------------|--------|--------|--------|--------|--------|--------|--------|--------|--------|--------|--------|--------|--------|--------------|----------------|----------|---------------|--|
| Burley-Glenwood   | 67.03  | 83.03  | 104.00 | 73.11  | 69.04  | 84.00  |        | -      |        |        |        |        |        | 480.21       | 484.10         | 475.14   | 466.15        |  |
| East Port Orchard | 83.03  | 69.00  | 60.00  | 71.00  | 74.00  | 54.00  |        |        |        |        |        |        |        | 411.03       | 414.03         | 417.03   | 477.00        |  |
| Hidden Creek      | 72.00  | 78.00  | 72.00  | 74.00  | 79.00  | 76.00  |        |        |        |        |        |        |        | 451.00       | 456.00         | 458.00   | 511.02        |  |
| Manchester        | 53.00  | 54.00  | 43.03  | 64.00  | 49.00  | 56.00  |        |        |        |        |        |        |        | 319.03       | 320.03         | 321.03   | 367.53        |  |
| Mullenix Ridge    | 66.00  | 64.00  | 65.00  | 75.00  | 68.00  | 74.00  |        |        |        |        |        |        |        | 412.00       | 419.00         | 421.03   | 529.03        |  |
| Olalla            | 51.07  | 57.00  | 62.00  | 58.00  | 46.00  | 41.00  |        |        |        |        |        |        |        | 315.07       | 317.07         | 316.07   | 367.03        |  |
| Orchard Heights   | 74.00  | 100.00 | 101.00 | 135.00 | 145.00 | 139.00 |        |        |        |        |        |        |        | 694.00       | 691.00         | 684.00   | 785.00        |  |
| Sidney Glen       | 101.00 | 87.00  | 90.00  | 99.00  | 101.00 | 101.00 |        |        |        |        |        |        |        | 579.00       | 583.06         | 584.00   | 560.06        |  |
| South Colby       | 57.00  | 59.00  | 59.00  | 53.13  | 62.00  | 51.07  |        |        |        |        |        |        |        | 341.20       | 334.20         | 337.20   | 385.68        |  |
| Sunnyslope        | 76.03  | 104.00 | 93.00  | 82.00  | 71.08  | 86.00  |        |        |        |        |        |        |        | 512.11       | 516.11         | 516.11   | 504.03        |  |
| SUBTOTAL          | 700.16 | 755.03 | 749.03 | 784.24 | 764.12 | 762.07 |        |        |        |        |        |        |        | 4514.65      | 4534.60        | 4529.61  | 4952.53       |  |
| Cedar Heights     |        |        |        |        |        |        | 258.10 | 269.90 | 261.80 |        |        |        |        | 789.80       | 792.90         | 804.30   | 765.10        |  |
| John Sedgwick     |        |        |        |        |        |        | 240.40 | 233.00 | 227.40 |        |        |        |        | 700.80       | 696.80         | 703.60   | 660.00        |  |
| Marcus Whitman    |        |        |        |        |        |        | 220.00 | 218.80 | 227.20 |        |        |        |        | 666.00       | 666.00         | 669.00   | 691.40        |  |
| SUBTOTAL          |        |        |        |        |        |        | 718.50 | 721.70 | 716.40 |        |        |        |        | 2156.60      | 2155.70        | 2176.90  | 2116.50       |  |
| South Kitsap HS   | 2.00   | 1.00   | 3.00   |        |        | 1.00   | 1.00   | 1.00   | 1.00   | 724.89 | 692.38 | 586.38 | 464.60 | 2478.25      | 2489.89        | 2575.36  | 1998.08       |  |
| Discovery         |        |        |        |        |        |        |        |        |        |        |        | 55.80  | 137.20 | 193.00       | 184.60         | 202.40   | 177.73        |  |
| Explorer Academy  | 2.00   | 5.00   | 4.94   | 4.89   | 5.96   | 4.00   | 8.00   | 10.00  | 11.60  | 27.26  | 14.70  | 15.73  | 28.66  | 142.74       | 142.46         | 133.42   | 163.95        |  |
| SK iGrad          |        |        |        |        |        |        |        |        |        | 1.00   | 1.00   | 1.00   | 10.00  | 13.00        | 12.00          | 6.00     | 10.00         |  |
| SUBTOTAL          | 4.00   | 6.00   | 7.94   | 4.89   | 5.96   | 5.00   | 9.00   | 11.00  | 12.60  | 753.15 | 708.08 | 658.91 | 640.46 | 2826.99      | 2828.95        | 2917.18  | 2349.76       |  |
| Adjustments       | 0.00   |        |        |        |        |        |        |        |        |        |        |        |        | 0.00         | 8.62           | -16.06   | -2.00         |  |
| ALE               |        |        |        |        |        |        |        |        |        |        |        |        | -4.00  | -4.00        | 0.00           | -9.00    | -5.40         |  |
| Kitsap Detention  | 0.00   |        |        |        |        |        |        |        |        |        |        |        |        | 0.00         | 0.00           | 0.00     | 0.00          |  |
| SUBTOTAL          | 0.00   |        |        |        |        |        |        |        |        |        |        |        | -4.00  | -4.00        | 8.62           | -25.06   | -7.40         |  |
| TOTALS            | 704.16 | 761.03 | 756.97 | 789.13 | 770.08 | 767.07 | 727.50 | 732.70 | 729.00 | 753.15 | 708.08 | 658.91 | 636.46 | 9494.24      | 9527.87        | 9598.63  | 9411.39       |  |