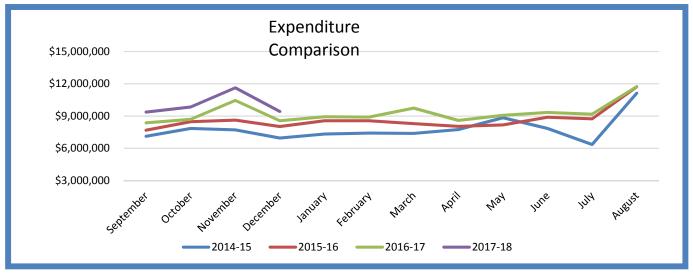

### REVENUE AND EXPENDITURE TREND COMPARISONS

### **4 YEAR EXPENDITURE TRENDS**