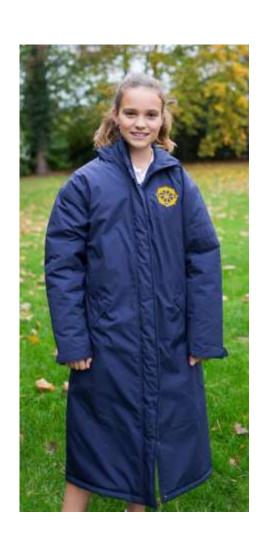

One size

Midlayer - <u>non</u> -<u>compulsory</u> - £66 Sizes from 6 to 18 (adult sizes)

Long navy coat – <u>non – compulsory</u> - £90 Sizes from 6 to 18 (adult sizes)

We highly recommend purchasing netball shoes for the girls, as the typical sports shoes do not cater the range of motion that is required during a rigorous game. A netball shoe allows the foot to sit on a lower platform. This helps to maximise comfort and cushioning on the sides of your feet for a greater range of movement and flexibility but above all, it reduces the risk of rolling an ankle. Please note - senior girls are required to have one pair of trainers as a compulsory item of sportswear.