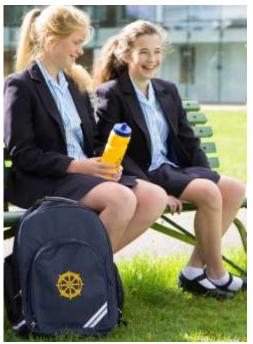

#### White long sleeve blouse (winter uniform) - compulsory

pack of two – from £21

Sizes from 26 to 44 inches (2 inch increments)

## Wrap skirt - compulsory - £42

Each waist size comes in three different lengths'
Sizes from (waist) 22 to 40 inches (2 inch increments)

<u>V neck jumper (winter uniform) - compulsory</u> - from £20 Sizes from 24 to 46 inches (2 inch increments)

Senior backpack - compulsory - £40

One size

<u>White plain, non-branded short socks – (summer uniform) - compulsory – </u>

Double pack – from £4.50 Shoe sizes apply

Water bottle 500ml or 750ml – non-compulsory -