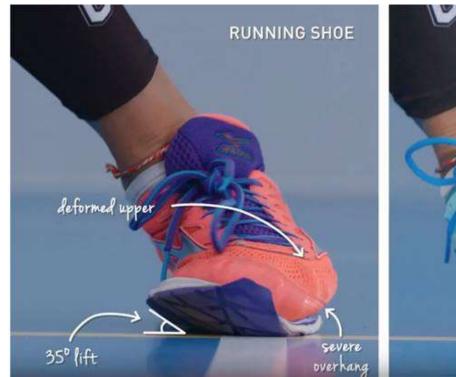

One size

Midlayer - <u>non</u> -<u>compulsory</u> - £66 Sizes from 6 to 18 (adult sizes)

Long navy coat – <u>non – compulsory</u> - £90 Sizes from 6 to 18 (adult sizes)

We highly recommend purchasing netball shoes for the girls, as the typical sports shoes do not cater the range of motion that is required during a rigorous game. A netball shoe allows the foot to sit on a lower platform. This helps to maximise comfort and cushioning on the sides of your feet for a greater range of movement and flexibility but above all, it reduces the risk of rolling an ankle. Please note - senior girls are required to have one pair of trainers as a compulsory item of sportswear.