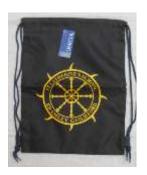

### Swim hats in house colours - compulsory

–£6

One size

Swim bag-compulsory-£10

One size

<u>Swim goggles - compulsory</u> – from £10.99 Different sizes and colours available

Lacrosse gloves – <u>non – compulsory</u> - £30 Sizes S, M, L