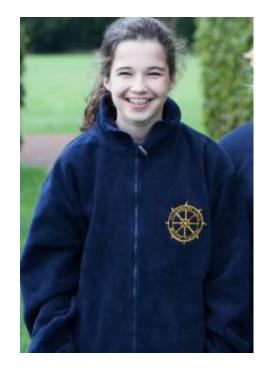

- £5

Navy waterproof jacket with detachable fleece (fleece is embroidered with St. Catherine's wheel)

**non - compulsory** -£60

Sizes: 22 - 38 inches (2 inch increments)

Only girls from U4 and above can wear fleeces around the school, but only in winter time and on top of their jumpers - in exceptionally cold weather and when advised by staff.