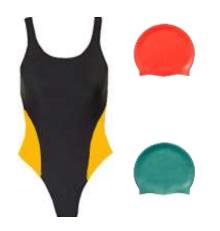

#### **Swimming costume - compulsory**

- from £17

Sizes -20-44 inches (2 inch increment)

### Swim hats in house colours - compulsory

–£6

One size

Swim bag-compulsory-£10

One size

<u>Swim goggles - compulsory</u> – from £10.99 Different sizes and colours available

Lacrosse gloves – <u>non – compulsory</u> - £30 Sizes S, M, L