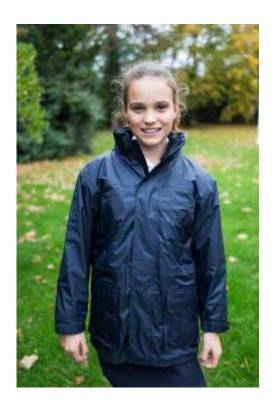

- £5

Navy waterproof jacket with detachable fleece (fleece is embroidered with St. Catherine's wheel)

**non - compulsory** -£60

Sizes: 22 - 38 inches (2 inch increments)

Only girls from U4 and above can wear fleeces around the school, but only in winter time and on top of their jumpers - in exceptionally cold weather and when advised by staff.