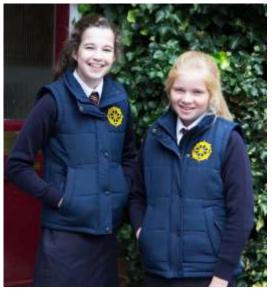

Gilet – *non-compulsory* – £46

Sizes: Sizes from 6 to 18 (adult sizes)

Only girls from U4 and above can wear gilet around the school, but only in winter time and on top of their jumpers - in exceptionally cold weather and when advised by staff