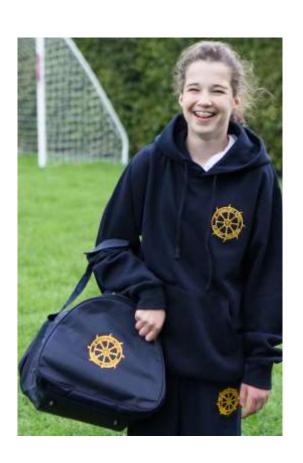

Each size comes in three lengthsshort, regular and long

<u>Hoodie - compulsory</u> – from £20 Sizes: XS, S, M, L, XL, XXL (adult sizes)

<u>Sports holdall – compulsory -</u> £30 One size

White polo shirt (summer term)