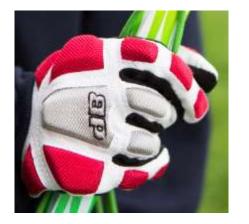

### Swim hats in house colours - compulsory

–£6

One size

Swim bag-compulsory-£10

One size

<u>Swim goggles - compulsory</u> – from £10.99 Different sizes and colours available

Lacrosse gloves – <u>non – compulsory</u> - £30 Sizes S, M, L