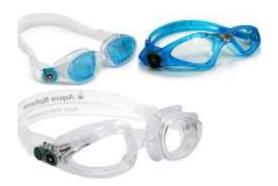

### Swim hats in house colours - compulsory

–£6

One size

Swim bag-compulsory-£10

One size

<u>Swim goggles - compulsory</u> – from £10.99 Different sizes and colours available

Lacrosse gloves – <u>non – compulsory</u> - £30 Sizes S, M, L