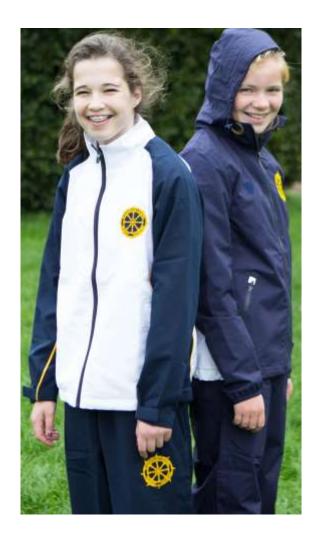

#### ON THE RIGHT

White Tracksuit jacket with navy sleeves – compulsory – £44 Sizes from 6 to 18 (adult sizes)

<u>Tracksuit bottoms – compulsory</u> – £36 Sizes from 6 to 18 (adult sizes) Each size comes in three lengthsshort, regular and long

#### ON THE FAR RIGHT

Navy weatherproof tracksuit jacket – non - compulsory – £45 Sizes from 6 to 18 (adult sizes)

Tracksuit bottoms - <u>non -</u>
<u>compulsory</u> – £36

Sizes from 6 to 18 (adult sizes)