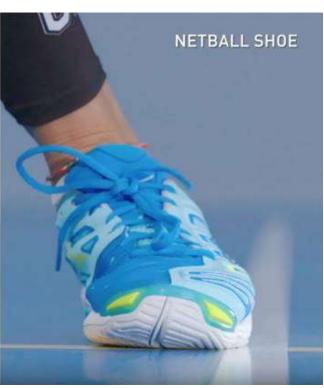

One size

Midlayer - <u>non</u> -<u>compulsory</u> - £66 Sizes from 6 to 18 (adult sizes)

Long navy coat – <u>non – compulsory</u> - £90 Sizes from 6 to 18 (adult sizes)

We highly recommend purchasing netball shoes for the girls, as the typical sports shoes do not cater the range of motion that is required during a rigorous game. A netball shoe allows the foot to sit on a lower platform. This helps to maximise comfort and cushioning on the sides of your feet for a greater range of movement and flexibility but above all, it reduces the risk of rolling an ankle. Please note - senior girls are required to have one pair of trainers as a compulsory item of sportswear.