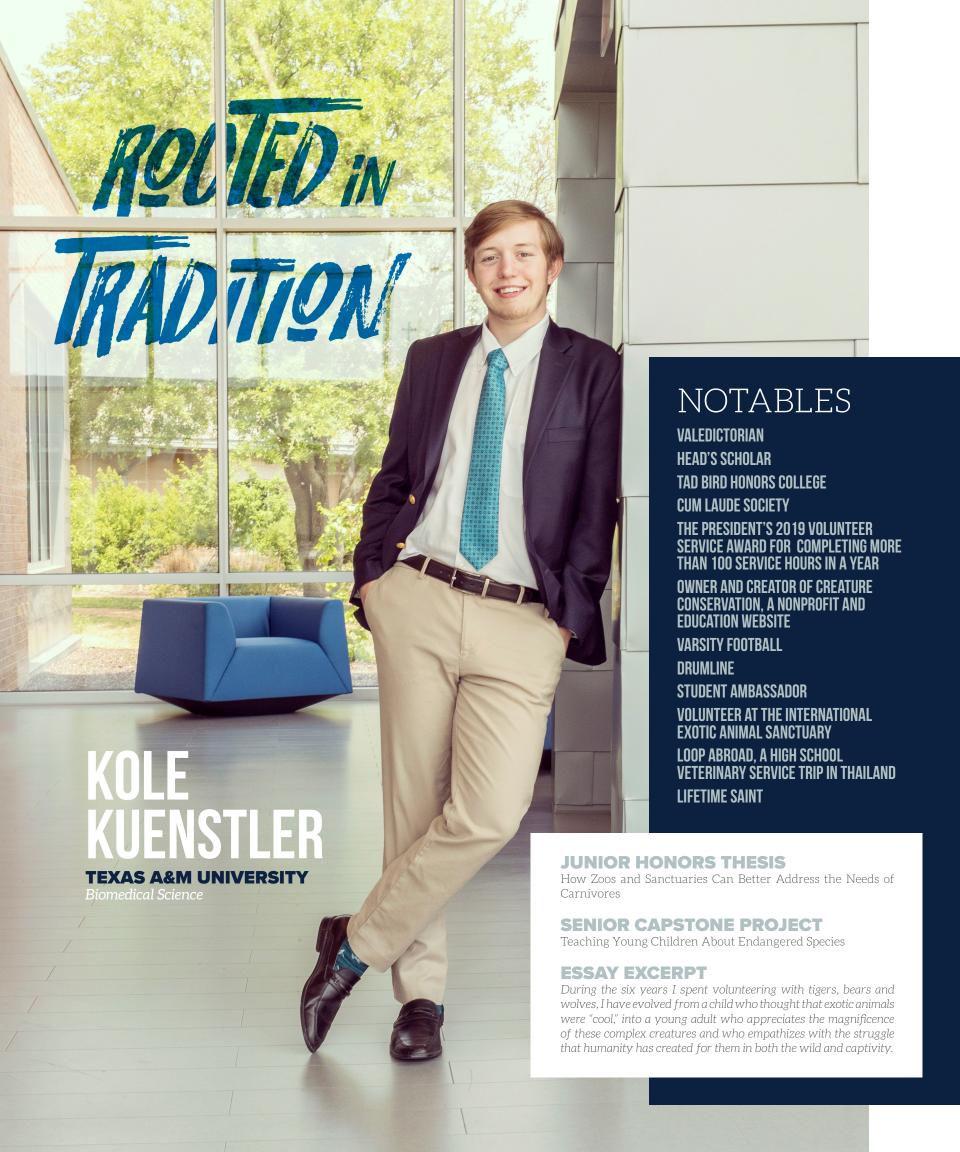

## THE TAD BIRD HONORS COLLEGE

is a four-year program that encourages highly engaged, curious All Saints' students to pursue intellectual passions and servant leadership opportunities in creative and innovative ways. Cohorts establish a humanities mindset through classes like "Inquiry and Analysis" and then leverage those skills to complete a Junior Honors Thesis and defense, which will ultimately form the focus of their Senior Capstone Project.