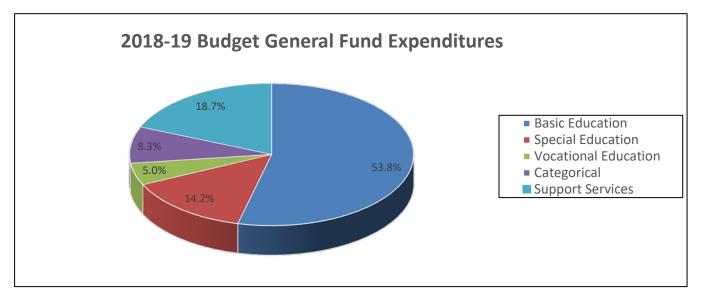

|    |
| Budget Status                                    | 16 |
| ASB Fund                                         |    |
| Budget Status                                    | 17 |
| Transportation Vehicle Fund                      |    |
| Budget Status                                    | 18 |
| Cash Report (Reconciled to the County Treasurer) |    |
| All Funds                                        | 19 |
| Staffing Summaries                               |    |
| Certificated                                     | 20 |
| Classified                                       | 22 |
| Glossary                                         | 24 |
| ~ · · · · · · · · · · · · · · · · ·              |    |

### **GENERAL FUND**

## **Budget Information**



#### \*\* Excludes Sale of Equipment



<sup>\*\*</sup> Excludes Transfers Out

### REVENUE AND EXPENDITURE TREND COMPARISONS

### **4 YEAR REVENUE TRENDS**



### **4 YEAR EXPENDITURE TRENDS**







## **Enrollment Head Count Summary**

December 03, 2018

| G 1 1             | T/  | 1   | 2   | 2   |     | -   |     | 7   | 0   | 0   | 10  | 11  | 10  | Total<br>HC | Prior<br>Month | Oct<br>1 | Prior<br>June | Open<br>Enroll | Out of District |
|-------------------|-----|-----|-----|-----|-----|-----|-----|-----|-----|-----|-----|-----|-----|-------------|----------------|----------|---------------|----------------|-----------------|
| School            | K   | 1   | 2   | 3   | 4   | 5   | 6   | 7   | 8   | 9   | 10  | 11  | 12  |             |                |          |               |                |                 |
|