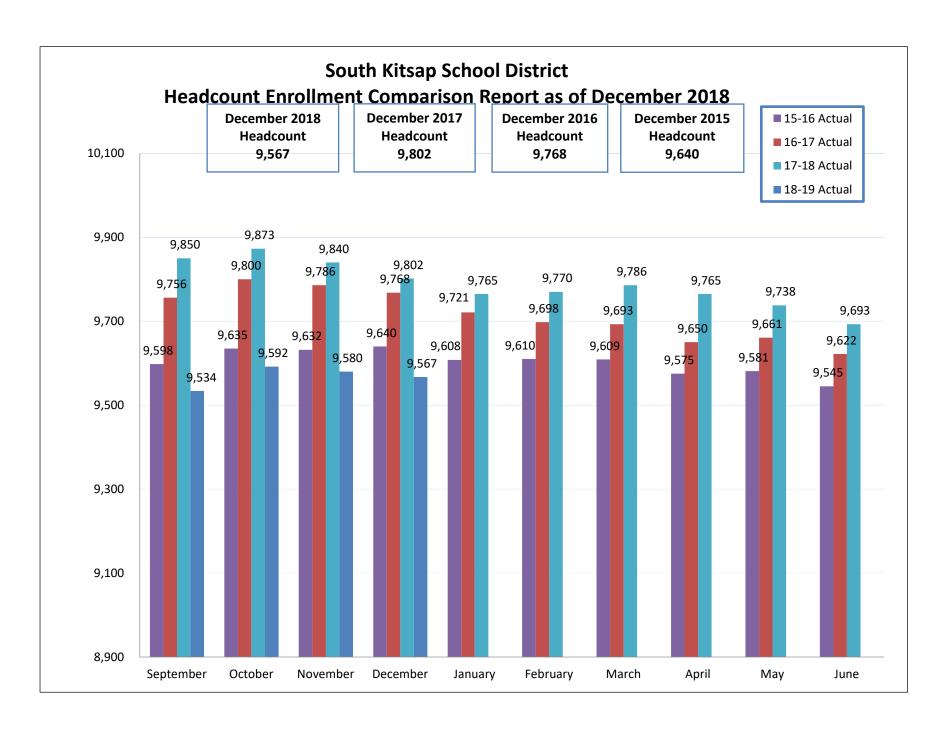

## **Enrollment Head Count Summary**

December 03, 2018

| G 1 1             | T/  | 1   | 2   | 2   |     | -   |     | 7   | 0   | 0   | 10  | 11  | 10  | Total<br>HC | Prior<br>Month | Oct<br>1 | Prior<br>June | Open<br>Enroll | Out of District |
|-------------------|-----|-----|-----|-----|-----|-----|-----|-----|-----|-----|-----|-----|-----|-------------|----------------|----------|---------------|----------------|-----------------|
| School            | K   | 1   | 2   | 3   | 4   | 5   | 6   | 7   | 8   | 9   | 10  | 11  | 12  |             |                |          |               |                |                 |
| Burley-Glenwood   | 83  | 73  | 84  | 96  | 78  | 63  |     |     |     |     |     |     |     | 477         | 472            | 470      | 476           | 43             | _               |
| East Port Orchard | 80  | 86  | 82  | 66  | 75  | 95  |     |     |     |     |     |     |     | 484         | 477            | 474      | 423           | 29             | 4               |
| Hidden Creek      | 67  | 80  | 81  | 68  | 80  | 82  |     |     |     |     |     |     |     | 458         | 455            | 451      | 460           | 49             | 6               |
| Manchester        | 84  | 81  | 75  | 70  | 68  | 66  |     |     |     |     |     |     |     | 444         | 447            | 441      | 329           | 18             | 1               |
| Mullenix Ridge    | 77  | 69  | 61  | 73  | 74  | 73  |     |     |     |     |     |     |     | 427         | 424            | 427      | 409           | 124            | 7               |
| Olalla            | 61  | 53  | 57  | 61  | 64  | 44  |     |     |     |     |     |     |     | 340         | 336            | 334      | 317           | 15             | 10              |
| Orchard Heights   | 83  | 77  | 95  | 116 | 134 | 136 |     |     |     |     |     |     |     | 641         | 651            | 655      | 692           | 118            | 10              |
| Sidney Glen       | 77  | 79  | 78  | 82  | 83  | 82  |     |     |     |     |     |     |     | 481         | 483            | 488      | 578           | 71             | 9               |
| South Colby       | 53  | 56  | 58  | 51  | 52  | 65  |     |     |     |     |     |     |     | 335         | 332            | 328      | 337           | 68             |                 |
| Sunnyslope        | 101 | 68  | 100 | 70  | 70  | 64  |     |     |     |     |     |     |     | 473         | 484            | 485      | 523           | 18             | 2               |
| SUBTOTAL          | 766 | 722 | 771 | 753 | 778 | 770 |     |     |     |     |     |     |     | 4560        | 4561           | 4553     | 4544          | 553            | 57              |
| Cedar Heights     |     |     |     |     |     |     | 254 | 241 | 235 |     |     |     |     | 730         | 725            | 724      | 775           | 57             | 5               |
| John Sedgwick     |     |     |     |     |     |     | 234 | 264 | 241 |     |     |     |     | 739         | 742            | 745      | 702           | 38             | 2               |
| Marcus Whitman    |     |     |     |     |     |     | 252 | 206 | 218 |     |     |     |     | 676         | 668            | 669      | 662           | 80             | 1               |
| SUBTOTAL          |     |     |     |     |     |     | 740 | 711 | 694 |     |     |     |     | 2145        | 2135           | 2138     | 2139          | 175            | 8               |
| South Kitsap HS   | 1   | 1   | 1   | 2   |     |     | 1   | 1   | 1   | 668 | 664 | 570 | 573 | 2483        | 2504           | 2524     | 2600          |                | 7               |
| Discovery         |     |     |     |     |     |     |     |     |     |     | 1   | 45  | 111 | 157         | 167            | 173      | 177           |                | 5               |
| Explorer Academy  | 4   | 4   | 4   | 4   | 5   | 6   | 5   | 9   | 21  | 27  | 50  | 22  | 25  | 186         | 183            | 182      | 200           |                | 2               |
| SK iGrad          |     |     |     |     |     |     |     |     |     | 2   | 6   | 13  | 15  | 36          | 33             | 30       | 37            |                |                 |
| SUBTOTAL          | 5   | 5   | 5   | 6   | 5   | 6   | 6   | 10  | 22  | 697 | 721 | 650 | 724 | 2862        | 2887           | 2909     | 3014          |                | 14              |
| Adjustments       |     |     |     |     |     |     |     |     | -1  |     |     |     |     | -1          | 1              | -11      | -1            |                |                 |
| ALE               |     |     |     |     |     |     |     |     |     |     | 1   |     |     | 1           | -4             | -4       | -3            |                |                 |
| Kitsap Detention  | 0   |     |     |     |     |     |     |     |     |     |     |     |     | 0           | 0              | 0        | 0             |                |                 |
| SUBTOTAL          | 0   |     |     |     |     |     |     |     | -1  |     | 1   |     |     | 0           | -3             | -15      | -4            |                |                 |
| TOTALS            | 771 | 727 | 776 | 759 | 783 | 776 | 746 | 721 | 715 | 697 | 722 | 650 | 724 | 9567        | 9580           | 9585     | 9693          | 728            | 79              |