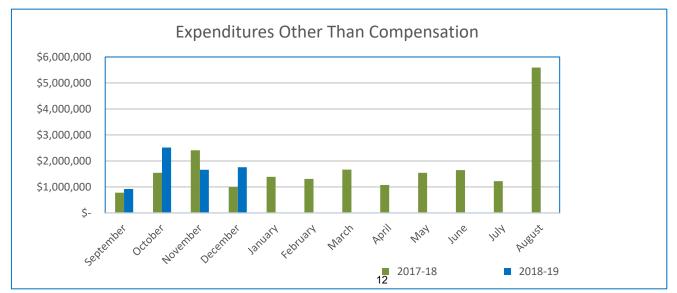

## **General Fund Comparison of Expenditures Other Than Compensation**

| Month               | 2017-18 |            |    | 2018-19    | Variance           |
|---------------------|---------|------------|----|------------|--------------------|
| September           | \$      | 779,817    | \$ | 919,144    | \$<br>139,327      |
| October             | \$      | 1,539,120  | \$ | 2,512,530  | \$<br>973,410      |
| November            | \$      | 2,410,717  | \$ | 1,657,395  | \$<br>(753,322)    |
| December            | \$      | 993,561    | \$ | 1,759,954  | \$<br>766,393      |
| January             | \$      | 1,388,075  |    |            | \$<br>(1,388,075)  |
| February            | \$      | 1,310,245  |    |            | \$<br>(1,310,245)  |
| March               | \$      | 1,667,535  |    |            | \$<br>(1,667,535)  |
| April               | \$      | 1,072,718  |    |            | \$<br>(1,072,718)  |
| May                 | \$      | 1,544,943  |    |            | \$<br>(1,544,943)  |
| June                | \$      | 1,648,956  |    |            | \$<br>(1,648,956)  |
| July                | \$      | 1,220,638  |    |            | \$<br>(1,220,638)  |
| August              | \$      | 5,590,959  |    |            | \$<br>(5,590,959)  |
| Total               | \$      | 21,167,284 | \$ | 6,849,023  | \$<br>(14,318,261) |
| Budget              | \$      | 24,389,185 | \$ | 28,900,125 |                    |
| % Actual Vs. Budget |         | 86.8%      |    | 23.7%      |                    |