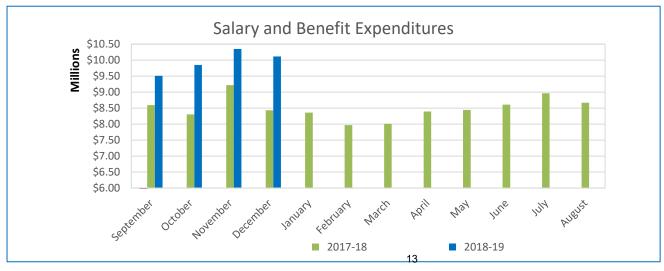

### **Salary and Benefit Expenditures**

| Month               | 2017-18          | 2018-19           | Variance           |
|---------------------|------------------|-------------------|--------------------|
| September           | \$<br>8,591,794  | \$<br>9,507,903   | \$<br>916,109      |
| October             | \$<br>8,302,143  | \$<br>9,851,508   | \$<br>1,549,365    |
| November            | \$<br>9,220,727  | \$<br>10,349,125  | \$<br>1,128,398    |
| December            | \$<br>8,433,129  | \$<br>10,115,893  | \$<br>1,682,764    |
| January             | \$<br>8,359,447  |                   | \$<br>(8,359,447)  |
| February            | \$<br>7,970,094  |                   | \$<br>(7,970,094)  |
| March               | \$<br>8,008,705  |                   | \$<br>(8,008,705)  |
| April               | \$<br>8,394,686  |                   | \$<br>(8,394,686)  |
| May                 | \$<br>8,445,692  |                   | \$<br>(8,445,692)  |
| June                | \$<br>8,608,284  |                   | \$<br>(8,608,284)  |
| July                | \$<br>8,963,512  |                   | \$<br>(8,963,512)  |
| August              | \$<br>8,667,731  |                   | \$<br>(8,667,731)  |
| Total               | \$<br>93,298,212 | \$<br>39,824,429  | \$<br>(62,141,514) |
|                     |                  |                   | _                  |
| Budget              | \$<br>92,788,134 | \$<br>122,215,437 |                    |
| % Actual Vs. Budget | 97.1%            | 32.6%             |                    |