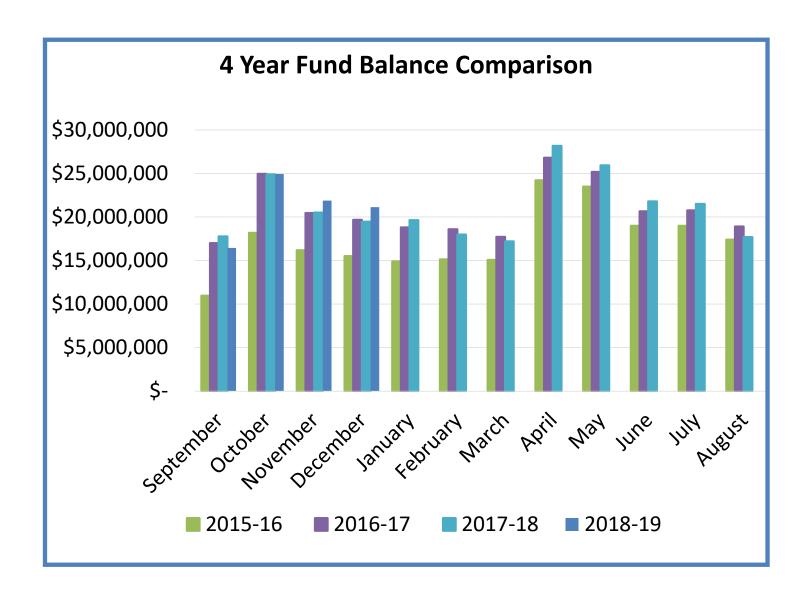

## SOUTH KITSAP SCHOOL DISTRICT December 2018 - YTD FUND BUDGET STATUS REPORTS

|                                    |    | 2017-18     |          | YTD        |    | \$ Monthly % |         |    | 2018-19 YTD |            |            |    | \$            | Monthly % | %    |
|------------------------------------|----|-------------|----------|------------|----|--------------|---------|----|-------------|------------|------------|----|---------------|-----------|------|
|                                    |    | Budget      |          | 12/31/2017 |    | Variance     | Budget  |    | Budget      | 12/31/2018 |            |    | Variance      | Budget    | Year |
| General Fund                       |    |             |          |            |    |              |         |    |             |            |            |    |               |           |      |
| Beginning Fund Balance             | \$ | 18,900,000  | \$       | 18,911,886 | \$ | 11,886       |         | \$ | 16,000,000  | \$         | 17,687,410 | \$ | 1,687,410     |           |      |
| Revenues                           |    | 125,079,351 |          | 40,890,930 | \$ | (84,188,421) | 32.69%  |    | 148,188,839 |            | 52,071,658 | \$ | (96,117,181)  | 35.14%    | 33%  |
| Expenditures                       |    | 130,577,310 |          | 40,271,006 | \$ | (90,306,304) | 30.84%  |    | 151,115,565 |            | 46,673,455 | \$ | (104,442,110) | 30.89%    | 33%  |
| Transfers Out                      |    | 2,330,000   |          | 65,051     | \$ | (2,264,949)  | 2.79%   |    | 1,883,291   |            | 1,958,656  | \$ | 75,365        | 104.00%   | 33%  |
| Ending Fund Balance                | \$ | 11,072,041  | \$       | 19,466,759 | \$ | 8,394,718    |         | \$ | 11,189,983  | \$         | 21,126,957 | \$ | 9,936,974     |           |      |
| Capital Projects Fund              |    |             |          |            |    |              |         |    |             |            |            |    |               |           |      |
| Beginning Fund Balance             | \$ | 1,700,000   | ς        | 1,596,192  | ς  | (103,808)    |         | \$ | 1,825,972   | \$         | 1,295,139  | ς  | (530,833)     |           |      |
| Revenues                           | ۲  | 418,000     | Y        | 141,734    | \$ | (276,266)    | 33.91%  | 7  | 7,500,000   | Y          | 101,667    | \$ | (7,398,333)   | 1.36%     | 33%  |
| Expenditures                       |    | 2,800,000   |          | 804,685    | \$ | (1,995,315)  | 28.74%  |    | 8,603,955   |            | 1,546,965  | \$ | (7,056,990)   | 17.98%    | 33%  |
| Transfers In                       |    | 2,100,000   |          | -          | \$ | (2,100,000)  | 0.00%   |    | 1,153,291   |            | 1,153,291  | \$ | (7,030,330)   | 100.00%   | 33%  |
| Transfers Out                      |    | 390,000     |          | 313,151    | '  | (76,849)     | 80.30%  |    | 390,000     |            | 315,039    | \$ | (74,961)      | 80.78%    | 33%  |
| Ending Fund Balance                | Ś  | 1,028,000   | \$       | 620,090    | \$ | (407,910)    | 00.3070 | Ś  | 1,485,308   | \$         | 688,093    | \$ | (797,215)     | 00.7070   | 3370 |
| Ending Fana Balance                | _  | 1,020,000   | 7        | 020,030    | 7  | (107,510)    |         | _  | 1, 103,300  | 7          | 000,033    | Y  | (737)213)     |           |      |
| <b>Debt Service Fund</b>           |    |             |          |            |    |              |         |    |             |            |            |    |               |           |      |
| <b>Beginning Fund Balance</b>      | \$ | 2,000       | \$       | 2,051      | \$ | 51           |         | \$ | 2,000       | \$         | 2,085      | \$ | 85            |           |      |
| Revenues                           |    | 20          |          | 8          | \$ | (12)         | 39%     |    | 20          |            | 14         | \$ | (6)           | 70.00%    | 33%  |
| Expenditures                       |    | 620,000     |          | 378,202    | \$ | (241,798)    | 61.00%  |    | 620,000     |            | 380,112    | \$ | (239,888)     | 61.31%    | 33%  |
| Transfers In                       |    | 620,000     |          | 378,202    |    |              |         |    | 620,000     |            | 380,112    | \$ | 239,888       |           |      |
| <b>Ending Fund Balance</b>         | \$ | 2,020       | \$       | 2,059      | \$ | 39           |         | \$ | 2,020       | \$         | 2,099      | \$ | 79            |           |      |
| ASB Fund                           |    |             |          |            |    |              |         |    |             |            |            |    |               |           |      |
| Beginning Fund Balance             | \$ | 675,533     | \$       | 705,697    | Ś  | 30,164       |         | \$ | 661,137     | Ś          | 734,667    | Ś  | 73,530        |           |      |
| Revenues                           | ľ  | 1,536,761   | ·        | 422,662    | \$ | (1,114,099)  | 27.50%  | '  | 2,140,826   | ·          | 472,105    | \$ | (1,668,721)   | 22.05%    | 33%  |
| Expenditures                       |    | 1,533,920   |          | 217,484    | \$ | (1,316,436)  | 14.18%  |    | 2,174,712   |            | 278,215    | \$ | (1,896,497)   | 12.79%    | 33%  |
| Transfers In                       |    | -           |          | ,<br>-     | \$ | -            |         |    | -           |            | ŕ          | \$ | -             |           | 33%  |
| Ending Fund Balance                | \$ | 678,374     | \$       | 910,874    | \$ | 232,500      |         | \$ | 627,251     | \$         | 928,557    | \$ | 301,306       |           |      |
| Torrigon and add on Malabala Frond |    |             |          |            |    |              |         |    |             |            |            |    |               |           |      |
| Transportation Vehicle Fund        | ٠  | 4 675 054   |          | 4 675 247  | ,  | (704)        |         | Ś  | 620 700     | ,          | C2E 00C    | ,  | 4 206         |           |      |
| Beginning Fund Balance             | \$ | 1,675,951   | Ş        |            | \$ | (704)        | 0.000/  | ۶  | 620,700     | Ş          | 625,086    | \$ | 4,386         | 0.050/    | 220/ |
| Revenues                           |    | 479,000     |          | 394        | \$ | (478,606)    | 0.08%   |    | 845,222     |            | 396        | \$ | (844,826)     | 0.05%     | 33%  |
| Expenditures                       |    | 2,000,000   |          | 1,615,915  | \$ | (384,085)    | 80.80%  |    | 1,650,000   |            | 1,058,293  | \$ | (591,707)     | 64.14%    | 33%  |
| Transfers In                       | _  | 454.054     | <u>,</u> | -          | \$ | (05.335)     |         | _  | 500,000     | ,          | 740,292    | \$ | 240,292       | 148.06%   | 33%  |
| Ending Fund Balance                | \$ | 154,951     | \$       | 59,726     | \$ | (95,225)     |         | \$ | 315,922     | \$         | 307,481    | \$ | (8,441)       |           |      |

## SOUTH KITSAP SCHOOL DISTRICT NO. 402 GENERAL FUND BUDGET STATUS REPORT AS OF DECEMBER 2018 33% OF YEAR ELAPSED

|                                                    |    |             |    |             |    |            |    |            |     |            |    |            | YTD       |
|----------------------------------------------------|----|-------------|----|-------------|----|------------|----|------------|-----|------------|----|------------|-----------|
|                                                    |    | ANNUAL      |    | REVISED     |    | MONTH      |    |            |     |            |    | BUDGET     | PERCENT   |
|                                                    |    | BUDGET      |    | BUDGET      |    | ACTUAL     | ,  | YTD ACTUAL | ENC | UMBRANCES  |    | BALANCE    | OF BUDGET |
| REVENUES                                           |    |             |    |             |    |            |    |            |     |            |    |            |           |
| Local Revenues                                     |    |             |    |             |    |            |    |            |     |            |    |            |           |
| 1000 Local Tax                                     | \$ |             | Ş  | 17,446,035  | Ş  | -          | Ş  | 11,201,569 |     |            | \$ | 6,244,466  | 64.21%    |
| 2000 Non-Tax                                       |    | 2,543,790   |    | 2,543,790   |    | 198,251    |    | 1,155,997  |     |            |    | 1,387,793  | 45.44%    |
| Total Local Revenues                               |    | 19,989,825  |    | 19,989,825  |    | 255,862    |    | 12,357,566 |     |            |    | 7,632,260  | 61.82%    |
| State Revenues                                     |    |             |    |             |    |            |    |            |     |            |    |            |           |
| 3000 General Purpose                               |    | 92,137,696  |    | 92,137,696  |    | 8,065,941  |    | 29,839,753 |     |            |    | 62,297,943 | 32.39%    |
| 4000 Special Purpose                               |    | 23,363,439  |    | 23,363,439  |    | 2,160,317  |    | 7,798,564  |     |            |    | 15,564,875 | 33.38%    |
| Total State Revenues                               |    | 115,501,135 |    | 115,501,135 |    | 10,226,258 |    | 37,638,317 |     |            |    | 77,862,818 | 32.59%    |
| Federal Revenues                                   |    |             |    |             |    |            |    |            |     |            |    |            |           |
| 5000 General Purpose                               |    | 294,640     |    | 294,640     |    | 114,527    |    | 269,996    |     |            |    | 24,644     | 91.64%    |
| 6000 Special Purpose                               |    | 12,403,239  |    | 12,403,239  |    | 833,793    |    | 1,803,742  |     |            |    | 10,599,497 | 14.54%    |
| Total Federal Revenues                             |    | 12,697,879  |    | 12,697,879  |    | 948,319    |    | 2,073,739  |     |            |    | 10,624,140 | 16.33%    |
| Other Revenues                                     |    |             |    |             |    |            |    |            |     |            |    |            |           |
| 7000 Revenues From Other School Districts          |    | -           |    | -           |    |            |    |            |     |            |    | -          | 0.00%     |
| 8000 Revenues From Other Agencies & Assoc.         |    | -           |    | -           |    |            |    |            |     |            |    | -          | 0.00%     |
| 9000 Other Financing Sources                       |    | -           |    | -           |    | 349        |    | 2,037      |     |            |    | (2,037)    | 0.00%     |
| Total Other Revenues                               |    | -           |    | -           |    | 349        |    | 2,037      |     |            |    | (2,037)    | 0.00%     |
| TOTAL REVENUES                                     | \$ | 148,188,839 | \$ | 148,188,839 | \$ | 11,430,789 | \$ |            | \$  | -          | \$ | 96,117,181 | 35.14%    |
| EXPENDITURES BY PROGRAM                            |    |             |    |             |    |            |    |            |     |            |    |            |           |
| 00 Regular Instruction                             | \$ | 81,324,864  | Ś  | 81,283,689  | Ś  | 6,538,828  | \$ | 25,352,831 | Ś   | 47,243,561 | \$ | 8,687,296  | 89.31%    |
| 20 Special Education Instruction                   | Ψ. | 21,426,113  | ~  | 21,454,039  | Ψ. | 1,893,794  | ~  | 6,753,858  | Ψ   | 13,650,574 | 7  | 1,049,607  | 95.11%    |
| 30 Vocation Education Instruction                  |    | 7,595,154   |    | 7,595,154   |    | 544,046    |    | 2,251,687  |     | 4,046,732  |    | 1,296,735  | 82.93%    |
| 50&60 Compensatory Education Instruction           |    | 5,708,780   |    | 5,737,106   |    | 389,529    |    | 1,513,823  |     | 3,275,545  |    | 947,738    | 83.48%    |
| 70 Other Instructional Programs                    |    | 6,837,329   |    | 6,694,090   |    | 157,172    |    | 544,545    |     | 1,008,913  |    | 5,140,632  | 23.21%    |
| 80 Community Services                              |    | 996,885     |    | 1,039,047   |    | 41,907     |    | 185,959    |     | 378,044    |    | 475,044    | 54.28%    |
| 90 Support Services                                |    | 27,226,440  |    | 27,312,440  |    | 2,310,571  |    | 10,070,752 |     | 15,620,790 |    | 1,620,898  | 94.07%    |
| TOTAL EXPENDITURES BY PROGRAM                      | \$ | 151,115,565 | \$ | 151,115,565 | \$ | 11,875,847 | \$ | 46,673,455 | \$  | 85,224,161 |    | 19,217,949 | 87.28%    |
| Operating Transfers Out                            |    | 1,883,291   |    | 1,883,291   |    | 305,365    |    | 1,958,656  |     |            |    |            |           |
| Excess Revenues/Other Financing Sources Over/Under |    | (4,810,017) |    | (4,810,017) |    | (750,423)  |    | 3,439,547  |     |            |    |            |           |
| BEGINNING FUND BALANCE as of Sept 01, 2018         |    | 16,000,000  |    | 16,000,000  |    |            |    | 17,687,410 |     |            |    |            |           |
| ENDING FUND BALANCE as of August 31, 2019          | \$ | 11,189,983  | \$ | 11,189,983  |    |            | \$ | 21,126,957 |     |            |    |            |           |