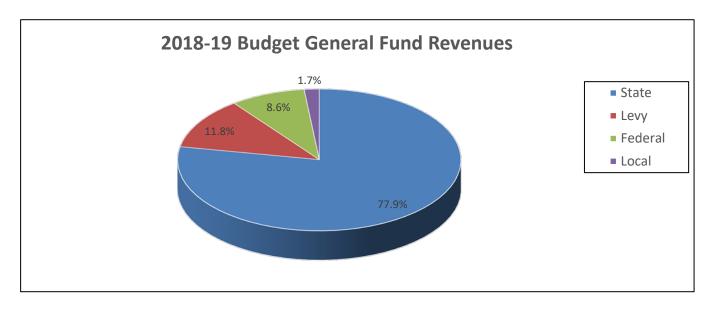

bt Service Fund                                |    |
| Budget Status                                    | 16 |
| ASB Fund                                         |    |
| Budget Status                                    | 17 |
| Transportation Vehicle Fund                      |    |
| Budget Status                                    | 18 |
| Cash Report (Reconciled to the County Treasurer) |    |
| All Funds                                        | 19 |
| Staffing Summaries                               |    |
| Certificated                                     | 20 |
| Classified                                       | 22 |
| Glossary                                         | 24 |
| ~ · · · · · · · · · · · · · · · · ·              |    |

### **GENERAL FUND**

## **Budget Information**



#### \*\* Excludes Sale of Equipment



<sup>\*\*</sup> Excludes Transfers Out

### REVENUE AND EXPENDITURE TREND COMPARISONS

### **4 YEAR REVENUE TRENDS**



### **4 YEAR EXPENDITURE TRENDS**







## **Enrollment Head Count Summary**

December 03, 2018

| G 1 1             | T/  | 1   | 2   | 2   |     | -   |     | 7   | 0   | 0   | 10  | 11  | 10  | Total<br>HC | Prior<br>Month | Oct<br>1 | Prior<br>June | Open<br>Enroll | Out of District |
|-------------------|-----|-----|-----|-----|-----|-----|-----|-----|-----|-----|-----|-----|-----|-------------|----------------|----------|---------------|----------------|-----------------|
| School            | K   | 1   | 2   | 3   | 4   | 5   | 6   | 7   | 8   | 9   | 10  | 11  | 12  |             |                |          |