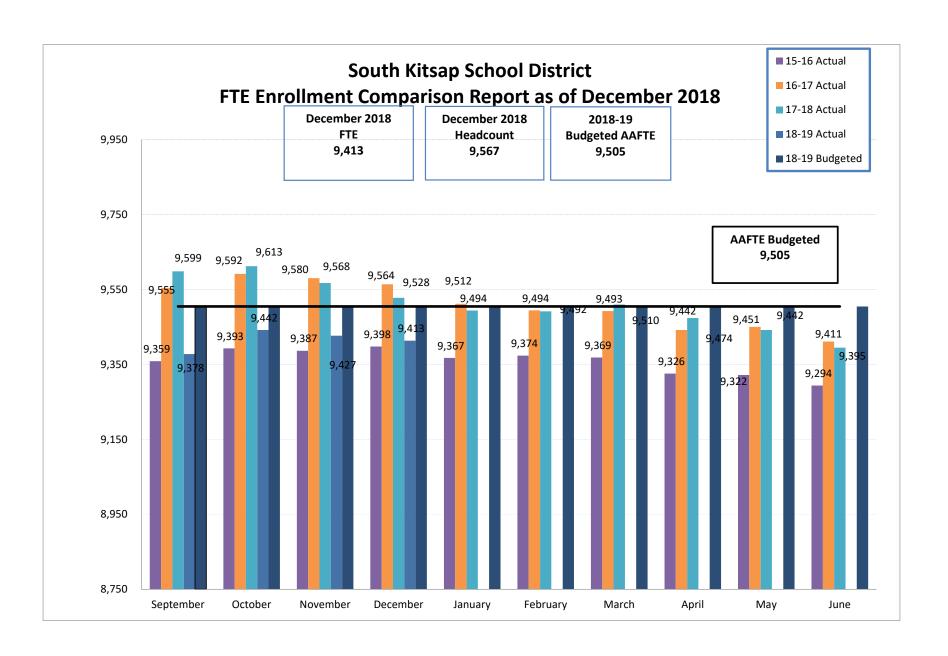

## **Enrollment FTE Summary**

December 03, 2018

| School            | K      | 1      | 2      | 3      | 4      | 5      | 6      | 7      | 8      | 9      | 10     | 11     | 12     | Total<br>FTE | Prior<br>Month | Oct<br>1 | Prior<br>June |  |
|-------------------|--------|--------|--------|--------|--------|--------|--------|--------|--------|--------|--------|--------|--------|--------------|----------------|----------|---------------|--|
| Burley-Glenwood   | 83.00  | 72.02  | 84.00  | 96.00  | 78.00  | 63.00  |        |        |        |        |        |        |        | 476.02       | 471.02         | 469.02   | 474.17        |  |
| East Port Orchard | 80.18  | 86.00  | 82.00  | 66.00  | 75.00  | 95.00  |        |        |        |        |        |        |        | 484.18       | 477.18         | 474.18   | 422.03        |  |
| Hidden Creek      | 67.00  | 80.00  | 81.00  | 68.00  | 80.00  | 82.00  |        |        |        |        |        |        |        | 458.00       | 455.00         | 451.00   | 460.00        |  |
| Manchester        | 83.50  | 80.03  | 75.00  | 69.03  | 68.00  | 66.00  |        |        |        |        |        |        |        | 441.56       | 445.06         | 439.10   | 327.06        |  |
| Mullenix Ridge    | 76.04  | 68.10  | 61.00  | 72.05  | 74.00  | 73.00  |        |        |        |        |        |        |        | 424.19       | 421.18         | 424.14   | 409.00        |  |
| Olalla            | 59.47  | 52.02  | 56.02  | 61.00  | 64.00  | 44.00  |        |        |        |        |        |        |        | 336.51       | 332.26         | 330.26   | 315.31        |  |
| Orchard Heights   | 83.00  | 77.00  | 95.00  | 116.00 | 134.00 | 136.00 |        |        |        |        |        |        |        | 641.00       | 651.00         | 655.00   | 692.00        |  |
| Sidney Glen       | 77.00  | 79.00  | 78.05  | 81.02  | 83.00  | 82.00  |        |        |        |        |        |        |        | 480.07       | 481.79         | 486.74   | 577.03        |  |
| South Colby       | 52.02  | 56.00  | 58.00  | 51.00  | 52.00  | 65.00  |        |        |        |        |        |        |        | 334.02       | 331.02         | 328.00   | 335.20        |  |
| Sunnyslope        | 101.00 | 68.00  | 100.00 | 69.05  | 70.00  | 62.19  |        |        |        |        |        |        |        | 470.24       | 479.28         | 480.28   | 521.11        |  |
| SUBTOTAL          | 762.21 | 718.17 | 770.07 | 749.15 | 778.00 | 768.19 |        |        |        |        |        |        |        | 4545.79      | 4544.79        | 4537.72  | 4532.91       |  |
| Cedar Heights     |        |        |        |        |        |        | 254.00 | 240.30 | 233.75 |        |        |        |        | 728.05       | 724.25         | 723.50   | 770.60        |  |
| John Sedgwick     |        |        |        |        |        |        | 234.18 | 264.36 | 241.36 |        |        |        |        | 739.90       | 743.44         | 746.08   | 700.80        |  |
| Marcus Whitman    |        |        |        |        |        |        | 252.08 | 206.08 | 217.52 |        |        |        |        | 675.68       | 667.86         | 669.06   | 658.40        |  |
| SUBTOTAL          |        |        |        |        |        |        | 740.26 | 710.74 | 692.63 |        |        |        |        | 2143.63      | 2135.55        | 2138.64  | 2129.80       |  |
| South Kitsap HS   | 1.00   | 1.00   | 1.00   | 2.00   |        |        | 1.00   | 1.00   | 1.00   | 666.72 | 665.46 | 514.19 | 512.47 | 2366.84      | 2388.32        | 2400.38  | 2352.36       |  |
| Discovery         |        |        |        |        |        |        |        |        |        |        | 1.00   | 44.68  | 107.58 | 153.26       | 162.80         | 168.88   | 172.00        |  |
| Explorer Academy  | 3.82   | 3.96   | 3.95   | 4.00   | 5.00   | 6.00   | 4.28   | 7.94   | 18.16  | 25.23  | 44.68  | 18.95  | 21.95  | 167.92       | 164.73         | 164.23   | 175.47        |  |
| SK iGrad          |        |        |        |        |        |        |        |        |        | 2.00   | 6.00   | 13.00  | 15.00  | 36.00        | 33.00          | 29.85    | 36.85         |  |
| SUBTOTAL          | 4.82   | 4.96   | 4.95   | 6.00   | 5.00   | 6.00   | 5.28   | 8.94   | 19.16  | 693.95 | 717.14 | 590.82 | 657.00 | 2724.02      | 2748.85        | 2763.34  | 2736.68       |  |
| Adjustments       |        |        |        |        |        |        |        |        | -1.00  |        |        |        |        | -1.00        | 1.98           | -2.02    | -1.00         |  |
| ALE               |        |        |        |        |        |        |        |        |        |        | 1.00   |        |        | 1.00         | -4.00          | -4.00    | -3.00         |  |
| Kitsap Detention  | 0.00   |        |        |        |        |        |        |        |        |        |        |        |        | 0.00         | 0.00           | 0.00     | 0.00          |  |
| SUBTOTAL          | 0.00   |        |        |        |        |        |        |        | -1.00  |        | 1.00   |        |        | 0.00         | -2.02          | -6.02    | -4.00         |  |
| TOTALS            | 767.03 | 723.13 | 775.02 | 755.15 | 783.00 | 774.19 | 745.54 | 719.68 | 710.79 | 693.95 | 718.14 | 590.82 | 657.00 | 9413.44      | 9427.17        | 9433.68  | 9395.39       |  |