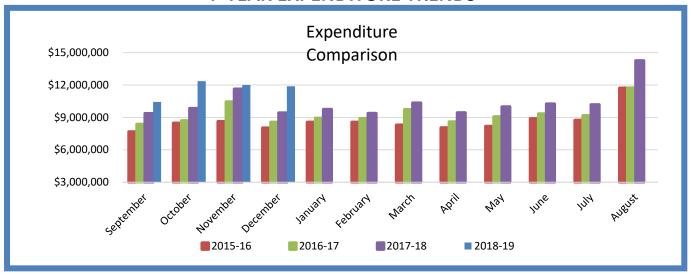

### REVENUE AND EXPENDITURE TREND COMPARISONS

### **4 YEAR EXPENDITURE TRENDS**