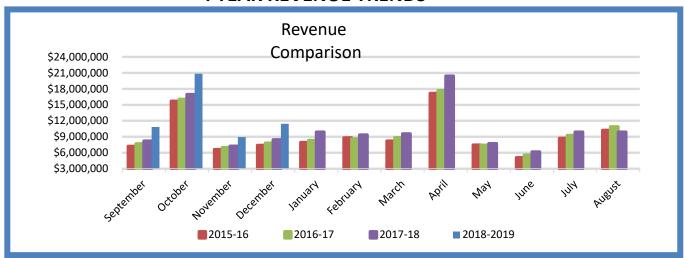

|    |
| Budget Status                                    | 17 |
| Transportation Vehicle Fund                      |    |
| Budget Status                                    | 18 |
| Cash Report (Reconciled to the County Treasurer) |    |
| All Funds                                        | 19 |
| Staffing Summaries                               |    |
| Certificated                                     | 20 |
| Classified                                       | 22 |
| Glossary                                         | 24 |
| ~ · · · · · · · · · · · · · · · · ·              |    |

### **GENERAL FUND**

## **Budget Information**



#### \*\* Excludes Sale of Equipment



<sup>\*\*</sup> Excludes Transfers Out

### REVENUE AND EXPENDITURE TREND COMPARISONS

### **4 YEAR REVENUE TRENDS**



### **4 YEAR EXPENDITURE TRENDS**







## **Enrollment Head Count Summary**

December 03, 2018

| G 1 1             | T/  | 1   | 2   | 2   |     | -   |     | 7   | 0   | 0   | 10  | 11  | 10  | Total<br>HC | Prior<br>Month | Oct<br>1 | Prior<br>June | Open<br>Enroll | Out of District |
|-------------------|-----|-----|-----|-----|-----|-----|-----|-----|-----|-----|-----|-----|-----|-------------|----------------|----------|---------------|----------------|-----------------|
| School            | K   | 1   | 2   | 3   | 4   | 5   | 6   | 7   | 8   | 9   | 10  | 11  | 12  |             |                |          |               |                |                 |
| Burley-Glenwood   | 83  | 73  | 84  | 96  | 78  | 63  |     |     |     |     |     |     |     | 477         | 472