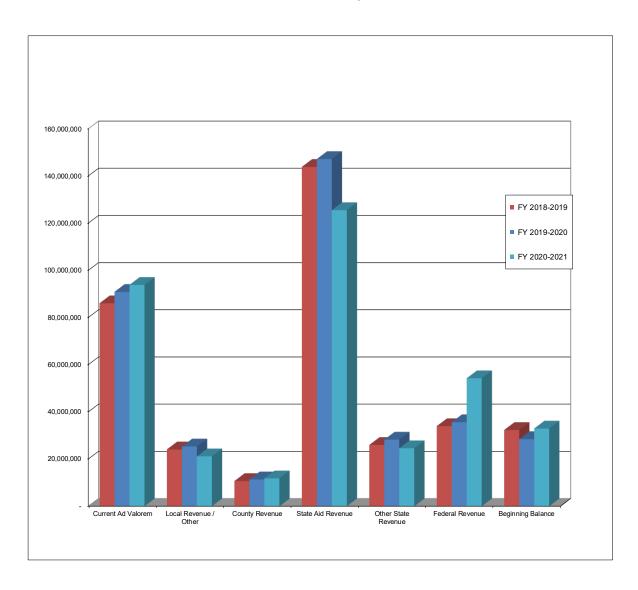

#### Preliminary 2020-2021 Revenue Summary

|                        |                                       |    |                                    |                                               | C          | OVER                                              | NMENTAL FUND | s                                       |             |                                                  |           |                                                |             |
|------------------------|---------------------------------------|----|------------------------------------|-----------------------------------------------|------------|---------------------------------------------------|--------------|-----------------------------------------|-------------|--------------------------------------------------|-----------|------------------------------------------------|-------------|
| All Appropriated Funds |                                       | _  | eneral Fund<br>(11)<br>Y 2020-2021 | Special<br>Revenue<br>(21-22)<br>FY 2020-2021 |            | Capital<br>Improvements<br>(30's)<br>FY 2020-2021 |              | Debt<br>Service<br>(41)<br>FY 2020-2021 |             | Worker's<br>Compensation<br>(83)<br>FY 2020-2021 |           | Total<br>Appropriated<br>Funds<br>FY 2020-2021 |             |
| Local S                | ources of Revenue (1000)              |    |                                    |                                               |            |                                                   |              |                                         |             |                                                  |           |                                                |             |
| 1110                   | Ad Valorem Tax Levy (Current)         | \$ | 90,764,863                         | \$                                            | 12,845,660 | \$                                                | -            | \$                                      | 74,757,478  | \$                                               | -         | \$                                             | 178,368,001 |
| 1120                   | Ad Valorem Tax Levy (Prior)           |    | 2,650,000                          |                                               | 370,000    |                                                   | -            |                                         | 2,100,000   |                                                  | -         |                                                | 5,120,000   |
| 1130                   | Revenue in Lieu of Taxes              |    | 102,622                            |                                               | 1,000      |                                                   | -            |                                         | 500         |                                                  | -         |                                                | 104,122     |
| 1200                   | Tuition and Fees                      |    | 1,154,094                          |                                               | -          |                                                   | -            |                                         | -           |                                                  | -         |                                                | 1,154,094   |
| 1310                   | Interest Revenue                      |    | 1,400,000                          |                                               | 541,200    |                                                   | 1,000        |                                         | 173,940     |                                                  | -         |                                                | 2,116,140   |
| 1400                   | Rentals, Disposals and Commissions    |    | 680,600                            |                                               | 30,000     |                                                   | -            |                                         | -           |                                                  | -         |                                                | 710,600     |
| 1500                   | Reimbursements                        |    | 1,879,836                          |                                               | 116,401    |                                                   | -            |                                         | -           |                                                  | -         |                                                | 1,996,237   |
| 1600                   | Other Local Sources of Revenue        |    | 2,219,000                          |                                               | 90,500     |                                                   | -            |                                         | -           |                                                  | -         |                                                | 2,309,500   |
| 1610                   | Philanthropic & Grants                |    | 9,741,621                          |                                               | -          |                                                   | -            |                                         | -           |                                                  | -         |                                                | 9,741,621   |
| 1700                   | Child Nutrition Revenue               |    | -                                  |                                               | 3,007,200  |                                                   | -            |                                         | -           |                                                  | -         |                                                | 3,007,200   |
| 5160                   | Activity Fund Reimbursement           |    | 332,611                            |                                               | 4,000      |                                                   | -            |                                         | -           |                                                  | -         |                                                | 336,611     |
|                        | Total Local Sources of Revenue        |    | 110,925,247                        |                                               | 17,005,961 |                                                   | 1,000        |                                         | 77,031,918  |                                                  | -         |                                                | 204,964,126 |
| Interme                | diate Sources of Revenue (2000)       |    |                                    |                                               |            |                                                   |              |                                         |             |                                                  |           |                                                |             |
|                        | Total Intermediate Sources of Revenue |    | 10,768,070                         |                                               | -          |                                                   | -            |                                         | -           |                                                  | -         |                                                | 10,768,070  |
| State S                | ources of Revenue (3000)              |    |                                    |                                               |            |                                                   |              |                                         |             |                                                  |           |                                                |             |
|                        | Total State Sources of Revenue        |    | 163,607,869                        |                                               | 4,214,618  |                                                   | -            |                                         | -           |                                                  | -         |                                                | 167,822,487 |
| Federal                | Sources of Revenue (4000)             |    |                                    |                                               |            |                                                   |              |                                         |             |                                                  |           |                                                |             |
|                        | Total Federal Sources of Revenue      |    | 51,206,027                         |                                               | 18,612,548 |                                                   |              |                                         |             |                                                  |           |                                                | 69,818,575  |
|                        | Total New Revenue from all Sources    |    | 336,507,213                        |                                               | 39,833,127 |                                                   | 1,000        |                                         | 77,031,918  |                                                  | -         |                                                | 453,373,258 |
| Non-Rev                | venue Receipts                        |    |                                    |                                               |            |                                                   |              |                                         |             |                                                  |           |                                                |             |
| 5111                   | Premium on Bonds Sold                 |    | -                                  |                                               | -          |                                                   | -            |                                         | 625,560     |                                                  | -         |                                                | 625,560     |
| 5112                   | Bond Issuances                        |    |                                    |                                               |            |                                                   | 83,090,000   |                                         |             |                                                  | -         |                                                | 83,090,000  |
|                        | Total Non-Revenue                     |    |                                    |                                               | -          |                                                   | 83,090,000   |                                         | 625,560     |                                                  | -         |                                                | 83,715,560  |
| Carryov                | er Sources of Revenue                 |    |                                    |                                               |            |                                                   |              |                                         |             |                                                  |           |                                                |             |
| 6110                   | Prior Year Fund Balance               |    | 29,595,009                         |                                               | 3,501,094  |                                                   | 9,500,000    |                                         | 76,082,459  |                                                  | 3,898,178 |                                                | 122,576,740 |
| 6130                   | Lapsed Appropriations                 |    | 1,000,000                          |                                               | 200,000    |                                                   | 4,000,000    |                                         | -           |                                                  | -         |                                                | 5,200,000   |
| 6140                   | Estopped Warrants                     |    |                                    |                                               |            |                                                   |              |                                         |             |                                                  | 500,000   |                                                | 500,000     |
|                        | Total Carryover Sources of Revenue    |    | 30,595,009                         |                                               | 3,701,094  |                                                   | 13,500,000   |                                         | 76,082,459  |                                                  | 4,398,178 |                                                | 128,276,740 |
|                        | Total Revenue                         | \$ | 367,102,222                        | \$                                            | 43,534,221 | \$                                                | 96,591,000   | \$                                      | 153,739,937 | \$                                               | 4,398,178 | \$                                             | 665,365,558 |