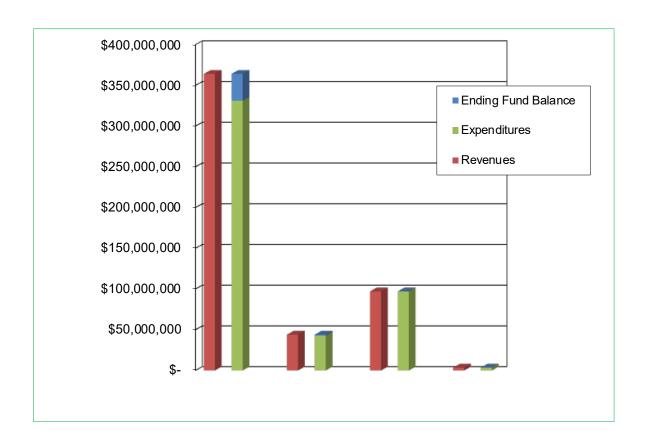

#### Preliminary 2020-2021 Revenue Summary

|                        |                                       |    |                                    |                                               | C          | OVER                                              | NMENTAL FUND | s                                       |             |                                                  |           |                                                |             |
|------------------------|---------------------------------------|----|------------------------------------|-----------------------------------------------|------------|---------------------------------------------------|--------------|-----------------------------------------|-------------|--------------------------------------------------|-----------|------------------------------------------------|-------------|
| All Appropriated Funds |                                       | _  | eneral Fund<br>(11)<br>Y 2020-2021 | Special<br>Revenue<br>(21-22)<br>FY 2020-2021 |            | Capital<br>Improvements<br>(30's)<br>FY 2020-2021 |              | Debt<br>Service<br>(41)<br>FY 2020-2021 |             | Worker's<br>Compensation<br>(83)<br>FY 2020-2021 |           | Total<br>Appropriated<br>Funds<br>FY 2020-2021 |             |
| Local S                | ources of Revenue (1000)              |    |                                    |                                               |            |                                                   |              |                                         |             |                                                  |           |                                                |             |
| 1110                   | Ad Valorem Tax Levy (Current)         | \$ | 90,764,863                         | \$                                            | 12,845,660 | \$                                                | -            | \$                                      | 74,757,478  | \$                                               | -         | \$                                             | 178,368,001 |
| 1120                   | Ad Valorem Tax Levy (Prior)           |    | 2,650,000                          |                                               | 370,000    |                                                   | -            |                                         | 2,100,000   |                                                  | -         |                                                | 5,120,000   |
| 1130                   | Revenue in Lieu of Taxes              |    | 102,622                            |                                               | 1,000      |                                                   | -            |                                         | 500         |                                                  | -         |                                                | 104,122     |
| 1200                   | Tuition and Fees                      |    | 1,154,094                          |                                               | -          |                                                   | -            |                                         | -           |                                                  | -         |                                                | 1,154,094   |
| 1310                   | Interest Revenue                      |    | 1,400,000                          |                                               | 541,200    |                                                   | 1,000        |                                         | 173,940     |                                                  | -         |                                                | 2,116,140   |
| 1400                   | Rentals, Disposals and Commissions    |    | 680,600                            |                                               | 30,000     |                                                   | -            |                                         | -           |                                                  | -         |                                                | 710,600     |
| 1500                   | Reimbursements                        |    | 1,879,836                          |                                               | 116,401    |                                                   | -            |                                         | -           |                                                  | -         |                                                | 1,996,237   |
| 1600                   | Other Local Sources of Revenue        |    | 2,219,000                          |                                               | 90,500     |                                                   | -            |                                         | -           |                                                  | -         |                                                | 2,309,500   |
| 1610                   | Philanthropic & Grants                |    | 9,741,621                          |                                               | -          |                                                   | -            |                                         | -           |                                                  | -         |                                                | 9,741,621   |
| 1700                   | Child Nutrition Revenue               |    | -                                  |                                               | 3,007,200  |                                                   | -            |                                         | -           |                                                  | -         |                                                | 3,007,200   |
| 5160                   | Activity Fund Reimbursement           |    | 332,611                            |                                               | 4,000      |                                                   | -            |                                         | -           |                                                  | -         |                                                | 336,611     |
|                        | Total Local Sources of Revenue        |    | 110,925,247                        |                                               | 17,005,961 |                                                   | 1,000        |                                         | 77,031,918  |                                                  | -         |                                                | 204,964,126 |
| Interme                | diate Sources of Revenue (2000)       |    |                                    |                                               |            |                                                   |              |                                         |             |                                                  |           |                                                |             |
|                        | Total Intermediate Sources of Revenue |    | 10,768,070                         |                                               | -          |                                                   | -            |                                         | -           |                                                  | -         |                                                | 10,768,070  |
| State S                | ources of Revenue (3000)              |    |                                    |                                               |            |                                                   |              |                                         |             |                                                  |           |                                                |             |
|                        | Total State Sources of Revenue        |    | 163,607,869                        |                                               | 4,214,618  |                                                   | -            |                                         | -           |                                                  | -         |                                                | 167,822,487 |
| Federal                | Sources of Revenue (4000)             |    |                                    |                                               |            |                                                   |              |                                         |             |                                                  |           |                                                |             |
|                        | Total Federal Sources of Revenue      |    | 51,206,027                         |                                               | 18,612,548 |                                                   |              |                                         |             |                                                  |           |                                                | 69,818,575  |
|                        | Total New Revenue from all Sources    |    | 336,507,213                        |                                               | 39,833,127 |                                                   | 1,000        |                                         | 77,031,918  |                                                  | -         |                                                | 453,373,258 |
| Non-Rev                | venue Receipts                        |    |                                    |                                               |            |                                                   |              |                                         |             |                                                  |           |                                                |             |
| 5111                   | Premium on Bonds Sold                 |    | -                                  |                                               | -          |                                                   | -            |                                         | 625,560     |                                                  | -         |                                                | 625,560     |
| 5112                   | Bond Issuances                        |    |                                    |                                               |            |                                                   | 83,090,000   |                                         |             |                                                  | -         |                                                | 83,090,000  |
|                        | Total Non-Revenue                     |    |                                    |                                               | -          |                                                   | 83,090,000   |                                         | 625,560     |                                                  | -         |                                                | 83,715,560  |
| Carryov                | er Sources of Revenue                 |    |                                    |                                               |            |                                                   |              |                                         |             |                                                  |           |                                                |             |
| 6110                   | Prior Year Fund Balance               |    | 29,595,009                         |                                               | 3,501,094  |                                                   | 9,500,000    |                                         | 76,082,459  |                                                  | 3,898,178 |                                                | 122,576,740 |
| 6130                   | Lapsed Appropriations                 |    | 1,000,000                          |                                               | 200,000    |                                                   | 4,000,000    |                                         | -           |                                                  | -         |                                                | 5,200,000   |
| 6140                   | Estopped Warrants                     |    |                                    |                                               |            |                                                   |              |                                         |             |                                                  | 500,000   |                                                | 500,000     |
|                        | Total Carryover Sources of Revenue    |    | 30,595,009                         |                                               | 3,701,094  |                                                   | 13,500,000   |                                         | 76,082,459  |                                                  | 4,398,178 |                                                | 128,276,740 |
|                        | Total Revenue                         | \$ | 367,102,222                        | \$                                            | 43,534,221 | \$                                                | 96,591,000   | \$                                      | 153,739,937 | \$                                               | 4,398,178 | \$                                             | 665,365,558 |

#### Preliminary 2020-2021 Expenditure Summary

|         |                                             |                                    |    | (                                            | OVER | NMENTAL FUND                                   | s  |                                         |                                                |                                                |
|---------|---------------------------------------------|------------------------------------|----|----------------------------------------------|------|------------------------------------------------|----|-----------------------------------------|------------------------------------------------|------------------------------------------------|
| Major C | OCAS Object                                 | eneral Fund<br>(11)<br>Y 2020-2021 | F  | Special<br>Revenue<br>(21-22)<br>Y 2020-2021 |      | Capital<br>provements<br>(30's)<br>Y 2020-2021 | F  | Debt<br>Service<br>(41)<br>FY 2020-2021 | Worker's<br>ompensation<br>(83)<br>Y 2020-2021 | Total<br>Appropriated<br>Funds<br>FY 2020-2021 |
| 1000    | Salaries                                    | \$<br>205,130,912                  | \$ | 16,364,488                                   | \$   | -                                              | \$ | -                                       | \$<br>-                                        | \$<br>221,495,400                              |
| 2000    | Benefits                                    | 61,257,562                         |    | 5,344,382                                    |      | -                                              |    | -                                       | -                                              | 66,601,944                                     |
| 3000    | Purchased Professional & Technical Services | 20,116,808                         |    | 264,372                                      |      | 5,482,182                                      |    | -                                       | 275,000                                        | 26,138,362                                     |
| 4000    | Purchased Property Services                 | 3,606,805                          |    | 5,331,406                                    |      | 53,447,720                                     |    | -                                       | -                                              | 62,385,931                                     |
| 5000    | Other Purchased Services                    | 6,628,474                          |    | 2,064,891                                    |      | 3,638,950                                      |    | -                                       | 180,391                                        | 12,512,706                                     |
| 6000    | Supplies and Materials                      | 17,996,207                         |    | 10,117,383                                   |      | 28,116,831                                     |    | -                                       | -                                              | 56,230,421                                     |
| 7000    | Property                                    | 97,726                             |    | 123,848                                      |      | 5,905,317                                      |    | -                                       | -                                              | 6,126,891                                      |
| 8000    | Other Objects                               | 6,906,485                          |    | 923,451                                      |      | -                                              |    | 153,739,937                             | 3,942,787                                      | 165,512,660                                    |
| 9000    | Other Uses of Funds                         | <br>16,283,692                     |    | 1,700,000                                    |      | <u> </u>                                       |    |                                         | <br><u>-</u>                                   | <br>17,983,692                                 |
|         | Total Expenditures                          | \$<br>338,024,671                  | \$ | 42,234,221                                   | \$   | 96,591,000                                     | \$ | 153,739,937                             | \$<br>4,398,178                                | \$<br>634,988,007                              |