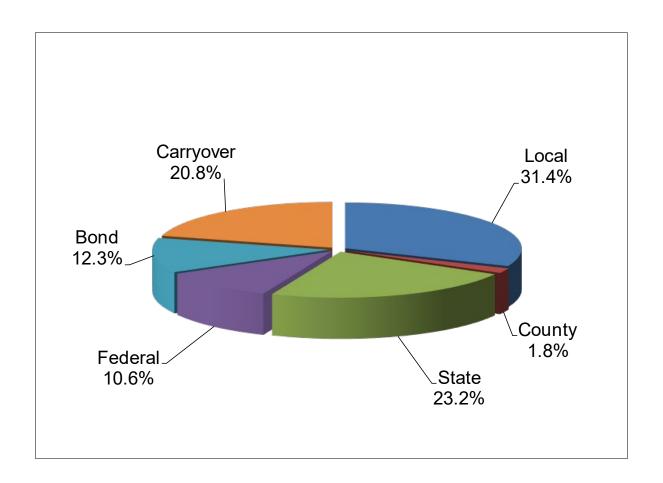

#### Preliminary 2020-2021 Revenue Summary

|                        |                                       |    |                                    |                                               | C          | OVER                                              | NMENTAL FUND | s                                       |             |                                                  |           |                                                |             |
|------------------------|---------------------------------------|----|------------------------------------|-----------------------------------------------|------------|---------------------------------------------------|--------------|-----------------------------------------|-------------|--------------------------------------------------|-----------|------------------------------------------------|-------------|
| All Appropriated Funds |                                       | _  | eneral Fund<br>(11)<br>Y 2020-2021 | Special<br>Revenue<br>(21-22)<br>FY 2020-2021 |            | Capital<br>Improvements<br>(30's)<br>FY 2020-2021 |              | Debt<br>Service<br>(41)<br>FY 2020-2021 |             | Worker's<br>Compensation<br>(83)<br>FY 2020-2021 |           | Total<br>Appropriated<br>Funds<br>FY 2020-2021 |             |
| Local S                | ources of Revenue (1000)              |    |                                    |                                               |            |                                                   |              |                                         |             |                                                  |           |                                                |             |
| 1110                   | Ad Valorem Tax Levy (Current)         | \$ | 90,764,863                         | \$                                            | 12,845,660 | \$                                                | -            | \$                                      | 74,757,478  | \$                                               | -         | \$                                             | 178,368,001 |
| 1120                   | Ad Valorem Tax Levy (Prior)           |    | 2,650,000                          |                                               | 370,000    |                                                   | -            |                                         | 2,100,000   |                                                  | -         |                                                | 5,120,000   |
| 1130                   | Revenue in Lieu of Taxes              |    | 102,622                            |                                               | 1,000      |                                                   | -            |                                         | 500         |                                                  | -         |                                                | 104,122     |
| 1200                   | Tuition and Fees                      |    | 1,154,094                          |                                               | -          |                                                   | -            |                                         | -           |                                                  | -         |                                                | 1,154,094   |
| 1310                   | Interest Revenue                      |    | 1,400,000                          |                                               | 541,200    |                                                   | 1,000        |                                         | 173,940     |                                                  | -         |                                                | 2,116,140   |
| 1400                   | Rentals, Disposals and Commissions    |    | 680,600                            |                                               | 30,000     |                                                   | -            |                                         | -           |                                                  | -         |                                                | 710,600     |
| 1500                   | Reimbursements                        |    | 1,879,836                          |                                               | 116,401    |                                                   | -            |                                         | -           |                                                  | -         |                                                | 1,996,237   |
| 1600                   | Other Local Sources of Revenue        |    | 2,219,000                          |                                               | 90,500     |                                                   | -            |                                         | -           |                                                  | -         |                                                | 2,309,500   |
| 1610                   | Philanthropic & Grants                |    | 9,741,621                          |                                               | -          |                                                   | -            |                                         | -           |                                                  | -         |                                                | 9,741,621   |
| 1700                   | Child Nutrition Revenue               |    | -                                  |                                               | 3,007,200  |                                                   | -            |                                         | -           |                                                  | -         |                                                | 3,007,200   |
| 5160                   | Activity Fund Reimbursement           |    | 332,611                            |                                               | 4,000      |                                                   | -            |                                         | -           |                                                  | -         |                                                | 336,611     |
|                        | Total Local Sources of Revenue        |    | 110,925,247                        |                                               | 17,005,961 |                                                   | 1,000        |                                         | 77,031,918  |                                                  | -         |                                                | 204,964,126 |
| Interme                | diate Sources of Revenue (2000)       |    |                                    |                                               |            |                                                   |              |                                         |             |                                                  |           |                                                |             |
|                        | Total Intermediate Sources of Revenue |    | 10,768,070                         |                                               | -          |                                                   | -            |                                         | -           |                                                  | -         |                                                | 10,768,070  |
| State S                | ources of Revenue (3000)              |    |                                    |                                               |            |                                                   |              |                                         |             |                                                  |           |                                                |             |
|                        | Total State Sources of Revenue        |    | 163,607,869                        |                                               | 4,214,618  |                                                   | -            |                                         | -           |                                                  | -         |                                                | 167,822,487 |
| Federal                | Sources of Revenue (4000)             |    |                                    |                                               |            |                                                   |              |                                         |             |                                                  |           |                                                |             |
|                        | Total Federal Sources of Revenue      |    | 51,206,027                         |                                               | 18,612,548 |                                                   |              |                                         |             |                                                  |           |                                                | 69,818,575  |
|                        | Total New Revenue from all Sources    |    | 336,507,213                        |                                               | 39,833,127 |                                                   | 1,000        |                                         | 77,031,918  |                                                  | -         |                                                | 453,373,258 |
| Non-Rev                | venue Receipts                        |    |                                    |                                               |            |                                                   |              |                                         |             |                                                  |           |                                                |             |
| 5111                   | Premium on Bonds Sold                 |    | -                                  |                                               | -          |                                                   | -            |                                         | 625,560     |                                                  | -         |                                                | 625,560     |
| 5112                   | Bond Issuances                        |    |                                    |                                               |            |                                                   | 83,090,000   |                                         |             |                                                  | -         |                                                | 83,090,000  |
|                        | Total Non-Revenue                     |    |                                    |                                               | -          |                                                   | 83,090,000   |                                         | 625,560     |                                                  | -         |                                                | 83,715,560  |
| Carryov                | er Sources of Revenue                 |    |                                    |                                               |            |                                                   |              |                                         |             |                                                  |           |                                                |             |
| 6110                   | Prior Year Fund Balance               |    | 29,595,009                         |                                               | 3,501,094  |                                                   | 9,500,000    |                                         | 76,082,459  |                                                  | 3,898,178 |                                                | 122,576,740 |
| 6130                   | Lapsed Appropriations                 |    | 1,000,000                          |                                               | 200,000    |                                                   | 4,000,000    |                                         | -           |                                                  | -         |                                                | 5,200,000   |
| 6140                   | Estopped Warrants                     |    |                                    |                                               |            |                                                   |              |                                         |             |                                                  | 500,000   |                                                | 500,000     |
|                        | Total Carryover Sources of Revenue    |    | 30,595,009                         |                                               | 3,701,094  |                                                   | 13,500,000   |                                         | 76,082,459  |                                                  | 4,398,178 |                                                | 128,276,740 |
|                        | Total Revenue                         | \$ | 367,102,222                        | \$                                            | 43,534,221 | \$                                                | 96,591,000   | \$                                      | 153,739,937 | \$                                               | 4,398,178 | \$                                             | 665,365,558 |