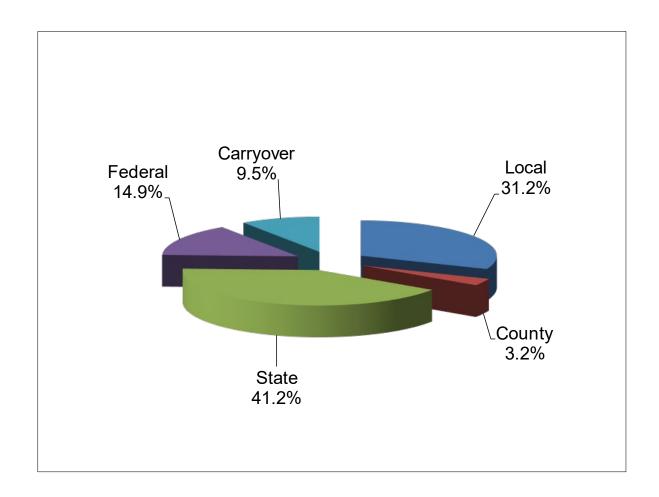

#### Preliminary 2020-2021 Revenue Summary

|                        |                                       |    |                                    |                                               | C          | OVER                                              | NMENTAL FUND | s                                       |             |                                                  |           |                                                |             |
|------------------------|---------------------------------------|----|------------------------------------|-----------------------------------------------|------------|---------------------------------------------------|--------------|-----------------------------------------|-------------|--------------------------------------------------|-----------|------------------------------------------------|-------------|
| All Appropriated Funds |                                       | _  | eneral Fund<br>(11)<br>Y 2020-2021 | Special<br>Revenue<br>(21-22)<br>FY 2020-2021 |            | Capital<br>Improvements<br>(30's)<br>FY 2020-2021 |              | Debt<br>Service<br>(41)<br>FY 2020-2021 |             | Worker's<br>Compensation<br>(83)<br>FY 2020-2021 |           | Total<br>Appropriated<br>Funds<br>FY 2020-2021 |             |
| Local S                | ources of Revenue (1000)              |    |                                    |                                               |            |                                                   |              |                                         |             |                                                  |           |                                                |             |
| 1110                   | Ad Valorem Tax Levy (Current)         | \$ | 90,764,863                         | \$                                            | 12,845,660 | \$                                                | -            | \$                                      | 74,757,478  | \$                                               | -         | \$                                             | 178,368,001 |
| 1120                   | Ad Valorem Tax Levy (Prior)           |    | 2,650,000                          |                                               | 370,000    |                                                   | -            |                                         | 2,100,000   |                                                  | -         |                                                | 5,120,000   |
| 1130                   | Revenue in Lieu of Taxes              |    | 102,622                            |                                               | 1,000      |                                                   | -            |                                         | 500         |                                                  | -         |                                                | 104,122     |
| 1200                   | Tuition and Fees                      |    | 1,154,094                          |                                               | -          |                                                   | -            |                                         | -           |                                                  | -         |                                                | 1,154,094   |
| 1310                   | Interest Revenue                      |    | 1,400,000                          |                                               | 541,200    |                                                   | 1,000        |                                         | 173,940     |                                                  | -         |                                                | 2,116,140   |
| 1400                   | Rentals, Disposals and Commissions    |    | 680,600                            |                                               | 30,000     |                                                   | -            |                                         | -           |                                                  | -         |                                                | 710,600     |
| 1500                   | Reimbursements                        |    | 1,879,836                          |                                               | 116,401    |                                                   | -            |                                         | -           |                                                  | -         |                                                | 1,996,237   |
| 1600                   | Other Local Sources of Revenue        |    | 2,219,000                          |                                               | 90,500     |                                                   | -            |                                         | -           |                                                  | -         |                                                | 2,309,500   |
| 1610                   | Philanthropic & Grants                |    | 9,741,621                          |                                               | -          |                                                   | -            |                                         | -           |                                                  | -         |                                                | 9,741,621   |
| 1700                   | Child Nutrition Revenue               |    | -                                  |                                               | 3,007,200  |                                                   | -            |                                         | -           |                                                  | -         |                                                | 3,007,200   |
| 5160                   | Activity Fund Reimbursement           |    | 332,611                            |                                               | 4,000      |                                                   | -            |                                         | -           |                                                  | -         |                                                | 336,611     |
|                        | Total Local Sources of Revenue        |    | 110,925,247                        |                                               | 17,005,961 |                                                   | 1,000        |                                         | 77,031,918  |                                                  | -         |                                                | 204,964,126 |
| Interme                | diate Sources of Revenue (2000)       |    |                                    |                                               |            |                                                   |              |                                         |             |                                                  |           |                                                |             |
|                        | Total Intermediate Sources of Revenue |    | 10,768,070                         |                                               | -          |                                                   | -            |                                         | -           |                                                  | -         |                                                | 10,768,070  |
| State S                | ources of Revenue (3000)              |    |                                    |                                               |            |                                                   |              |                                         |             |                                                  |           |                                                |             |
|                        | Total State Sources of Revenue        |    | 163,607,869                        |                                               | 4,214,618  |                                                   | -            |                                         | -           |                                                  | -         |                                                | 167,822,487 |
| Federal                | Sources of Revenue (4000)             |    |                                    |                                               |            |                                                   |              |                                         |             |                                                  |           |                                                |             |
|                        | Total Federal Sources of Revenue      |    | 51,206,027                         |                                               | 18,612,548 |                                                   |              |                                         |             |                                                  |           |                                                | 69,818,575  |
|                        | Total New Revenue from all Sources    |    | 336,507,213                        |                                               | 39,833,127 |                                                   | 1,000        |                                         | 77,031,918  |                                                  | -         |                                                | 453,373,258 |
| Non-Rev                | venue Receipts                        |    |                                    |                                               |            |                                                   |              |                                         |             |                                                  |           |                                                |             |
| 5111                   | Premium on Bonds Sold                 |    | -                                  |                                               | -          |                                                   | -            |                                         | 625,560     |                                                  | -         |                                                | 625,560     |
| 5112                   | Bond Issuances                        |    |                                    |                                               |            |                                                   | 83,090,000   |                                         |             |                                                  | -         |                                                | 83,090,000  |
|                        | Total Non-Revenue                     |    |                                    |                                               | -          |                                                   | 83,090,000   |                                         | 625,560     |                                                  | -         |                                                | 83,715,560  |
| Carryov                | er Sources of Revenue                 |    |                                    |                                               |            |                                                   |              |                                         |             |                                                  |           |                                                |             |
| 6110                   | Prior Year Fund Balance               |    | 29,595,009                         |                                               | 3,501,094  |                                                   | 9,500,000    |                                         | 76,082,459  |                                                  | 3,898,178 |                                                | 122,576,740 |
| 6130                   | Lapsed Appropriations                 |    | 1,000,000                          |                                               | 200,000    |                                                   | 4,000,000    |                                         | -           |                                                  | -         |                                                | 5,200,000   |
| 6140                   | Estopped Warrants                     |    |                                    |                                               |            |                                                   |              |                                         |             |                                                  | 500,000   |                                                | 500,000     |
|                        | Total Carryover Sources of Revenue    |    | 30,595,009                         |                                               | 3,701,094  |                                                   | 13,500,000   |                                         | 76,082,459  |                                                  | 4,398,178 |                                                | 128,276,740 |
|                        | Total Revenue                         | \$ | 367,102,222                        | \$                                            | 43,534,221 | \$                                                | 96,591,000   | \$                                      | 153,739,937 | \$                                               | 4,398,178 | \$                                             | 665,365,558 |