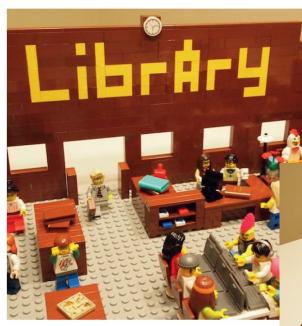

#### Final Product

- Got rid of S shaped table
- Opened storage room
- Removed Mr. Cooke's office
  - We propose Mr Cooke's office to be in the room under the stairs in front of the genkan
- Relocated librarian's desk
- Computers along the walls
- Staircase couches
- Simple shelves

Side entrance view

Main entrance view

Kids space couch

Kids space shelves on wall (lego themed)