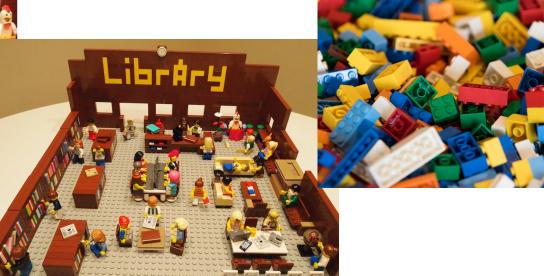

#### Final Product

- Got rid of S shaped table
- Opened storage room
- Removed Mr. Cooke's office
  - We propose Mr Cooke's office to be in the room under the stairs in front of the genkan
- Relocated librarian's desk
- Computers along the walls
- Staircase couches
- Simple shelves

Side entrance view

Main entrance view

Kids space couch

Kids space shelves on wall (lego themed)