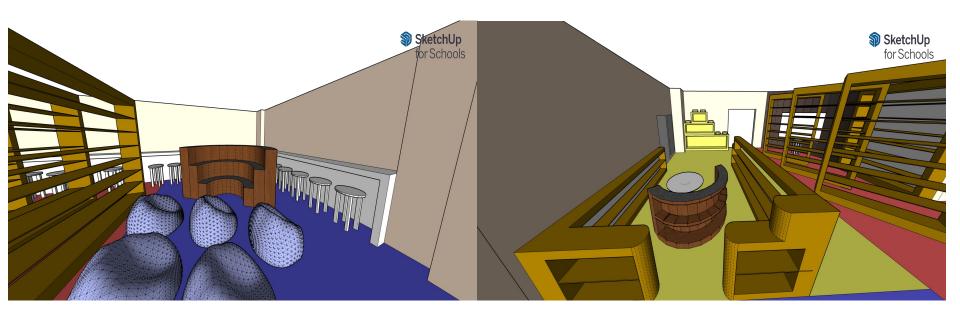

#### Reading/relaxing area

#### Kids area

Bean bags and staircase couches

Shelves that mark the kids space and a shelf couch with a table.