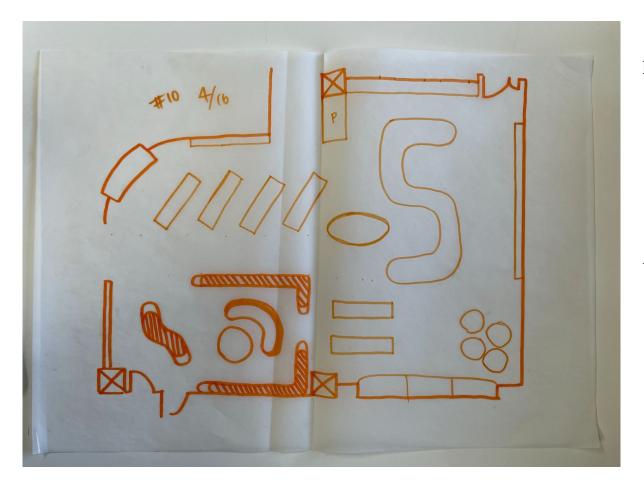

#### Final Product

- Got rid of S shaped table
- Opened storage room
- Removed Mr. Cooke's office
  - We propose Mr Cooke's office to be in the room under the stairs in front of the genkan
- Relocated librarian's desk
- Computers along the walls
- Staircase couches
- Simple shelves