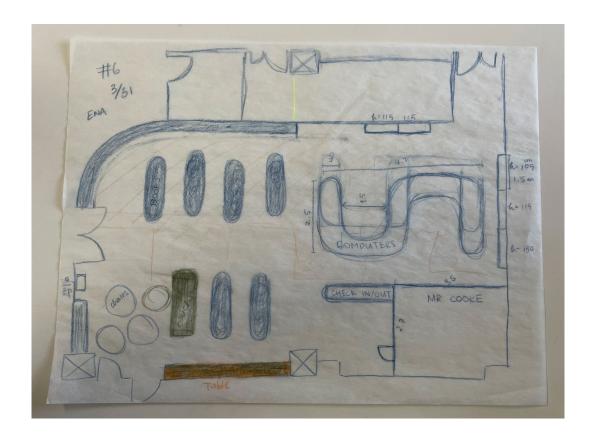

#### Initial plan

- Move Mr. Cooke's office
- S shaped computer table

#### Why change?

- No kids space
- No story
- Check in/out table in the way of office exit