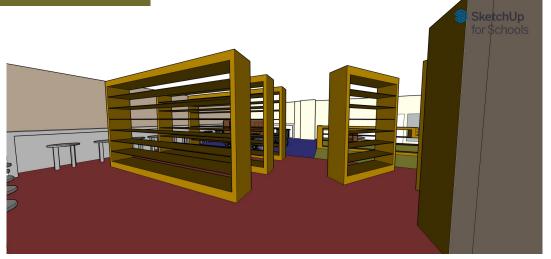

#### Final Product

- Got rid of S shaped table
- Opened storage room
- Removed Mr. Cooke's office
  - We propose Mr Cooke's office to be in the room under the stairs in front of the genkan
- Relocated librarian's desk
- Computers along the walls
- Staircase couches
- Simple shelves

# Revision 2 (no 3D rendering made)

- New kids space, somewhat isolated
- New shelves that don't get in the way of people who wants to use computers