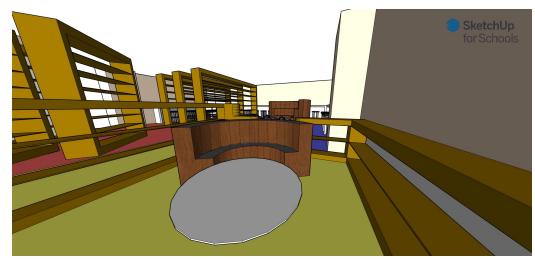

Side entrance view

Main entrance view

Kids space couch

Kids space shelves on wall (lego themed)

#### Librarian's desk

- An opening on the wall. Check in/out possible from outside of library
- Change the glass wall to a normal wall