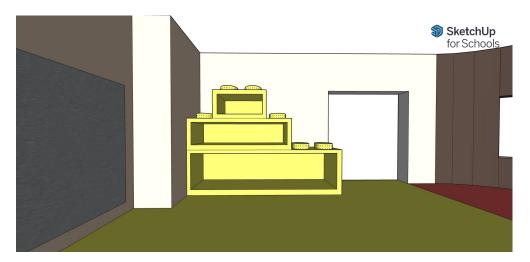

Side entrance view

Main entrance view

Kids space couch

Kids space shelves on wall (lego themed)

#### Kids area

Bean bags and staircase couches

Shelves that mark the kids space and a shelf couch with a table.