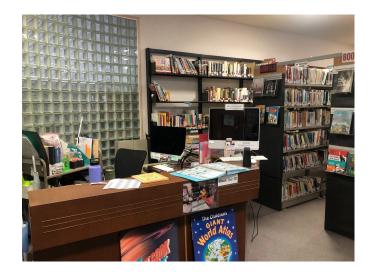

#### Librarian's desk

- An opening on the wall. Check in/out possible from outside of library
- Change the glass wall to a normal wall