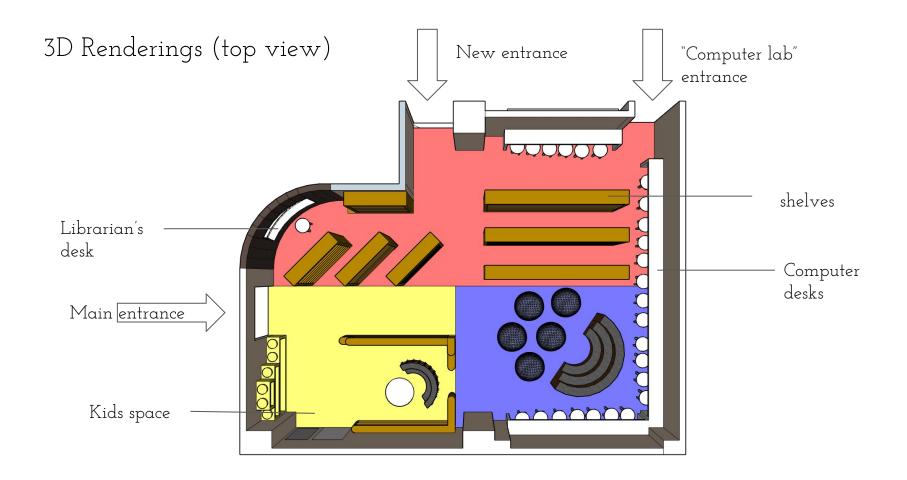

#### Final Product

- Got rid of S shaped table
- Opened storage room
- Removed Mr. Cooke's office
  - We propose Mr Cooke's office to be in the room under the stairs in front of the genkan
- Relocated librarian's desk
- Computers along the walls
- Staircase couches
- Simple shelves

#### Librarian's desk

- An opening on the wall. Check in/out possible from outside of library
- Change the glass wall to a normal wall

### Computer area

Computer area. High tables. Can sit on stool or stand