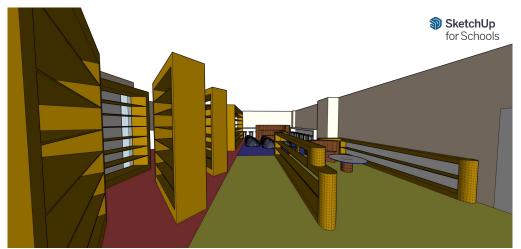

#### Final Product

- Got rid of S shaped table
- Opened storage room
- Removed Mr. Cooke's office
  - We propose Mr Cooke's office to be in the room under the stairs in front of the genkan
- Relocated librarian's desk
- Computers along the walls
- Staircase couches
- Simple shelves