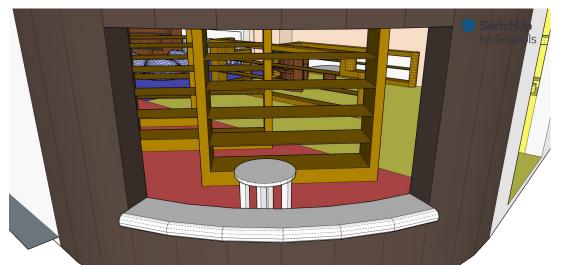

D rendering made)

- New kids space, somewhat isolated
- New shelves that don't get in the way of people who wants to use computers

#### Why change?

- S shaped table taking up space
- Random table in the middle???
- Shelves also in a random space



#### Final Product

- Got rid of S shaped table
- Opened storage room
- Removed Mr. Cooke's office
  - We propose Mr Cooke's office to be in the room under the stairs in front of the genkan
- Relocated librarian's desk
- Computers along the walls
- Staircase couches
- Simple shelves







Side entrance view

Main entrance view







Kids space couch





Kids space shelves on wall (lego themed)



#### Reading/relaxing area

#### Kids area



Bean bags and staircase couches

Shelves that mark the kids space and a shelf couch with a table.



#### Librarian's desk

- An opening on the wall. Check in/out possible from outside of library
- Change the glass wall to a normal wall



### Computer area



Computer area. High tables. Can sit on stool or stand