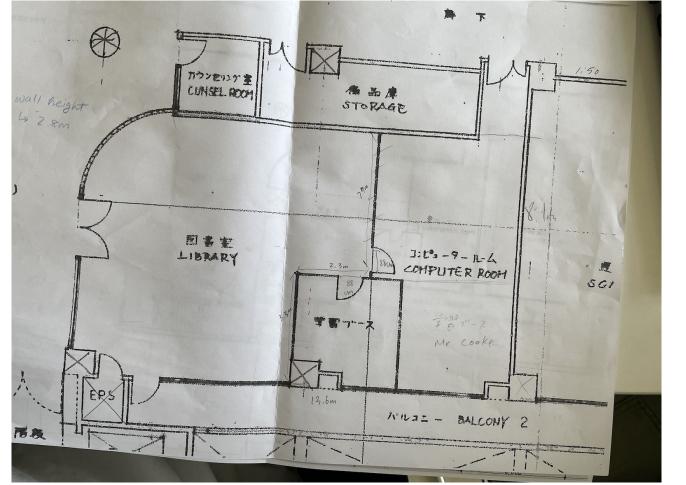

#### Initial plan

- Move Mr. Cooke's office
- S shaped computer table

#### Why change?

- No kids space
- No story
- Check in/out table in the way of office exit

## Revision 1 (no 3D rendering made)

- No more Mr Cooke's office
- Color coding carpet
- Check in/out table next to entrance door
- New library space (opened storage room)

#### Why change?

- No story
- Weird
- Not inviting kids space
- Random extra space around couch
- Messy with shelves

# Revision 2 (no 3D rendering made)

- New kids space, somewhat isolated
- New shelves that don't get in the way of people who wants to use computers

#### Why change?

- S shaped table taking up space
- Random table in the middle???
- Shelves also in a random space

#### Final Product

- Got rid of S shaped table
- Opened storage room
- Removed Mr. Cooke's office
  - We propose Mr Cooke's office to be in the room under the stairs in front of the genkan
- Relocated librarian's desk
- Computers along the walls
- Staircase couches
- Simple shelves