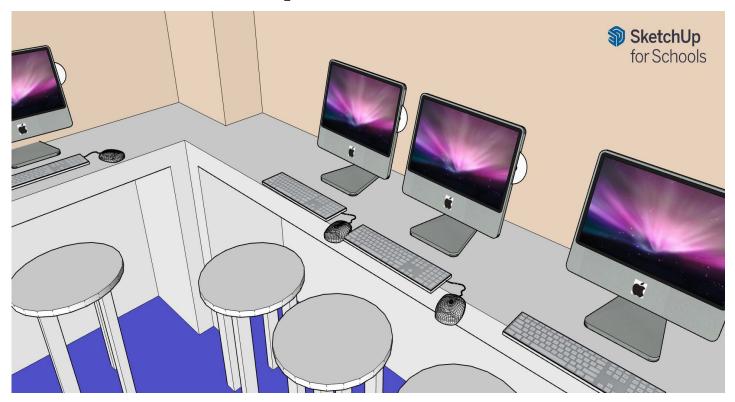

d table taking up space
- Random table in the middle???
- Shelves also in a random space



#### Final Product

- Got rid of S shaped table
- Opened storage room
- Removed Mr. Cooke's office
  - We propose Mr Cooke's office to be in the room under the stairs in front of the genkan
- Relocated librarian's desk
- Computers along the walls
- Staircase couches
- Simple shelves







Side entrance view

Main entrance view







Kids space couch





Kids space shelves on wall (lego themed)



#### Reading/relaxing area

#### Kids area



Bean bags and staircase couches

Shelves that mark the kids space and a shelf couch with a table.



#### Librarian's desk

- An opening on the wall. Check in/out possible from outside of library
- Change the glass wall to a normal wall



### Computer area



Computer area. High tables. Can sit on stool or stand