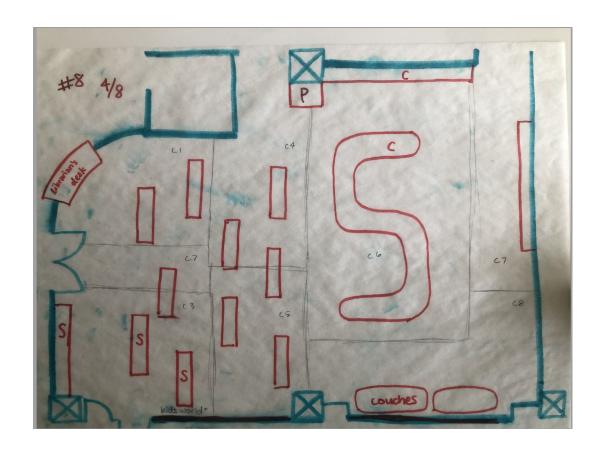

# Revision 2 (no 3D rendering made)

- New kids space, somewhat isolated
- New shelves that don't get in the way of people who wants to use computers

#### Why change?

- S shaped table taking up space
- Random table in the middle???
- Shelves also in a random space