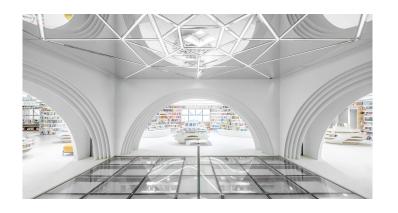

- Inspired by welcoming/exciting entrance
- Can see the inside
- Can have a broad idea of what the library looks like

- Inspired by comfortable working environment
- Makes library a more inviting place
- Can relax & concentrate at the same time