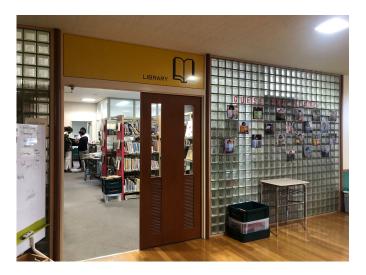

Side entrance view

Main entrance view

Kids space couch

Kids space shelves on wall (lego themed)