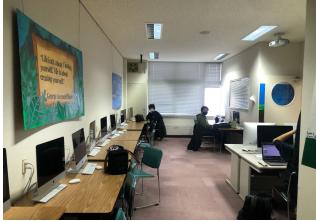

# Library Design

Ena Kanai, Emilio Tanaka







#### Theme inspiration

- Want a library that elementary students can enjoy
- Inspired by shapes, designs





- Inspired by color coding
- This building: color coded by rooms
- Library design: color code by genre



- Inspired by welcoming/exciting entrance
- Can see the inside
- Can have a broad idea of what the library looks like



- Inspired by comfortable working environment
- Makes library a more inviting place
- Can relax & concentrate at the same time

















#### Initial plan

- Move Mr. Cooke's office
- S shaped computer table

#### Why change?

- No kids space
- No story
- Check in/out table in the way of office exit





## Revision 1 (no 3D rendering made)

- No more Mr Cooke's office
- Color coding carpet
- Check in/out table next to entrance door
- New library space (opened storage room)

#### Why change?

- No story
- Weird
- Not inviting kids space
- Random extra space around couch
- Messy with shelves



# Revision 2 (no 3D rendering made)

- New kids space, somewhat isolated
- New shelves that don't get in the way of people who wants to use computers

#### Why change?

- S shaped table taking up space
- Random table in the middle???
- Shelves also in a random space



#### Final Product

- Got rid of S shaped table
- Opened stora