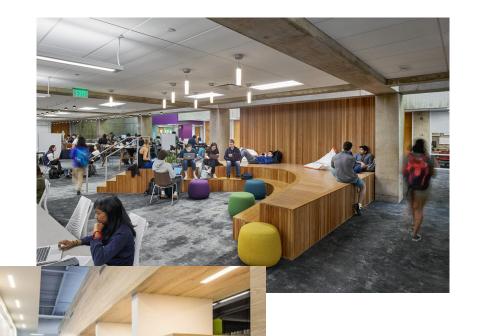

- Inspired by welcoming/exciting entrance
- Can see the inside
- Can have a broad idea of what the library looks like

- Inspired by comfortable working environment
- Makes library a more inviting place
- Can relax & concentrate at the same time