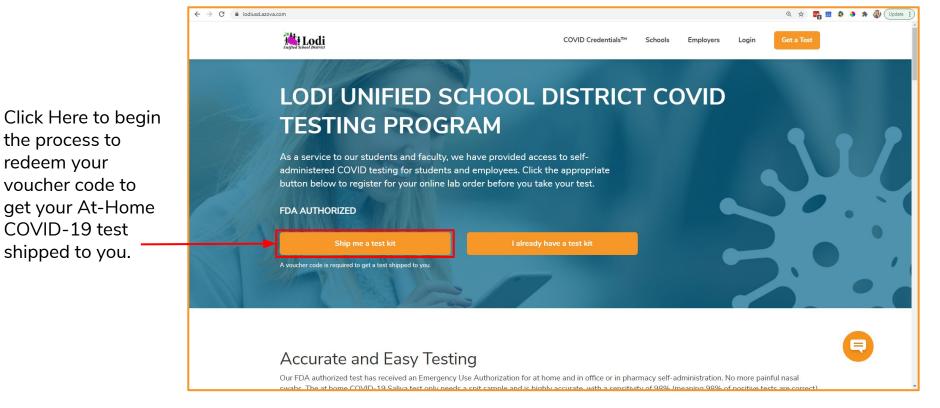

nd add your dependent's information on the screen that asks who is the dependent.
- 4. Once you are ready to take your test, register your kit ID at register.azova.com.
- 5. Make sure to follow all of the instructions that came in your COVID-19 test to provide the sample correctly. **\*Do not EAT or DRINK in the 30 minutes prior to providing your sample.**
- 6. Ship your sample back to the lab using a UPS store. Do not drop it off at a drop box. \*Please note, UPS is closed on Sundays. You must drop off your kit before the cutoff time for next day air. You can check your local UPS store cutoff times <u>here</u>.
- 7. Receive your results via the AZOVA application in 12-48 hours from the time the lab receives your test kit!



#### Redeem your voucher code - lodiusd.azova.com

redeem your





#### **COVID-19 Pre-screening questionnaire**



















If you answer yes to any of the questions, you will be immediately brought here telling you to order an at home test.

If you answered "No" to all of the questions, simple click to "Retake the Assessment".



# Create/Login to your AZOVA account

If you already have an AZOVA account, you can simply log in with your existing username and password.

If this is your first time using AZOVA, please select the blue button to "Sign up as a patient".

You will then be asked some basic personal information. \*Please note, if the person taking the test is a dependent, please create the account for the parent or guardian and you will add your dependent's information later.

You will also be asked to agree to AZOVA's "Terms of Use" a