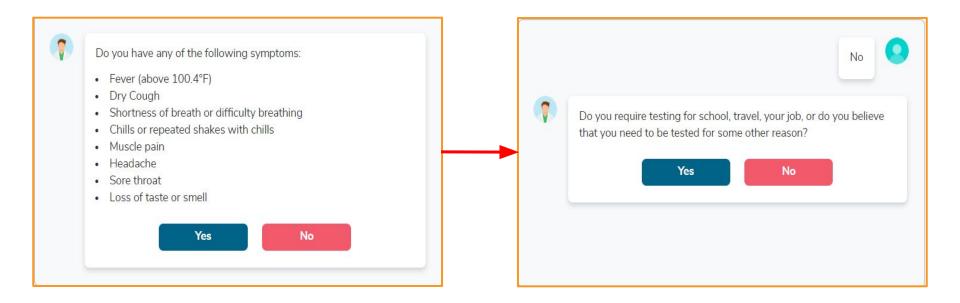

#### **COVID-19 Pre-screening questionnaire**

If you answer yes to any of the questions, you will be immediately brought here telling you to order an at home test.

If you answered "No" to all of the questions, simple click to "Retake the Assessment".