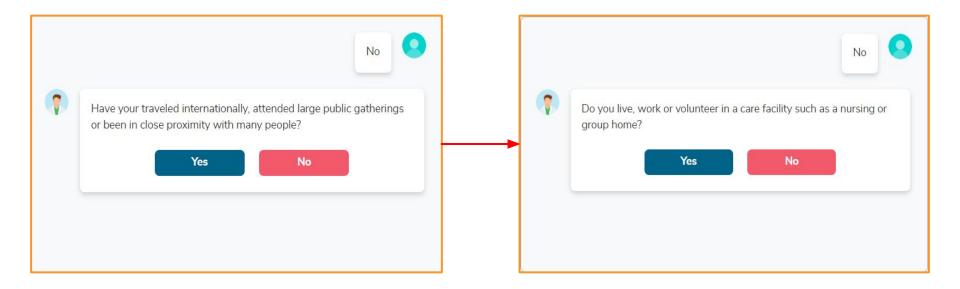

#### **COVID-19 Pre-screening questionnaire**

If you answer yes to any of the questions, you will be immediately brought here telling you to order an at home test.

If you answered "No" to all of the questions, simple click to "Retake the Assessment".