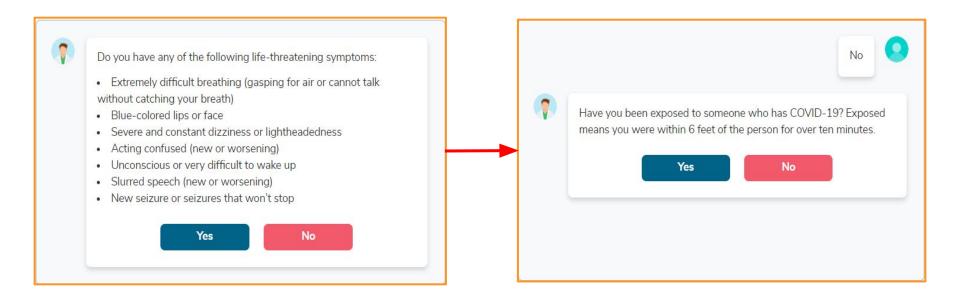

#### **COVID-19 Pre-screening questionnaire**

If you answer yes to any of the questions, you will be immediately brought here telling you to order an at home test.

If you answered "No" to all of the questions, simple click to "Retake the Assessment".