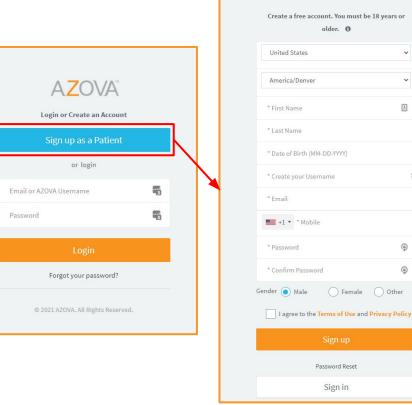

# Create/Login to your AZOVA account

If you already have an AZOVA account, you can simply log in with your existing username and password.

If this is your first time using AZOVA, please select the blue button to "Sign up as a patient".

You will then be asked some basic personal information. \*Please note, if the person taking the test is a dependent, please create the account for the parent or guardian and you will add your dependent's information later.

You will also be asked to agree to AZOVA's "Terms of Use" and "Privacy Policy".

 $A70VA^{\circ}$ 

~

±

(

(