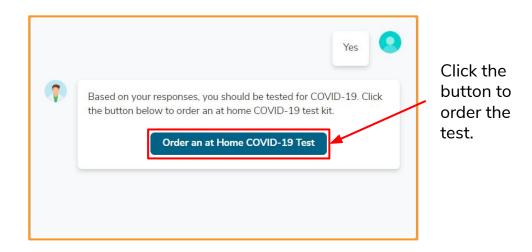

#### **COVID-19 Pre-screening questionnaire**

If you answer yes to any of the questions, you will be immediately brought here telling you to order an at home test.

If you answered "No" to all of the questions, simple click to "Retake the Assessment".