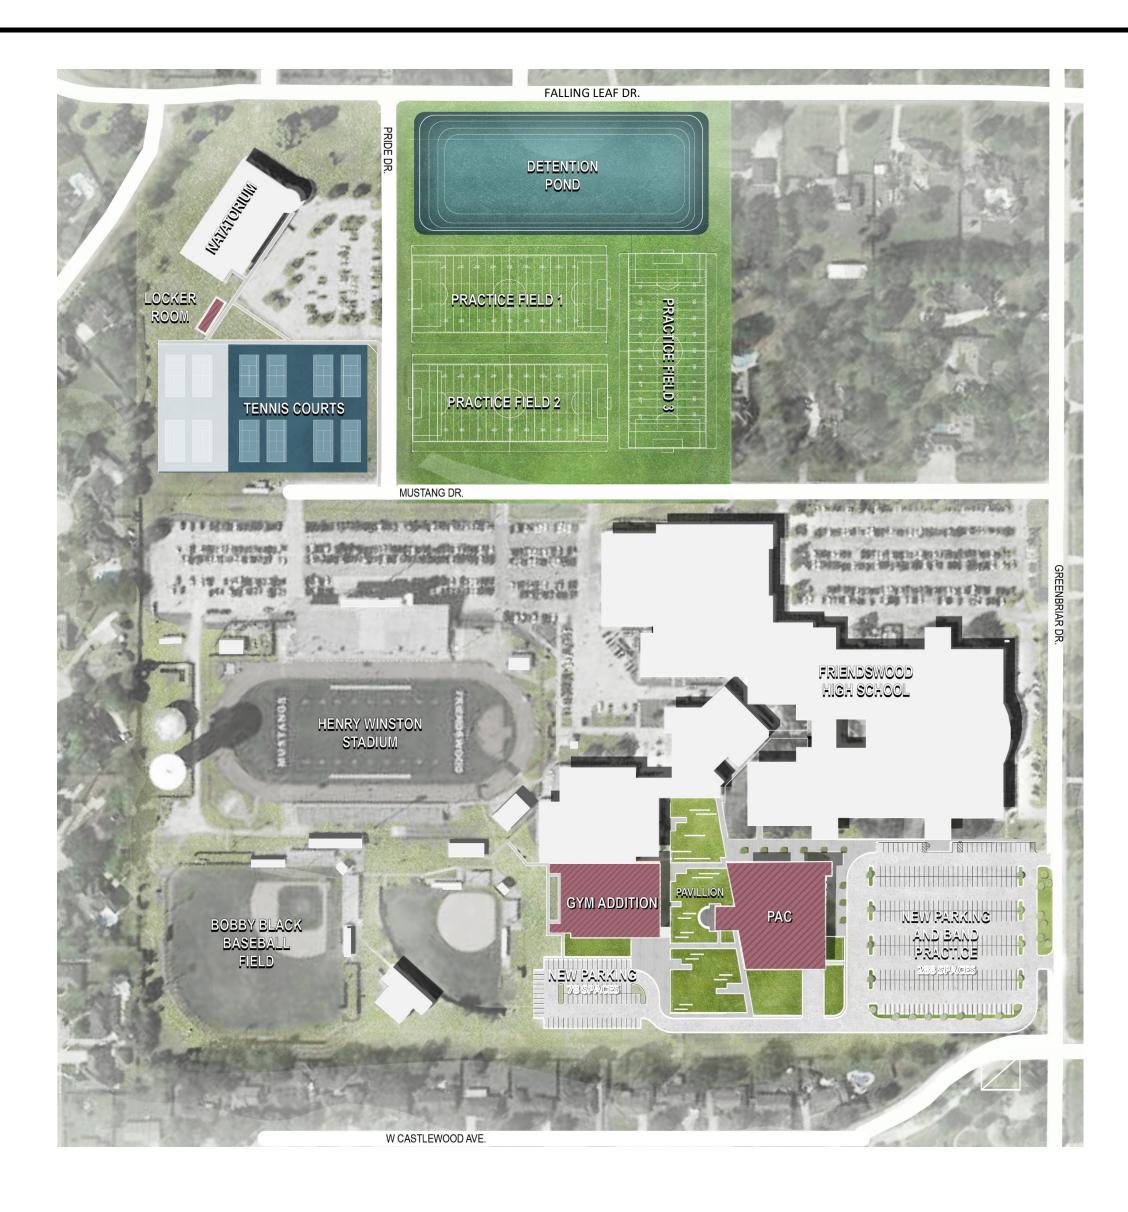

#### **Proposed Site Plan**

DS WOOD TO SCHOOL INSTANCE OF THE PARTY OF T

**April 26, 2021** 