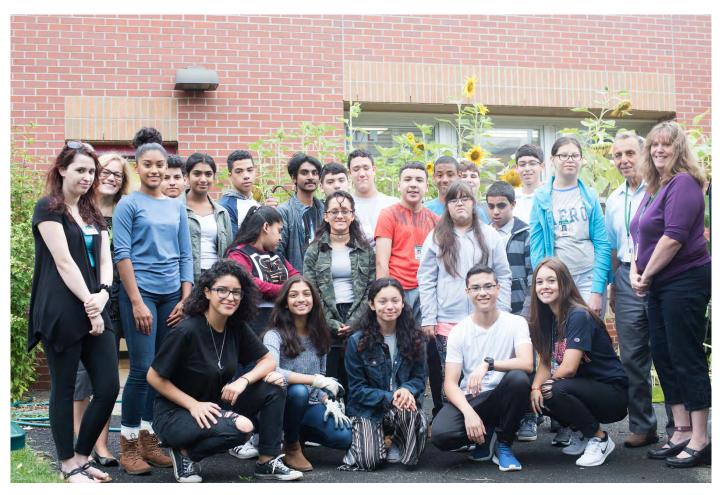

## Harvest Season with Life Skills and Research

The start of a new school year means the beginning of a new chapter for the Brentwood Science Buddy Initiative!

Last Wednesday, students in the research program and life skills program planted a fall garden and harvested vegetables.

The garden was planted last Spring by the Life Skills and Research students.

Harvest Season with Life Skills and Research 00

Harvest Season with Life Skills and Research 01

Harvest Season with Life Skills and Research 02