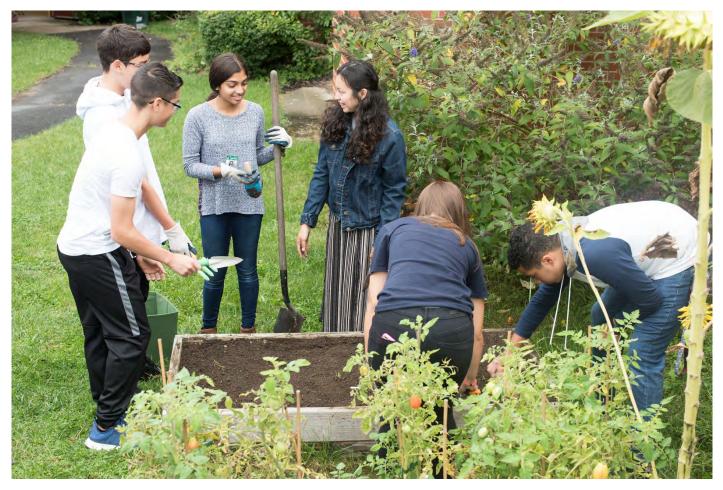

## Harvest Season with Life Skills and Research

The start of a new school year means the beginning of a new chapter for the Brentwood Science Buddy Initiative!

Last Wednesday, students in the research program and life skills program planted a fall garden and harvested vegetables.

The garden was planted last Spring by the Life Skills and Research students.

Harvest Season with Life Skills and Research 00

Harvest Season with Life Skills and Research 01

Harvest Season with Life Skills and Research 02