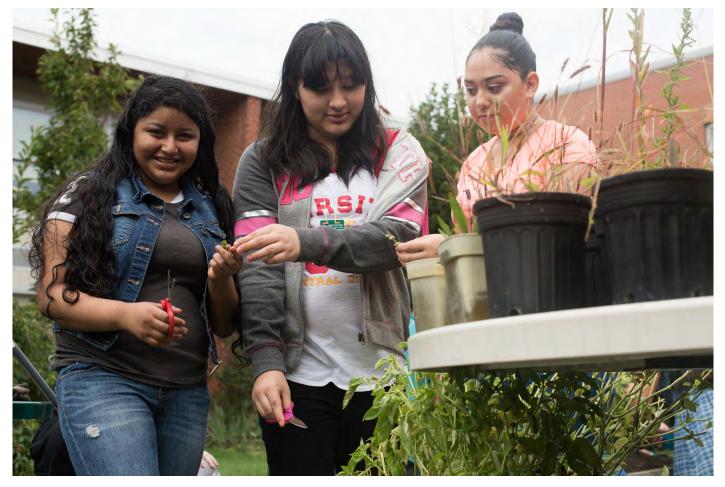

## Harvest Season with Life Skills and Research

The start of a new school year means the beginning of a new chapter for the Brentwood Science Buddy Initiative!

Last Wednesday, students in the research program and life skills program planted a fall garden and harvested vegetables.

The garden was planted last Spring by the Life Skills and Research students.

Harvest Season with Life Skills and Research 00

Harvest Season with Life Skills and Research 01

Harvest Season with Life Skills and Research 02