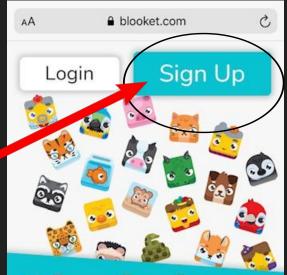

#### Step 1

Click the "Sign up" to make an account to blooket.com

Click Sign up

Always be sure to get parent permission before signing up.

Blooket

Level Up Classroom Engagement

We're matching action with education to create the ultimate learning experience!