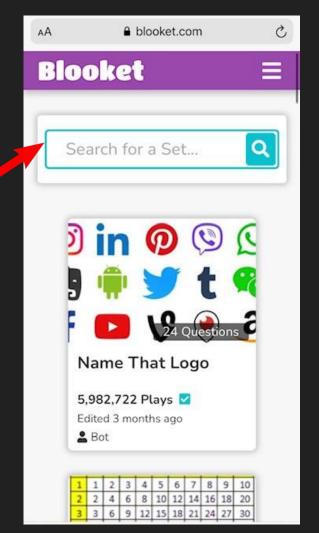

#### Find a game to play

Look through these already made games. You can also "Search for a Set."

Once you have found what you are looking for click it and pick the type of game you want to play. There are many options.