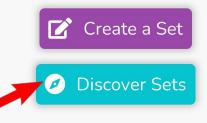

## Logged in

Once you have logged in this is what your page will look like. You can click on discover sets to start playing games TODAY! Blooket

➤ My Sets