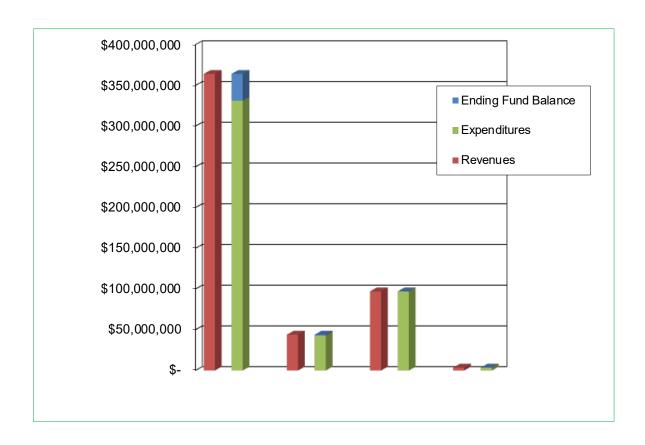

#### Preliminary 2020-2021 Revenue Summary

|          |                                       | GOVERNMENTAL FUNDS |                                    |    |                                              |    |                                                |    |                                         |     |                          |                                                |             |
|----------|---------------------------------------|--------------------|------------------------------------|----|----------------------------------------------|----|------------------------------------------------|----|-----------------------------------------|-----|--------------------------|------------------------------------------------|-------------|
| All Appi | All Appropriated Funds                |                    | eneral Fund<br>(11)<br>Y 2020-2021 | F  | Special<br>Revenue<br>(21-22)<br>Y 2020-2021 |    | Capital<br>provements<br>(30's)<br>Y 2020-2021 | ,  | Debt<br>Service<br>(41)<br>FY 2020-2021 | Cor | Worker's mpensation (83) | Total<br>Appropriated<br>Funds<br>FY 2020-2021 |             |
| Local S  | ources of Revenue (1000)              |                    |                                    |    |                                              |    |                                                |    |                                         |     |                          |                                                |             |
| 1110     | Ad Valorem Tax Levy (Current)         | \$                 | 90,764,863                         | \$ | 12,845,660                                   | \$ | -                                              | \$ | 74,757,478                              | \$  | -                        | \$                                             | 178,368,001 |
| 1120     | Ad Valorem Tax Levy (Prior)           |                    | 2,650,000                          |    | 370,000                                      |    | -                                              |    | 2,100,000                               |     | -                        |                                                | 5,120,000   |
| 1130     | Revenue in Lieu of Taxes              |                    | 102,622                            |    | 1,000                                        |    | -                                              |    | 500                                     |     | -                        |                                                | 104,122     |
| 1200     | Tuition and Fees                      |                    | 1,154,094                          |    | -                                            |    | -                                              |    | -                                       |     | -                        |                                                | 1,154,094   |
| 1310     | Interest Revenue                      |                    | 1,400,000                          |    | 541,200                                      |    | 1,000                                          |    | 173,940                                 |     | -                        |                                                | 2,116,140   |
| 1400     | Rentals, Disposals and Commissions    |                    | 680,600                            |    | 30,000                                       |    | -                                              |    | -                                       |     | -                        |                                                | 710,600     |
| 1500     | Reimbursements                        |                    | 1,879,836                          |    | 116,401                                      |    | -                                              |    | -                                       |     | -                        |                                                | 1,996,237   |
| 1600     | Other Local Sources of Revenue        |                    | 2,219,000                          |    | 90,500                                       |    | -                                              |    | -                                       |     | -                        |                                                | 2,309,500   |
| 1610     | Philanthropic & Grants                |                    | 9,741,621                          |    | -                                            |    | -                                              |    | -                                       |     | -                        |                                                | 9,741,621   |
| 1700     | Child Nutrition Revenue               |                    | -                                  |    | 3,007,200                                    |    | -                                              |    | -                                       |     | -                        |                                                | 3,007,200   |
| 5160     | Activity Fund Reimbursement           |                    | 332,611                            |    | 4,000                                        |    | -                                              |    | -                                       |     | -                        |                                                | 336,611     |
|          | Total Local Sources of Revenue        |                    | 110,925,247                        |    | 17,005,961                                   |    | 1,000                                          |    | 77,031,918                              |     | -                        |                                                | 204,964,126 |
| Interme  | diate Sources of Revenue (2000)       |                    |                                    |    |                                              |    |                                                |    |                                         |     |                          |                                                |             |
|          | Total Intermediate Sources of Revenue |                    | 10,768,070                         |    | -                                            |    | -                                              |    | -                                       |     | -                        |                                                | 10,768,070  |
| State S  | ources of Revenue (3000)              |                    |                                    |    |                                              |    |                                                |    |                                         |     |                          |                                                |             |
|          | Total State Sources of Revenue        |                    | 163,607,869                        |    | 4,214,618                                    |    | -                                              |    | -                                       |     | -                        |                                                | 167,822,487 |
| Federal  | Sources of Revenue (4000)             |                    |                                    |    |                                              |    |                                                |    |                                         |     |                          |                                                |             |
|          | Total Federal Sources of Revenue      |                    | 51,206,027                         |    | 18,612,548                                   |    | -                                              |    | -                                       |     | -                        |                                                | 69,818,575  |
|          | Total New Revenue from all Sources    |                    | 336,507,213                        |    | 39,833,127                                   |    | 1,000                                          |    | 77,031,918                              |     | -                        |                                                | 453,373,258 |
| Non-Rev  | venue Receipts                        |                    |                                    |    |                                              |    | ,                                              |    |                                         |     |                          |                                                |             |
| 5111     | Premium on Bonds Sold                 |                    | -                                  |    | -                                            |    | -                                              |    | 625,560                                 |     | -                        |                                                | 625,560     |
| 5112     | Bond Issuances                        |                    | -                                  |    | -                                            |    | 83,090,000                                     |    | -                                       |     | -                        |                                                | 83,090,000  |
|          | Total Non-Revenue                     |                    | _                                  |    | -                                            |    | 83,090,000                                     |    | 625,560                                 |     | -                        |                                                | 83,715,560  |
| Carryov  | ver Sources of Revenue                |                    |                                    |    |                                              |    | ,                                              |    |                                         |     |                          |                                                |             |
| 6110     | Prior Year Fund Balance               |                    | 29,595,009                         |    | 3,501,094                                    |    | 9,500,000                                      |    | 76,082,459                              |     | 3,898,178                |                                                | 122,576,740 |
| 6130     | Lapsed Appropriations                 |                    | 1,000,000                          |    | 200,000                                      |    | 4,000,000                                      |    | -                                       |     | -                        |                                                | 5,200,000   |
| 6140     | Estopped Warrants                     |                    | -                                  |    | -                                            |    | -                                              |    | -                                       |     | 500,000                  |                                                | 500,000     |
|          | Total Carryover Sources of Revenue    | _                  | 30,595,009                         | _  | 3,701,094                                    |    | 13,500,000                                     |    | 76,082,459                              |     | 4,398,178                |                                                | 128,276,740 |
|          | Total Revenue                         | \$                 | 367,102,222                        | \$ | 43,534,221                                   | \$ | 96,591,000                                     | \$ | 153,739,937                             | \$  | 4,398,178                | \$                                             | 665,365,558 |

#### Preliminary 2020-2021 Expenditure Summary

|         |                                             |                                    |    | (                                            | OVER | NMENTAL FUND                                   | s  |                                         |                                                |                                                |
|---------|---------------------------------------------|------------------------------------|----|----------------------------------------------|------|------------------------------------------------|----|-----------------------------------------|------------------------------------------------|------------------------------------------------|
| Major C | OCAS Object                                 | eneral Fund<br>(11)<br>Y 2020-2021 | F  | Special<br>Revenue<br>(21-22)<br>Y 2020-2021 |      | Capital<br>provements<br>(30's)<br>Y 2020-2021 | F  | Debt<br>Service<br>(41)<br>FY 2020-2021 | Worker's<br>ompensation<br>(83)<br>Y 2020-2021 | Total<br>Appropriated<br>Funds<br>FY 2020-2021 |
| 1000    | Salaries                                    | \$<br>205,130,912                  | \$ | 16,364,488                                   | \$   | -                                              | \$ | -                                       | \$<br>-                                        | \$<br>221,495,400                              |
| 2000    | Benefits                                    | 61,257,562                         |    | 5,344,382                                    |      | -                                              |    | -                                       | -                                              | 66,601,944                                     |
| 3000    | Purchased Professional & Technical Services | 20,116,808                         |    | 264,372                                      |      | 5,482,182                                      |    | -                                       | 275,000                                        | 26,138,362                                     |
| 4000    | Purchased Property Services                 | 3,606,805                          |    | 5,331,406                                    |      | 53,447,720                                     |    | -                                       | -                                              | 62,385,931                                     |
| 5000    | Other Purchased Services                    | 6,628,474                          |    | 2,064,891                                    |      | 3,638,950                                      |    | -                                       | 180,391                                        | 12,512,706                                     |
| 6000    | Supplies and Materials                      | 17,996,207                         |    | 10,117,383                                   |      | 28,116,831                                     |    | -                                       | -                                              | 56,230,421                                     |
| 7000    | Property                                    | 97,726                             |    | 123,848                                      |      | 5,905,317                                      |    | -                                       | -                                              | 6,126,891                                      |
| 8000    | Other Objects                               | 6,906,485                          |    | 923,451                                      |      | -                                              |    | 153,739,937                             | 3,942,787                                      | 165,512,660                                    |
| 9000    | Other Uses of Funds                         | <br>16,283,692                     |    | 1,700,000                                    |      | <u> </u>                                       |    |                                         | <br><u>-</u>                                   | <br>17,983,692                                 |
|         | Total Expenditures                          | \$<br>338,024,671                  | \$ | 42,234,221                                   | \$   | 96,591,000                                     | \$ | 153,739,937                             | \$<br>4,398,178                                | \$<br>634,988,007                              |