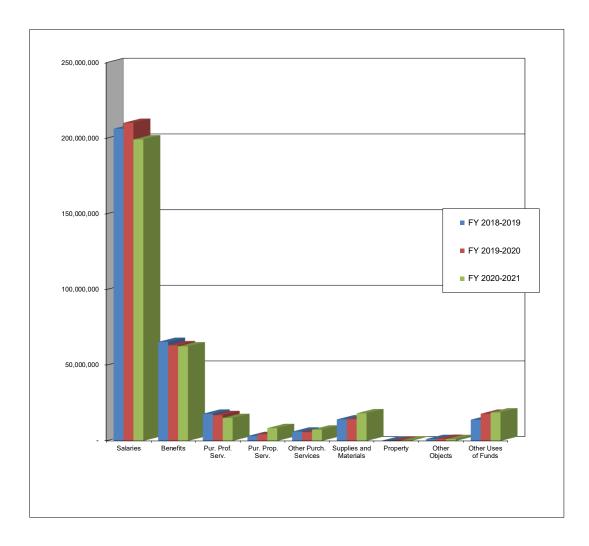

#### Preliminary 2020-2021 Expenditure Summary

|         |                                             |                                    |    | (                                            | OVER | NMENTAL FUND                                   | s  |                                         |                                                |                                                |
|---------|---------------------------------------------|------------------------------------|----|----------------------------------------------|------|------------------------------------------------|----|-----------------------------------------|------------------------------------------------|------------------------------------------------|
| Major C | OCAS Object                                 | eneral Fund<br>(11)<br>Y 2020-2021 | F  | Special<br>Revenue<br>(21-22)<br>Y 2020-2021 |      | Capital<br>provements<br>(30's)<br>Y 2020-2021 | F  | Debt<br>Service<br>(41)<br>FY 2020-2021 | Worker's<br>ompensation<br>(83)<br>Y 2020-2021 | Total<br>Appropriated<br>Funds<br>FY 2020-2021 |
| 1000    | Salaries                                    | \$<br>205,130,912                  | \$ | 16,364,488                                   | \$   | -                                              | \$ | -                                       | \$<br>-                                        | \$<br>221,495,400                              |
| 2000    | Benefits                                    | 61,257,562                         |    | 5,344,382                                    |      | -                                              |    | -                                       | -                                              | 66,601,944                                     |
| 3000    | Purchased Professional & Technical Services | 20,116,808                         |    | 264,372                                      |      | 5,482,182                                      |    | -                                       | 275,000                                        | 26,138,362                                     |
| 4000    | Purchased Property Services                 | 3,606,805                          |    | 5,331,406                                    |      | 53,447,720                                     |    | -                                       | -                                              | 62,385,931                                     |
| 5000    | Other Purchased Services                    | 6,628,474                          |    | 2,064,891                                    |      | 3,638,950                                      |    | -                                       | 180,391                                        | 12,512,706                                     |
| 6000    | Supplies and Materials                      | 17,996,207                         |    | 10,117,383                                   |      | 28,116,831                                     |    | -                                       | -                                              | 56,230,421                                     |
| 7000    | Property                                    | 97,726                             |    | 123,848                                      |      | 5,905,317                                      |    | -                                       | -                                              | 6,126,891                                      |
| 8000    | Other Objects                               | 6,906,485                          |    | 923,451                                      |      | -                                              |    | 153,739,937                             | 3,942,787                                      | 165,512,660                                    |
| 9000    | Other Uses of Funds                         | <br>16,283,692                     |    | 1,700,000                                    |      | <u> </u>                                       |    |                                         | <br><u>-</u>                                   | <br>17,983,692                                 |
|         | Total Expenditures                          | \$<br>338,024,671                  | \$ | 42,234,221                                   | \$   | 96,591,000                                     | \$ | 153,739,937                             | \$<br>4,398,178                                | \$<br>634,988,007                              |