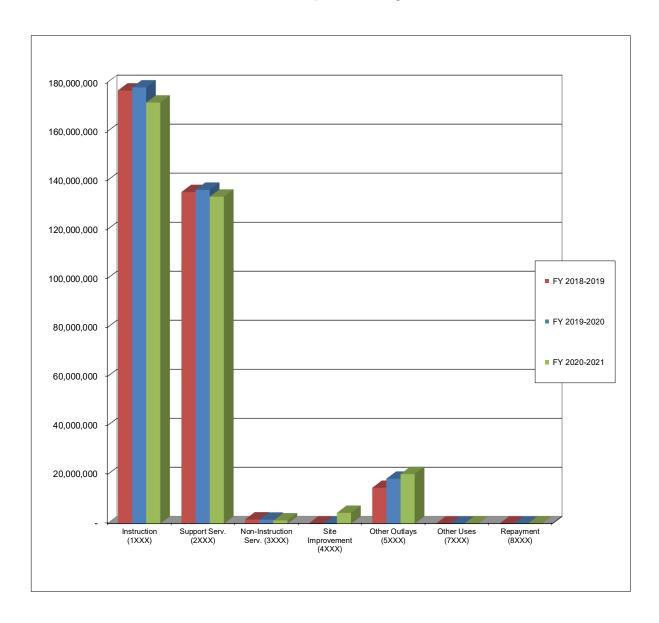

#### Preliminary 2020-2021 Expenditure Summary

|         |                                             |                                    |    | (                                            | OVER | NMENTAL FUND                                   | s  |                                         |                                                |                                                |
|---------|---------------------------------------------|------------------------------------|----|----------------------------------------------|------|------------------------------------------------|----|-----------------------------------------|------------------------------------------------|------------------------------------------------|
| Major C | OCAS Object                                 | eneral Fund<br>(11)<br>Y 2020-2021 | F  | Special<br>Revenue<br>(21-22)<br>Y 2020-2021 |      | Capital<br>provements<br>(30's)<br>Y 2020-2021 | F  | Debt<br>Service<br>(41)<br>FY 2020-2021 | Worker's<br>ompensation<br>(83)<br>Y 2020-2021 | Total<br>Appropriated<br>Funds<br>FY 2020-2021 |
| 1000    | Salaries                                    | \$<br>205,130,912                  | \$ | 16,364,488                                   | \$   | -                                              | \$ | -                                       | \$<br>-                                        | \$<br>221,495,400                              |
| 2000    | Benefits                                    | 61,257,562                         |    | 5,344,382                                    |      | -                                              |    | -                                       | -                                              | 66,601,944                                     |
| 3000    | Purchased Professional & Technical Services | 20,116,808                         |    | 264,372                                      |      | 5,482,182                                      |    | -                                       | 275,000                                        | 26,138,362                                     |
| 4000    | Purchased Property Services                 | 3,606,805                          |    | 5,331,406                                    |      | 53,447,720                                     |    | -                                       | -                                              | 62,385,931                                     |
| 5000    | Other Purchased Services                    | 6,628,474                          |    | 2,064,891                                    |      | 3,638,950                                      |    | -                                       | 180,391                                        | 12,512,706                                     |
| 6000    | Supplies and Materials                      | 17,996,207                         |    | 10,117,383                                   |      | 28,116,831                                     |    | -                                       | -                                              | 56,230,421                                     |
| 7000    | Property                                    | 97,726                             |    | 123,848                                      |      | 5,905,317                                      |    | -                                       | -                                              | 6,126,891                                      |
| 8000    | Other Objects                               | 6,906,485                          |    | 923,451                                      |      | -                                              |    | 153,739,937                             | 3,942,787                                      | 165,512,660                                    |
| 9000    | Other Uses of Funds                         | <br>16,283,692                     |    | 1,700,000                                    |      | <u> </u>                                       |    |                                         | <br><u>-</u>                                   | <br>17,983,692                                 |
|         | Total Expenditures                          | \$<br>338,024,671                  | \$ | 42,234,221                                   | \$   | 96,591,000                                     | \$ | 153,739,937                             | \$<br>4,398,178                                | \$<br>634,988,007                              |