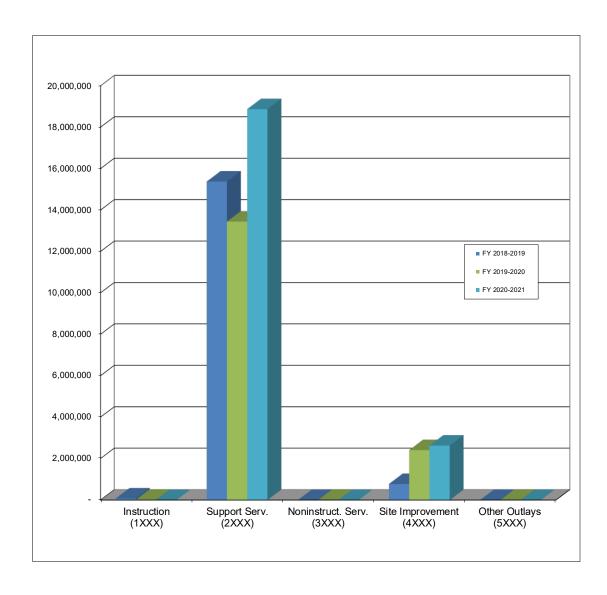

#### Preliminary 2020-2021 Expenditure Summary

|         |                                             |                                    |    | (                                            | OVER | NMENTAL FUND                                   | s  |                                         |                                                |                                                |
|---------|---------------------------------------------|------------------------------------|----|----------------------------------------------|------|------------------------------------------------|----|-----------------------------------------|------------------------------------------------|------------------------------------------------|
| Major C | OCAS Object                                 | eneral Fund<br>(11)<br>Y 2020-2021 | F  | Special<br>Revenue<br>(21-22)<br>Y 2020-2021 |      | Capital<br>provements<br>(30's)<br>Y 2020-2021 | F  | Debt<br>Service<br>(41)<br>FY 2020-2021 | Worker's<br>ompensation<br>(83)<br>Y 2020-2021 | Total<br>Appropriated<br>Funds<br>FY 2020-2021 |
| 1000    | Salaries                                    | \$<br>205,130,912                  | \$ | 16,364,488                                   | \$   | -                                              | \$ | -                                       | \$<br>-                                        | \$<br>221,495,400                              |
| 2000    | Benefits                                    | 61,257,562                         |    | 5,344,382                                    |      | -                                              |    | -                                       | -                                              | 66,601,944                                     |
| 3000    | Purchased Professional & Technical Services | 20,116,808                         |    | 264,372                                      |      | 5,482,182                                      |    | -                                       | 275,000                                        | 26,138,362                                     |
| 4000    | Purchased Property Services                 | 3,606,805                          |    | 5,331,406                                    |      | 53,447,720                                     |    | -                                       | -                                              | 62,385,931                                     |
| 5000    | Other Purchased Services                    | 6,628,474                          |    | 2,064,891                                    |      | 3,638,950                                      |    | -                                       | 180,391                                        | 12,512,706                                     |
| 6000    | Supplies and Materials                      | 17,996,207                         |    | 10,117,383                                   |      | 28,116,831                                     |    | -                                       | -                                              | 56,230,421                                     |
| 7000    | Property                                    | 97,726                             |    | 123,848                                      |      | 5,905,317                                      |    | -                                       | -                                              | 6,126,891                                      |
| 8000    | Other Objects                               | 6,906,485                          |    | 923,451                                      |      | -                                              |    | 153,739,937                             | 3,942,787                                      | 165,512,660                                    |
| 9000    | Other Uses of Funds                         | <br>16,283,692                     |    | 1,700,000                                    |      | <u> </u>                                       |    |                                         | <br><u>-</u>                                   | <br>17,983,692                                 |
|         | Total Expenditures                          | \$<br>338,024,671                  | \$ | 42,234,221                                   | \$   | 96,591,000                                     | \$ | 153,739,937                             | \$<br>4,398,178                                | \$<br>634,988,007                              |