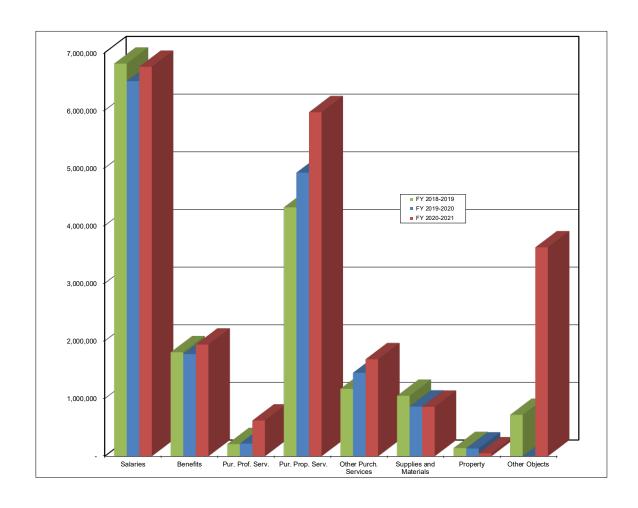

#### Preliminary 2020-2021 Expenditure Summary

|         |                                             |                                    |    | (                                            | OVER | NMENTAL FUND                                   | s  |                                         |                                                |                                                |
|---------|---------------------------------------------|------------------------------------|----|----------------------------------------------|------|------------------------------------------------|----|-----------------------------------------|------------------------------------------------|------------------------------------------------|
| Major C | OCAS Object                                 | eneral Fund<br>(11)<br>Y 2020-2021 | F  | Special<br>Revenue<br>(21-22)<br>Y 2020-2021 |      | Capital<br>provements<br>(30's)<br>Y 2020-2021 | F  | Debt<br>Service<br>(41)<br>FY 2020-2021 | Worker's<br>ompensation<br>(83)<br>Y 2020-2021 | Total<br>Appropriated<br>Funds<br>FY 2020-2021 |
| 1000    | Salaries                                    | \$<br>205,130,912                  | \$ | 16,364,488                                   | \$   | -                                              | \$ | -                                       | \$<br>-                                        | \$<br>221,495,400                              |
| 2000    | Benefits                                    | 61,257,562                         |    | 5,344,382                                    |      | -                                              |    | -                                       | -                                              | 66,601,944                                     |
| 3000    | Purchased Professional & Technical Services | 20,116,808                         |    | 264,372                                      |      | 5,482,182                                      |    | -                                       | 275,000                                        | 26,138,362                                     |
| 4000    | Purchased Property Services                 | 3,606,805                          |    | 5,331,406                                    |      | 53,447,720                                     |    | -                                       | -                                              | 62,385,931                                     |
| 5000    | Other Purchased Services                    | 6,628,474                          |    | 2,064,891                                    |      | 3,638,950                                      |    | -                                       | 180,391                                        | 12,512,706                                     |
| 6000    | Supplies and Materials                      | 17,996,207                         |    | 10,117,383                                   |      | 28,116,831                                     |    | -                                       | -                                              | 56,230,421                                     |
| 7000    | Property                                    | 97,726                             |    | 123,848                                      |      | 5,905,317                                      |    | -                                       | -                                              | 6,126,891                                      |
| 8000    | Other Objects                               | 6,906,485                          |    | 923,451                                      |      | -                                              |    | 153,739,937                             | 3,942,787                                      | 165,512,660                                    |
| 9000    | Other Uses of Funds                         | <br>16,283,692                     |    | 1,700,000                                    |      | <u> </u>                                       |    |                                         | <br><u>-</u>                                   | <br>17,983,692                                 |
|         | Total Expenditures                          | \$<br>338,024,671                  | \$ | 42,234,221                                   | \$   | 96,591,000                                     | \$ | 153,739,937                             | \$<br>4,398,178                                | \$<br>634,988,007                              |