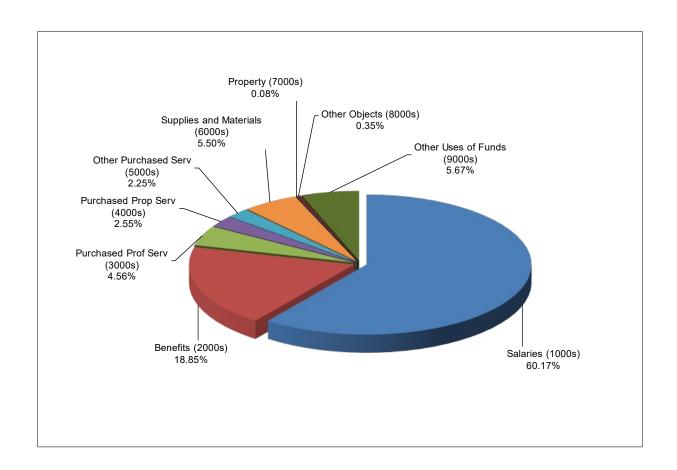

#### Preliminary 2020-2021 Expenditure Summary

|         |                                             |                                    |    | (                                            | OVER | NMENTAL FUND                                   | s  |                                         |                                                |                                                |
|---------|---------------------------------------------|------------------------------------|----|----------------------------------------------|------|------------------------------------------------|----|-----------------------------------------|------------------------------------------------|------------------------------------------------|
| Major C | OCAS Object                                 | eneral Fund<br>(11)<br>Y 2020-2021 | F  | Special<br>Revenue<br>(21-22)<br>Y 2020-2021 |      | Capital<br>provements<br>(30's)<br>Y 2020-2021 | F  | Debt<br>Service<br>(41)<br>FY 2020-2021 | Worker's<br>ompensation<br>(83)<br>Y 2020-2021 | Total<br>Appropriated<br>Funds<br>FY 2020-2021 |
| 1000    | Salaries                                    | \$<br>205,130,912                  | \$ | 16,364,488                                   | \$   | -                                              | \$ | -                                       | \$<br>-                                        | \$<br>221,495,400                              |
| 2000    | Benefits                                    | 61,257,562                         |    | 5,344,382                                    |      | -                                              |    | -                                       | -                                              | 66,601,944                                     |
| 3000    | Purchased Professional & Technical Services | 20,116,808                         |    | 264,372                                      |      | 5,482,182                                      |    | -                                       | 275,000                                        | 26,138,362                                     |
| 4000    | Purchased Property Services                 | 3,606,805                          |    | 5,331,406                                    |      | 53,447,720                                     |    | -                                       | -                                              | 62,385,931                                     |
| 5000    | Other Purchased Services                    | 6,628,474                          |    | 2,064,891                                    |      | 3,638,950                                      |    | -                                       | 180,391                                        | 12,512,706                                     |
| 6000    | Supplies and Materials                      | 17,996,207                         |    | 10,117,383                                   |      | 28,116,831                                     |    | -                                       | -                                              | 56,230,421                                     |
| 7000    | Property                                    | 97,726                             |    | 123,848                                      |      | 5,905,317                                      |    | -                                       | -                                              | 6,126,891                                      |
| 8000    | Other Objects                               | 6,906,485                          |    | 923,451                                      |      | -                                              |    | 153,739,937                             | 3,942,787                                      | 165,512,660                                    |
| 9000    | Other Uses of Funds                         | <br>16,283,692                     |    | 1,700,000                                    |      | <u> </u>                                       |    |                                         | <br><u>-</u>                                   | <br>17,983,692                                 |
|         | Total Expenditures                          | \$<br>338,024,671                  | \$ | 42,234,221                                   | \$   | 96,591,000                                     | \$ | 153,739,937                             | \$<br>4,398,178                                | \$<br>634,988,007                              |