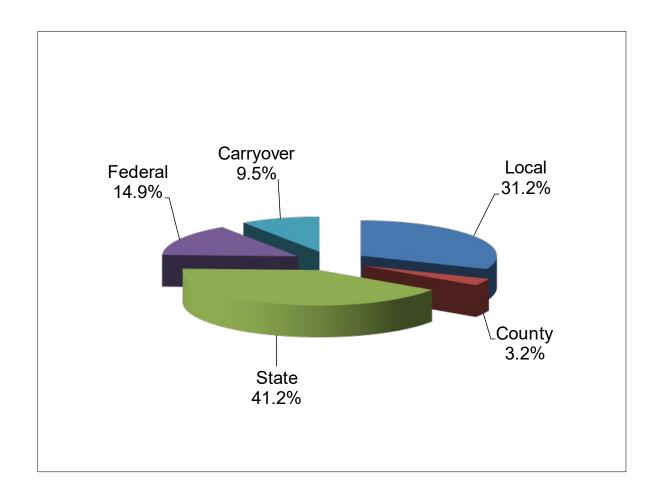

#### Preliminary 2020-2021 Revenue Summary

|          |                                       | GOVERNMENTAL FUNDS |                                    |    |                                              |    |                                                |    |                                         |     |                          |                                                |             |
|----------|---------------------------------------|--------------------|------------------------------------|----|----------------------------------------------|----|------------------------------------------------|----|-----------------------------------------|-----|--------------------------|------------------------------------------------|-------------|
| All Appi | All Appropriated Funds                |                    | eneral Fund<br>(11)<br>Y 2020-2021 | F  | Special<br>Revenue<br>(21-22)<br>Y 2020-2021 |    | Capital<br>provements<br>(30's)<br>Y 2020-2021 | ,  | Debt<br>Service<br>(41)<br>FY 2020-2021 | Cor | Worker's mpensation (83) | Total<br>Appropriated<br>Funds<br>FY 2020-2021 |             |
| Local S  | ources of Revenue (1000)              |                    |                                    |    |                                              |    |                                                |    |                                         |     |                          |                                                |             |
| 1110     | Ad Valorem Tax Levy (Current)         | \$                 | 90,764,863                         | \$ | 12,845,660                                   | \$ | -                                              | \$ | 74,757,478                              | \$  | -                        | \$                                             | 178,368,001 |
| 1120     | Ad Valorem Tax Levy (Prior)           |                    | 2,650,000                          |    | 370,000                                      |    | -                                              |    | 2,100,000                               |     | -                        |                                                | 5,120,000   |
| 1130     | Revenue in Lieu of Taxes              |                    | 102,622                            |    | 1,000                                        |    | -                                              |    | 500                                     |     | -                        |                                                | 104,122     |
| 1200     | Tuition and Fees                      |                    | 1,154,094                          |    | -                                            |    | -                                              |    | -                                       |     | -                        |                                                | 1,154,094   |
| 1310     | Interest Revenue                      |                    | 1,400,000                          |    | 541,200                                      |    | 1,000                                          |    | 173,940                                 |     | -                        |                                                | 2,116,140   |
| 1400     | Rentals, Disposals and Commissions    |                    | 680,600                            |    | 30,000                                       |    | -                                              |    | -                                       |     | -                        |                                                | 710,600     |
| 1500     | Reimbursements                        |                    | 1,879,836                          |    | 116,401                                      |    | -                                              |    | -                                       |     | -                        |                                                | 1,996,237   |
| 1600     | Other Local Sources of Revenue        |                    | 2,219,000                          |    | 90,500                                       |    | -                                              |    | -                                       |     | -                        |                                                | 2,309,500   |
| 1610     | Philanthropic & Grants                |                    | 9,741,621                          |    | -                                            |    | -                                              |    | -                                       |     | -                        |                                                | 9,741,621   |
| 1700     | Child Nutrition Revenue               |                    | -                                  |    | 3,007,200                                    |    | -                                              |    | -                                       |     | -                        |                                                | 3,007,200   |
| 5160     | Activity Fund Reimbursement           |                    | 332,611                            |    | 4,000                                        |    | -                                              |    | -                                       |     | -                        |                                                | 336,611     |
|          | Total Local Sources of Revenue        |                    | 110,925,247                        |    | 17,005,961                                   |    | 1,000                                          |    | 77,031,918                              |     | -                        |                                                | 204,964,126 |
| Interme  | diate Sources of Revenue (2000)       |                    |                                    |    |                                              |    |                                                |    |                                         |     |                          |                                                |             |
|          | Total Intermediate Sources of Revenue |                    | 10,768,070                         |    | -                                            |    | -                                              |    | -                                       |     | -                        |                                                | 10,768,070  |
| State S  | ources of Revenue (3000)              |                    |                                    |    |                                              |    |                                                |    |                                         |     |                          |                                                |             |
|          | Total State Sources of Revenue        |                    | 163,607,869                        |    | 4,214,618                                    |    | -                                              |    | -                                       |     | -                        |                                                | 167,822,487 |
| Federal  | Sources of Revenue (4000)             |                    |                                    |    |                                              |    |                                                |    |                                         |     |                          |                                                |             |
|          | Total Federal Sources of Revenue      |                    | 51,206,027                         |    | 18,612,548                                   |    | -                                              |    | -                                       |     | -                        |                                                | 69,818,575  |
|          | Total New Revenue from all Sources    |                    | 336,507,213                        |    | 39,833,127                                   |    | 1,000                                          |    | 77,031,918                              |     | -                        |                                                | 453,373,258 |
| Non-Rev  | venue Receipts                        |                    |                                    |    |                                              |    | ,                                              |    |                                         |     |                          |                                                |             |
| 5111     | Premium on Bonds Sold                 |                    | -                                  |    | -                                            |    | -                                              |    | 625,560                                 |     | -                        |                                                | 625,560     |
| 5112     | Bond Issuances                        |                    | -                                  |    | -                                            |    | 83,090,000                                     |    | -                                       |     | -                        |                                                | 83,090,000  |
|          | Total Non-Revenue                     |                    | _                                  |    | -                                            |    | 83,090,000                                     |    | 625,560                                 |     | -                        |                                                | 83,715,560  |
| Carryov  | ver Sources of Revenue                |                    |                                    |    |                                              |    | ,                                              |    |                                         |     |                          |                                                |             |
| 6110     | Prior Year Fund Balance               |                    | 29,595,009                         |    | 3,501,094                                    |    | 9,500,000                                      |    | 76,082,459                              |     | 3,898,178                |                                                | 122,576,740 |
| 6130     | Lapsed Appropriations                 |                    | 1,000,000                          |    | 200,000                                      |    | 4,000,000                                      |    | -                                       |     | -                        |                                                | 5,200,000   |
| 6140     | Estopped Warrants                     |                    | -                                  |    | -                                            |    | -                                              |    | -                                       |     | 500,000                  |                                                | 500,000     |
|          | Total Carryover Sources of Revenue    | _                  | 30,595,009                         | _  | 3,701,094                                    |    | 13,500,000                                     |    | 76,082,459                              |     | 4,398,178                |                                                | 128,276,740 |
|          | Total Revenue                         | \$                 | 367,102,222                        | \$ | 43,534,221                                   | \$ | 96,591,000                                     | \$ | 153,739,937                             | \$  | 4,398,178                | \$                                             | 665,365,558 |