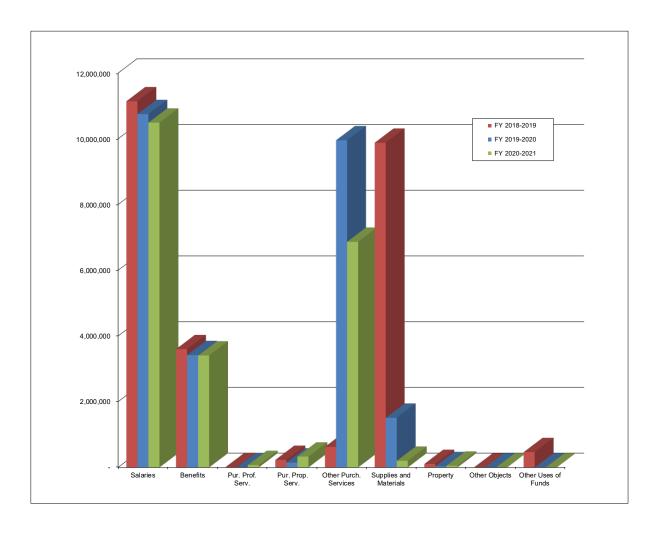

#### Preliminary 2020-2021 Expenditure Summary

|         |                                             |                                    |    | (                                            | OVER | NMENTAL FUND                                   | s  |                                         |                                                |                                                |
|---------|---------------------------------------------|------------------------------------|----|----------------------------------------------|------|------------------------------------------------|----|-----------------------------------------|------------------------------------------------|------------------------------------------------|
| Major C | OCAS Object                                 | eneral Fund<br>(11)<br>Y 2020-2021 | F  | Special<br>Revenue<br>(21-22)<br>Y 2020-2021 |      | Capital<br>provements<br>(30's)<br>Y 2020-2021 | F  | Debt<br>Service<br>(41)<br>FY 2020-2021 | Worker's<br>ompensation<br>(83)<br>Y 2020-2021 | Total<br>Appropriated<br>Funds<br>FY 2020-2021 |
| 1000    | Salaries                                    | \$<br>205,130,912                  | \$ | 16,364,488                                   | \$   | -                                              | \$ | -                                       | \$<br>-                                        | \$<br>221,495,400                              |
| 2000    | Benefits                                    | 61,257,562                         |    | 5,344,382                                    |      | -                                              |    | -                                       | -                                              | 66,601,944                                     |
| 3000    | Purchased Professional & Technical Services | 20,116,808                         |    | 264,372                                      |      | 5,482,182                                      |    | -                                       | 275,000                                        | 26,138,362                                     |
| 4000    | Purchased Property Services                 | 3,606,805                          |    | 5,331,406                                    |      | 53,447,720                                     |    | -                                       | -                                              | 62,385,931                                     |
| 5000    | Other Purchased Services                    | 6,628,474                          |    | 2,064,891                                    |      | 3,638,950                                      |    | -                                       | 180,391                                        | 12,512,706                                     |
| 6000    | Supplies and Materials                      | 17,996,207                         |    | 10,117,383                                   |      | 28,116,831                                     |    | -                                       | -                                              | 56,230,421                                     |
| 7000    | Property                                    | 97,726                             |    | 123,848                                      |      | 5,905,317                                      |    | -                                       | -                                              | 6,126,891                                      |
| 8000    | Other Objects                               | 6,906,485                          |    | 923,451                                      |      | -                                              |    | 153,739,937                             | 3,942,787                                      | 165,512,660                                    |
| 9000    | Other Uses of Funds                         | <br>16,283,692                     |    | 1,700,000                                    |      | <u> </u>                                       |    |                                         | <br><u>-</u>                                   | <br>17,983,692                                 |
|         | Total Expenditures                          | \$<br>338,024,671                  | \$ | 42,234,221                                   | \$   | 96,591,000                                     | \$ | 153,739,937                             | \$<br>4,398,178                                | \$<br>634,988,007                              |