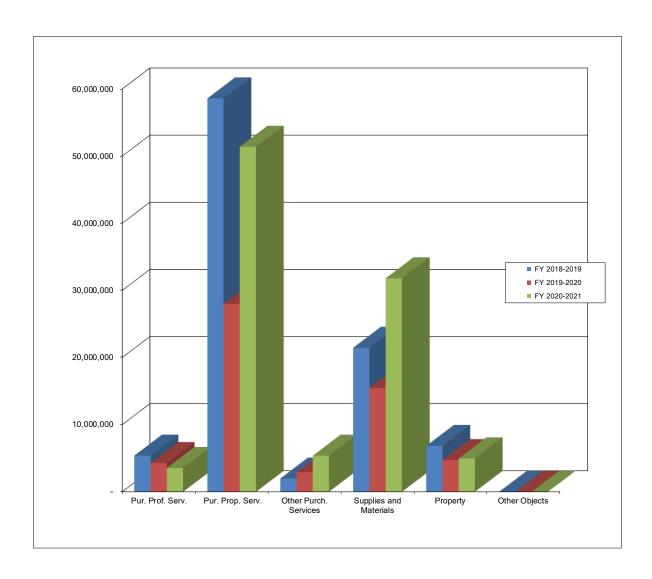

#### Preliminary 2020-2021 Expenditure Summary

|         |                                             |                                    |    | (                                            | OVER | NMENTAL FUND                                   | s  |                                         |                                                |                                                |
|---------|---------------------------------------------|------------------------------------|----|----------------------------------------------|------|------------------------------------------------|----|-----------------------------------------|------------------------------------------------|------------------------------------------------|
| Major C | OCAS Object                                 | eneral Fund<br>(11)<br>Y 2020-2021 | F  | Special<br>Revenue<br>(21-22)<br>Y 2020-2021 |      | Capital<br>provements<br>(30's)<br>Y 2020-2021 | F  | Debt<br>Service<br>(41)<br>FY 2020-2021 | Worker's<br>ompensation<br>(83)<br>Y 2020-2021 | Total<br>Appropriated<br>Funds<br>FY 2020-2021 |
| 1000    | Salaries                                    | \$<br>205,130,912                  | \$ | 16,364,488                                   | \$   | -                                              | \$ | -                                       | \$<br>-                                        | \$<br>221,495,400                              |
| 2000    | Benefits                                    | 61,257,562                         |    | 5,344,382                                    |      | -                                              |    | -                                       | -                                              | 66,601,944                                     |
| 3000    | Purchased Professional & Technical Services | 20,116,808                         |    | 264,372                                      |      | 5,482,182                                      |    | -                                       | 275,000                                        | 26,138,362                                     |
| 4000    | Purchased Property Services                 | 3,606,805                          |    | 5,331,406                                    |      | 53,447,720                                     |    | -                                       | -                                              | 62,385,931                                     |
| 5000    | Other Purchased Services                    | 6,628,474                          |    | 2,064,891                                    |      | 3,638,950                                      |    | -                                       | 180,391                                        | 12,512,706                                     |
| 6000    | Supplies and Materials                      | 17,996,207                         |    | 10,117,383                                   |      | 28,116,831                                     |    | -                                       | -                                              | 56,230,421                                     |
| 7000    | Property                                    | 97,726                             |    | 123,848                                      |      | 5,905,317                                      |    | -                                       | -                                              | 6,126,891                                      |
| 8000    | Other Objects                               | 6,906,485                          |    | 923,451                                      |      | -                                              |    | 153,739,937                             | 3,942,787                                      | 165,512,660                                    |
| 9000    | Other Uses of Funds                         | <br>16,283,692                     |    | 1,700,000                                    |      | <u> </u>                                       |    |                                         | <br><u>-</u>                                   | <br>17,983,692                                 |
|         | Total Expenditures                          | \$<br>338,024,671                  | \$ | 42,234,221                                   | \$   | 96,591,000                                     | \$ | 153,739,937                             | \$<br>4,398,178                                | \$<br>634,988,007                              |