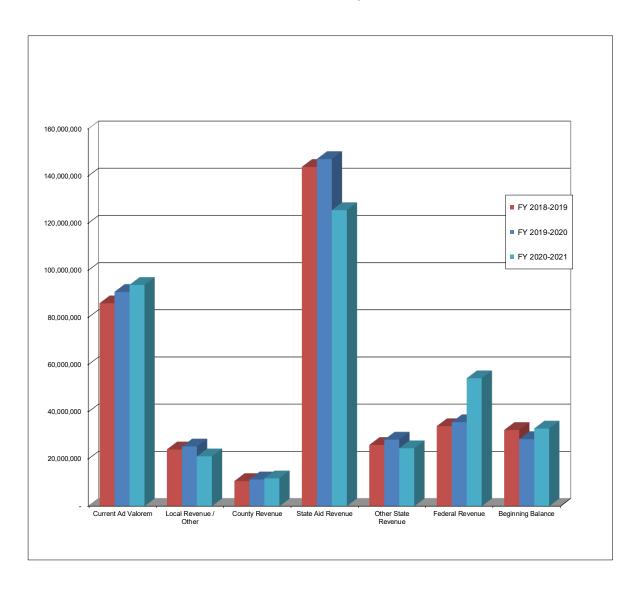

#### Preliminary 2020-2021 Revenue Summary

|          |                                       | GOVERNMENTAL FUNDS |                                    |    |                                              |    |                                                |    |                                         |     |                          |                                                |             |
|----------|---------------------------------------|--------------------|------------------------------------|----|----------------------------------------------|----|------------------------------------------------|----|-----------------------------------------|-----|--------------------------|------------------------------------------------|-------------|
| All Appi | All Appropriated Funds                |                    | eneral Fund<br>(11)<br>Y 2020-2021 | F  | Special<br>Revenue<br>(21-22)<br>Y 2020-2021 |    | Capital<br>provements<br>(30's)<br>Y 2020-2021 | ,  | Debt<br>Service<br>(41)<br>FY 2020-2021 | Cor | Worker's mpensation (83) | Total<br>Appropriated<br>Funds<br>FY 2020-2021 |             |
| Local S  | ources of Revenue (1000)              |                    |                                    |    |                                              |    |                                                |    |                                         |     |                          |                                                |             |
| 1110     | Ad Valorem Tax Levy (Current)         | \$                 | 90,764,863                         | \$ | 12,845,660                                   | \$ | -                                              | \$ | 74,757,478                              | \$  | -                        | \$                                             | 178,368,001 |
| 1120     | Ad Valorem Tax Levy (Prior)           |                    | 2,650,000                          |    | 370,000                                      |    | -                                              |    | 2,100,000                               |     | -                        |                                                | 5,120,000   |
| 1130     | Revenue in Lieu of Taxes              |                    | 102,622                            |    | 1,000                                        |    | -                                              |    | 500                                     |     | -                        |                                                | 104,122     |
| 1200     | Tuition and Fees                      |                    | 1,154,094                          |    | -                                            |    | -                                              |    | -                                       |     | -                        |                                                | 1,154,094   |
| 1310     | Interest Revenue                      |                    | 1,400,000                          |    | 541,200                                      |    | 1,000                                          |    | 173,940                                 |     | -                        |                                                | 2,116,140   |
| 1400     | Rentals, Disposals and Commissions    |                    | 680,600                            |    | 30,000                                       |    | -                                              |    | -                                       |     | -                        |                                                | 710,600     |
| 1500     | Reimbursements                        |                    | 1,879,836                          |    | 116,401                                      |    | -                                              |    | -                                       |     | -                        |                                                | 1,996,237   |
| 1600     | Other Local Sources of Revenue        |                    | 2,219,000                          |    | 90,500                                       |    | -                                              |    | -                                       |     | -                        |                                                | 2,309,500   |
| 1610     | Philanthropic & Grants                |                    | 9,741,621                          |    | -                                            |    | -                                              |    | -                                       |     | -                        |                                                | 9,741,621   |
| 1700     | Child Nutrition Revenue               |                    | -                                  |    | 3,007,200                                    |    | -                                              |    | -                                       |     | -                        |                                                | 3,007,200   |
| 5160     | Activity Fund Reimbursement           |                    | 332,611                            |    | 4,000                                        |    | -                                              |    | -                                       |     | -                        |                                                | 336,611     |
|          | Total Local Sources of Revenue        |                    | 110,925,247                        |    | 17,005,961                                   |    | 1,000                                          |    | 77,031,918                              |     | -                        |                                                | 204,964,126 |
| Interme  | diate Sources of Revenue (2000)       |                    |                                    |    |                                              |    |                                                |    |                                         |     |                          |                                                |             |
|          | Total Intermediate Sources of Revenue |                    | 10,768,070                         |    | -                                            |    | -                                              |    | -                                       |     | -                        |                                                | 10,768,070  |
| State S  | ources of Revenue (3000)              |                    |                                    |    |                                              |    |                                                |    |                                         |     |                          |                                                |             |
|          | Total State Sources of Revenue        |                    | 163,607,869                        |    | 4,214,618                                    |    | -                                              |    | -                                       |     | -                        |                                                | 167,822,487 |
| Federal  | Sources of Revenue (4000)             |                    |                                    |    |                                              |    |                                                |    |                                         |     |                          |                                                |             |
|          | Total Federal Sources of Revenue      |                    | 51,206,027                         |    | 18,612,548                                   |    | -                                              |    | -                                       |     | -                        |                                                | 69,818,575  |
|          | Total New Revenue from all Sources    |                    | 336,507,213                        |    | 39,833,127                                   |    | 1,000                                          |    | 77,031,918                              |     | -                        |                                                | 453,373,258 |
| Non-Rev  | venue Receipts                        |                    |                                    |    |                                              |    | ,                                              |    |                                         |     |                          |                                                |             |
| 5111     | Premium on Bonds Sold                 |                    | -                                  |    | -                                            |    | -                                              |    | 625,560                                 |     | -                        |                                                | 625,560     |
| 5112     | Bond Issuances                        |                    | -                                  |    | -                                            |    | 83,090,000                                     |    | -                                       |     | -                        |                                                | 83,090,000  |
|          | Total Non-Revenue                     |                    | _                                  |    | -                                            |    | 83,090,000                                     |    | 625,560                                 |     | -                        |                                                | 83,715,560  |
| Carryov  | ver Sources of Revenue                |                    |                                    |    |                                              |    | ,                                              |    |                                         |     |                          |                                                |             |
| 6110     | Prior Year Fund Balance               |                    | 29,595,009                         |    | 3,501,094                                    |    | 9,500,000                                      |    | 76,082,459                              |     | 3,898,178                |                                                | 122,576,740 |
| 6130     | Lapsed Appropriations                 |                    | 1,000,000                          |    | 200,000                                      |    | 4,000,000                                      |    | -                                       |     | -                        |                                                | 5,200,000   |
| 6140     | Estopped Warrants                     |                    | -                                  |    | -                                            |    | -                                              |    | -                                       |     | 500,000                  |                                                | 500,000     |
|          | Total Carryover Sources of Revenue    | _                  | 30,595,009                         | _  | 3,701,094                                    |    | 13,500,000                                     |    | 76,082,459                              |     | 4,398,178                |                                                | 128,276,740 |
|          | Total Revenue                         | \$                 | 367,102,222                        | \$ | 43,534,221                                   | \$ | 96,591,000                                     | \$ | 153,739,937                             | \$  | 4,398,178                | \$                                             | 665,365,558 |