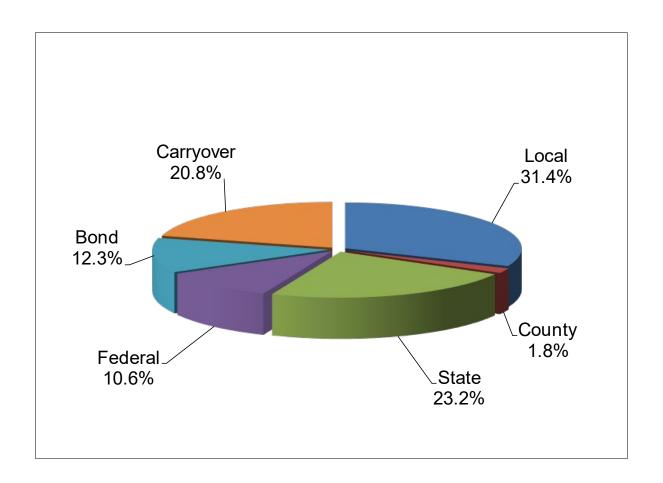

#### Preliminary 2020-2021 Revenue Summary

|          |                                       | GOVERNMENTAL FUNDS |                                    |    |                                              |    |                                                |    |                                         |     |                          |                                                |             |
|----------|---------------------------------------|--------------------|------------------------------------|----|----------------------------------------------|----|------------------------------------------------|----|-----------------------------------------|-----|--------------------------|------------------------------------------------|-------------|
| All Appi | All Appropriated Funds                |                    | eneral Fund<br>(11)<br>Y 2020-2021 | F  | Special<br>Revenue<br>(21-22)<br>Y 2020-2021 |    | Capital<br>provements<br>(30's)<br>Y 2020-2021 | ,  | Debt<br>Service<br>(41)<br>FY 2020-2021 | Cor | Worker's mpensation (83) | Total<br>Appropriated<br>Funds<br>FY 2020-2021 |             |
| Local S  | ources of Revenue (1000)              |                    |                                    |    |                                              |    |                                                |    |                                         |     |                          |                                                |             |
| 1110     | Ad Valorem Tax Levy (Current)         | \$                 | 90,764,863                         | \$ | 12,845,660                                   | \$ | -                                              | \$ | 74,757,478                              | \$  | -                        | \$                                             | 178,368,001 |
| 1120     | Ad Valorem Tax Levy (Prior)           |                    | 2,650,000                          |    | 370,000                                      |    | -                                              |    | 2,100,000                               |     | -                        |                                                | 5,120,000   |
| 1130     | Revenue in Lieu of Taxes              |                    | 102,622                            |    | 1,000                                        |    | -                                              |    | 500                                     |     | -                        |                                                | 104,122     |
| 1200     | Tuition and Fees                      |                    | 1,154,094                          |    | -                                            |    | -                                              |    | -                                       |     | -                        |                                                | 1,154,094   |
| 1310     | Interest Revenue                      |                    | 1,400,000                          |    | 541,200                                      |    | 1,000                                          |    | 173,940                                 |     | -                        |                                                | 2,116,140   |
| 1400     | Rentals, Disposals and Commissions    |                    | 680,600                            |    | 30,000                                       |    | -                                              |    | -                                       |     | -                        |                                                | 710,600     |
| 1500     | Reimbursements                        |                    | 1,879,836                          |    | 116,401                                      |    | -                                              |    | -                                       |     | -                        |                                                | 1,996,237   |
| 1600     | Other Local Sources of Revenue        |                    | 2,219,000                          |    | 90,500                                       |    | -                                              |    | -                                       |     | -                        |                                                | 2,309,500   |
| 1610     | Philanthropic & Grants                |                    | 9,741,621                          |    | -                                            |    | -                                              |    | -                                       |     | -                        |                                                | 9,741,621   |
| 1700     | Child Nutrition Revenue               |                    | -                                  |    | 3,007,200                                    |    | -                                              |    | -                                       |     | -                        |                                                | 3,007,200   |
| 5160     | Activity Fund Reimbursement           |                    | 332,611                            |    | 4,000                                        |    | -                                              |    | -                                       |     | -                        |                                                | 336,611     |
|          | Total Local Sources of Revenue        |                    | 110,925,247                        |    | 17,005,961                                   |    | 1,000                                          |    | 77,031,918                              |     | -                        |                                                | 204,964,126 |
| Interme  | diate Sources of Revenue (2000)       |                    |                                    |    |                                              |    |                                                |    |                                         |     |                          |                                                |             |
|          | Total Intermediate Sources of Revenue |                    | 10,768,070                         |    | -                                            |    | -                                              |    | -                                       |     | -                        |                                                | 10,768,070  |
| State S  | ources of Revenue (3000)              |                    |                                    |    |                                              |    |                                                |    |                                         |     |                          |                                                |             |
|          | Total State Sources of Revenue        |                    | 163,607,869                        |    | 4,214,618                                    |    | -                                              |    | -                                       |     | -                        |                                                | 167,822,487 |
| Federal  | Sources of Revenue (4000)             |                    |                                    |    |                                              |    |                                                |    |                                         |     |                          |                                                |             |
|          | Total Federal Sources of Revenue      |                    | 51,206,027                         |    | 18,612,548                                   |    | -                                              |    | -                                       |     | -                        |                                                | 69,818,575  |
|          | Total New Revenue from all Sources    |                    | 336,507,213                        |    | 39,833,127                                   |    | 1,000                                          |    | 77,031,918                              |     | -                        |                                                | 453,373,258 |
| Non-Rev  | venue Receipts                        |                    |                                    |    |                                              |    | ,                                              |    |                                         |     |                          |                                                |             |
| 5111     | Premium on Bonds Sold                 |                    | -                                  |    | -                                            |    | -                                              |    | 625,560                                 |     | -                        |                                                | 625,560     |
| 5112     | Bond Issuances                        |                    | -                                  |    | -                                            |    | 83,090,000                                     |    | -                                       |     | -                        |                                                | 83,090,000  |
|          | Total Non-Revenue                     |                    | _                                  |    | -                                            |    | 83,090,000                                     |    | 625,560                                 |     | -                        |                                                | 83,715,560  |
| Carryov  | ver Sources of Revenue                |                    |                                    |    |                                              |    | ,                                              |    |                                         |     |                          |                                                |             |
| 6110     | Prior Year Fund Balance               |                    | 29,595,009                         |    | 3,501,094                                    |    | 9,500,000                                      |    | 76,082,459                              |     | 3,898,178                |                                                | 122,576,740 |
| 6130     | Lapsed Appropriations                 |                    | 1,000,000                          |    | 200,000                                      |    | 4,000,000                                      |    | -                                       |     | -                        |                                                | 5,200,000   |
| 6140     | Estopped Warrants                     |                    | -                                  |    | -                                            |    | -                                              |    | -                                       |     | 500,000                  |                                                | 500,000     |
|          | Total Carryover Sources of Revenue    | _                  | 30,595,009                         | _  | 3,701,094                                    |    | 13,500,000                                     |    | 76,082,459                              |     | 4,398,178                |                                                | 128,276,740 |
|          | Total Revenue                         | \$                 | 367,102,222                        | \$ | 43,534,221                                   | \$ | 96,591,000                                     | \$ | 153,739,937                             | \$  | 4,398,178                | \$                                             | 665,365,558 |