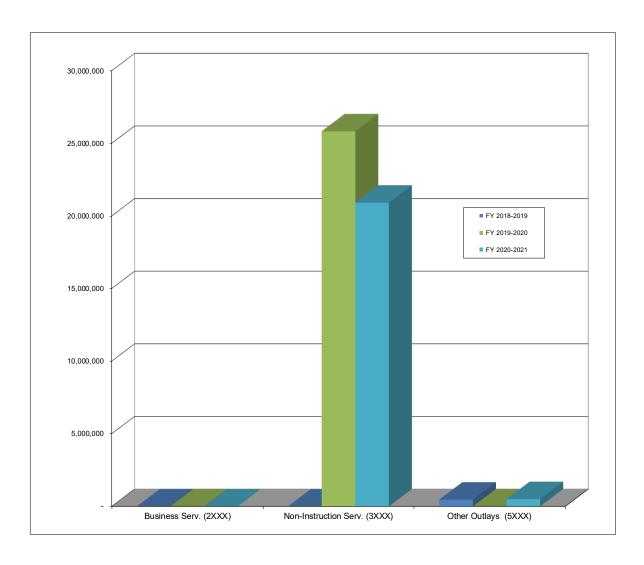

#### Preliminary 2020-2021 Expenditure Summary

|         |                                             |                                    |    | (                                            | OVER | NMENTAL FUND                                   | s  |                                         |                                                |                                                |
|---------|---------------------------------------------|------------------------------------|----|----------------------------------------------|------|------------------------------------------------|----|-----------------------------------------|------------------------------------------------|------------------------------------------------|
| Major C | OCAS Object                                 | eneral Fund<br>(11)<br>Y 2020-2021 | F  | Special<br>Revenue<br>(21-22)<br>Y 2020-2021 |      | Capital<br>provements<br>(30's)<br>Y 2020-2021 | F  | Debt<br>Service<br>(41)<br>FY 2020-2021 | Worker's<br>ompensation<br>(83)<br>Y 2020-2021 | Total<br>Appropriated<br>Funds<br>FY 2020-2021 |
| 1000    | Salaries                                    | \$<br>205,130,912                  | \$ | 16,364,488                                   | \$   | -                                              | \$ | -                                       | \$<br>-                                        | \$<br>221,495,400                              |
| 2000    | Benefits                                    | 61,257,562                         |    | 5,344,382                                    |      | -                                              |    | -                                       | -                                              | 66,601,944                                     |
| 3000    | Purchased Professional & Technical Services | 20,116,808                         |    | 264,372                                      |      | 5,482,182                                      |    | -                                       | 275,000                                        | 26,138,362                                     |
| 4000    | Purchased Property Services                 | 3,606,805                          |    | 5,331,406                                    |      | 53,447,720                                     |    | -                                       | -                                              | 62,385,931                                     |
| 5000    | Other Purchased Services                    | 6,628,474                          |    | 2,064,891                                    |      | 3,638,950                                      |    | -                                       | 180,391                                        | 12,512,706                                     |
| 6000    | Supplies and Materials                      | 17,996,207                         |    | 10,117,383                                   |      | 28,116,831                                     |    | -                                       | -                                              | 56,230,421                                     |
| 7000    | Property                                    | 97,726                             |    | 123,848                                      |      | 5,905,317                                      |    | -                                       | -                                              | 6,126,891                                      |
| 8000    | Other Objects                               | 6,906,485                          |    | 923,451                                      |      | -                                              |    | 153,739,937                             | 3,942,787                                      | 165,512,660                                    |
| 9000    | Other Uses of Funds                         | <br>16,283,692                     |    | 1,700,000                                    |      | <u> </u>                                       |    |                                         | <br><u>-</u>                                   | <br>17,983,692                                 |
|         | Total Expenditures                          | \$<br>338,024,671                  | \$ | 42,234,221                                   | \$   | 96,591,000                                     | \$ | 153,739,937                             | \$<br>4,398,178                                | \$<br>634,988,007                              |