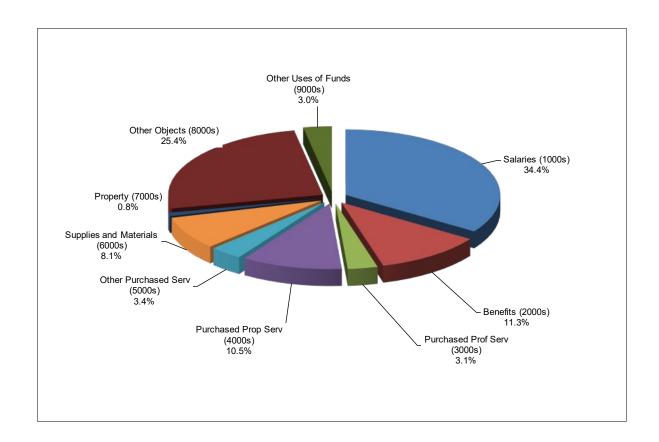

#### Preliminary 2020-2021 Expenditure Summary

|         |                                             |                                    |    | (                                            | OVER | NMENTAL FUND                                   | s  |                                         |                                                |                                                |
|---------|---------------------------------------------|------------------------------------|----|----------------------------------------------|------|------------------------------------------------|----|-----------------------------------------|------------------------------------------------|------------------------------------------------|
| Major C | OCAS Object                                 | eneral Fund<br>(11)<br>Y 2020-2021 | F  | Special<br>Revenue<br>(21-22)<br>Y 2020-2021 |      | Capital<br>provements<br>(30's)<br>Y 2020-2021 | F  | Debt<br>Service<br>(41)<br>FY 2020-2021 | Worker's<br>ompensation<br>(83)<br>Y 2020-2021 | Total<br>Appropriated<br>Funds<br>FY 2020-2021 |
| 1000    | Salaries                                    | \$<br>205,130,912                  | \$ | 16,364,488                                   | \$   | -                                              | \$ | -                                       | \$<br>-                                        | \$<br>221,495,400                              |
| 2000    | Benefits                                    | 61,257,562                         |    | 5,344,382                                    |      | -                                              |    | -                                       | -                                              | 66,601,944                                     |
| 3000    | Purchased Professional & Technical Services | 20,116,808                         |    | 264,372                                      |      | 5,482,182                                      |    | -                                       | 275,000                                        | 26,138,362                                     |
| 4000    | Purchased Property Services                 | 3,606,805                          |    | 5,331,406                                    |      | 53,447,720                                     |    | -                                       | -                                              | 62,385,931                                     |
| 5000    | Other Purchased Services                    | 6,628,474                          |    | 2,064,891                                    |      | 3,638,950                                      |    | -                                       | 180,391                                        | 12,512,706                                     |
| 6000    | Supplies and Materials                      | 17,996,207                         |    | 10,117,383                                   |      | 28,116,831                                     |    | -                                       | -                                              | 56,230,421                                     |
| 7000    | Property                                    | 97,726                             |    | 123,848                                      |      | 5,905,317                                      |    | -                                       | -                                              | 6,126,891                                      |
| 8000    | Other Objects                               | 6,906,485                          |    | 923,451                                      |      | -                                              |    | 153,739,937                             | 3,942,787                                      | 165,512,660                                    |
| 9000    | Other Uses of Funds                         | <br>16,283,692                     |    | 1,700,000                                    |      | <u> </u>                                       |    |                                         | <br><u>-</u>                                   | <br>17,983,692                                 |
|         | Total Expenditures                          | \$<br>338,024,671                  | \$ | 42,234,221                                   | \$   | 96,591,000                                     | \$ | 153,739,937                             | \$<br>4,398,178                                | \$<br>634,988,007                              |