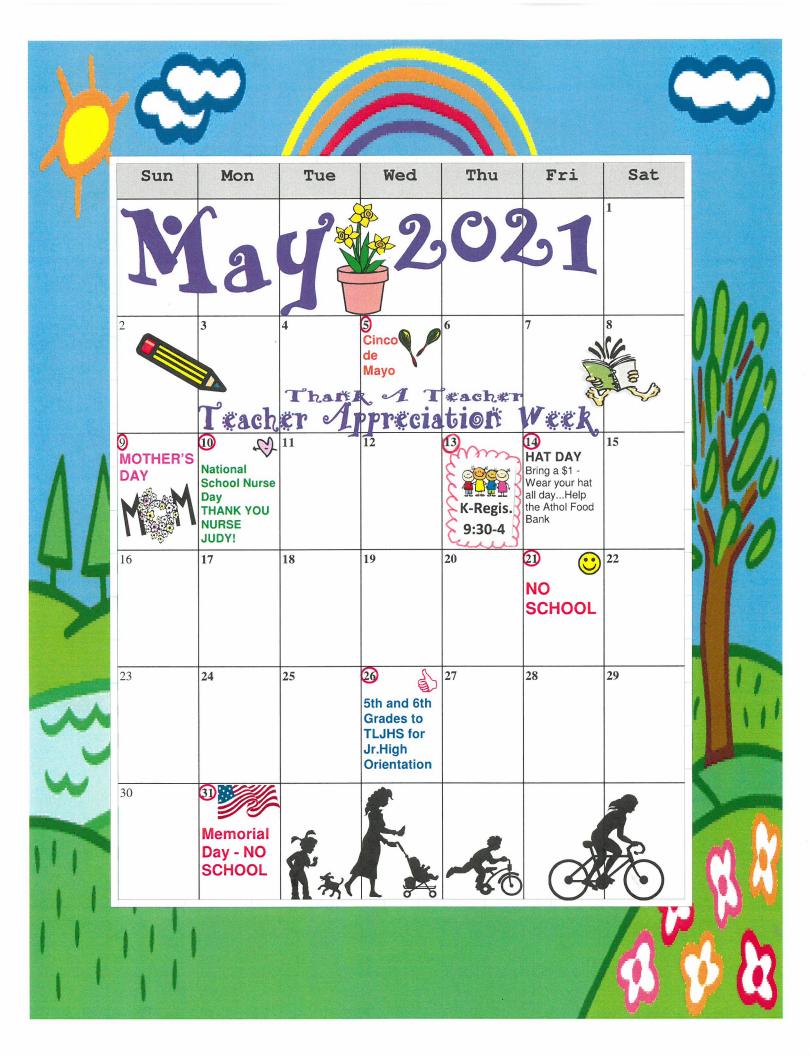

**WHEW!! WAY TO GO EAGLES** 

KINDERGARTEN ROUND-UP-(Registration for 2021/2022 School Year) If you have a 5 yr.old who will be starting kindergarten this fall, please save MAY 13 on your calendar for registration. Our office Administrative Assistants will be available to help you from 9:30-4pm. You will also have a chance to meet the kindergarten teacher. Please remember to bring an updated immunization record, a birth certificate, & 2 proofs of residence (ie: utility bill,rent or mortgage statement,)

### **LAKELAND JOINT SCHOOL DISTRICT**

WHEN Thursday, May 13, 2021

WHERE Your 1

Your Neighborhood School

TIME

9:30-4

With the generous support of the patrons of the Lakeland Jt. School District, we are able to offer full day kindergarten in each of our elementary schools. This additional time allows us to explore, inquire, play and problem-solve, which has drastically increased the achievement of our kindergarteners! In addition to academic learning, our full day kindergartners also learn how to work collaboratively with their peers and become important members of their classroom community. We can't wait for the fun and learning the 2021/2022 school year will bring!

### **This Year:**

May 6<sup>th</sup> - Teacher Appreciation Lunch

May 13<sup>th</sup>- Kindergarten Round-Up – Kdg. Registration for 21/22 School Year

May 13<sup>th</sup> - SWAG Sale-(SWAG is our Athol Eagle shirts, sweatshirts, beanies, etc)