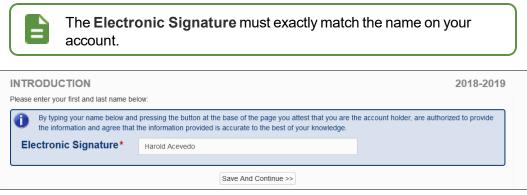

Online Registration, Introduction Screen

3. Enter your **Electronic Signature** to indicate that you are the account holder.

Online Registration, Introduction Screen

- 4. Follow the prompts to complete the enrollment.
  - A red asterisk (\*) indicates required information.