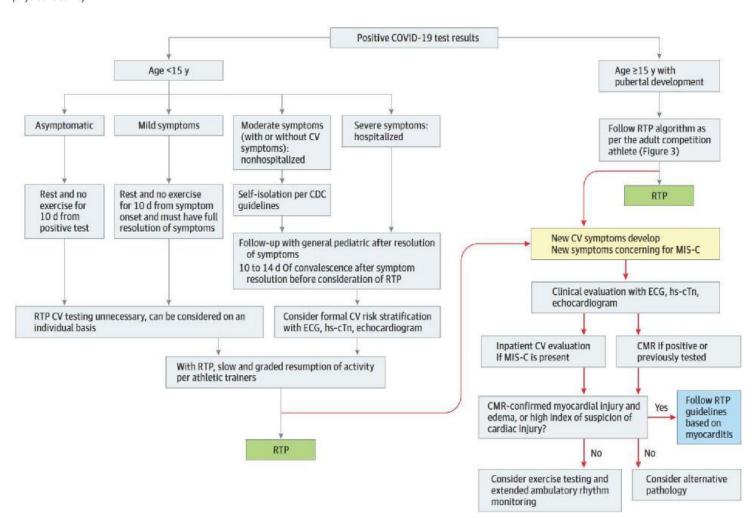

SPSG: smolinaro@stpaulsmd.org or jstallings@stpaulsmd.org

**Resource:** Journal of the American Medical Association of Cardiology

**Figure Below:** Suggested algorithm for approaching pediatric patients with a history of Covid infection who want to return to sports participation and physical activity