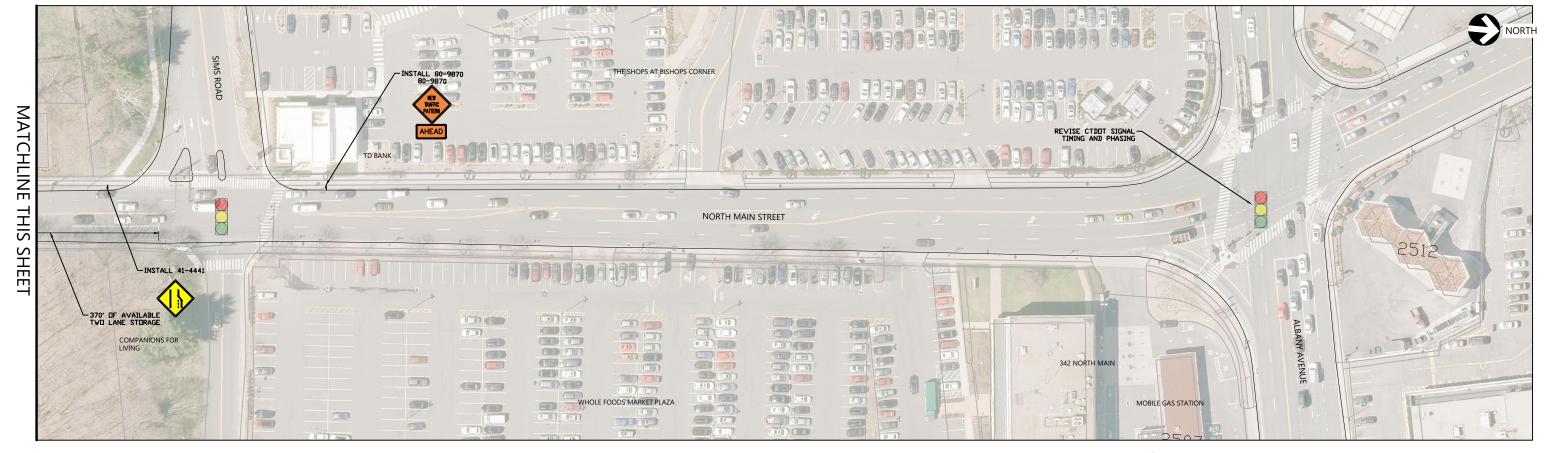

Road Diet Implementation Trial Concept Plan North Main Street April 2021 Figure A-3 West Hartford, CT

Road Diet Implementation Trial Concept Plan North Main Street April 2021 Figure A-4 West Hartford, CT