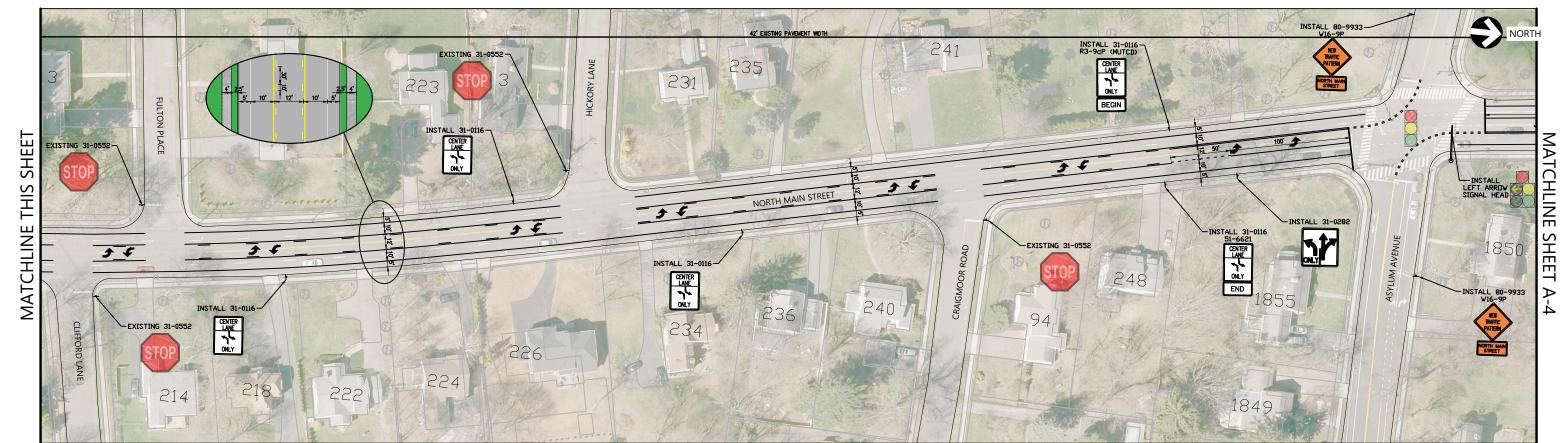

Road Diet Implementation Trial Concept Plan North Main Street April 2021 Figure A-3 West Hartford, CT

Road Diet Implementation Trial Concept Plan North Main Street April 2021 Figure A-4 West Hartford, CT