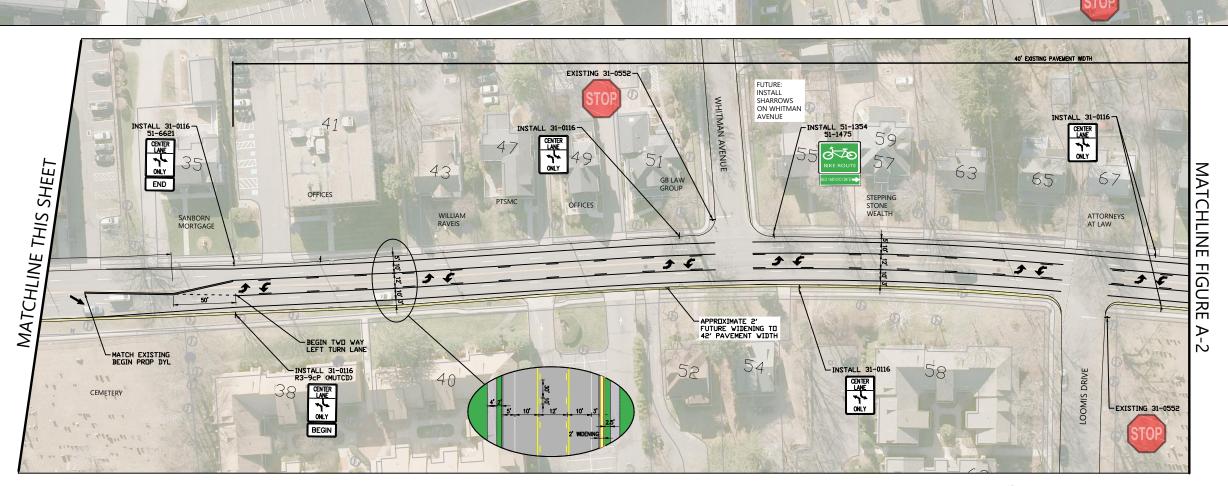

SCIENCE SALLY NORTH
AND MAIN
WOODFORD BOB'S DENTAL
INSURANCE FATERY

ROSENBERG ORTHODONTICS

LOOMIS DRIVE

NORTH MAIN STREET

URGENT CARE

-EXISTING 31-0552

NOT FOR CONSTRUCTION

Road Diet Implementation Trial Concept Plan North Main Street April 2021 Figure A-2 West Hartford, CT