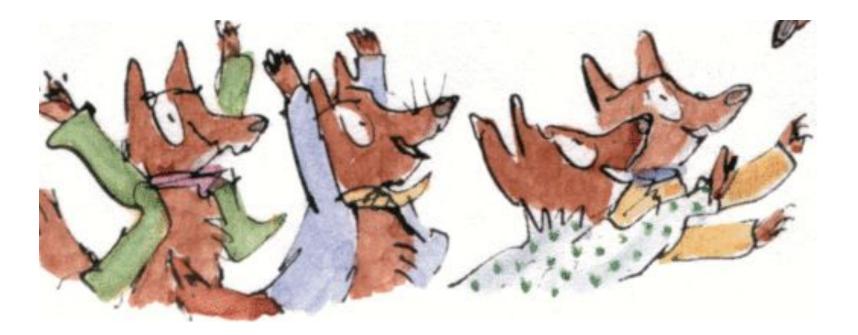

### You can use your imagination and come up with your own colours for your illumination

or use Quentin Blake's drawings as inspiration. Have a look at the following slides to get some inspiration.

"Mr Fox looked at the four Small Foxes and he smiled. What fine children I have, he thought."