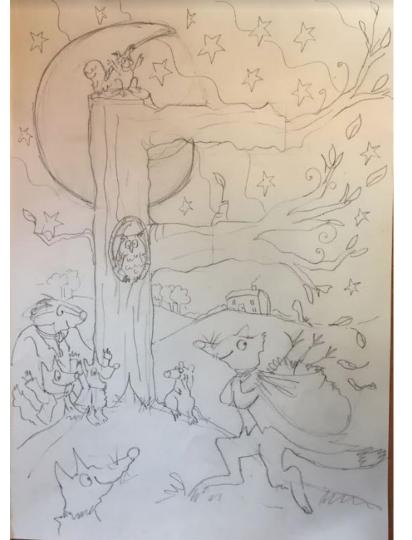

### Fantastic Mr Fox Illuminated Letter

The video Masterclass taught us how to...

1. Draw a basic letter and turn it into a tree.

2. How to add characters and a background to our picture to create a scene.

#### Ask yourself these questions.

 Have I included all the characters I want to in my drawing?

2. Am I happy withthe way I havearranged thescene?

3. What have I drawn in the background of my illumination? 4. Is there anything else I want to add to help me tell the story ?