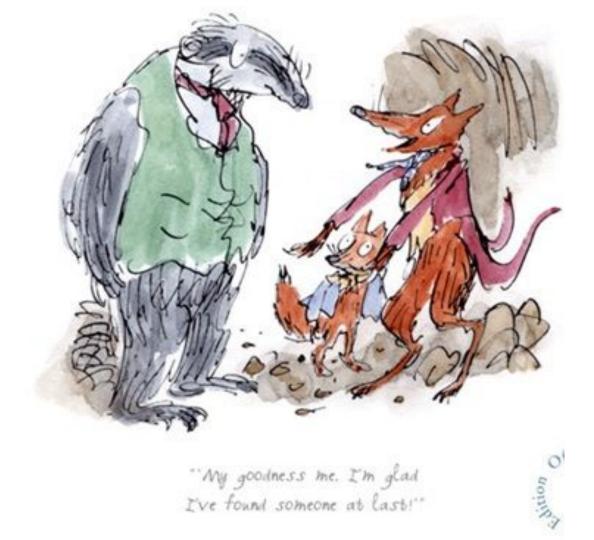

### You can use your imagination and come up with your own colours for your illumination

or use Quentin Blake's drawings as inspiration. Have a look at the following slides to get some inspiration.

"Mr Fox looked at the four Small Foxes and he smiled. What fine children I have, he thought."