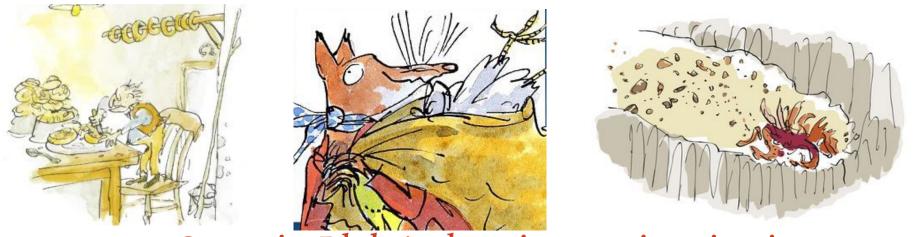

### You can use your imagination and come up with your own colours for your illumination

or use Quentin Blake's drawings as inspiration. Have a look at the following slides to get some inspiration.

"Mr Fox looked at the four Small Foxes and he smiled. What fine children I have, he thought."