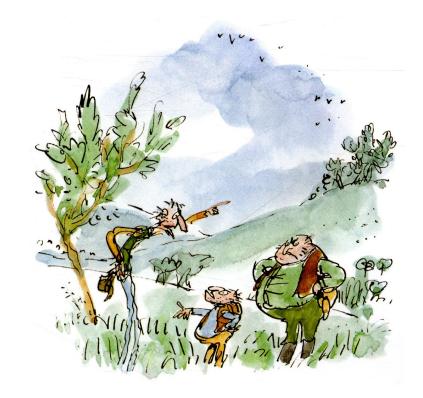

# They sat there by the hole, waiting for the fox to come out. And so far as I know, they are still waiting.