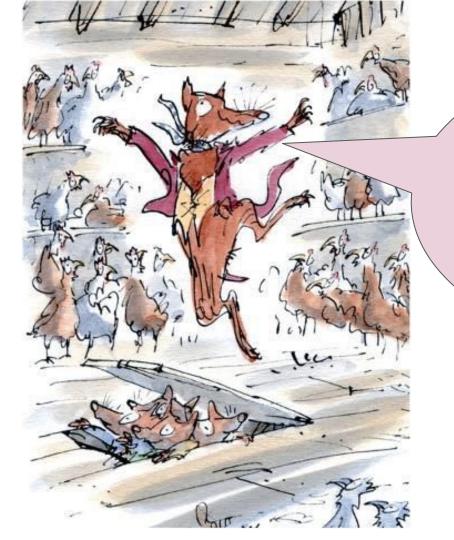

### You can use your imagination and come up with your own colours for your illumination

or use Quentin Blake's drawings as inspiration. Have a look at the following slides to get some inspiration.

"Mr Fox looked at the four Small Foxes and he smiled. What fine children I have, he thought."