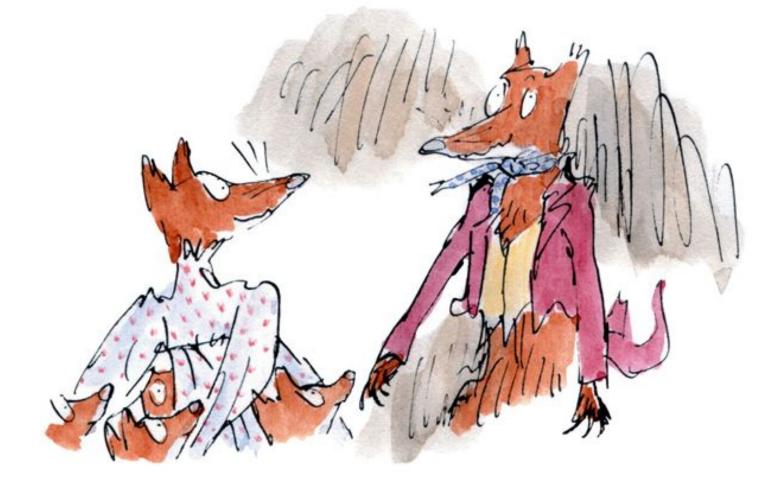

### You can use your imagination and come up with your own colours for your illumination

or use Quentin Blake's drawings as inspiration. Have a look at the following slides to get some inspiration.

"Mr Fox looked at the four Small Foxes and he smiled. What fine children I have, he thought."