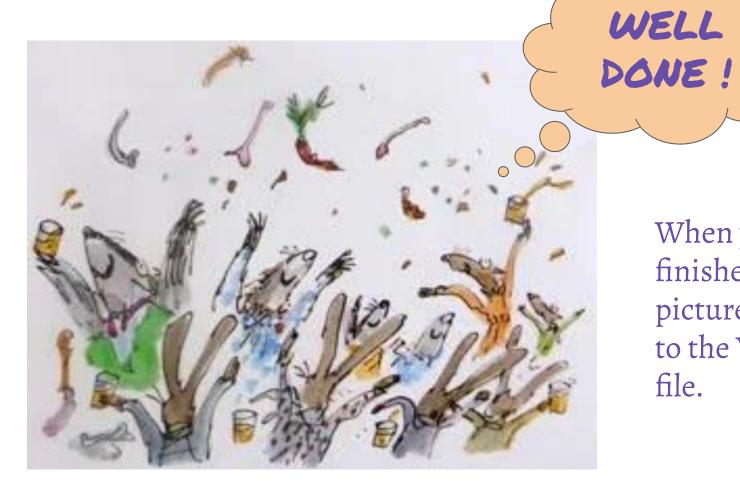

Am I happy withthe way I havearranged thescene?



3. What have I drawn in the background of my illumination? 4. Is there anything else I want to add to help me tell the story ?

## Once you are happy with your illumination it is time to add colour.





RUBBER



PENCIL







YOUR DRAWING

**Step 1** Add the base colour to your illumination.

To see how to add your base colour. Click here



Step 2 Add dark areas to make your illumination look 3D.

To find out how
Click here



### You can use your imagination and come up with your own colours for your illumination



or use Quentin Blake's drawings as inspiration. Have a look at the following slides to get some inspiration.















"Mr Fox looked at the four Small Foxes and he smiled. What fine children I have, he thought."







When you have finished take a picture and add it to the Your Work file.



# They sat there by the hole, waiting for the fox to come out. And so far as I know, they are still waiting.







# Felsted