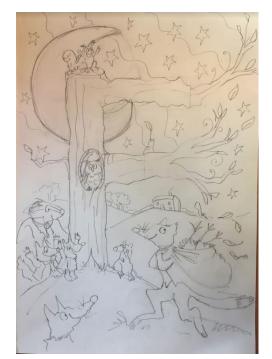

### Fantastic Mr Fox Illuminated Letter

The video Masterclass taught us how to...

1. Draw a basic letter and turn it into a tree.

2. How to add characters and a background to our picture to create a scene.

#### Ask yourself these questions.

 Have I included all the characters I want to in my drawing?

2. Am I happy withthe way I havearranged thescene?

3. What have I drawn in the background of my illumination? 4. Is there anything else I want to add to help me tell the story ?