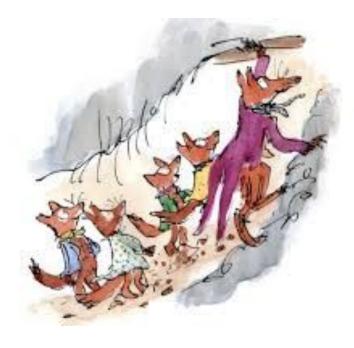

### You can use your imagination and come up with your own colours for your illumination

or use Quentin Blake's drawings as inspiration. Have a look at the following slides to get some inspiration.

"Mr Fox looked at the four Small Foxes and he smiled. What fine children I have, he thought."