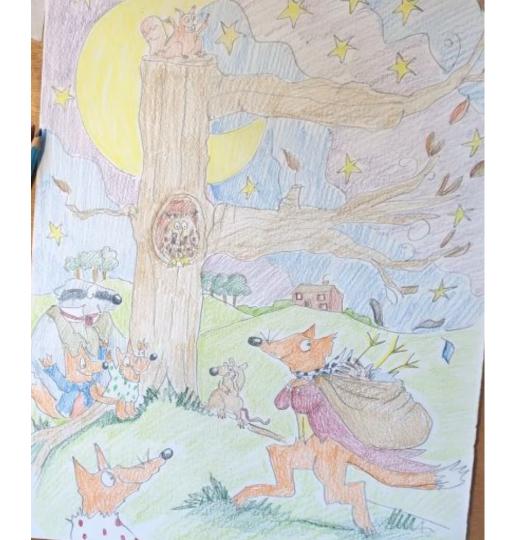

## Once you are happy with your illumination it is time to add colour.

RUBBER

PENCIL

YOUR DRAWING

**Step 1** Add the base colour to your illumination.

To see how to add your base colour. Click here

Step 2 Add dark areas to make your illumination look 3D.

When you have finished take a picture and add it to the Your Work file.