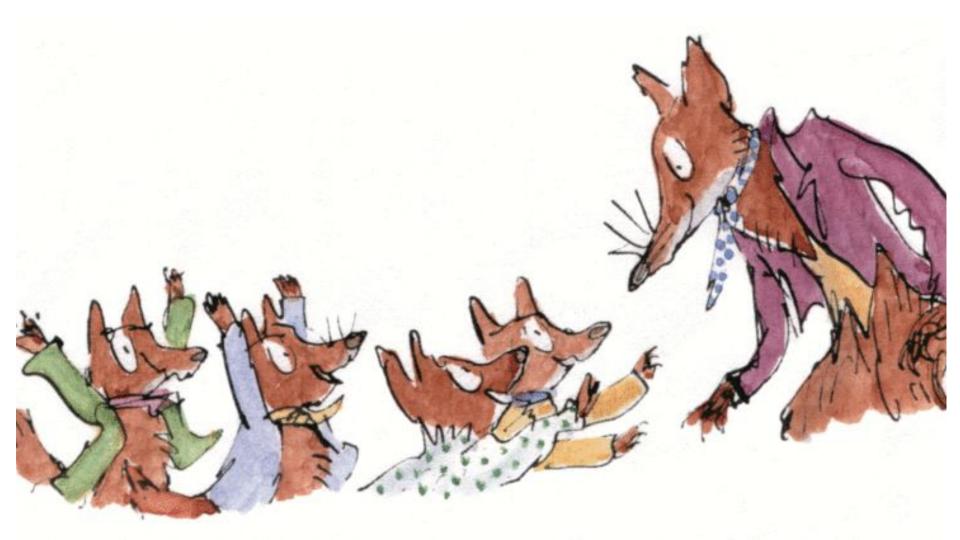

### You can use your imagination and come up with your own colours for your illumination

or use Quentin Blake's drawings as inspiration. Have a look at the following slides to get some inspiration.

"Mr Fox looked at the four Small Foxes and he smiled. What fine children I have, he thought."