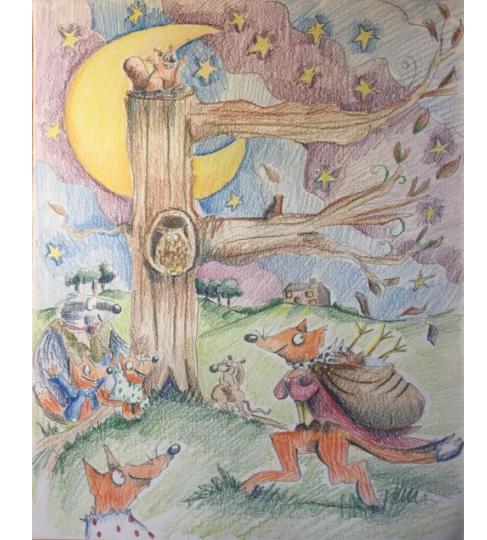

### Fantastic Mr Fox Illuminated Letter

The video Masterclass taught us how to...

1. Draw a basic letter and turn it into a tree.

2. How to add characters and a background to our picture to create a scene.

#### Ask yourself these questions.

 Have I included all the characters I want to in my drawing?

2. Am I happy withthe way I havearranged thescene?

3. What have I drawn in the background of my illumination? 4. Is there anything else I want to add to help me tell the story ?

## Once you are happy with your illumination it is time to add colour.

RUBBER

PENCIL

YOUR DRAWING

**Step 1** Add the base colour to your illumination.

To see how to add your base colour. Click here

Step 2 Add dark areas to make your illumination look 3D.