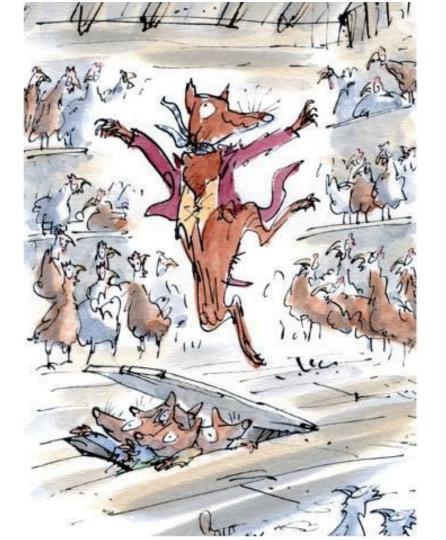

### You can use your imagination and come up with your own colours for your illumination

or use Quentin Blake's drawings as inspiration. Have a look at the following slides to get some inspiration.

"Mr Fox looked at the four Small Foxes and he smiled. What fine children I have, he thought."