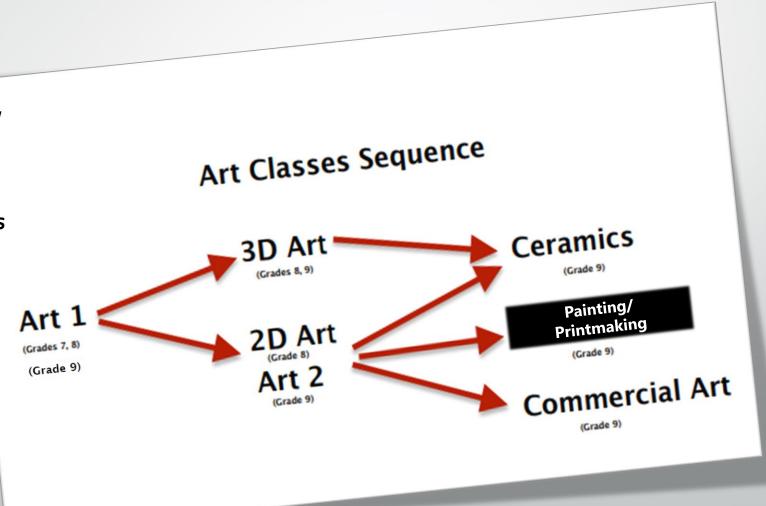

and students are expected to have schoolwork to do if the teacher has be respectful and not be disruptive in the library while they are |
| no assistant was               | turned in with your course request.                                                                                                                                                                                                                                         |

Attach this form to your course request. Form must be turned in with your course request.

# ART!!(Fine Arts Credit)

IF you want to take
Painting/Printmaking, or
Commercial Art in 9<sup>th</sup> grade,
you must take Art I and Art
2/2D Art.

IF you want to take Ceramics in 9<sup>th</sup> grade, you must take Art I and/or Art 2/2D Art or 3D Art/Design.



# WHEN FINISHED, YOUR COURSE REQUEST SHOULD LOOK LIKE THIS...

These are you FIRST choice Requests!

These are classes you want to take but cannot fit them into your first-choice spots.

8016546544 Dana Howard Student ID #: 2022020

|   | Course<br>Number | Semester Course Title<br>(circle course choice) |   | Course<br>Number | Semester Course Title<br>(circle course choice) |
|---|------------------|-------------------------------------------------|---|------------------|-------------------------------------------------|
| 1 | 4055             | English 9                                       | 1 | 4055             | English 9                                       |
|   | 4060             | English 9 Honors                                |   | 4060             | English 9 Honors