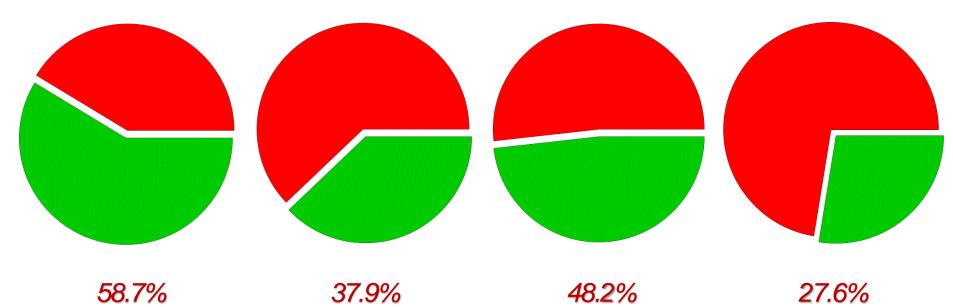

# **PLAN Summary 2010-2014**

|           | English | Mathematics | Reading | Science |
|-----------|---------|-------------|---------|---------|
| 2013-2014 | 59.9%   | 30.6%       | 35.9%   | 35.2%   |
| 2012-2013 | 60.0%   | 34.7%       | 40.7%   | 26.9%   |
| 2011-2012 | 58.7%   | 37.9%       | 48.2%   | 27.6%   |
| 2010-2011 | 58.8%   | 34.6%       | 52.6%   | 19.1%   |