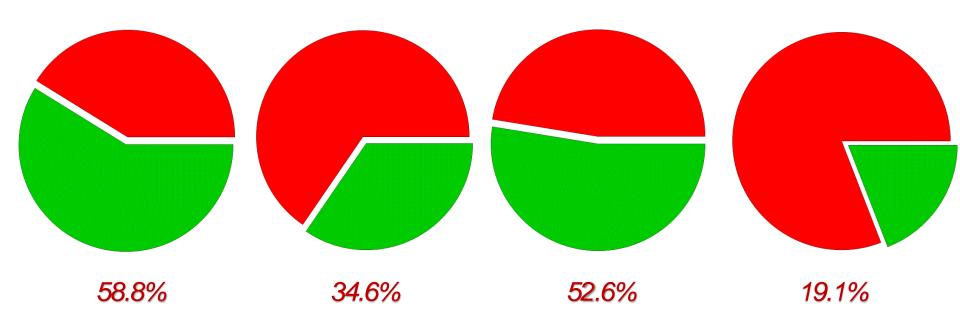

# **PLAN Summary 2010-2014**

|           | English | Mathematics | Reading | Science |
|-----------|---------|-------------|---------|---------|
| 2013-2014 | 59.9%   | 30.6%       | 35.9%   | 35.2%   |
| 2012-2013 | 60.0%   | 34.7%       | 40.7%   | 26.9%   |
| 2011-2012 | 58.7%   | 37.9%       | 48.2%   | 27.6%   |
| 2010-2011 | 58.8%   | 34.6%       | 52.6%   | 19.1%   |