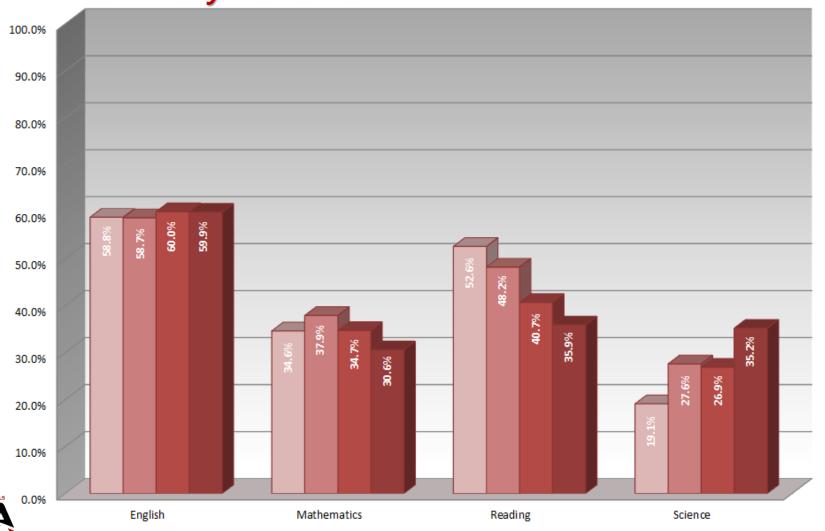

# **PLAN Summary 2010-2014**

|           | English | Mathematics | Reading | Science |
|-----------|---------|-------------|---------|---------|
| 2013-2014 | 59.9%   | 30.6%       | 35.9%   | 35.2%   |
| 2012-2013 | 60.0%   | 34.7%       | 40.7%   | 26.9%   |
| 2011-2012 | 58.7%   | 37.9%       | 48.2%   | 27.6%   |
| 2010-2011 | 58.8%   | 34.6%       | 52.6%   | 19.1%   |

Percent Probable College Ready

# **PLAN Summary 2010-2014**

EARCH EVALUATION ASSESSMENT □ 2010-2011 □ 2011-2012 ■ 2012-2013 ■ 2013-2014