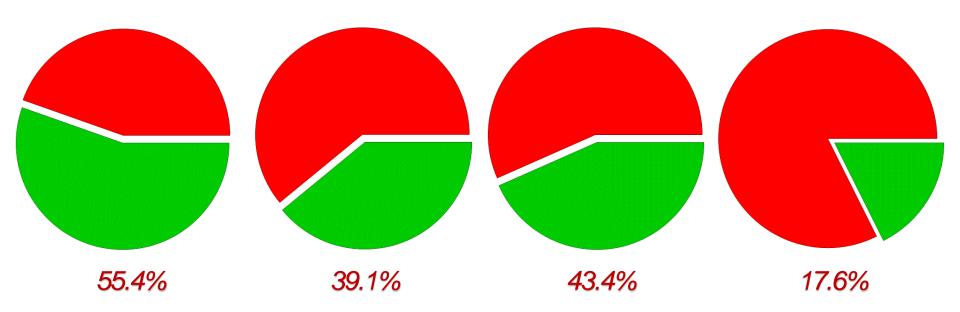

# **EXPLORE 2010-2011**

# **English**

# Selection 164 Probable College Ready 132 Total 296

## **Mathematics**

| Selection                  |     |
|----------------------------|-----|
| Probable College Ready     | 116 |
| Not Probable College Ready | 181 |
| Total                      | 297 |

# Reading

| Selection                  |     |
|----------------------------|-----|
| Probable College Ready     | 128 |
| Not Probable College Ready | 167 |
| Total                      | 295 |

## Science

| Selection                  |     |
|----------------------------|-----|
| Probable College Ready     | 52  |
| Not Probable College Ready | 243 |
| Total                      | 295 |