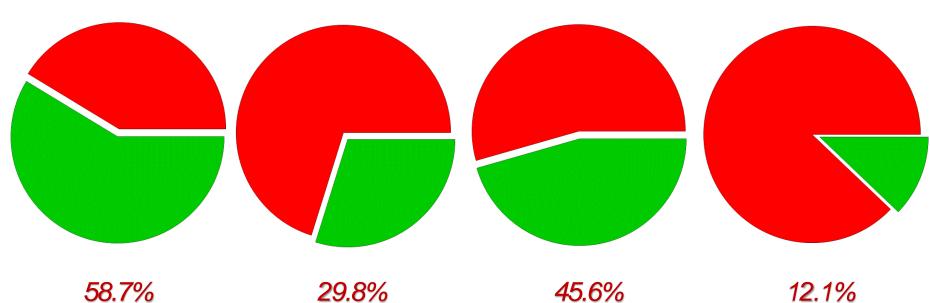

# EXPLORE Summary 2010-2014

|           | English | Mathematics | Reading | Science |
|-----------|---------|-------------|---------|---------|
| 2013-2014 | 57.3%   | 41.0%       | 23.0%   | 30.8%   |
| 2012-2013 | 60.0%   | 32.5%       | 45.7%   | 15.4%   |
| 2011-2012 | 58.7%   | 29.8%       | 45.6%   | 12.1%   |
| 2010-2011 | 55.4%   | 39.1%       | 43.4%   | 17.6%   |