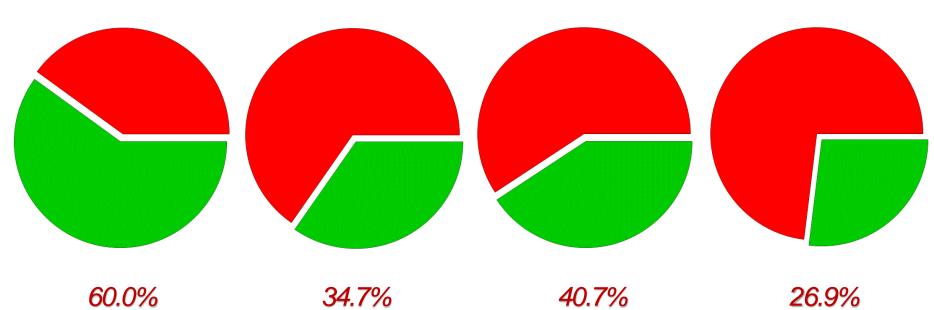

# **PLAN Summary 2010-2014**

|           | English | Mathematics | Reading | Science |
|-----------|---------|-------------|---------|---------|
| 2013-2014 | 59.9%   | 30.6%       | 35.9%   | 35.2%   |
| 2012-2013 | 60.0%   | 34.7%       | 40.7%   | 26.9%   |
| 2011-2012 | 58.7%   | 37.9%       | 48.2%   | 27.6%   |
| 2010-2011 | 58.8%   | 34.6%       | 52.6%   | 19.1%   |