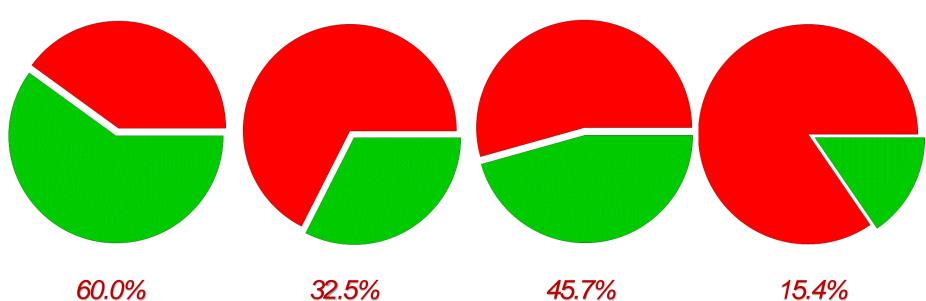

# EXPLORE Summary 2010-2014

|           | English | Mathematics | Reading | Science |
|-----------|---------|-------------|---------|---------|
| 2013-2014 | 57.3%   | 41.0%       | 23.0%   | 30.8%   |
| 2012-2013 | 60.0%   | 32.5%       | 45.7%   | 15.4%   |
| 2011-2012 | 58.7%   | 29.8%       | 45.6%   | 12.1%   |
| 2010-2011 | 55.4%   | 39.1%       | 43.4%   | 17.6%   |