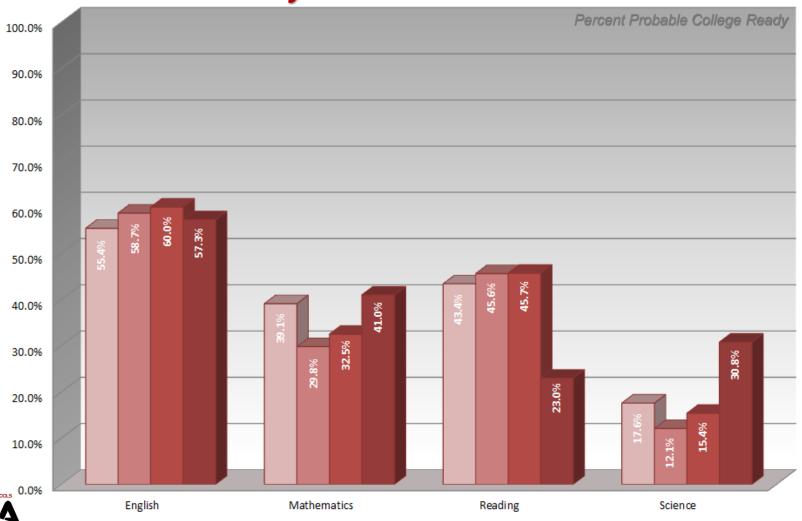

# EXPLORE Summary 2010-2014

|           | English | Mathematics | Reading | Science |
|-----------|---------|-------------|---------|---------|
| 2013-2014 | 57.3%   | 41.0%       | 23.0%   | 30.8%   |
| 2012-2013 | 60.0%   | 32.5%       | 45.7%   | 15.4%   |
| 2011-2012 | 58.7%   | 29.8%       | 45.6%   | 12.1%   |
| 2010-2011 | 55.4%   | 39.1%       | 43.4%   | 17.6%   |

Percent Probable College Ready