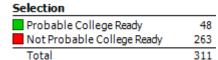

## **Mathematics**

| Selection                  |     |
|----------------------------|-----|
| Probable College Ready     | 101 |
| Not Probable College Ready | 210 |
| Total                      | 311 |