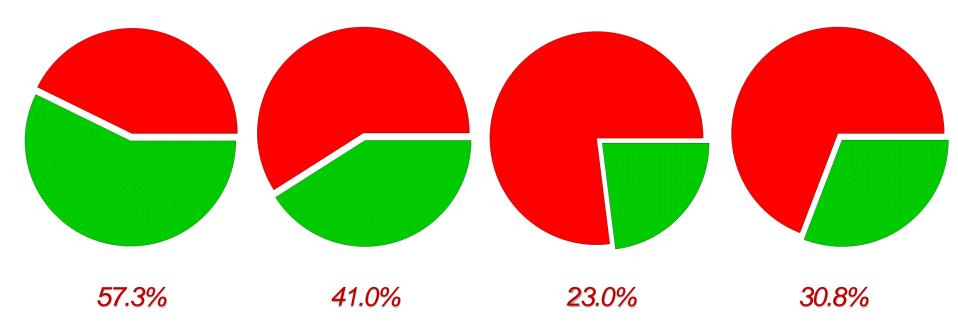

# EXPLORE 2013-2014

197

# **English**

# Selection Probable College Ready

Not Probable College Ready 147
Total 344

### **Mathematics**

#### Selection

 ■ Probable College Ready
 141

 ■ Not Probable College Ready
 203

 Total
 344

# EXPLORE Summary 2010-2014

|           | English | Mathematics | Reading | Science |
|-----------|---------|-------------|---------|---------|
| 2013-2014 | 57.3%   | 41.0%       | 23.0%   | 30.8%   |
| 2012-2013 | 60.0%   | 32.5%       | 45.7%   | 15.4%   |
| 2011-2012 | 58.7%   | 29.8%       | 45.6%   | 12.1%   |
| 2010-2011 | 55.4%   | 39.1%       | 43.4%   | 17.6%   |