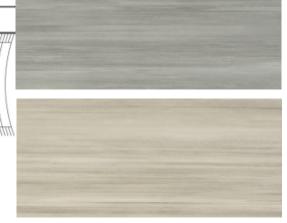

#### **Resilient Floor Options**

Nora, Arago (Rubber Plank) 20" x 40" 3.5mm thick

Shaw, Unveil (LVT) 9" x 36" Same product as Preschool classrooms