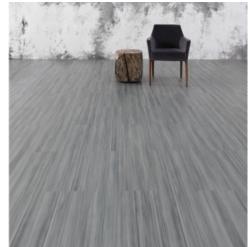

#### **Resilient Floor Options**

Nora, Arago (Rubber Plank) 20" x 40" 3.5mm thick

Shaw, Unveil (LVT) 9" x 36" Same product as Preschool classrooms