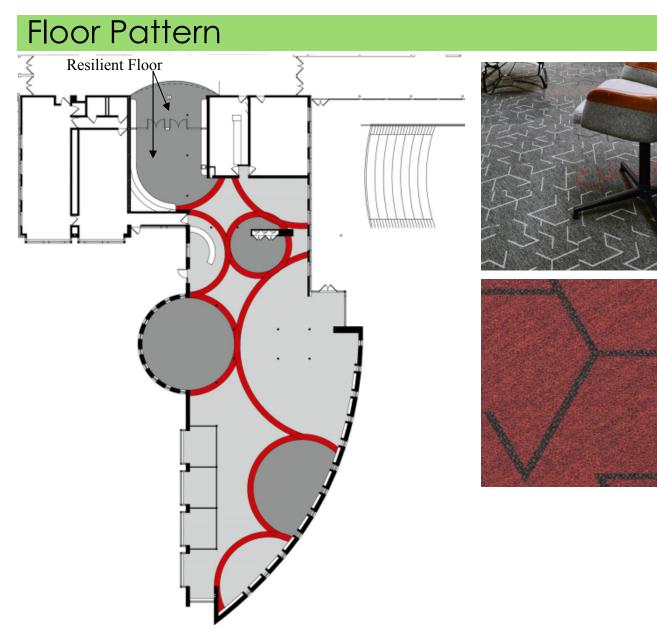

#### **Resilient Floor Options**

Nora, Arago (Rubber Plank) 20" x 40" 3.5mm thick

Shaw, Unveil (LVT) 9" x 36" Same product as Preschool classrooms