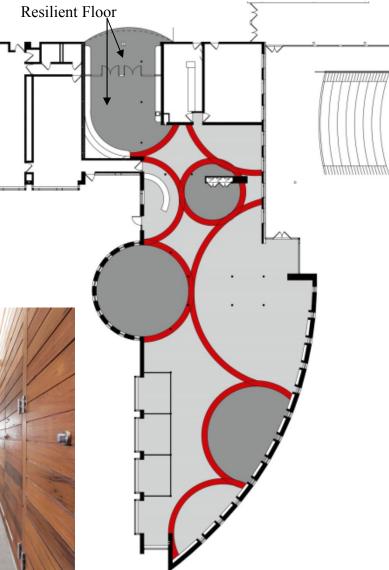

#### **Resilient Floor Options**

Nora, Arago (Rubber Plank) 20" x 40" 3.5mm thick

Shaw, Unveil (LVT) 9" x 36" Same product as Preschool classrooms