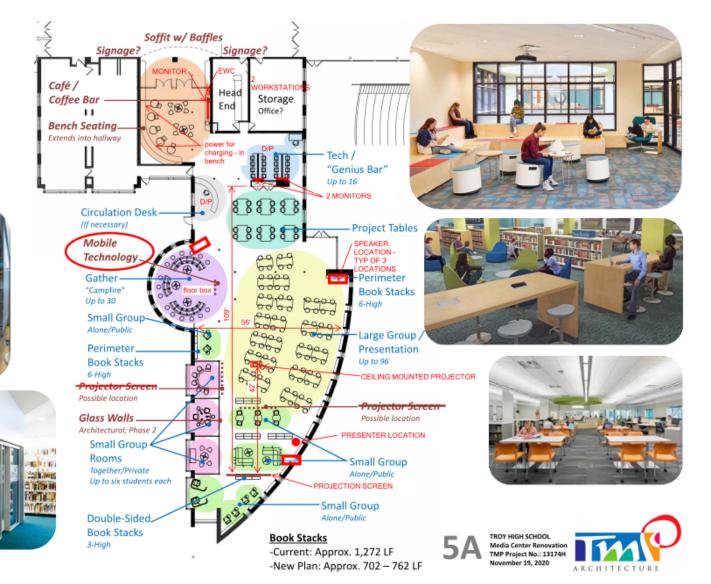

f the work herein specified in the Bid.
- 3. Notice: The required electronic copies of the proposal must be in every way a duplicate of the hard copy. Provide the electronic copy in separate PDFs by tabular section as required by the hard copy. Failure to provide a duplicate of all information in both formats will be grounds for non-compliance and disgualification.

#### A1-2 Mandatory Pre-bid Meeting and Site Survey

Attendees: Troy Schools – Alan Wilson, CTP – Eric Helsel, Bidders - Tel Systems, ALS, Tierney, MOSS, Thunder Valley Enterprise, Image Business Solutions

- 1. Reviewed spaces, uses, and operation.
- 2. Rendering of renovated spaces attached.

#### Attachments:

1. Renderings

#### End of Addendum 1

# Troy HS Media Center Design Review

December 11, 2020



#### The Concept



### Entry





4 .....



#### Genius Bar and Service Desk



### Large Group Area





### Large Group Area





### Campfire













#### **Resilient Floor Options**



Nora, Arago (Rubber Plank) 20" x 40" 3.5mm thick







Shaw, Unveil (LVT) 9" x 36" Same product as Preschool classrooms