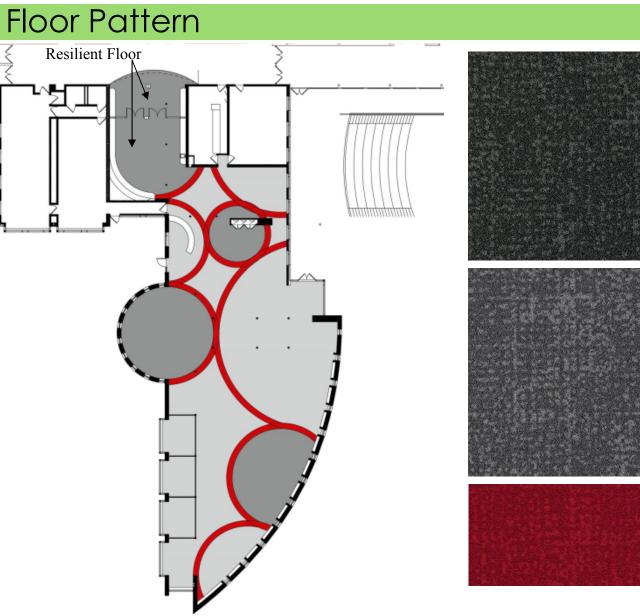

#### **Resilient Floor Options**

Nora, Arago (Rubber Plank) 20" x 40" 3.5mm thick

Shaw, Unveil (LVT) 9" x 36" Same product as Preschool classrooms