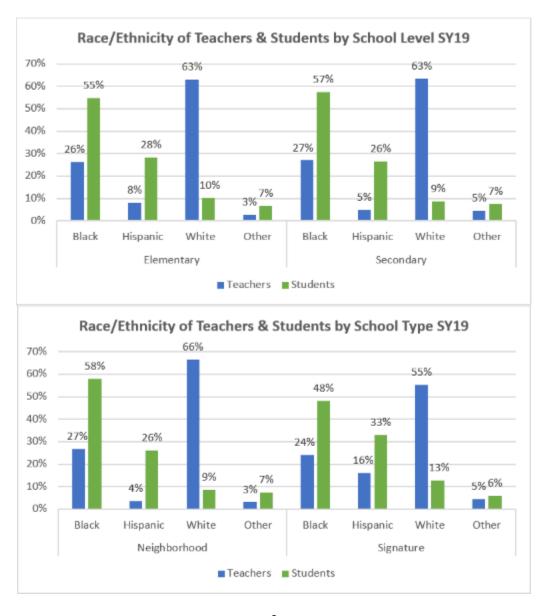

#### GENDER/ ETHNICITY DATA OF CLASSROOM TEACHERS (SY19)

#### Findings/Implications

- The majority of our teachers are white (63%) and female (77%), while our student demographic is majority students of color and male
- Our African-American teacher representation (26%) is concerning given that the majority of students are African-American (58%)
- Equally as concerning, is our Latinx teacher population (7%) as this is our fastest growing student demographic (28%)
- Teachers of color tend to be concentrated in our secondary schools, with the exception of a few elementary schools. (i.e. African Centered, Banneker, Hartman and King, Troost, FLA and Carver Dual Language)
- Race/ethnicity of signature school staff are more representative of race/ethnicity of their students than neighborhood school staff

For additional data by school, see Attachment.