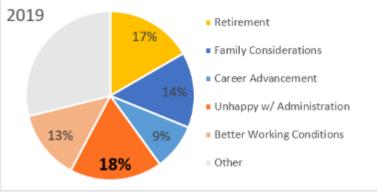

#### **EXIT INTERVIEWS (3 YEAR TREND)**

#### Findings/Implications

- "Retirement" and "Family Considerations" as reported reasons for separation were in the top 5 for three consecutive years
- "Unhappy with Administration" advanced from the #3 separation reason in SY18 to the #1 separation reason in SY19 (suggests that we must dig deeper into this reason to better understand how we can support district/school administrators to meet the needs of teachers)
- % of separating teacher respondents has decreased over the last 3 years (HR will need to review our process for administering exit surveys and find solutions to increase the response rate of separating teachers)