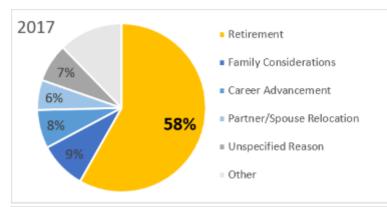

#### **EXIT INTERVIEWS (3 YEAR TREND)**

#### Findings/Implications

- "Retirement" and "Family Considerations" as reported reasons for separation were in the top 5 for three consecutive years
- "Unhappy with Administration" advanced from the #3 separation reason in SY18 to the #1 separation reason in SY19 (suggests that we must dig deeper into this reason to better understand how we can support district/school administrators to meet the needs of teachers)
- % of separating teacher respondents has decreased over the last 3 years (HR will need to review our process for administering exit surveys and find solutions to increase the response rate of separating teachers)

|      | (res  | eparations<br>igned/retired/<br>on-renewed) |       | Exit Survey<br>espondents           |
|------|-------|---------------------------------------------|-------|-------------------------------------|
|      | Total | % of Total<br>Teacher Corp.                 | Total | % of Total<br>Separated<br>Teachers |
| 2017 | 209   | 20%                                         | 122   | 58%                                 |
| 2018 | 198   | 19%                                         | 92    | 46%                                 |
| 2019 | 205   | 19%                                         | 90    | 44%                                 |