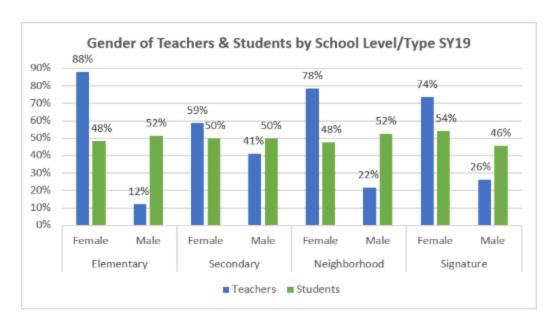

#### GENDER/ ETHNICITY DATA OF CLASSROOM TEACHERS (SY19)

#### Findings/Implications

- The majority of our teachers are white (63%) and female (77%), while our student demographic is majority students of color and male
- Our African-American teacher representation (26%) is concerning given that the majority of students are African-American (58%)
- Equally as concerning, is our Latinx teacher population (7%) as this is our fastest growing student demographic (28%)
- Teachers of color tend to be concentrated in our secondary schools, with the exception of a few elementary schools. (i.e. African Centered, Banneker, Hartman and King, Troost, FLA and Carver Dual Language)
- Race/ethnicity of signature school staff are more representative of race/ethnicity of their students than neighborhood school staff

For additional data by school, see Attachment.