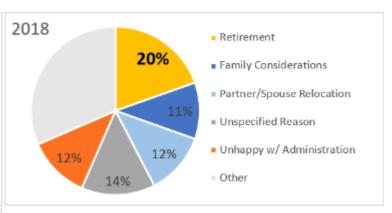

#### **EXIT INTERVIEWS (3 YEAR TREND)**

#### Findings/Implications

- "Retirement" and "Family Considerations" as reported reasons for separation were in the top 5 for three consecutive years
- "Unhappy with Administration" advanced from the #3 separation reason in SY18 to the #1 separation reason in SY19 (suggests that we must dig deeper into this reason to better understand how we can support district/school administrators to meet the needs of teachers)
- % of separating teacher respondents has decreased over the last 3 years (HR will need to review our process for administering exit surveys and find solutions to increase the response rate of separating teachers)

|      | (res  | eparations<br>igned/retired/<br>on-renewed) |       | Exit Survey<br>espondents           |
|------|-------|---------------------------------------------|-------|-------------------------------------|
|      | Total | % of Total<br>Teacher Corp.                 | Total | % of Total<br>Separated<br>Teachers |
| 2017 | 209   | 20%                                         | 122   | 58%                                 |
| 2018 | 198   | 19%                                         | 92    | 46%                                 |
| 2019 | 205   | 19%                                         | 90    | 44%                                 |