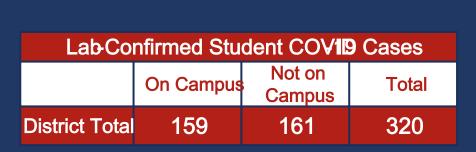

#### STUDENTS COVID UPDATE

| Active LabConfirmed COVI <b>D</b> 9 |              |                  |                 | A             | ctive C    |              |
|-------------------------------------|--------------|------------------|-----------------|---------------|------------|--------------|
| Campus                              | On<br>Campus | Not on<br>Campus | Campus<br>Total | %<br>Enrolled | Campus     | On<br>Campus |
| Acton                               | 1            | 0                | 1               | 0.22%         | Alexander  | 2            |
| Bilhartz                            | 1            | 0                | 1               | 0.19%         | Byrd       | 4            |
| Brandenburg                         | 1            | 0                | 1               | 0.23%         | Central    | 2            |
| DHS                                 | 1            | 0                | 1               | 0.02%         | DHS        | 2            |
| Hastings                            | 2            | 0                | 2               | 0.42%         | Hardin     | 2            |
| Reed                                | 1            | 0                | 1               | 0.18%         | Talulli    |              |
| District Total                      | 7            | 0                | 7               | 0.06%         | Hastings   |              |
|                                     |              |                  |                 |               | Merrifield |              |
|                                     |              |                  |                 |               | Reed       | 2            |