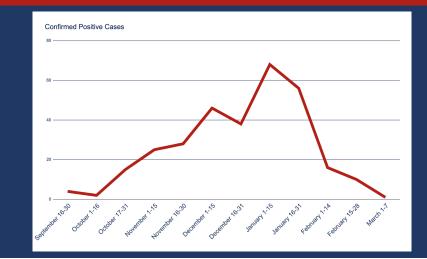

#### STUDENTS COVID UPDATE

| Active LabConfirmed COVI <b>D</b> 9 |              |                  |                 | A             | ctive C    |              |
|-------------------------------------|--------------|------------------|-----------------|---------------|------------|--------------|
| Campus                              | On<br>Campus | Not on<br>Campus | Campus<br>Total | %<br>Enrolled | Campus     | On<br>Campus |
| Acton                               | 1            | 0                | 1               | 0.22%         | Alexander  | 2            |
| Bilhartz                            | 1            | 0                | 1               | 0.19%         | Byrd       | 4            |
| Brandenburg                         | 1            | 0                | 1               | 0.23%         | Central    | 2            |
| DHS                                 | 1            | 0                | 1               | 0.02%         | DHS        | 2            |
| Hastings                            | 2            | 0                | 2               | 0.42%         | Hardin     | 2            |
| Reed                                | 1            | 0                | 1               | 0.18%         | Talulli    |              |
| District Total                      | 7            | 0                | 7               | 0.06%         | Hastings   |              |
|                                     |              |                  |                 |               | Merrifield |              |
|                                     |              |                  |                 |               | Reed       | 2            |