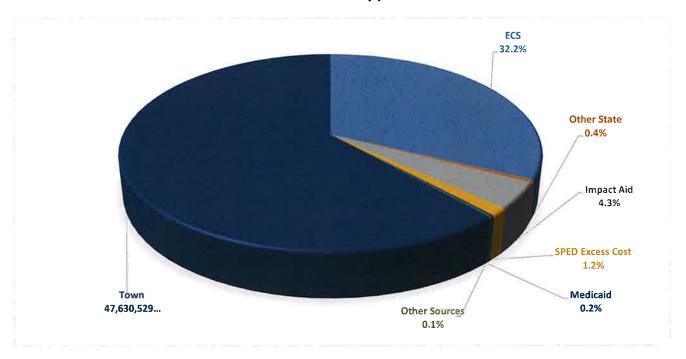

## **Revenue Source to Support Board of Education**

## Revenue Source

## Federal

Impact Aid SPED Excess Cost Medicaid

## State

Education Cost Sharing (ECS) Other State Funds

## Town

## **Other Sources**

| Actual<br>FY2019-20 | 020  | Budget<br>FY2020-20 |      | Estimate<br>FY2020-20 | · I  | Proposed Bu<br>FY2021-20 | _    |
|---------------------|------|---------------------|------|-----------------------|------|--------------------------|------|
|                     |      |                     |      |                       |      |                          |      |
| 3,945,649           | 5%   | 3,283,678           | 4%   | 3,941,240             | 5%   | 3,316,515                | 4%   |
| 1,293,954           | 2%   | 850,000             | 1%   | 900,000               | 1%   | 925,000                  | 1%   |
| 114,448             | 0%   | 189,100             | 0%   | 132,370               | 0%   | 189,100                  | 0%   |
|                     |      |                     |      |                       |      |                          |      |
| 24,969,249          | 32%  | 25,040,045          | 32%  | 25,008,772            | 32%  | 25,040,045               | 32%  |
| 329,497             | 0%   | 328,206             | 0%   | 328,206               | 0%   | 324,697                  | 0%   |
|                     |      |                     |      |                       |      |                          |      |
| 46,584,896          | 60%  | 47,655,561          | 62%  | 46,777,200            | 61%  | 47,559,733               | 61%  |
|                     |      |                     |      |                       |      |                          |      |
| 104,168             | 0%   | 91,500              | 0%   | 90,124                | 0%   | 83,000                   | 0%   |
|                     |      |                     |      |                       |      |                          |      |
| 77,341,861          | 100% | 77,438,090          | 100% | 77,177,912            | 100% | 77,438,090               | 100% |