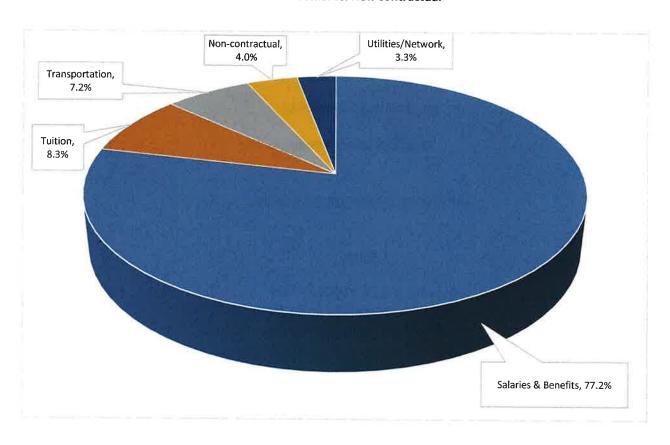

## **Contractual vs. Non-contractual**

## **FY22 Budget Allocations**

| Salaries & Benefits                     |
|-----------------------------------------|
| Tuition/Contracted services             |
| Transportation                          |
| Utilites/Ins./Tel/Network/Software Lic. |
| Non-contractual expenses                |
|                                         |

| 59,784,403 | 77.2%  |
|------------|--------|
| 6,403,494  | 8.3%   |
| 5,576,527  | 7.2%   |
| 2,582,502  | 3.3%   |
| 3,091,164  | 4.0%   |
| 77,438,090 | 100.0% |