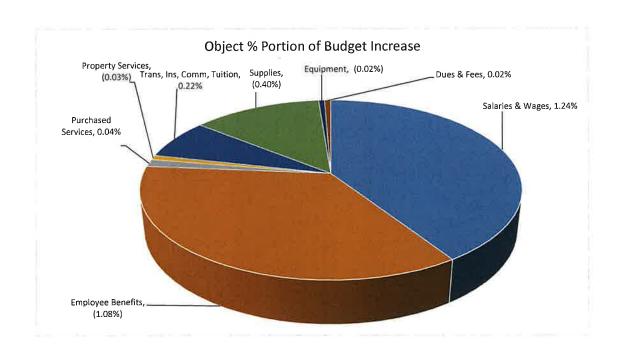

| 1,968,135      | 1,999,626                  | 31,491                 | 0.04%         |
| Property Services         | 867,813        | 848,189                    | (19,624)               | (0.03%)       |
| Trans, Ins, Comm, Tuition | 11,560,211     | 11,729,800                 | 169,589                | 0.22%         |
| Supplies                  | 3,217,512      | 2,910,036                  | (307,476)              | (0.40%)       |
| Equipment                 | 90,816         | 77,201                     | (13,615)               | (0.02%)       |
| Dues & Fees               | 74,341         | 88,835                     | 14,494                 | 0.02%         |
| Total                     | 77,438,090     | 77,438,090                 | 0                      | 0.00%         |



| Professional Services   Professional Professional Professional Professional Professional Professional Professional Professio   |            |         |
|-------------------------------------------------------------------------------------------------------------------------------------------------------------------------------------------------------------------------------------------------------------------------------------------------------------------------------------------------------------------------------------------------------------------------------------------------------------------------------------------------------------------------------------------------------------------------------------------------------------------------------------------------------------------