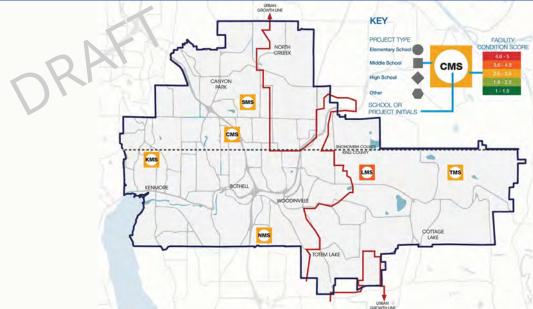

matic inspection and rating on every NSD facility, learning setting and supporting space. Ratings are given based on the flexibility and agility of each facility and the degree to which each serves as an extension of the curriculum by grade level.

- Flexibility of learning settings
- Overall configuration
- Quality of Environment



BUILDING CONDITION RATING

## Life of a Building

#### BUILDING AGE IN YEARS



Building performance with building addition and major modernization.

Building performance with modernizations and systems replacements.

Building performance with ongoing repairs and replacements.

#### Replace vs. Remodel vs. Rebuild







#### NSD Facilities Timeline



### Building Condition – Overview



#### Building Condition – Elementary



## Building Condition - Middle



## Building Condition – High







## Building Condition Rankings in Order



MIDDLE SCHOOL

HOOL

HIGH SCHOOL

IOOL

OTHER PROGRAMS

#### DRAFT



## Design Capacity Solutions

|                |     | CHALLENGES                                                                          | SOLUTIONS                                       |
|----------------|-----|-------------------------------------------------------------------------------------|-------------------------------------------------|
| 12             | 20% | The building can no longer                                                          | Add Classrooms. Expand programs                 |
| 11             | 5%  | function as intended.                                                               | & common support faciliti