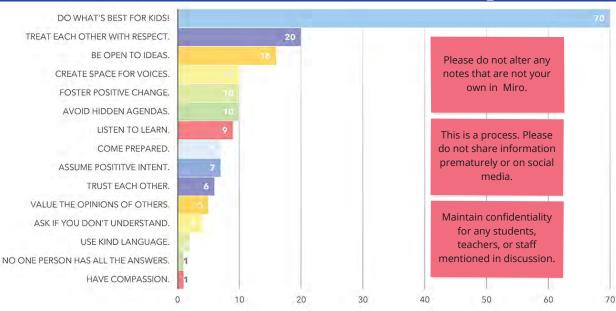

------------------------------------------------------------|--------------------------------------------------|-----------------------------------------------------------------------------------|-----------|
| 01                       | 02                            | 03                                                            | 04                                               | 05                                                                                | 06        |
| Recap of Last<br>Meeting | Bond Planning<br>Introduction | Building<br>Condition<br>Assessment &<br>Facility<br>Rankings | Enrollment &<br>Design<br>Capacity<br>Assessment | Functional<br>Performance<br>Assessment &<br>Facility<br>Rankings                 | Synthesis |



#### Group "Norms"



#### Group "Norms"





#### What have you learned today?

What was surprising?

What user issues should NSD focus on with the 2022 bond?

What would you need to know more about in order to make decisions?



#### Breakout: Info Needs & Concerns





#### Breakout: Info Needs & Concerns





#### Bond Planning





#### Facilities Master Plan

#### Facilites Master Plan Components

#### **DESIGN CAPACITY**

Number of students determined to be an ideal occupancy for the number of instructional program support spaces at the onset of programmatic design of each NSD facility. This number varies by grade level and can vary by facility depending on when the school was designed.

- Number of classrooms
- Classroom size
- Associated program support space
- Administrative spaces
- Adequate circulation spaces to support