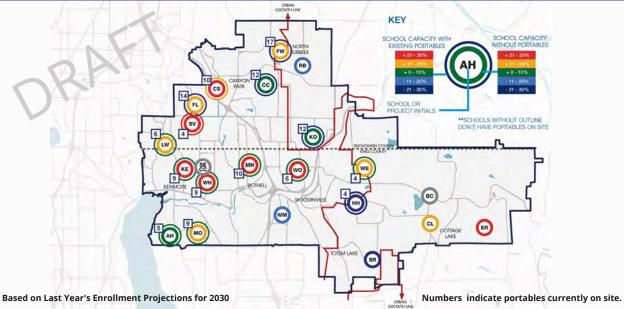

| 7,735                 | (2,887)                        | 2,345                | 10,080            | (542)                      |
| Middle School Students | 5,697                              | 6,276                 | 579                            | 432                  | 6,708             | 1,011                      |
| High School Students   | 7,535                              | 7,330                 | (205)                          | 162                  | 7,492             | (43)                       |
| Total                  | 23,854                             | 21,341                | (2,513)                        | 2,939                | 24,280            | 426                        |



## Design Capacity – Overview



### Design Capacity – Elementary





## Design Capacity - Middle





## Design Capacity - High



Numbers indicate portables currently on site.







### Design Capacity Rankings in Order



MIDDLE SCHOOL

HIGH SCHOOL

OTHER PROGRAMS

DRAFT

| Crystal Springs ES | East Ridge ES | Kenmore ES | Maywood Hills ES | Shelton View ES | Westhill ES  | Woodin ES | Skyview MS | Cottage Lake ES | Fernwood ES | Frank Love ES | Hollywood Hill ES | Lockwood ES          | Moorlands ES | Wellington ES | Bothell HS | North Creek HS | Arrowhead ES | Kokanee ES | Sunrise ES | Timbercrest MS | Inglemoor HS         | Woodinville HS       | Canyon Creek ES      | Woodmoor ES | Sorenson Early Childcare Center | Ruby Bridges ES | Canyon Park MS | Kenmore MS           | Leota MS | Northshore MS | Bear Creek | Secondary Academy for Success | Inn