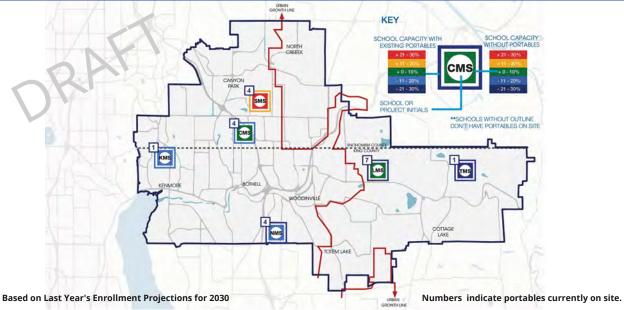

| (2,887)                        | 2,345                | 10,080            | (542)                      |
| Middle School Students | 5,697                              | 6,276                 | 579                            | 432                  | 6,708             | 1,011                      |
| High School Students   | 7,535                              | 7,330                 | (205)                          | 162                  | 7,492             | (43)                       |
| Total                  | 23,854                             | 21,341                | (2,513)                        | 2,939                | 24,280            | 426                        |



## Design Capacity – Overview



### Design Capacity – Elementary





## Design Capacity - Middle





## Design Capacity - High



Numbers indicate portables currently on site.







### Design Capacity Rankings in Order



MIDDLE SCHOOL

HIGH SCHOOL

OTHER PROGRAMS

DRAFT

| Crystal Springs ES | East Ridge ES | Kenmore ES | Maywood Hills ES | Shelton View ES | Westhill ES  | Woodin ES | Skyview MS | Cottage Lake ES | Fernwood ES | Frank Love ES | Hollywood Hill ES | Lockwood ES          | Moorlands ES | Wellington ES | Bothell HS | North Creek HS | Arrowhead ES | Kokanee ES | Sunrise ES | Timbercrest MS | Inglemoor HS         | Woodinville HS       | Canyon Creek ES      | Woodmoor ES | Sorenson Early Childcare Center | Ruby Bridges ES | Canyon Park MS | Kenmore MS           | Leota MS | Northshore MS | Bear Creek | Secondary Academy for Success | Innovation Lab HS | Facility