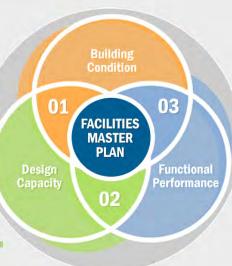

#### Facilities Master Plan

#### Facilites Master Plan Components

#### **DESIGN CAPACITY**

Number of students determined to be an ideal occupancy for the number of instructional program support spaces at the onset of programmatic design of each NSD facility. This number varies by grade level and can vary by facility depending on when the school was designed.

#### **BUILDING CONDITION**

Systematic inspection and rating on every NSD building structure, system, and component. Ratings for these purposes are reviewed specifically for systems in which replacement extends the useful life of the facility. They are also focused to identify issues with the greatest impact to the user if the system fails, remaining useful life of the components, and efficiencies of the system.

#### FUNCTIONAL PERFORMANCE

A 36-point systematic inspection and rating on every NSD facility, learning setting and supporting space. Ratings are given based on the flexibility and agility of each facility and the degree to which each serves as an extension of the curriculum by grade level.