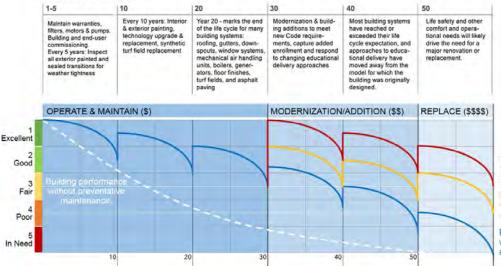

## Life of a Building

#### BUILDING AGE IN YEARS

Building performance with building addition and major modernization.

Building performance with modernizations and systems replacements.

Building performance with ongoing repairs and replacements.

#### Replace vs. Remodel vs. Rebuild