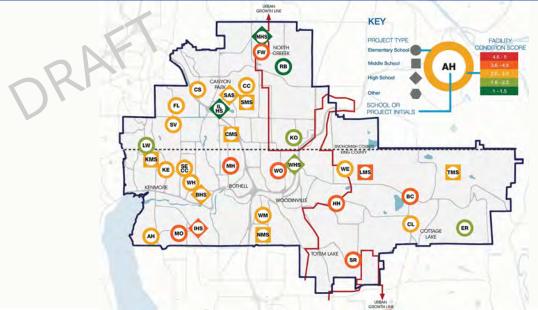

### Building Condition – Overview

## Building Condition Rankings in Order

MIDDLE SCHOOL

HOOL

HIGH SCHOOL

IOOL

OTHER PROGRAMS