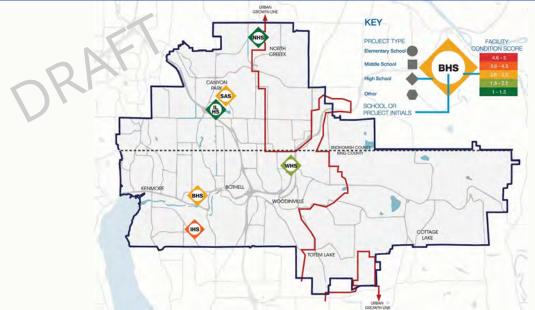

ry NSD facility, learning setting and supporting space. Ratings are given based on the flexibility and agility of each facility and the degree to which each serves as an extension of the curriculum by grade level.

- Flexibility of learning settings
- Overall configuration
- Quality of Environment



BUILDING CONDITION RATING

## Life of a Building

#### BUILDING AGE IN YEARS



Building performance with building addition and major modernization.

Building performance with modernizations and systems replacements.

Building performance with ongoing repairs and replacements.

#### Replace vs. Remodel vs. Rebuild







#### NSD Facilities Timeline



### Building Condition – Overview



#### Building Condition – Elementary



## Building Condition - Middle



## Building Condition – High







## Building Condition Rankings in Order



MIDDLE SCHOOL

HOOL

HIGH SCHOOL

IOOL

OTHER PROGRAMS

#### DRAFT



## Design Capacity Solutions

|                |     | CHALLENGES                                                                          | SOLUTIONS                                       |
|----------------|-----|-------------------------------------------------------------------------------------|-------------------------------------------------|
| 12             | 20% | The building can no longer                                                          | Add Classrooms. Expand programs                 |
| 11             | 5%  | function as intended.                                                               | & common support facilities.                    |
| <u>م</u