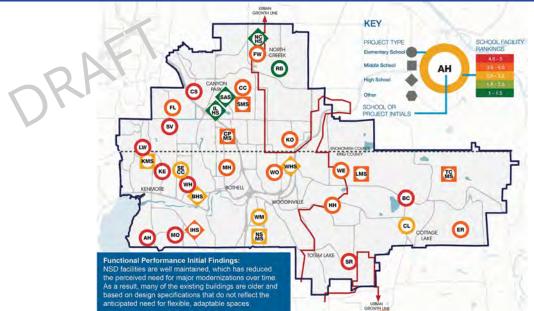

#### FUNCTIONAL PERFORMANCE

A 36-point systematic inspection and rating on every NSD facility, learning setting and supporting space. Ratings are given based on the flexibility and agility of each facility and the degree to which each serves as an extension of the curriculum by grade level.

- Flexibility of learning settings
- Overall configuration
- Quality of Environment

BUILDING CONDITION RATING

#### Functional Performance

Flexible & Adaptable Community Based Collaborative

## Functional Performance

#### Functional Performance – Overview