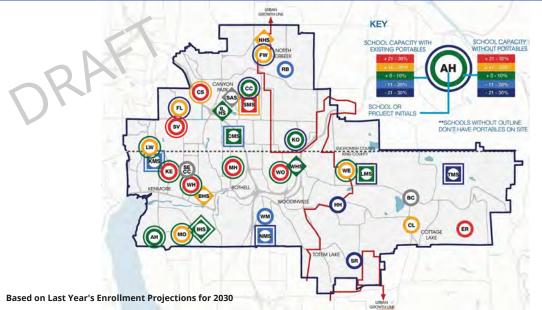

entary Students    | 10,622                             | 7,735                 | (2,887)                        | 2,345                | 10,080            | (542)                      |
| Middle School Students | 5,697                              | 6,276                 | 579                            | 432                  | 6,708             | 1,011                      |
| High School Students   | 7,535                              | 7,330                 | (205)                          | 162                  | 7,492             | (43)                       |
| Total                  | 23,854                             | 21,341                | (2,513)                        | 2,939                | 24,280            | 426                        |



## Design Capacity – Overview



### Design Capacity – Elementary





## Design Capacity - Middle





## Design Capacity - High



Numbers indicate portables currently on site.







### Design Capacity Rankings in Order



MIDDLE SCHOOL

HIGH SCHOOL

OTHER PROGRAMS

DRAFT

| Crystal Springs ES | East Ridge ES | Kenmore ES | Maywood Hills ES | Shelton View ES | Westhill ES  | Woodin ES | Skyview MS | Cottage Lake ES | Fernwood ES | Frank Love ES | Hollywood Hill ES | Lockwood ES          | Moorlands ES | Wellington ES | Bothell HS | North Creek HS | Arrowhead ES | Kokanee ES | Sunrise ES | Timbercrest MS | Inglemoor HS         | Woodinville HS       | Canyon Creek ES      | Woodmoor ES | Sorenson Early Childcare Center | Ruby Bridges ES | Canyon Park MS | Kenmore MS           | Leota MS | Northshore MS | Bear Creek |