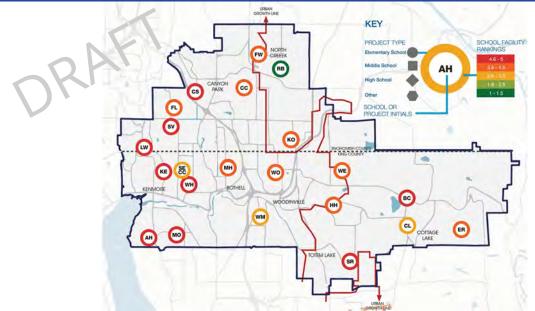

#### Building Condition – Elementary

## Building Condition Rankings in Order

MIDDLE SCHOOL

HOOL

HIGH SCHOOL

IOOL

OTHER PROGRAMS