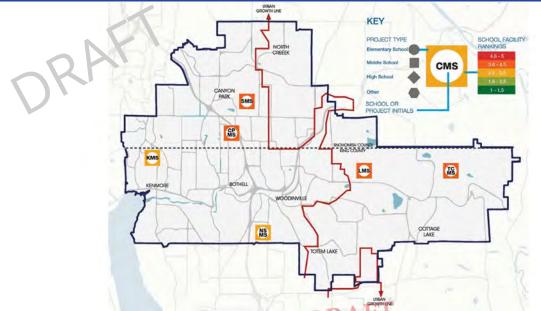

## Building Condition - Middle

## Building Condition Rankings in Order

MIDDLE SCHOOL

HOOL

HIGH SCHOOL

IOOL

OTHER PROGRAMS