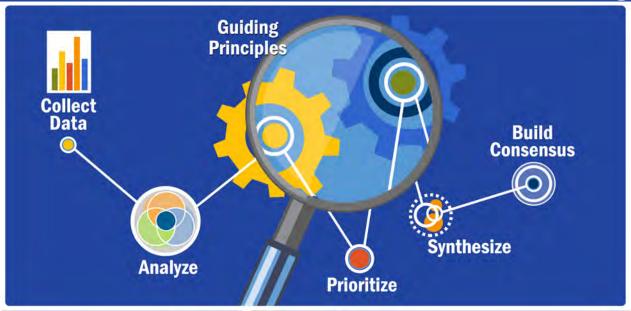

| 04                                               | 05                                                                                | 06        |
| Recap of Last<br>Meeting | Bond Planning<br>Introduction | Building<br>Condition<br>Assessment &<br>Facility<br>Rankings | Enrollment &<br>Design<br>Capacity<br>Assessment | Functional<br>Performance<br>Assessment &<br>Facility<br>Rankings                 | Synthesis |



#### Group "Norms"



#### Group "Norms"





#### What have you learned today?

What was surprising?

What user issues should NSD focus on with the 2022 bond?

What would you need to know more about in order to make decisions?



#### Breakout: Info Needs & Concerns





#### Breakout: Info Needs & Concerns





#### Bond Planning





#### Facilities Master Plan

#### Facilites Master Plan Components

#### **DESIGN CAPACITY**

Number of students determined to be an ideal occupancy for the number of instructional program support spaces at the onset of programmatic design of each NSD facility. This number varies by grade level and can vary by facility depending on when the school was designed.

- Number of classrooms
- Classroom size
- Associated program support space
- Administrative spaces
- Adequate circulation spaces to support all



#### **BUILDING CONDITION**

Systematic inspection and rating on every NSD building structure, system, and component. Ratings for these purposes are reviewed specifically for systems in which replacement extends the useful life of the facility. They are also focused to identify issue