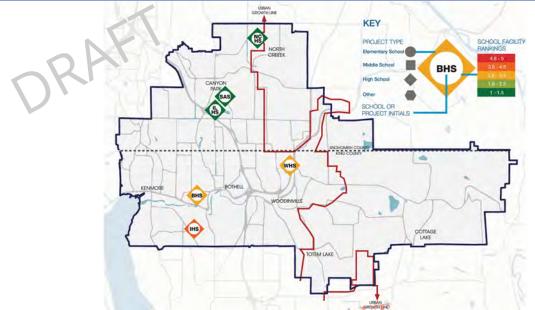

## Building Condition – High

## Building Condition Rankings in Order

MIDDLE SCHOOL

HOOL

HIGH SCHOOL

IOOL

OTHER PROGRAMS