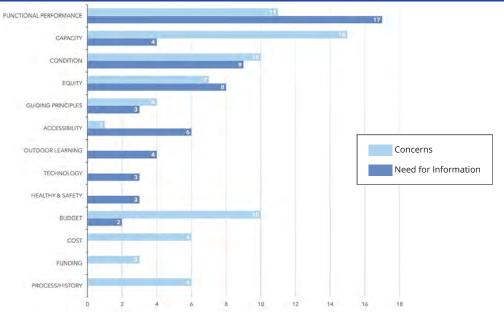

| 02                            | 03                                                            | 04                                               | 05                                                                                | 06        |
| Recap of Last<br>Meeting | Bond Planning<br>Introduction | Building<br>Condition<br>Assessment &<br>Facility<br>Rankings | Enrollment &<br>Design<br>Capacity<br>Assessment | Functional<br>Performance<br>Assessment &<br>Facility<br>Rankings                 | Synthesis |



#### Group "Norms"



#### Group "Norms"





#### What have you learned today?

What was surprising?

What user issues should NSD focus on with the 2022 bond?

What would you need to know more about in order to make decisions?



#### Breakout: Info Needs & Concerns





#### Breakout: Info Needs & Concerns





#### Bond Planning





#### Facilities Master Plan

#### Facilites Master Plan Components

#### **DESIGN CAPACITY**

Number of students determined to be an ideal occupancy for the number of instructional program support spaces at the onset of programmatic design of each NSD facility. This number varies by grade level and can vary by facility depending on when the school was designed.

- Number of classrooms
- Classroom size
- Associated program support space
- Administrative spaces
- Adequate circulation spaces to support all



#### **BUILDING CONDITION**

Systematic inspection and rating on every NSD building structure, system, and component. Ratings for these purposes are reviewed specifically for systems in which replacement extends the us