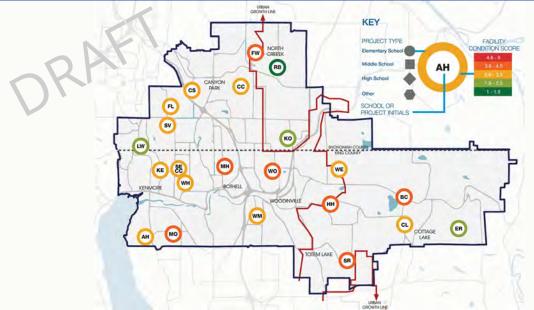

## Design Capacity – Overview

### Design Capacity Rankings in Order

MIDDLE SCHOOL

HIGH SCHOOL

OTHER PROGRAMS

DRAFT

| Crystal Springs ES | East Ridge ES | Kenmore ES | Maywood Hills ES | Shelton View ES | Westhill ES  | Woodin ES | Skyview MS | Cottage Lake ES | Fernwood ES | Frank Love ES | Hollywood Hill ES | Lockwood ES          | Moorlands ES | Wellington ES | Bothell HS | North Creek HS | Arrowhead ES | Kokanee ES | Sunrise ES | Timbercrest MS | Inglemoor HS         | Woodinville HS       | Canyon Creek ES      | Woodmoor ES | Sorenson Early Childcare Center | Ruby Bridges ES | Canyon Park MS | Kenmore MS           | Leota MS | Northshore MS | Bear Creek | Secondary Academy for Success | Innovation Lab HS | Facility           |
|--------------------|---------------|------------|------------------|-----------------|--------------|-----------|------------|-----------------|-------------|---------------|-------------------|----------------------|--------------|---------------|------------|----------------|--------------|------------|------------|----------------|----------------------|----------------------|----------------------|-------------|---------------------------------|-----------------|----------------|----------------------|----------|---------------|------------|-------------------------------|-------------------|--------------------|
| 9                  | 0.1           | 5          | 8                | 1               | 8            | 3         | 2          | 0               | 17          | 15            | 2                 | 6                    | 7            | 3             | 6          | 0              | 6            | 12         | 2          | 1              | 2020                 | 2016                 | 9                    | 0           | 2                               | 0               | 6              | 1                    | 7        | 1             | 0          | 0                             | 0                 | Number of Portable |
| 1001               | 2020          | 2020       | 2002             | 1999<br>2011    | 1995<br>2011 | 2003      | 2020       | 2005            | 2002        |               | 2002              | 2004<br>2011<br>2020 | 2002<br>2011 | 2000          | 2005       |                | 1994<br>2011 | 2020       |            |                | 1993<br>1995<br>1998 | 1994<br>2008<br>2011 | 1999<br>2008<br>2020 |             |                                 |                 | 2000           | 1999<br>2008<br>2020 | 2002     | 2004          | 2011       |                               |                   | Modernizations     |
| 957                | 1991          | 1994       | 1961             | 1969            | 1960         | 1970      | 1992       | 1958            | 1961        | 1990          | 1961              | 1962                 | 1983         | 1978          | 1953       | 2017           | 1957         | 1994       | 1985       | 1997           | 1964                 | 1985                 | 1977                 | 1994        | 2001                            | 2020            | 1964           | 1977                 | 1961     | 1977          | 1988       | 2010                          | 2021              | Year Built         |
|                    |               |            |                  |                 |              |           |            |                 |             |               |                   |                      |              |               |            |                |              |            |            |                |                      |                      |                      |             |                                 |                 |                |                      |          |               |            |                               |                   | Color by Stude Lu  |