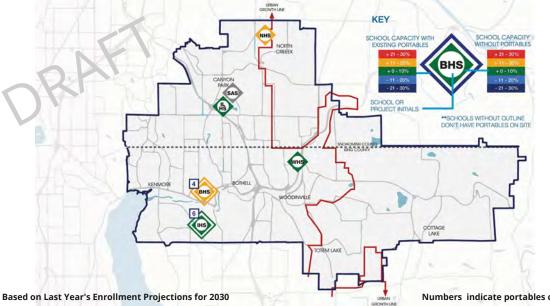

| 2,345                | 10,080            | (542)                      |
| Middle School Students | 5,697                              | 6,276                 | 579                            | 432                  | 6,708             | 1,011                      |
| High School Students   | 7,535                              | 7,330                 | (205)                          | 162                  | 7,492             | (43)                       |
| Total                  | 23,854                             | 21,341                | (2,513)                        | 2,939                | 24,280            | 426                        |



## Design Capacity – Overview



### Design Capacity – Elementary





## Design Capacity - Middle





## Design Capacity - High



Numbers indicate portables currently on site.







### Design Capacity Rankings in Order



MIDDLE SCHOOL

HIGH SCHOOL

OTHER PROGRAMS

DRAFT

| Crystal Springs ES | East Ridge ES | Kenmore ES | Maywood Hills ES | Shelton View ES | Westhill ES  | Woodin ES | Skyview MS | Cottage Lake ES | Fernwood ES | Frank Love ES | Hollywood Hill ES | Lockwood ES          | Moorlands ES | Wellington ES | Bothell HS | North Creek HS | Arrowhead ES | Kokanee ES | Sunrise ES | Timbercrest MS | Inglemoor HS         | Woodinville HS       | Canyon Creek ES      | Woodmoor ES | Sorenson Early Childcare Center | Ruby Bridges ES | Canyon Park MS | Kenmore MS           | Leota MS | Northshore MS | Bear Creek | Secondary Academy for Success | Innovation Lab HS | Facility           |
|--------------------|----