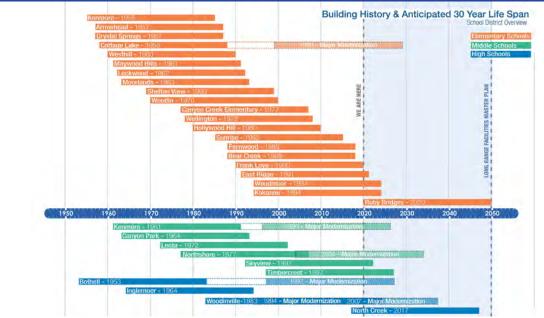

## Life of a Building

#### BUILDING AGE IN YEARS

Building performance with building addition and major modernization.

Building performance with modernizations and systems replacements.

Building performance with ongoing repairs and replacements.

#### NSD Facilities Timeline