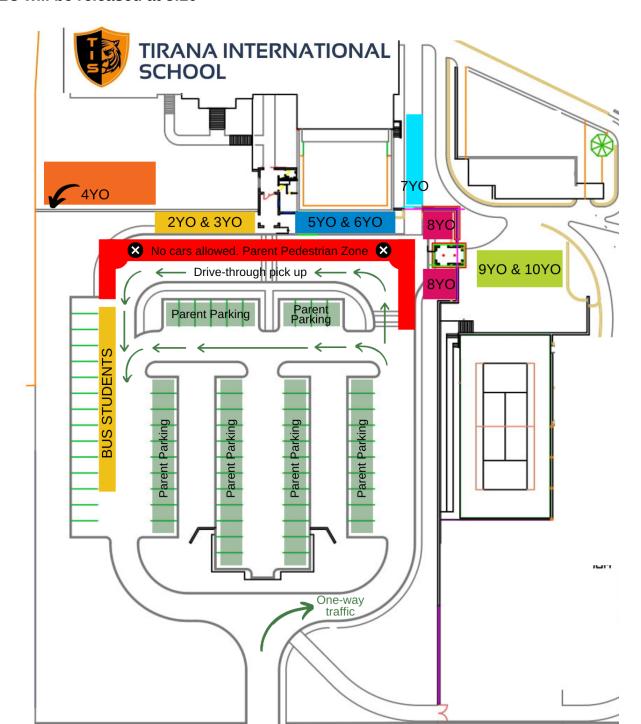

## 2020 Dismissal Procedures

Please note the dismissal points for each age group. Parents are welcome to park in the lot and walk to the red "Parent Pedestrian Zone" to retrieve their child or use the "drive through pick-up" lane to receive their child. Keeping in mind, that the drive through lane is not for parking.

All MS and Secondary students will walk out of the back of the building exiting out of the 4th floor doors on either side. Bus riders will exit down the hill to the left and car riders will exit down the hill to the right.

Note: Preschool will be ready for pick-up at 3:05, 5YO-10YO will be released at 3:15, MS/SEC will be released at 3:20