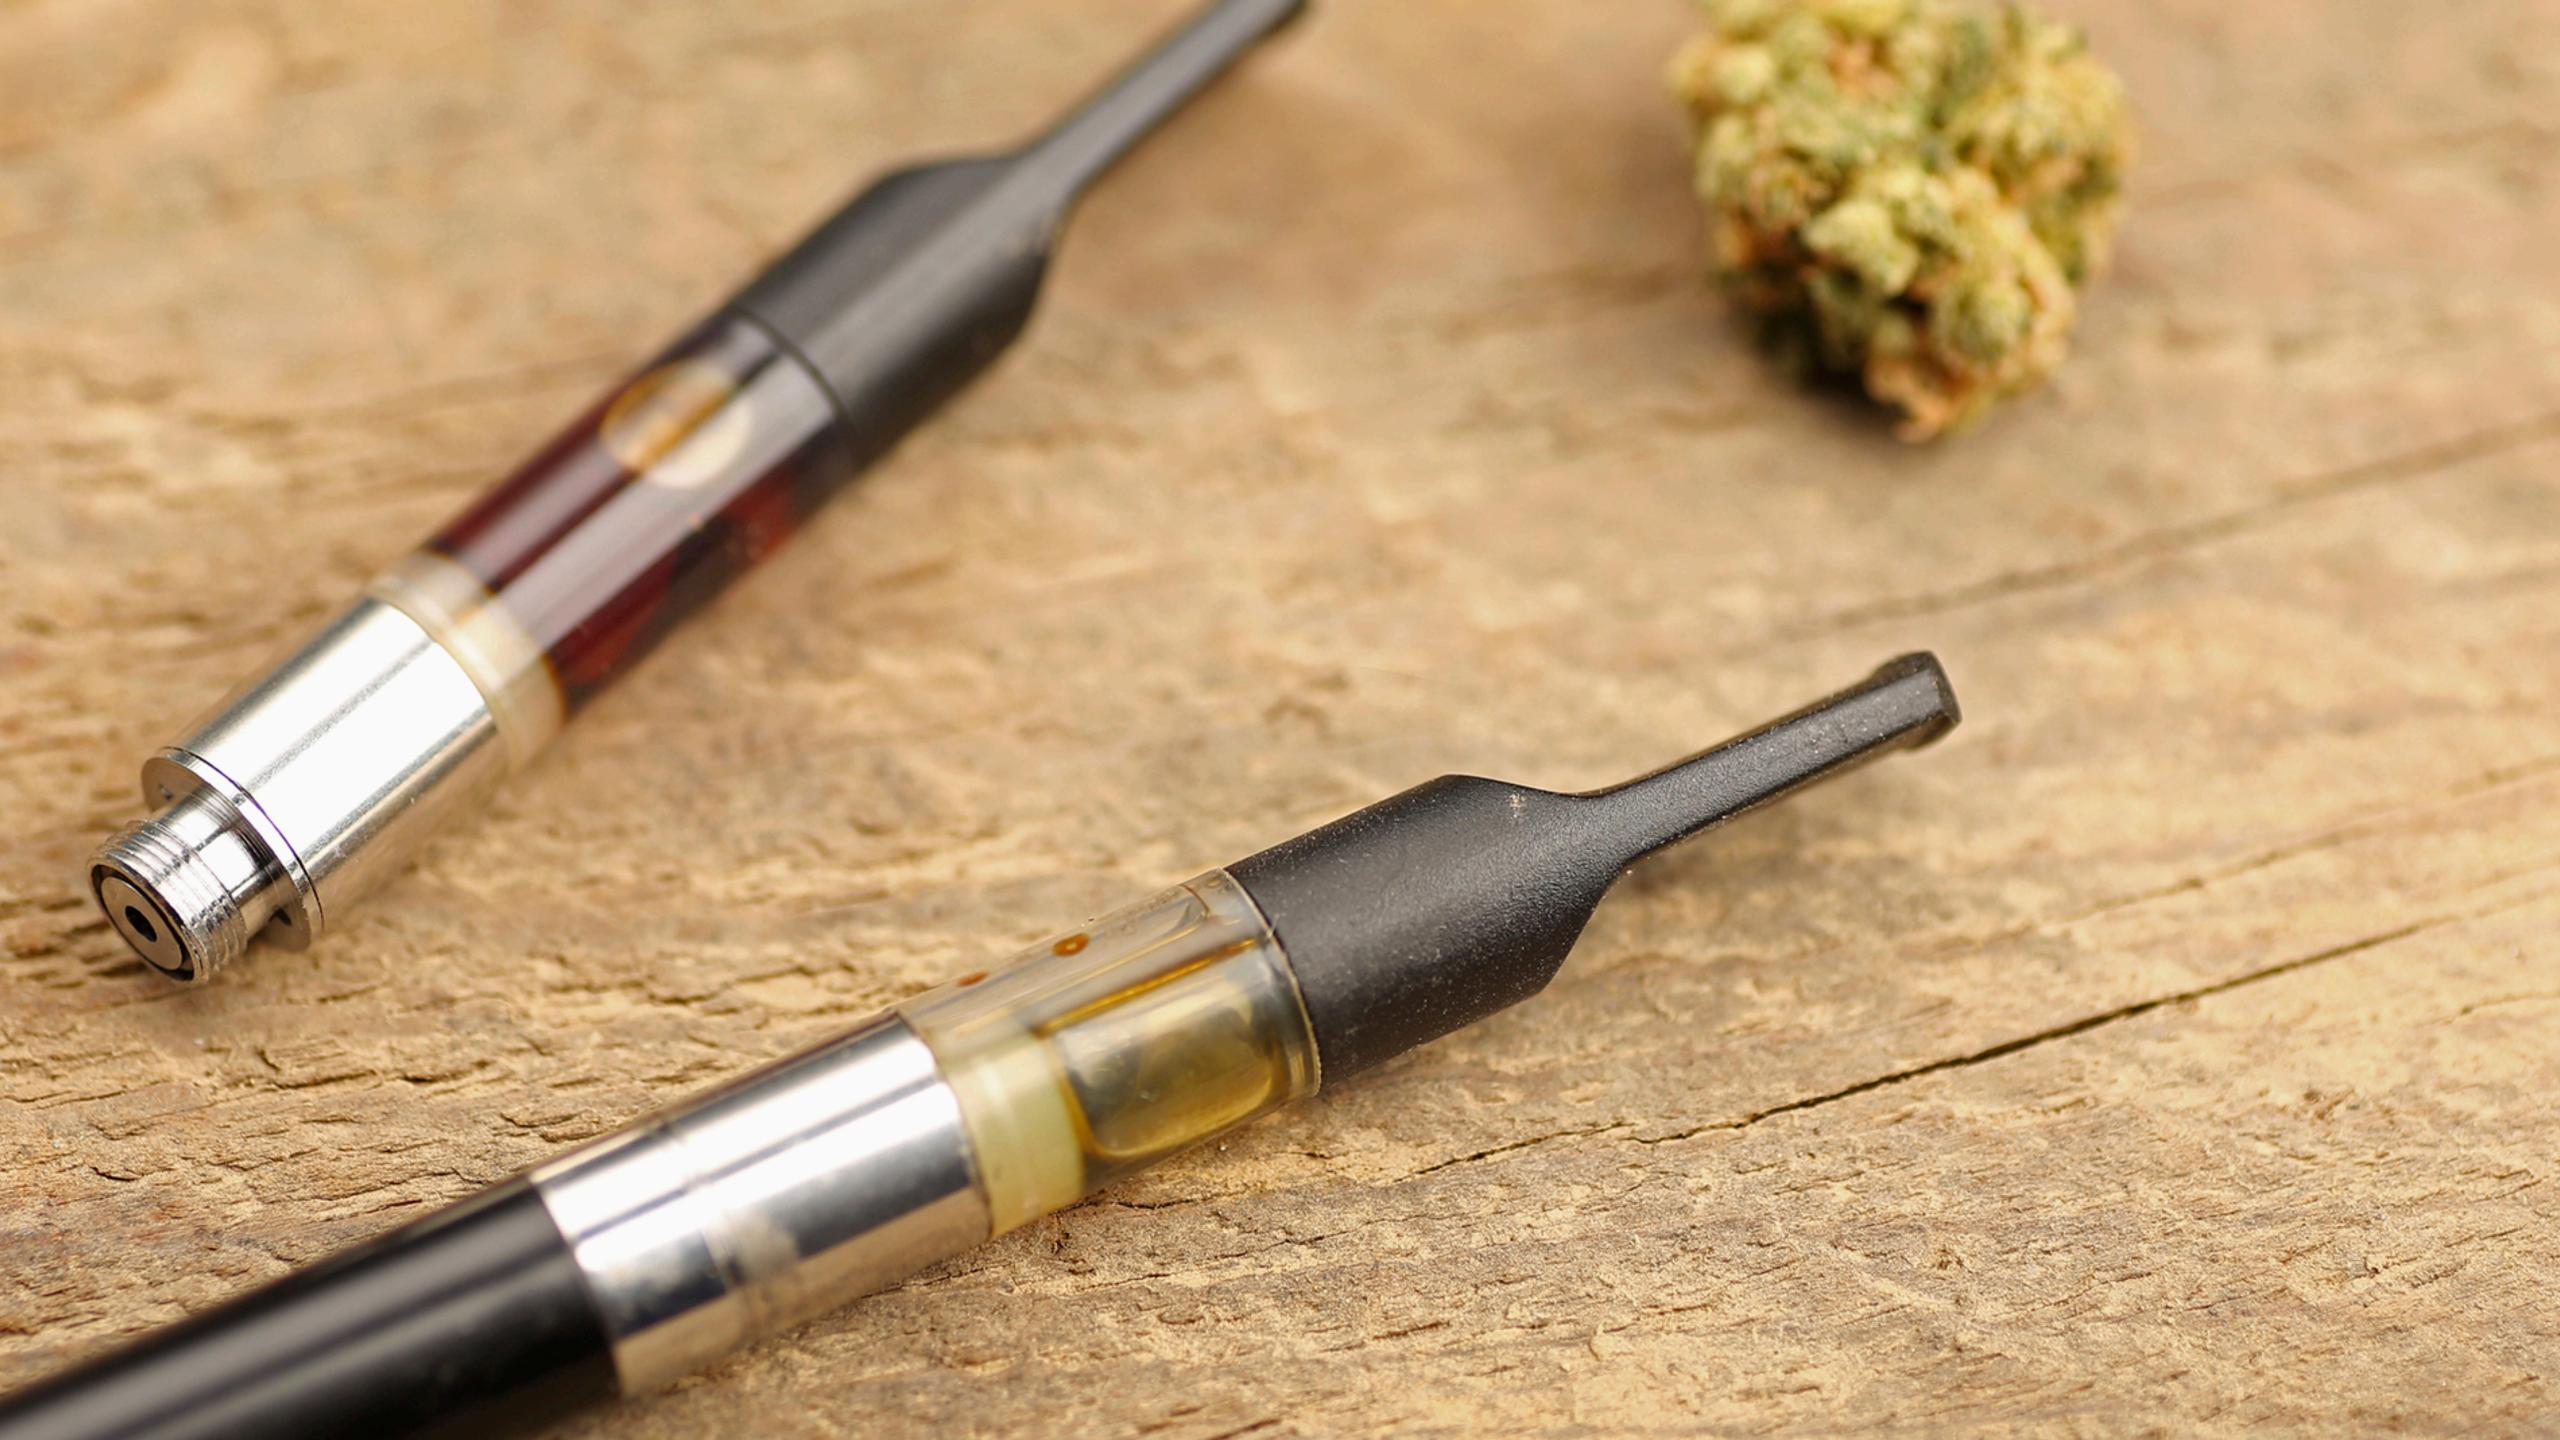

# THC vs CBD: What's Really in Your Weed?

Tetrahydrocannabinol Cannabidiol What's Really in Your Weed?

Cannabinoids

#### Common Effects:

- decreases negative side effects of THC
  - decreased anxiety
  - decreased short term memory impairment

UP TO 90% THC IN VAPE JUICE, WITH NO STATE-MANDATED THC CAP!