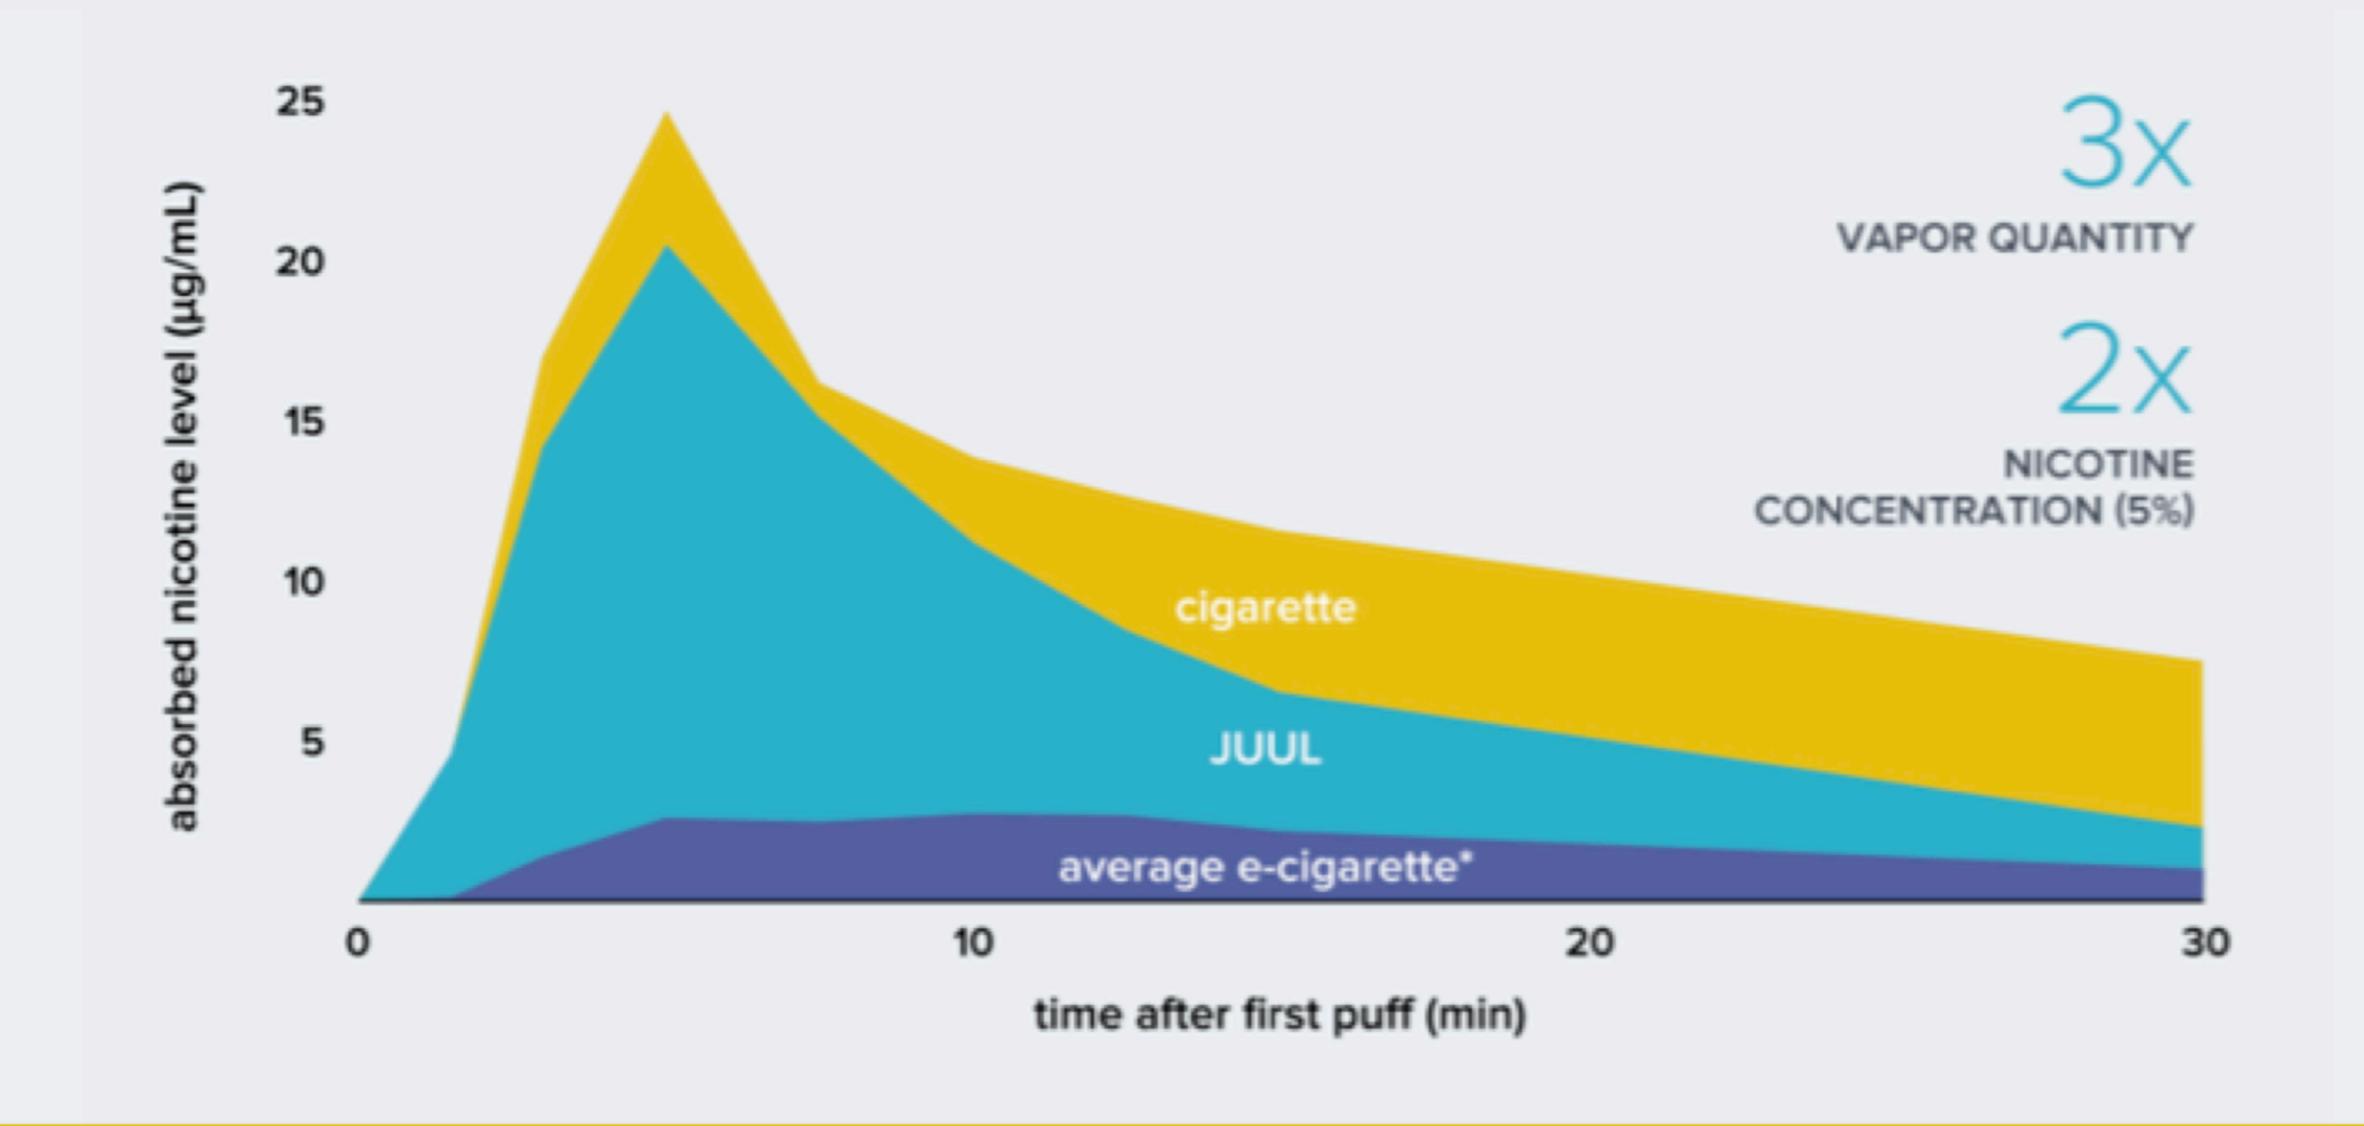

#### Surge of Nicotine Vaping Levels Off, but Remains High

#### Daily or Near-Daily Nicotine Vaping