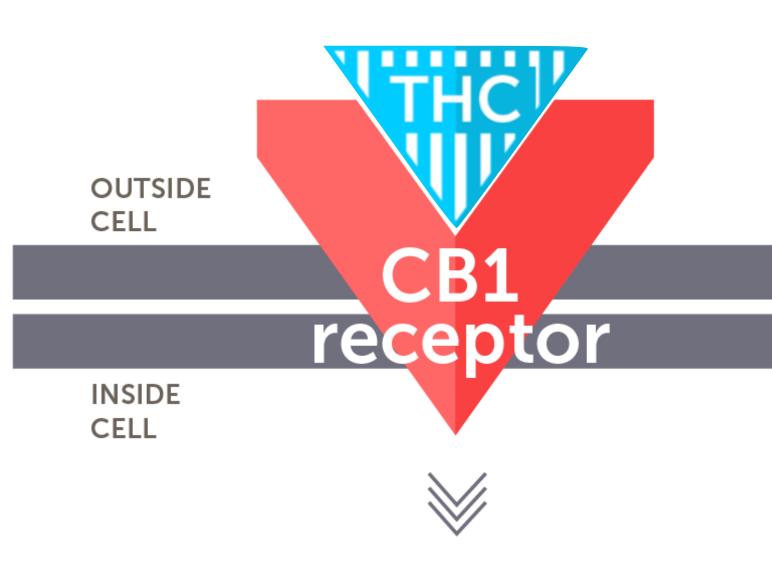

### **Common Effects:**

- euphoria
- relaxation
- anxiety
- short term memory impairment