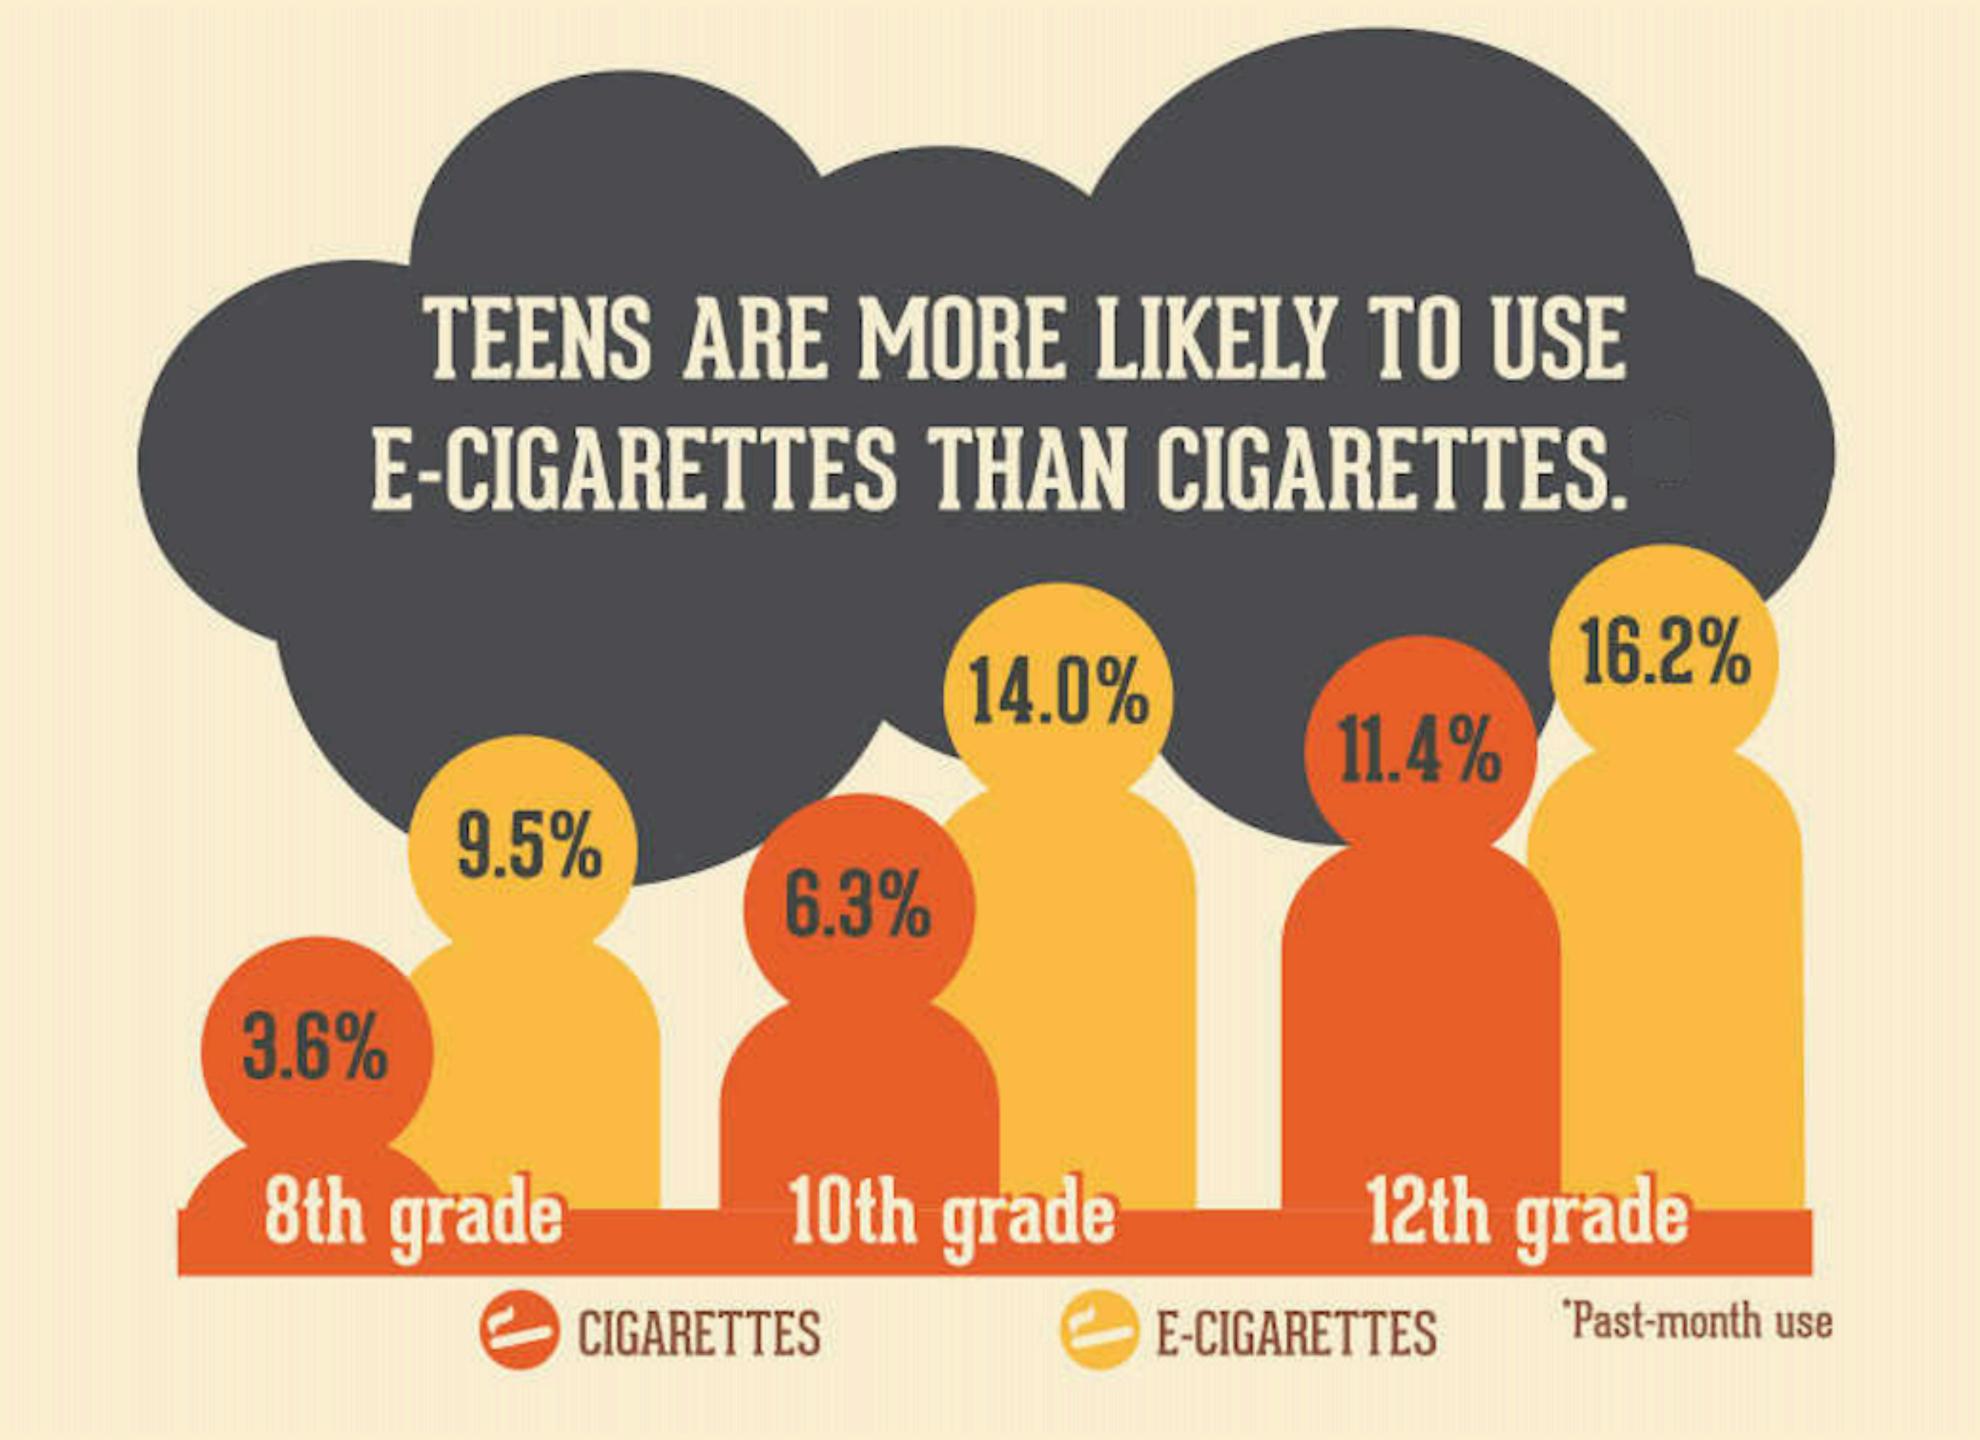

#### Surge of Nicotine Vaping Levels Off, but Remains High

#### Daily or Near-Daily Nicotine Vaping