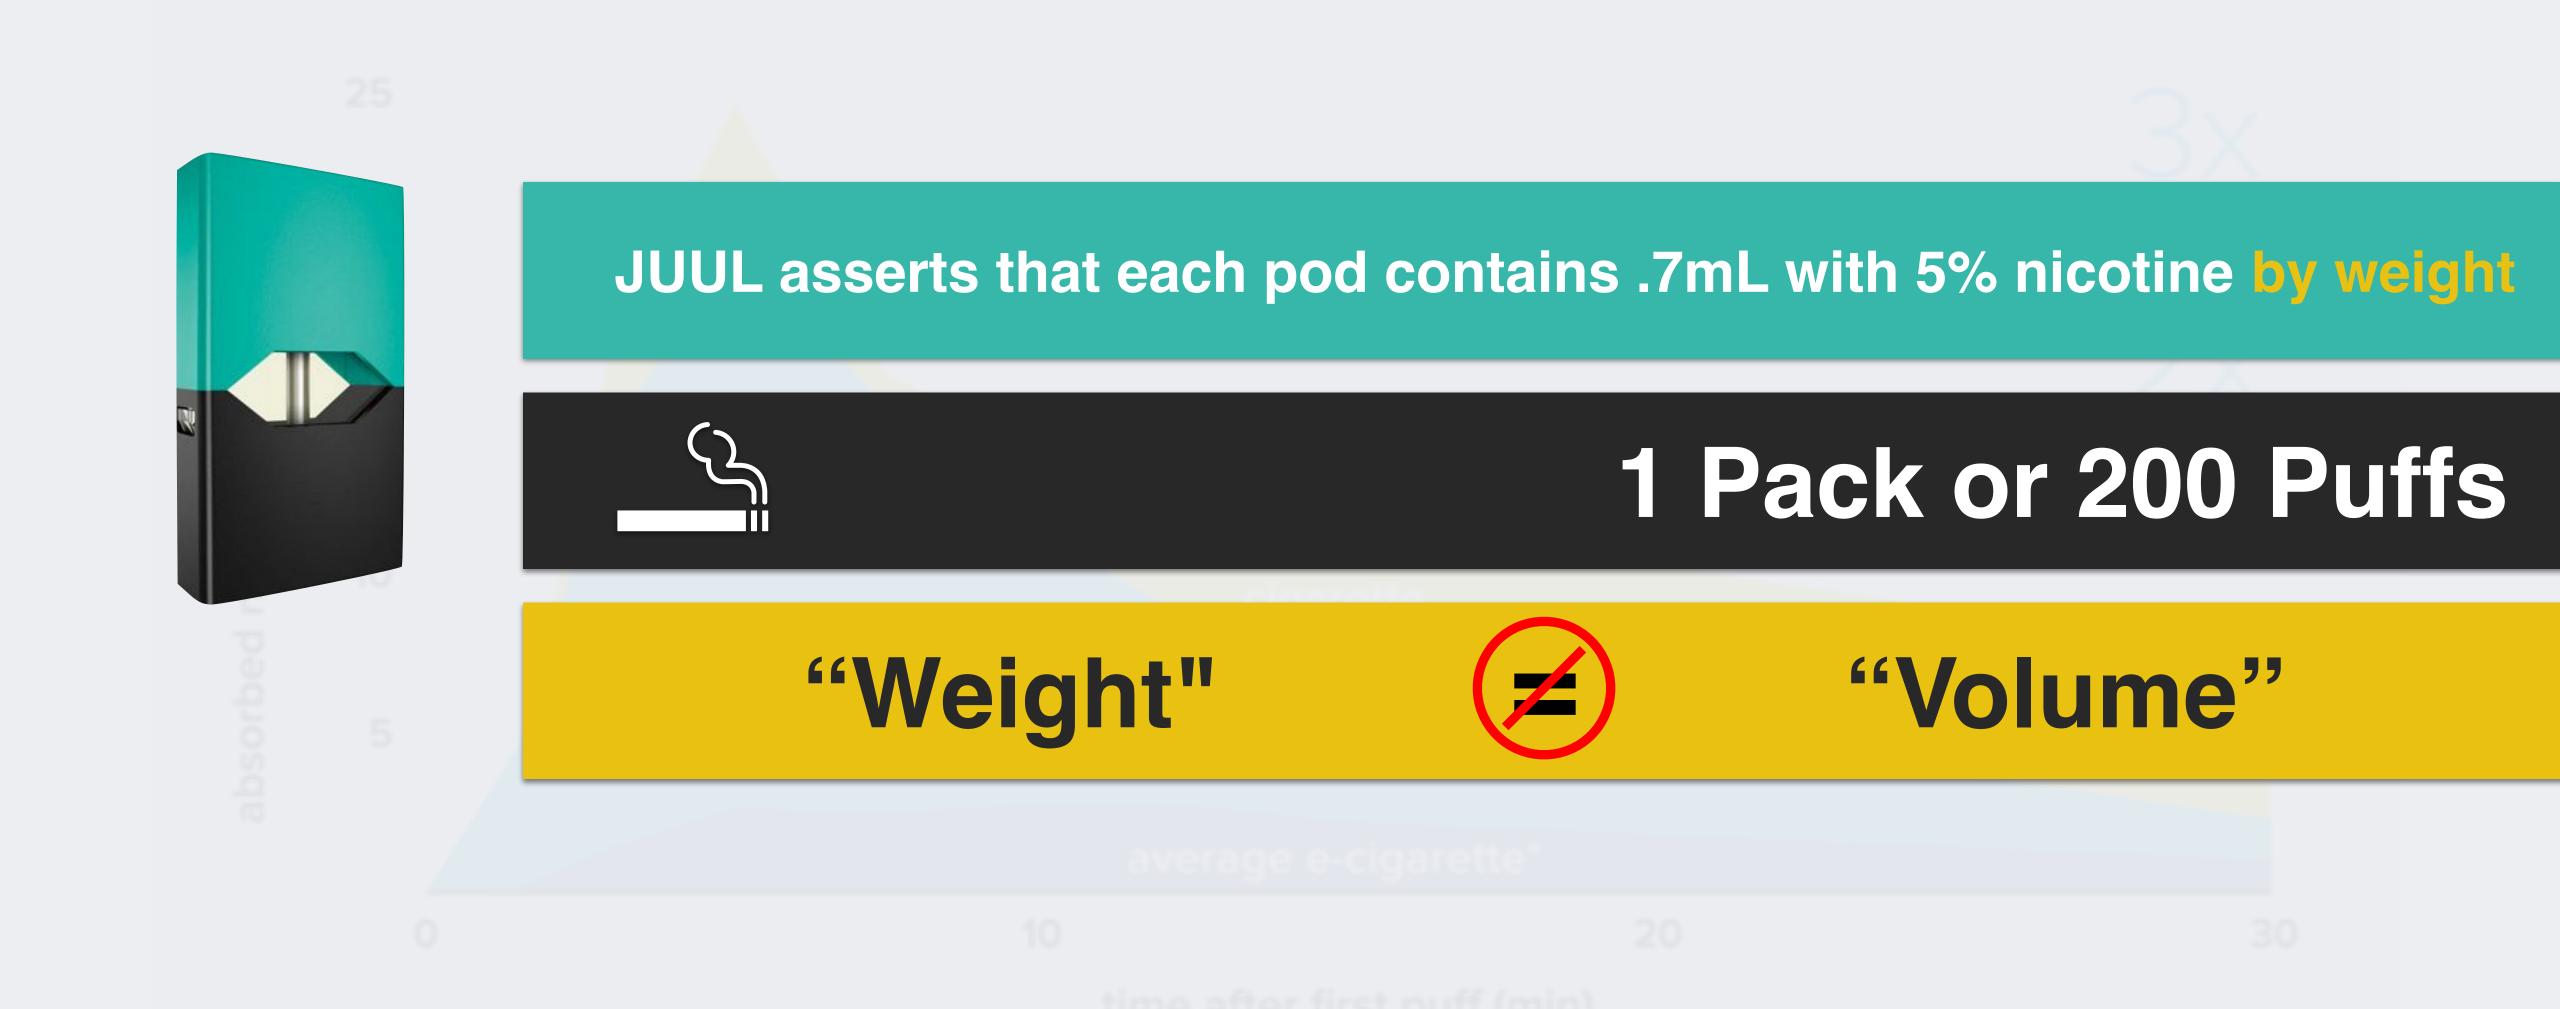

#### Concentration by Weight

#### VS.

#### Concentration by Volume

#### JUUL's Patent Says:

Nicotine Salt Solution Causes Nicotine-Blood Levels

Concentration by Weight

VS.

Concentration by Volume

5%
Weight Volume

Misrepresents the most material feature of its product ——NICOTINE CONTENT

Weight