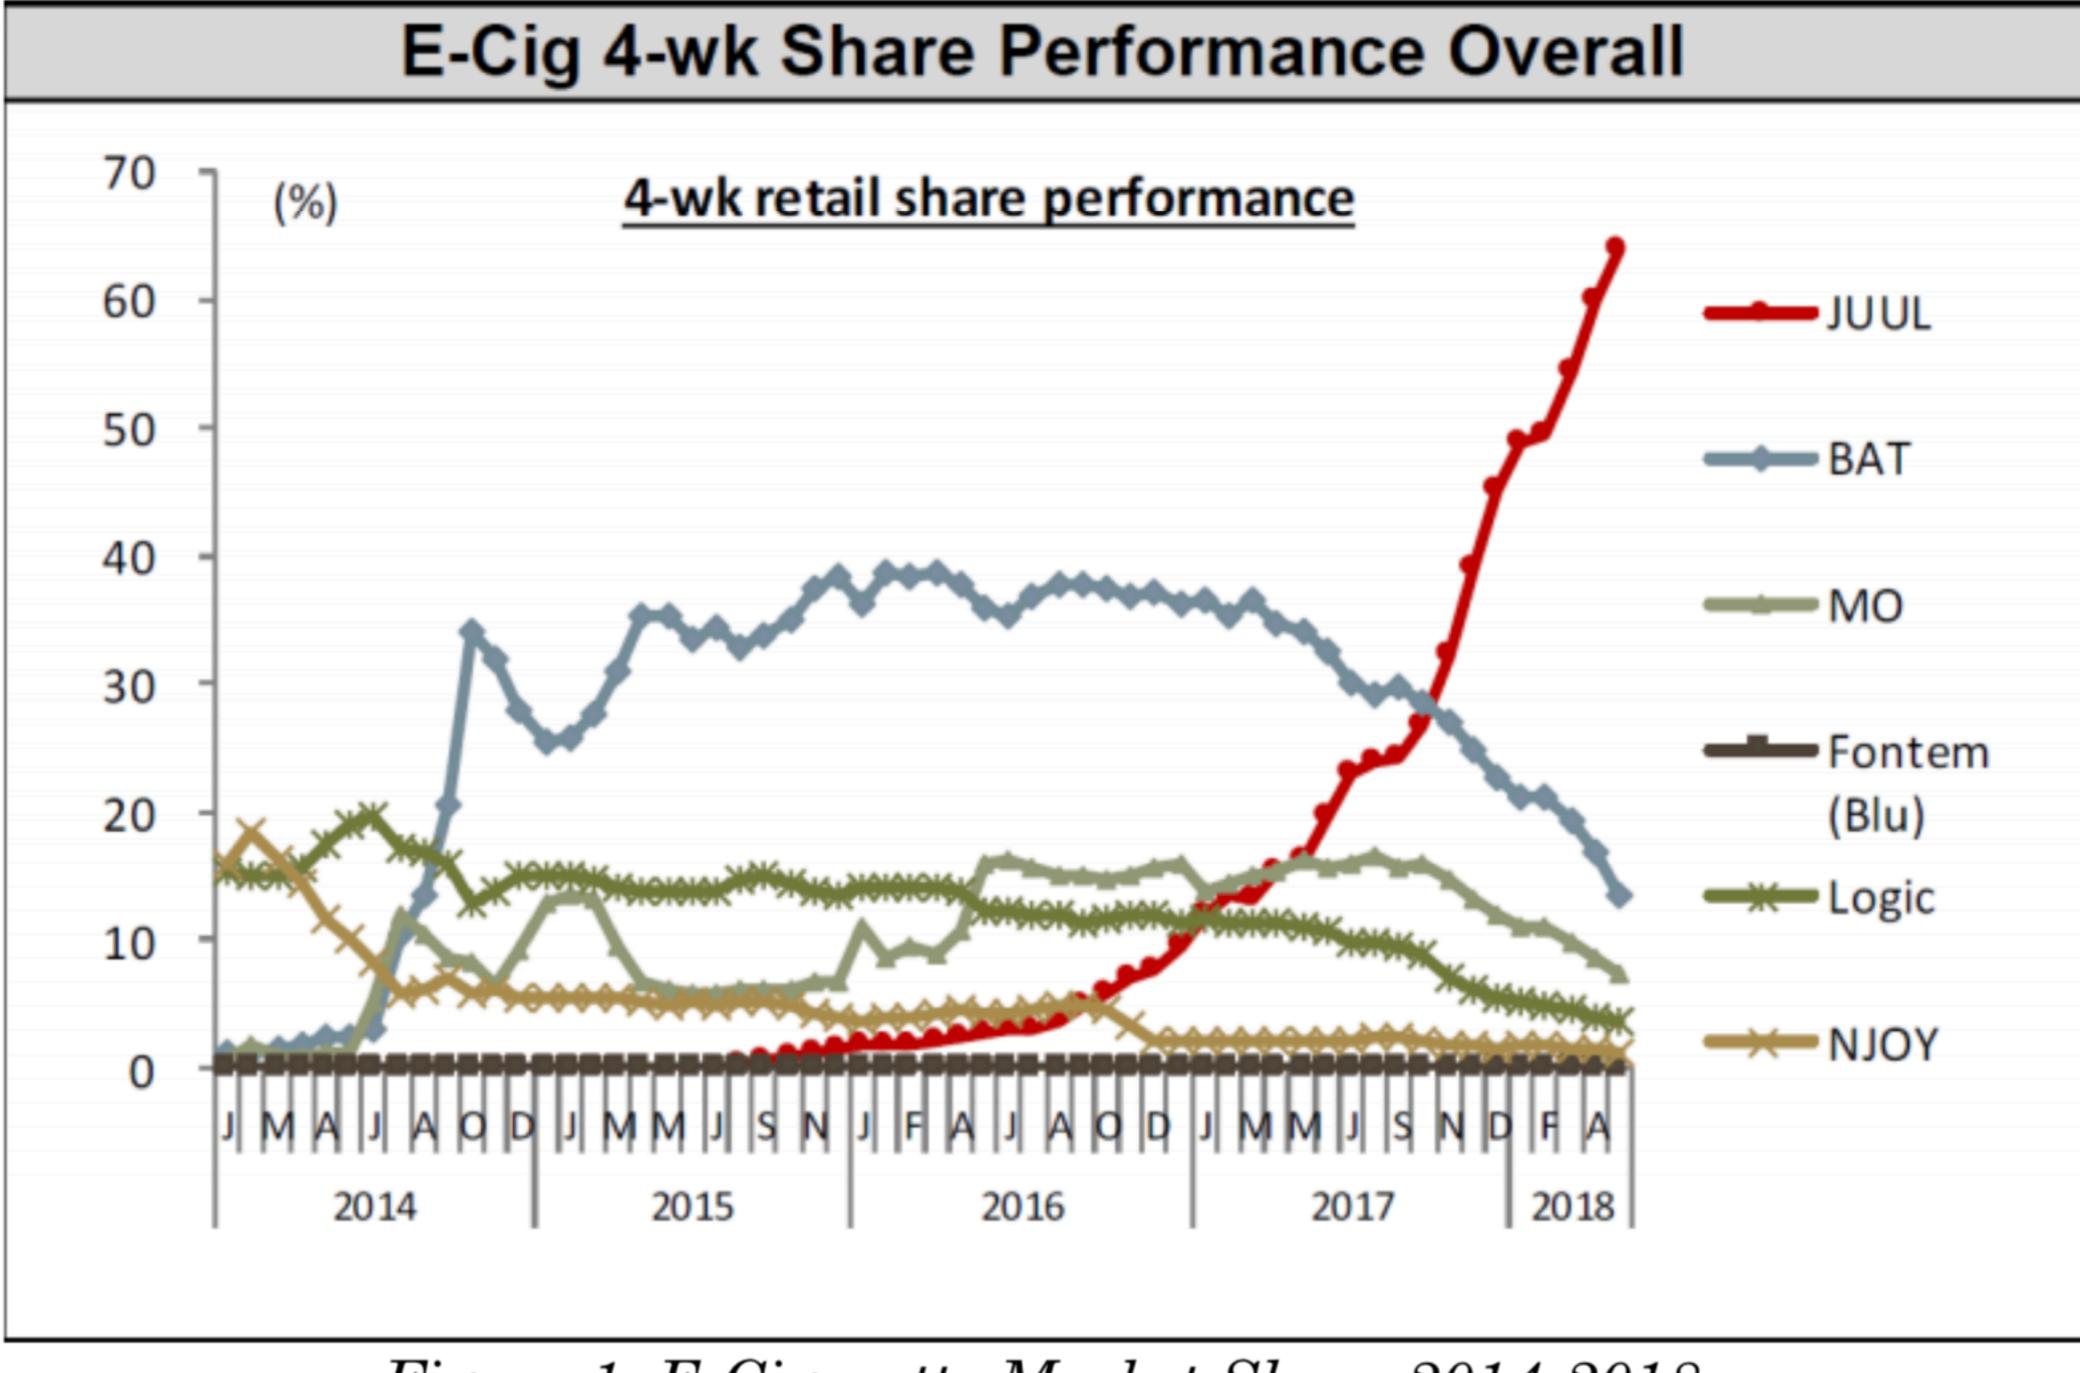

#### Inside the e-cigarette

Clutring

Gunneral

Figure 1: E-Cigarette Market Share 2014-2018