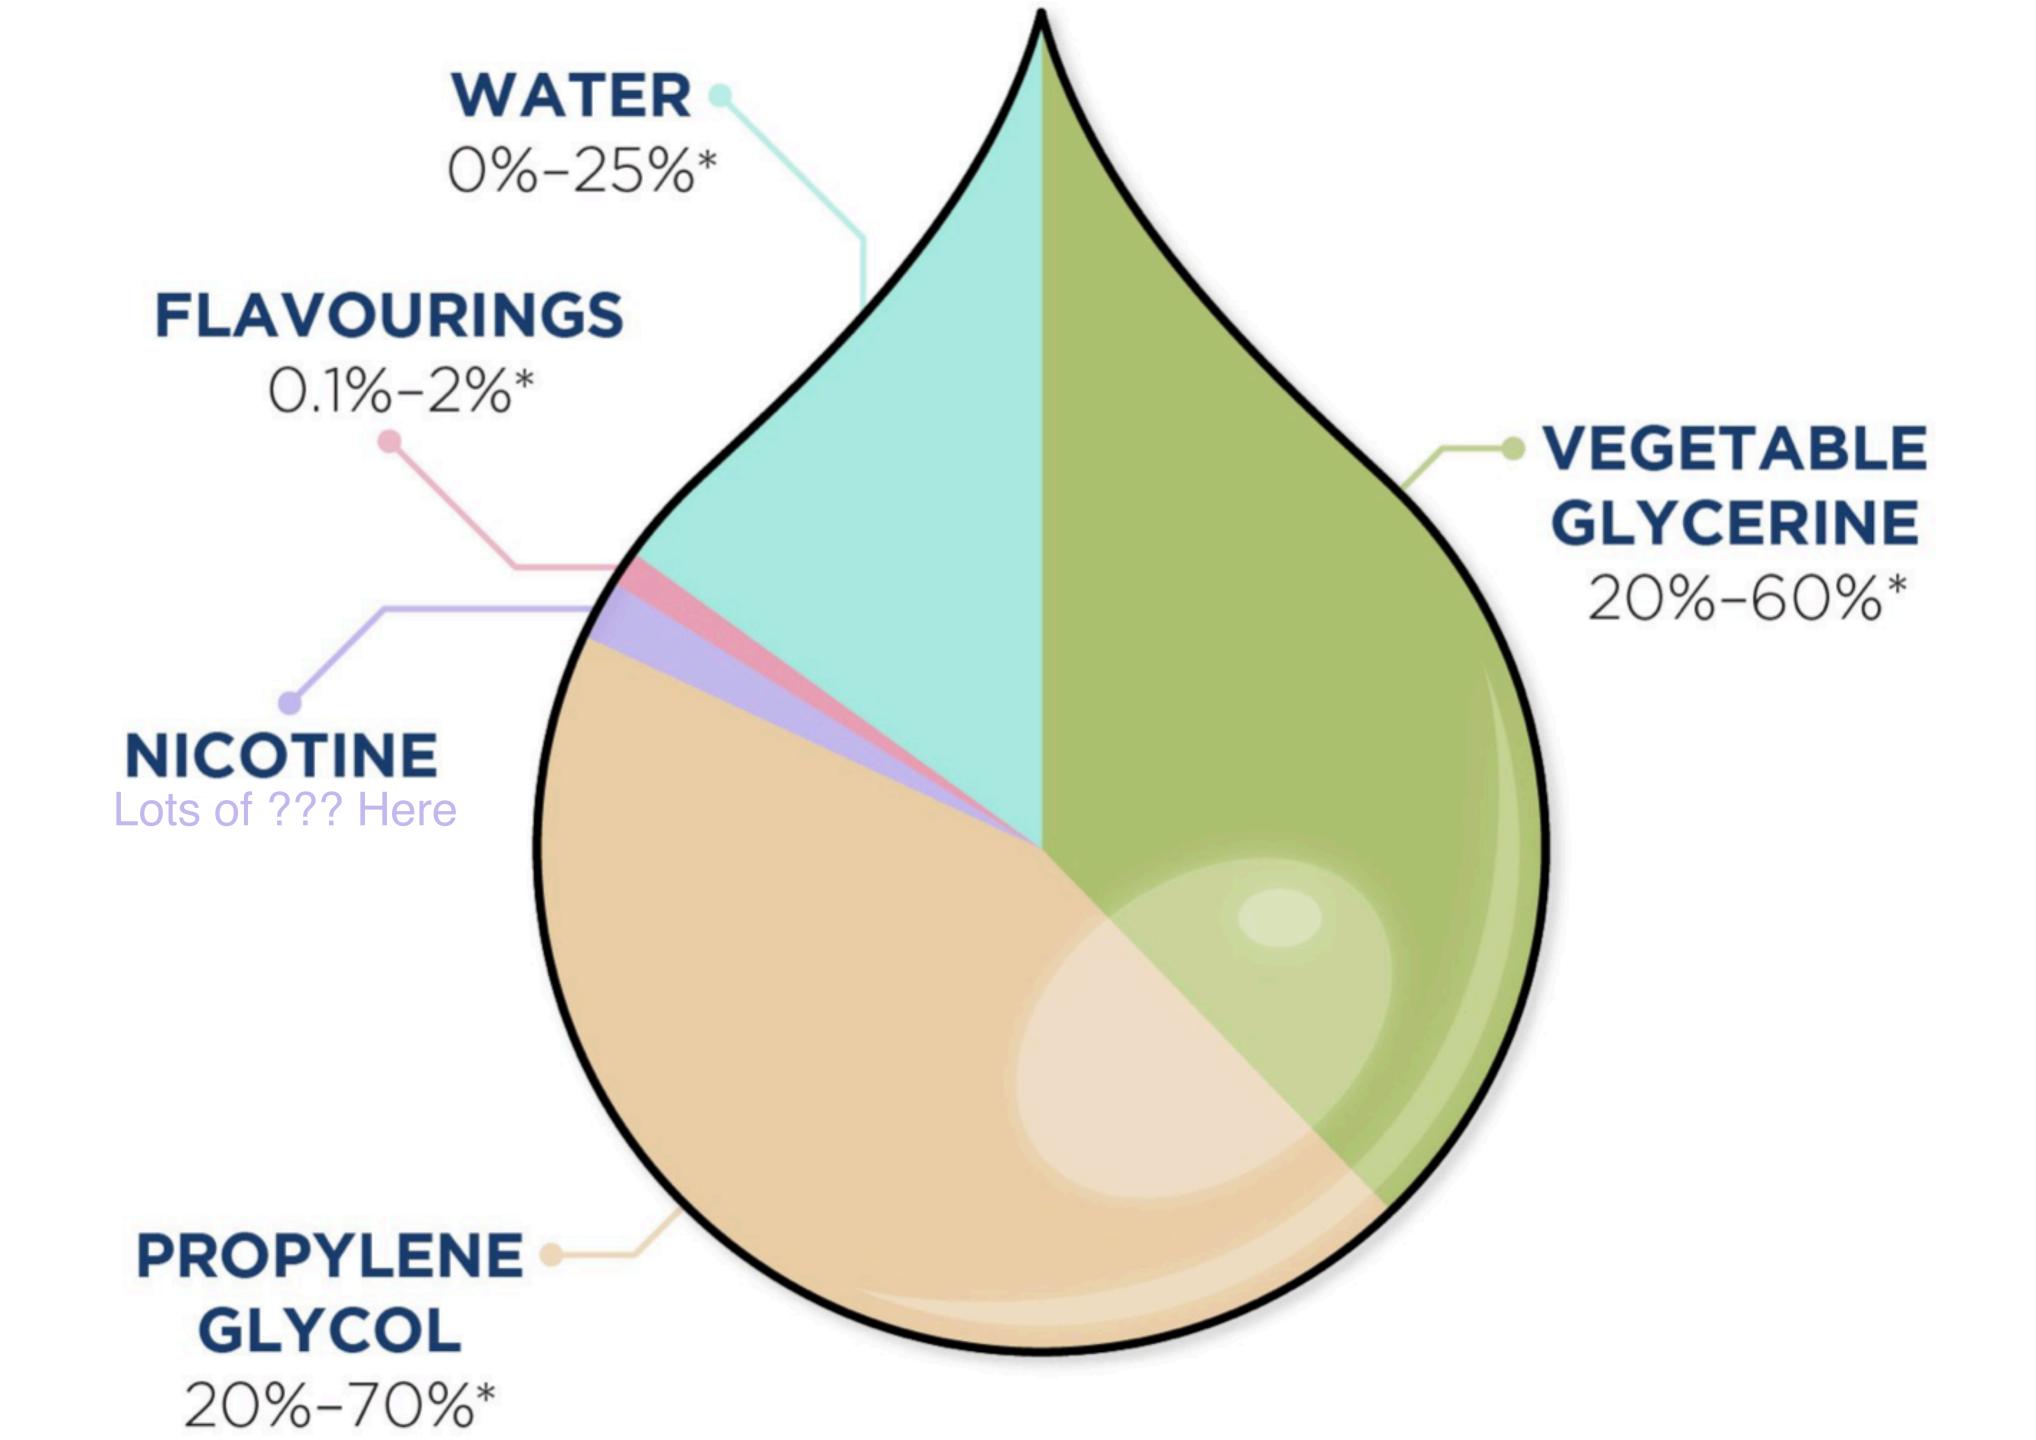

## PROPYLENE GLYCOL & VEGETABLE GLYCERIN

PG/VG PG/VG at the vape industry

Pyour "friends" at the Vape GLYCOL

CGETABLE GLYCERIN

## PG Propylene Glycol

VG Vegetable Glycerin

LOTS OF THINGS CONTAIN

## PROPYLENE GLYCOL & VEGETABLE GLYCERIN

## ARE PG & VALUE OF SAFE?

PG and VG are considered safe in food and skin products like soap and lotions. The FDA considers them "generally recognized as safe" in food additives.

## ARE PG& VG SAFE?

PG and VG are considered safe in food

But NOT for Inhalation

as safe" in food additives.