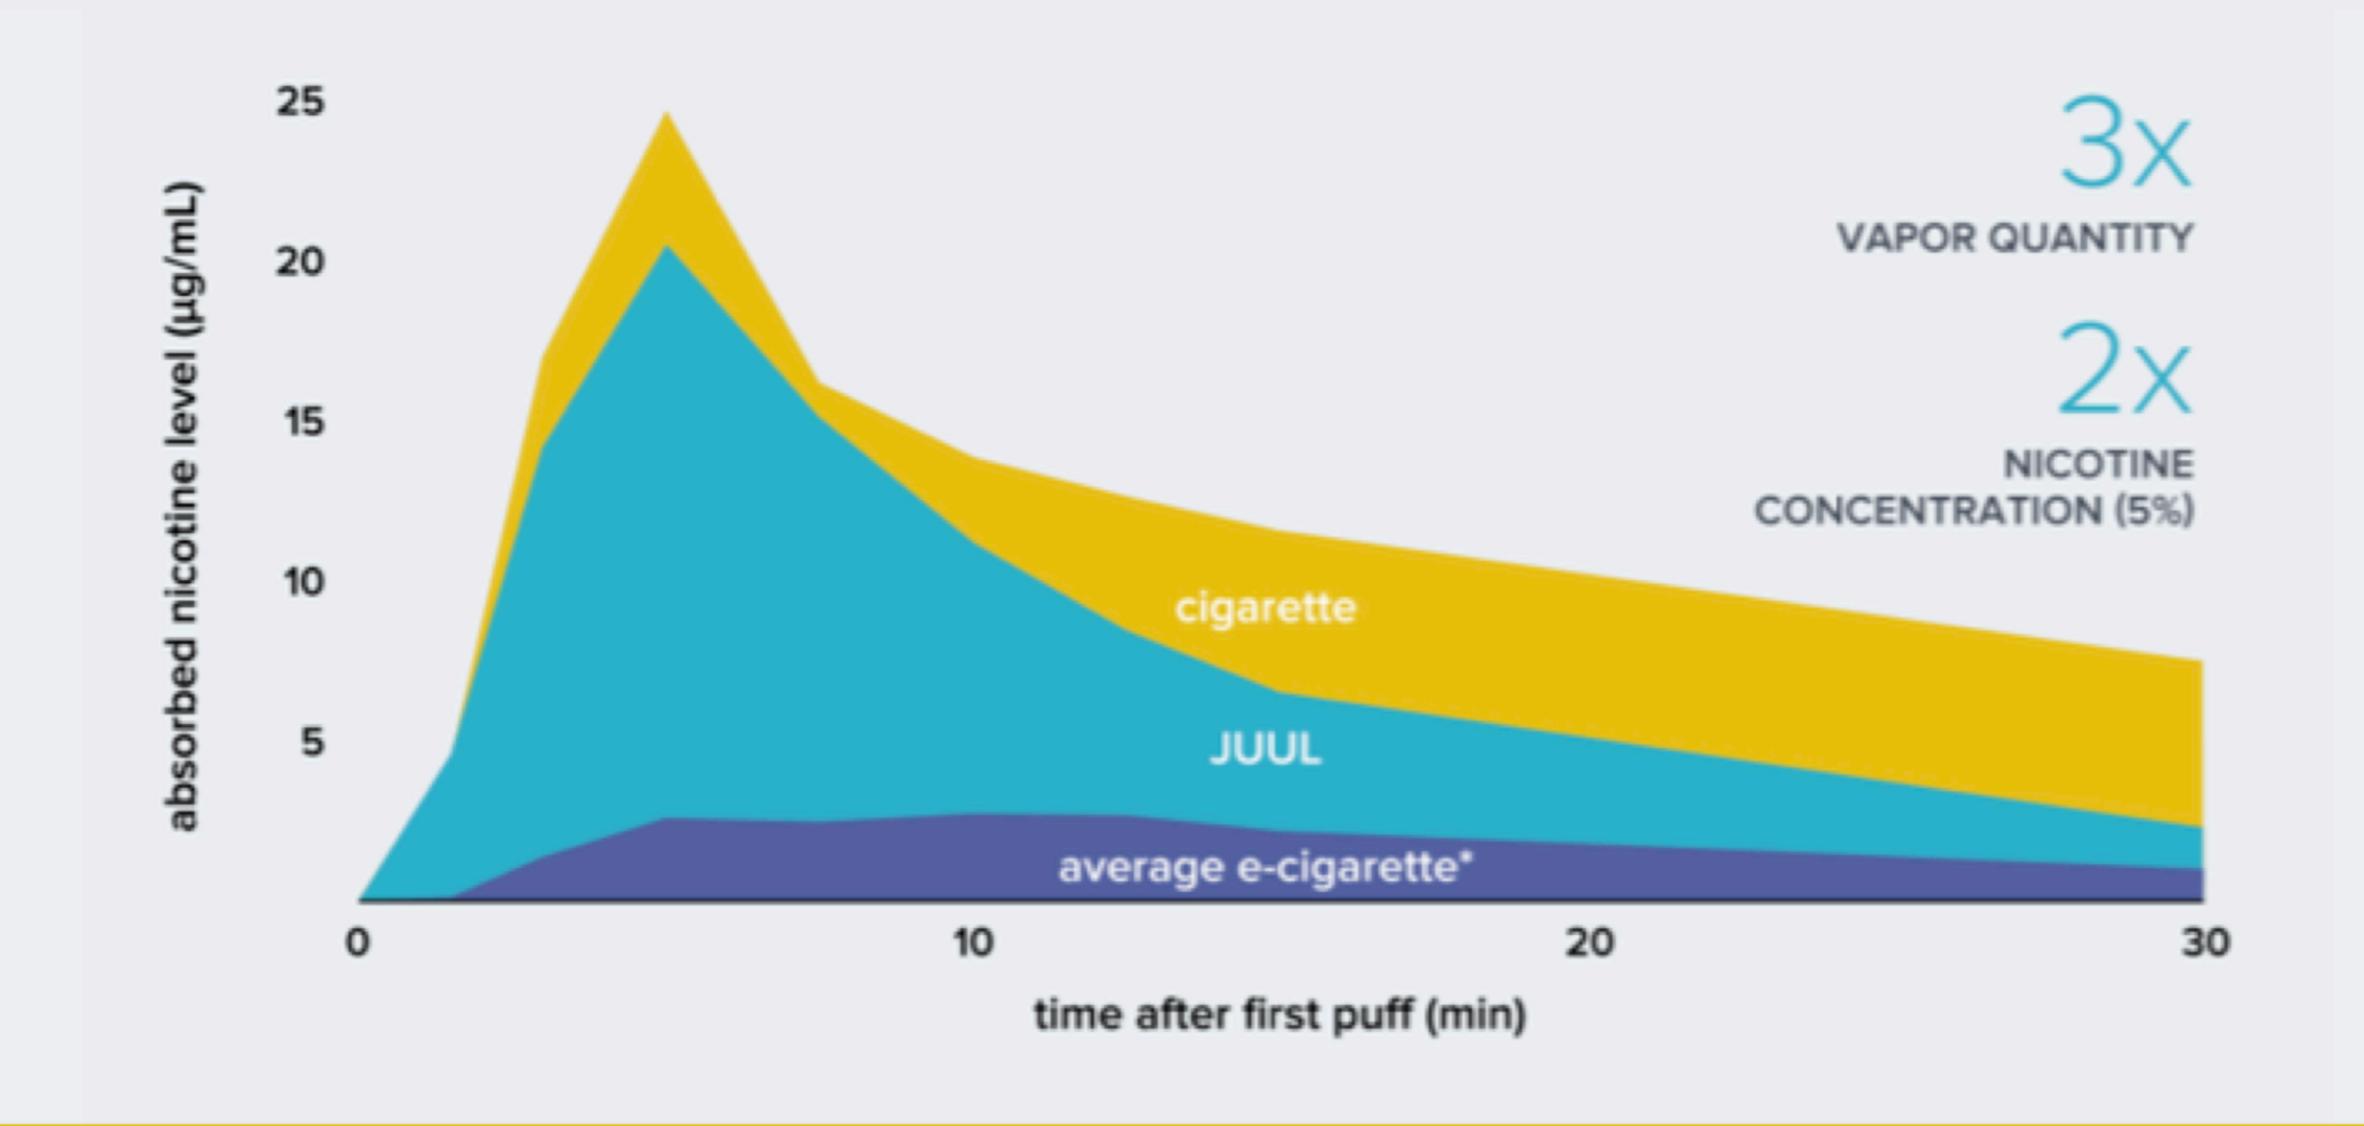

#### JUUL's Marketing Says:

Nicotine Salt Solution Causes Nicotine-Blood Levels

30% lower than traditional

VS.

#### JUUL's Marketing Says:

Nicotine Salt Solution Causes Nicotine-Blood Levels

30% lower than traditional

#### JUUL's Patent Says:

Nicotine Salt Solution Causes Nicotine-Blood Levels

VS.

#### JUUL's Marketing Says:

Nicotine Salt Solution Causes Nicotine-Blood Levels

#### JUUL's Patent Says:

Nicotine Salt Solution Causes Nicotine-Blood Levels

Concentration by Weight

VS.

Concentration by Volume

5%
Weight Volume

Misrepresents the most material feature of its product ——NICOTINE CONTENT