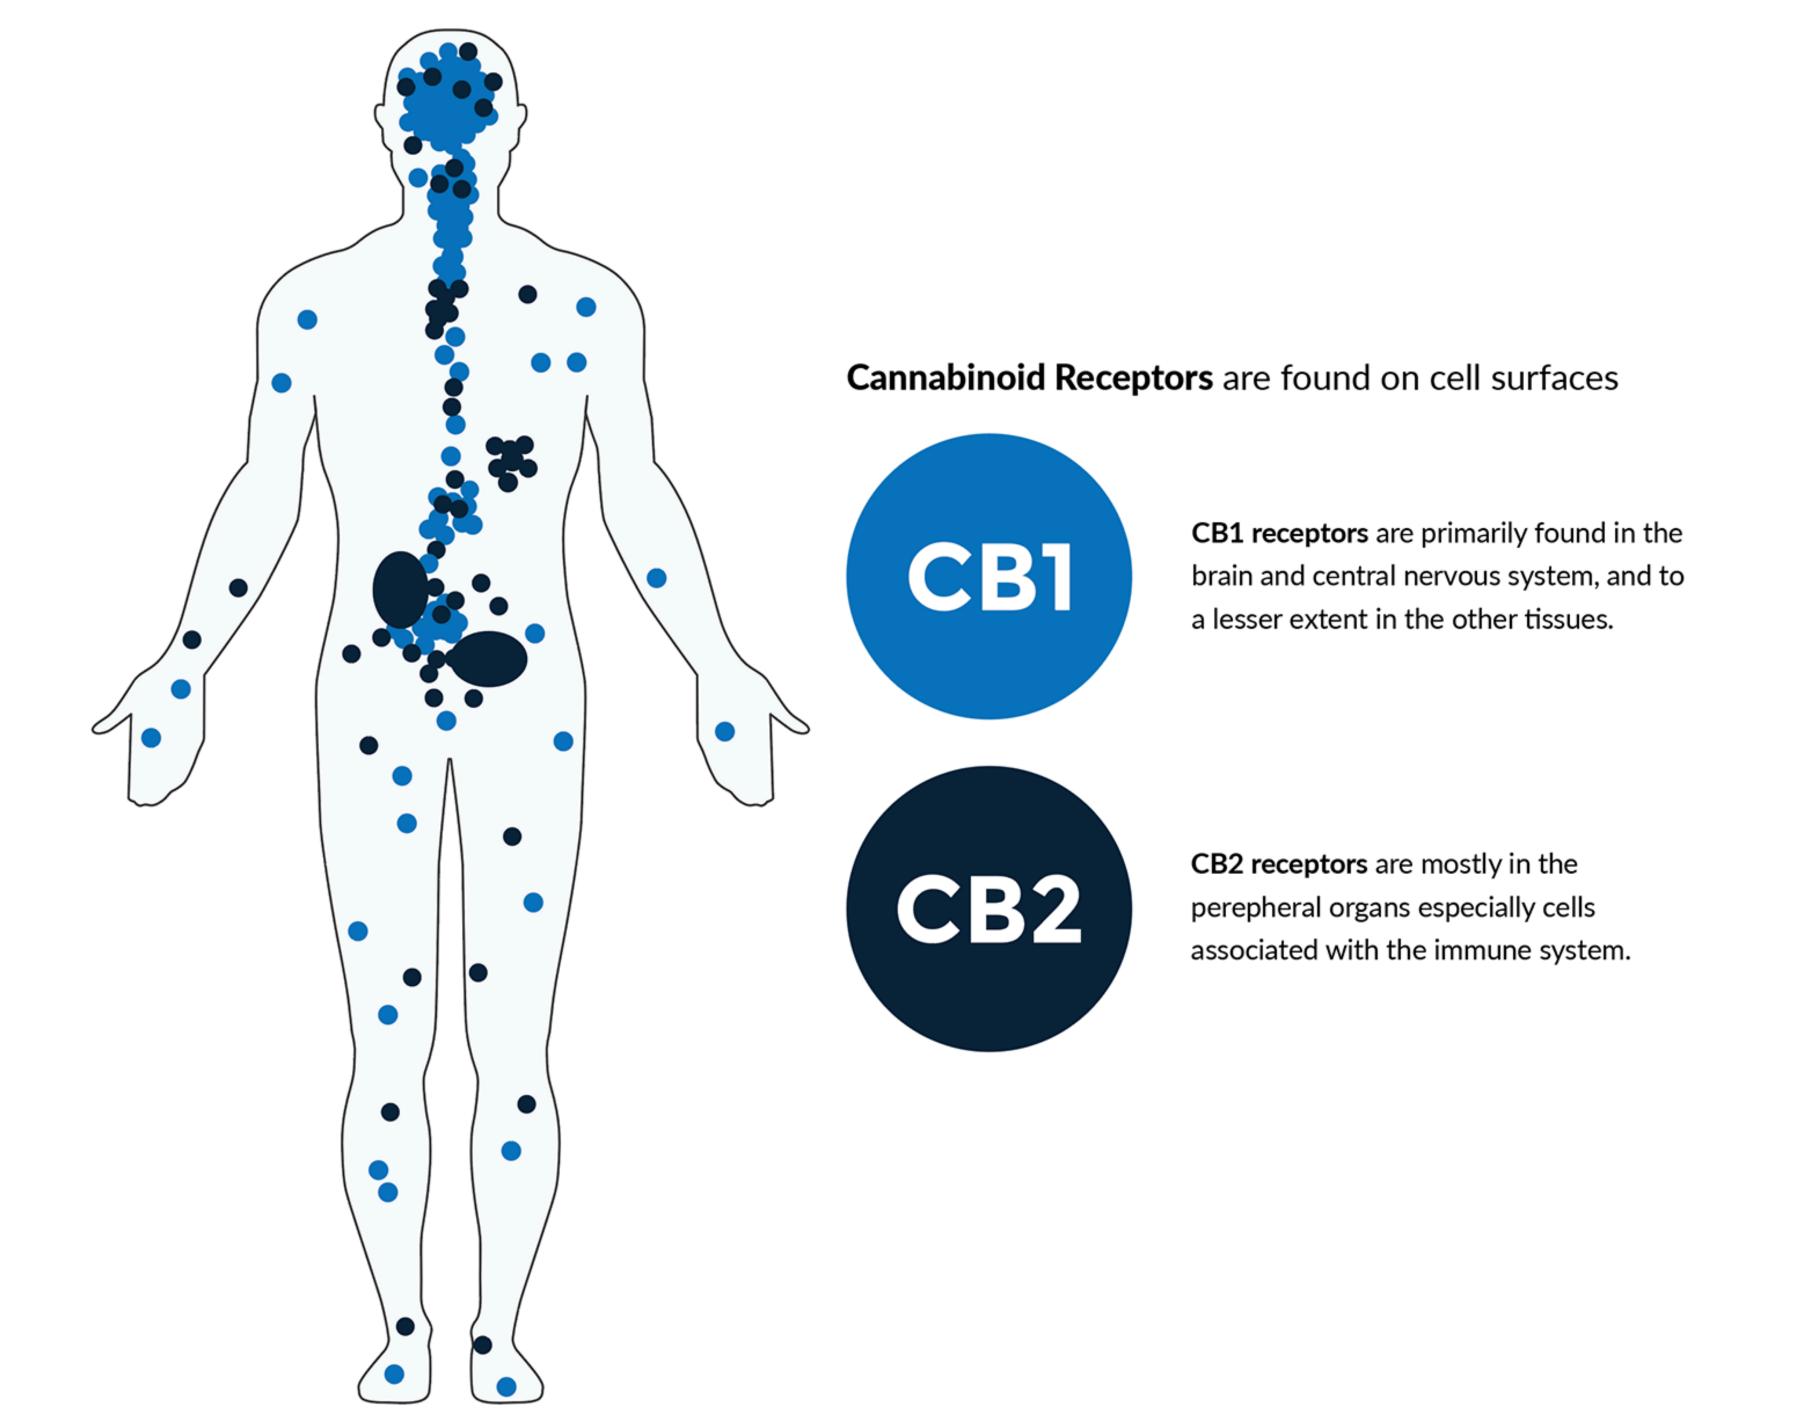

# THC vs CBD: What's Really in Your Weed?

Tetrahydrocannabinol Cannabidiol What's Really in Your Weed?

Cannabinoids