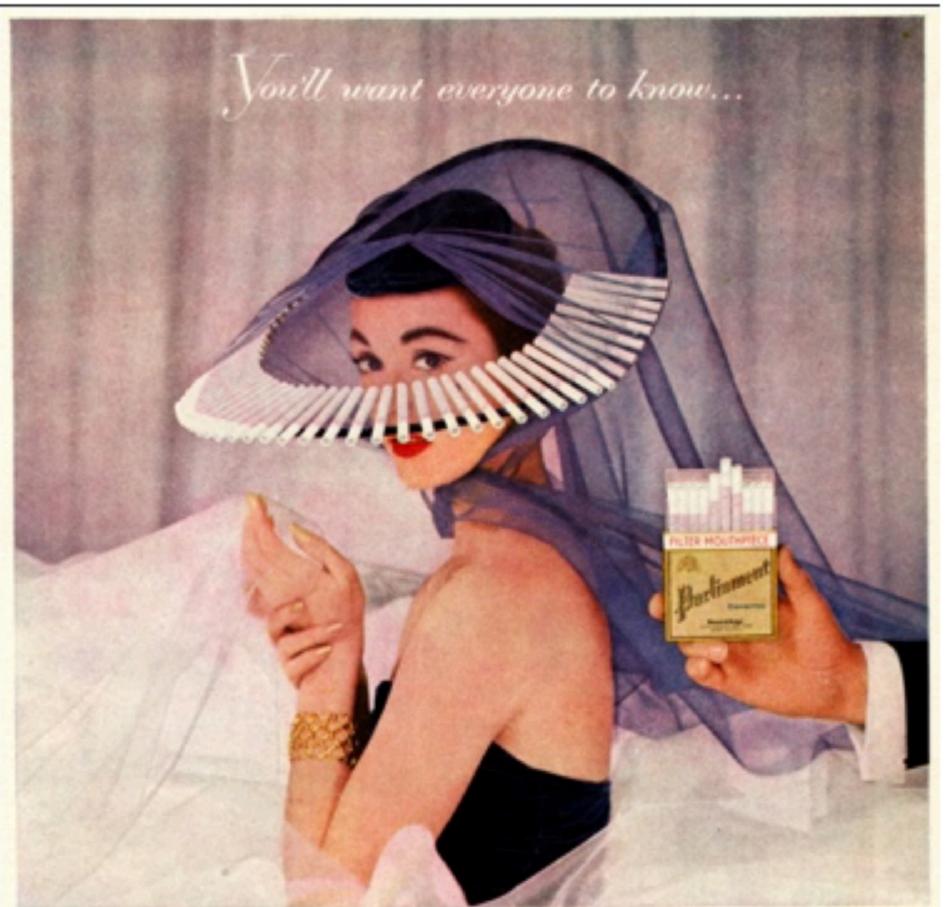

## We Know They're Harmful

0 Calories | 50 Servings

WARNING: This product contains nicotine. Nicotine is an addictive chemical.

Malin St. Adm., Soc.

The lady in the chic chapeau may have let her cuthusiasm go to her head.

Yet, who can blame her? So many smart Parliament smokers want everyone to know their ciparette is special.

The crush-proof box...choice tobaccos...luxurious flavor...the famous Mouthpiece that keeps
the filter recessed a full quarter-inch away from your lips. With Parliaments, only the flavor toucher your lips!

Parliaments

ONLY THE FLAVOR