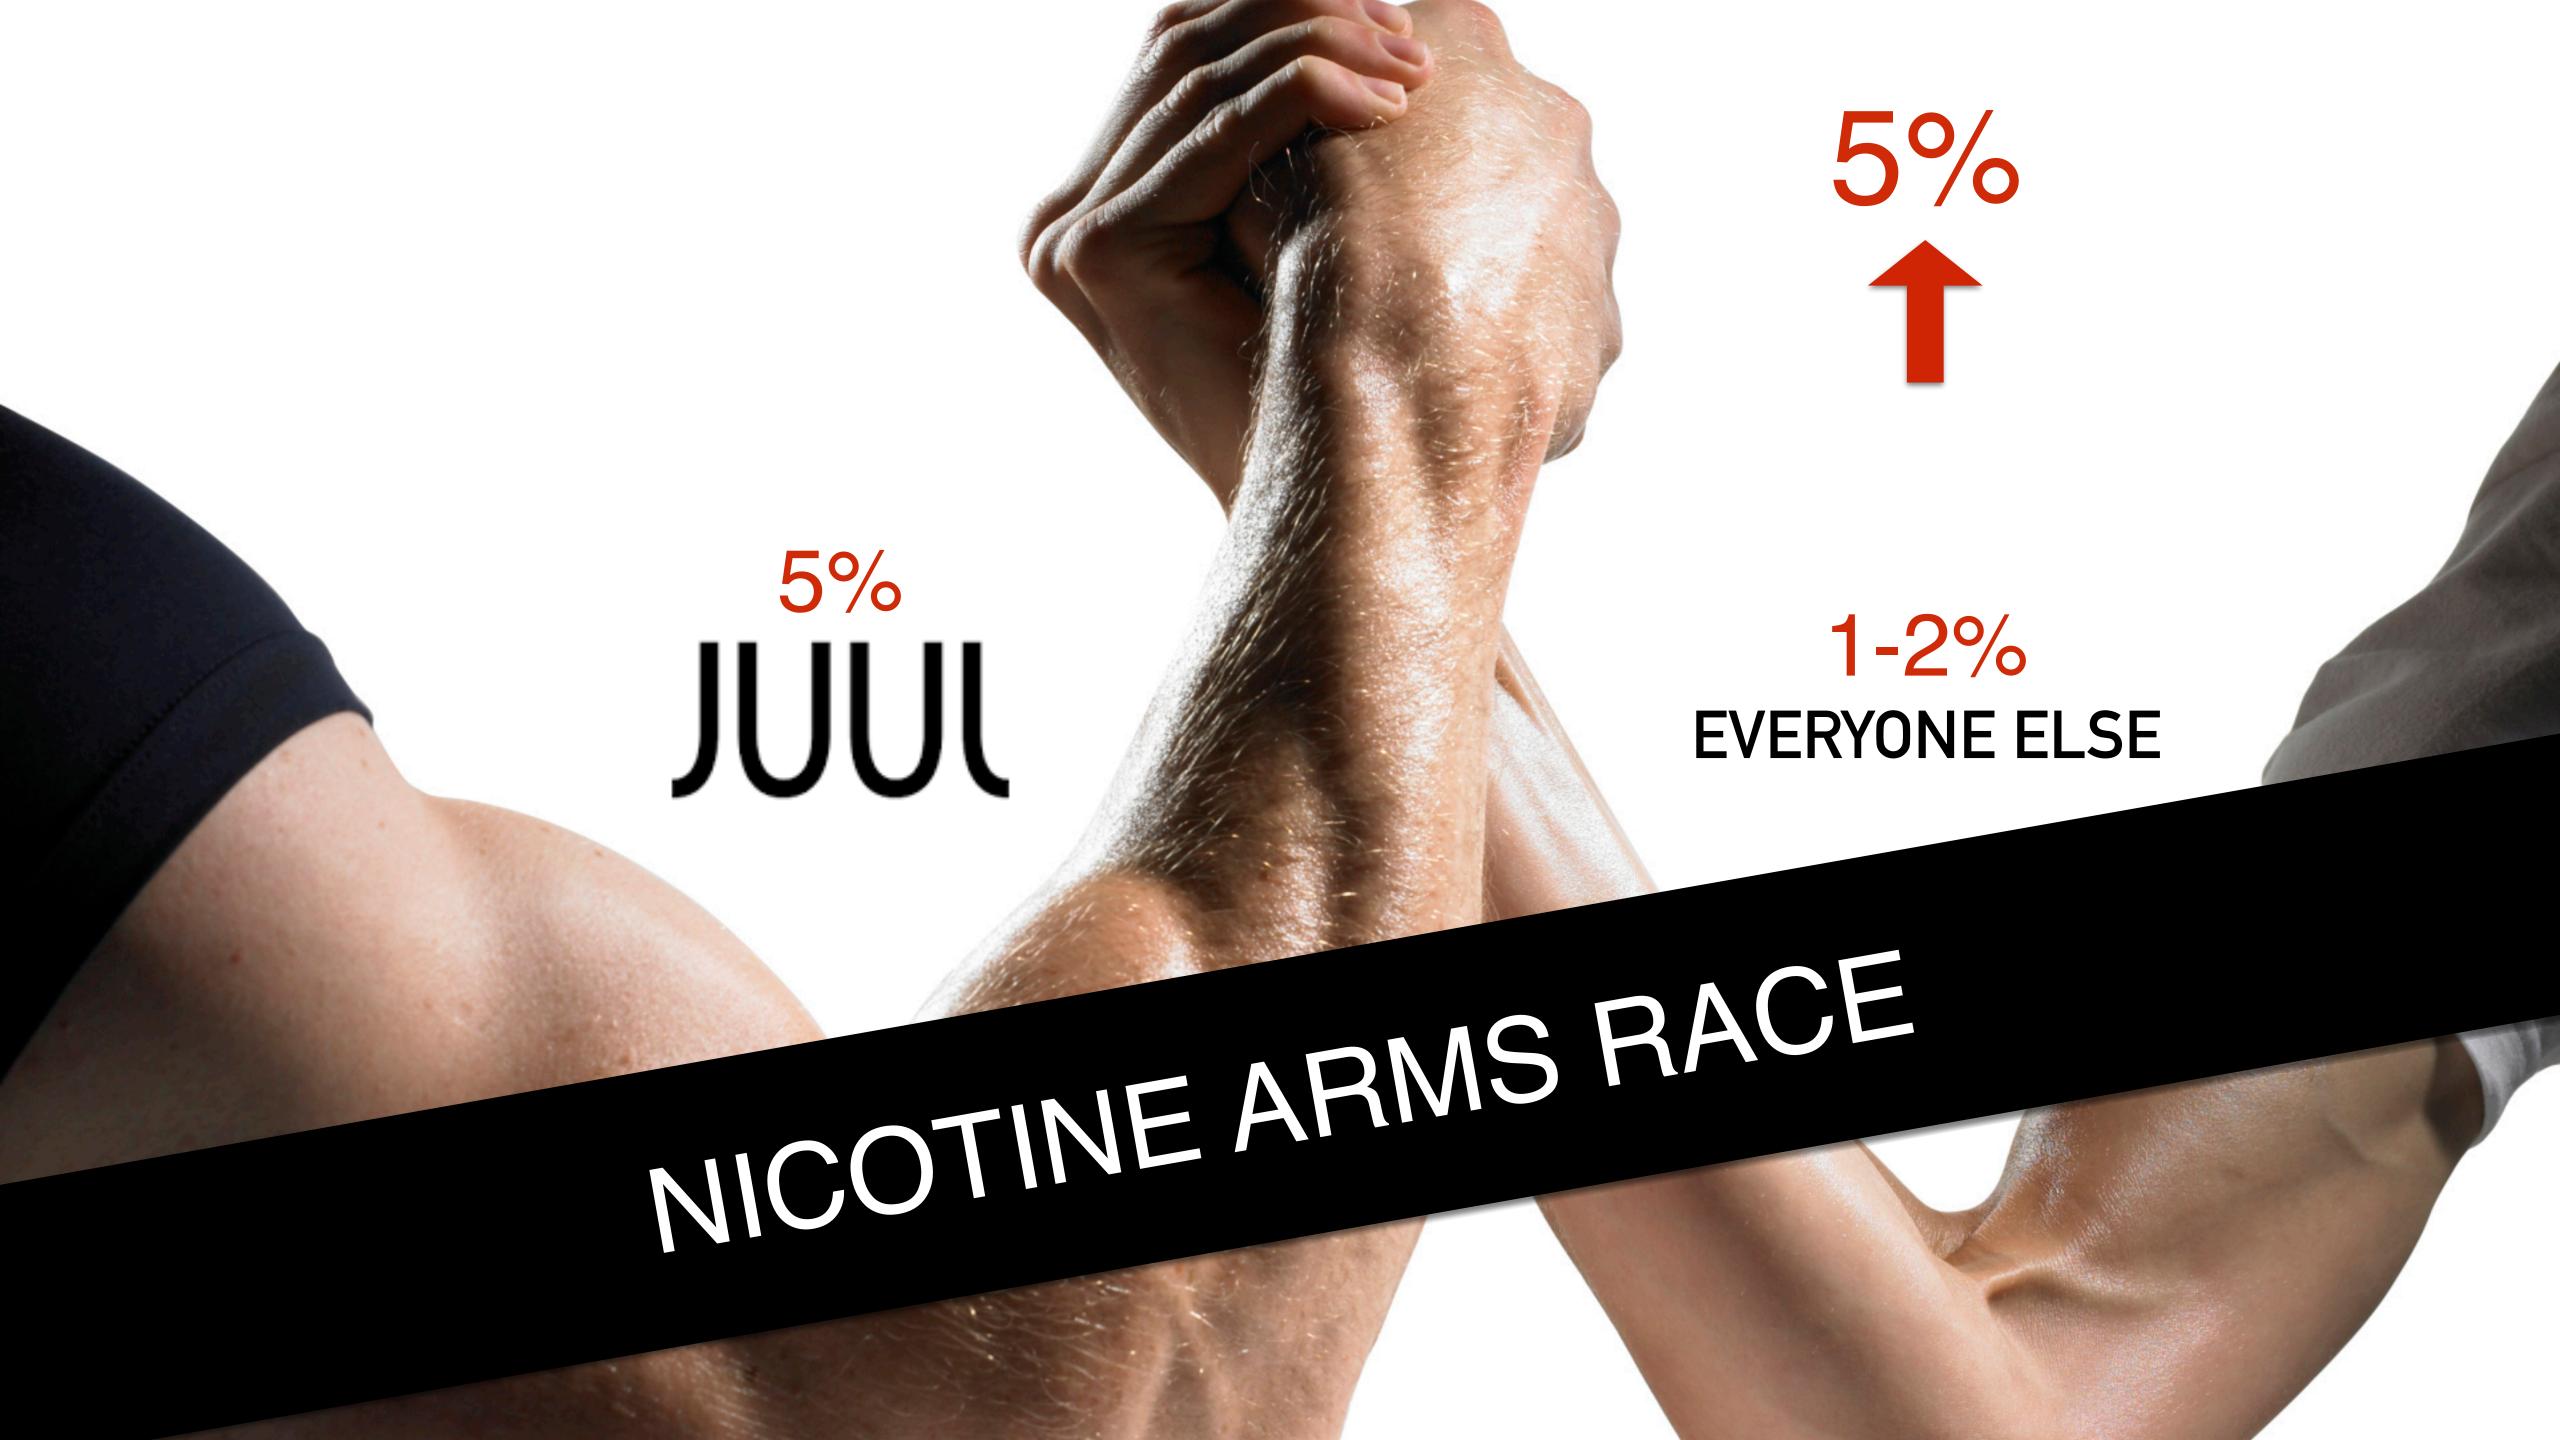

#### JUUL's Patent Says:

Nicotine Salt Solution Causes Nicotine-Blood Levels

Concentration by Weight

VS.

Concentration by Volume

5%
Weight Volume

Misrepresents the most material feature of its product ——NICOTINE CONTENT

Weight

### Most brands that pre-date JUUL...

### NICOTINE CONTENT

## Most brands that pre-date JUUL...

Considered "Super High"