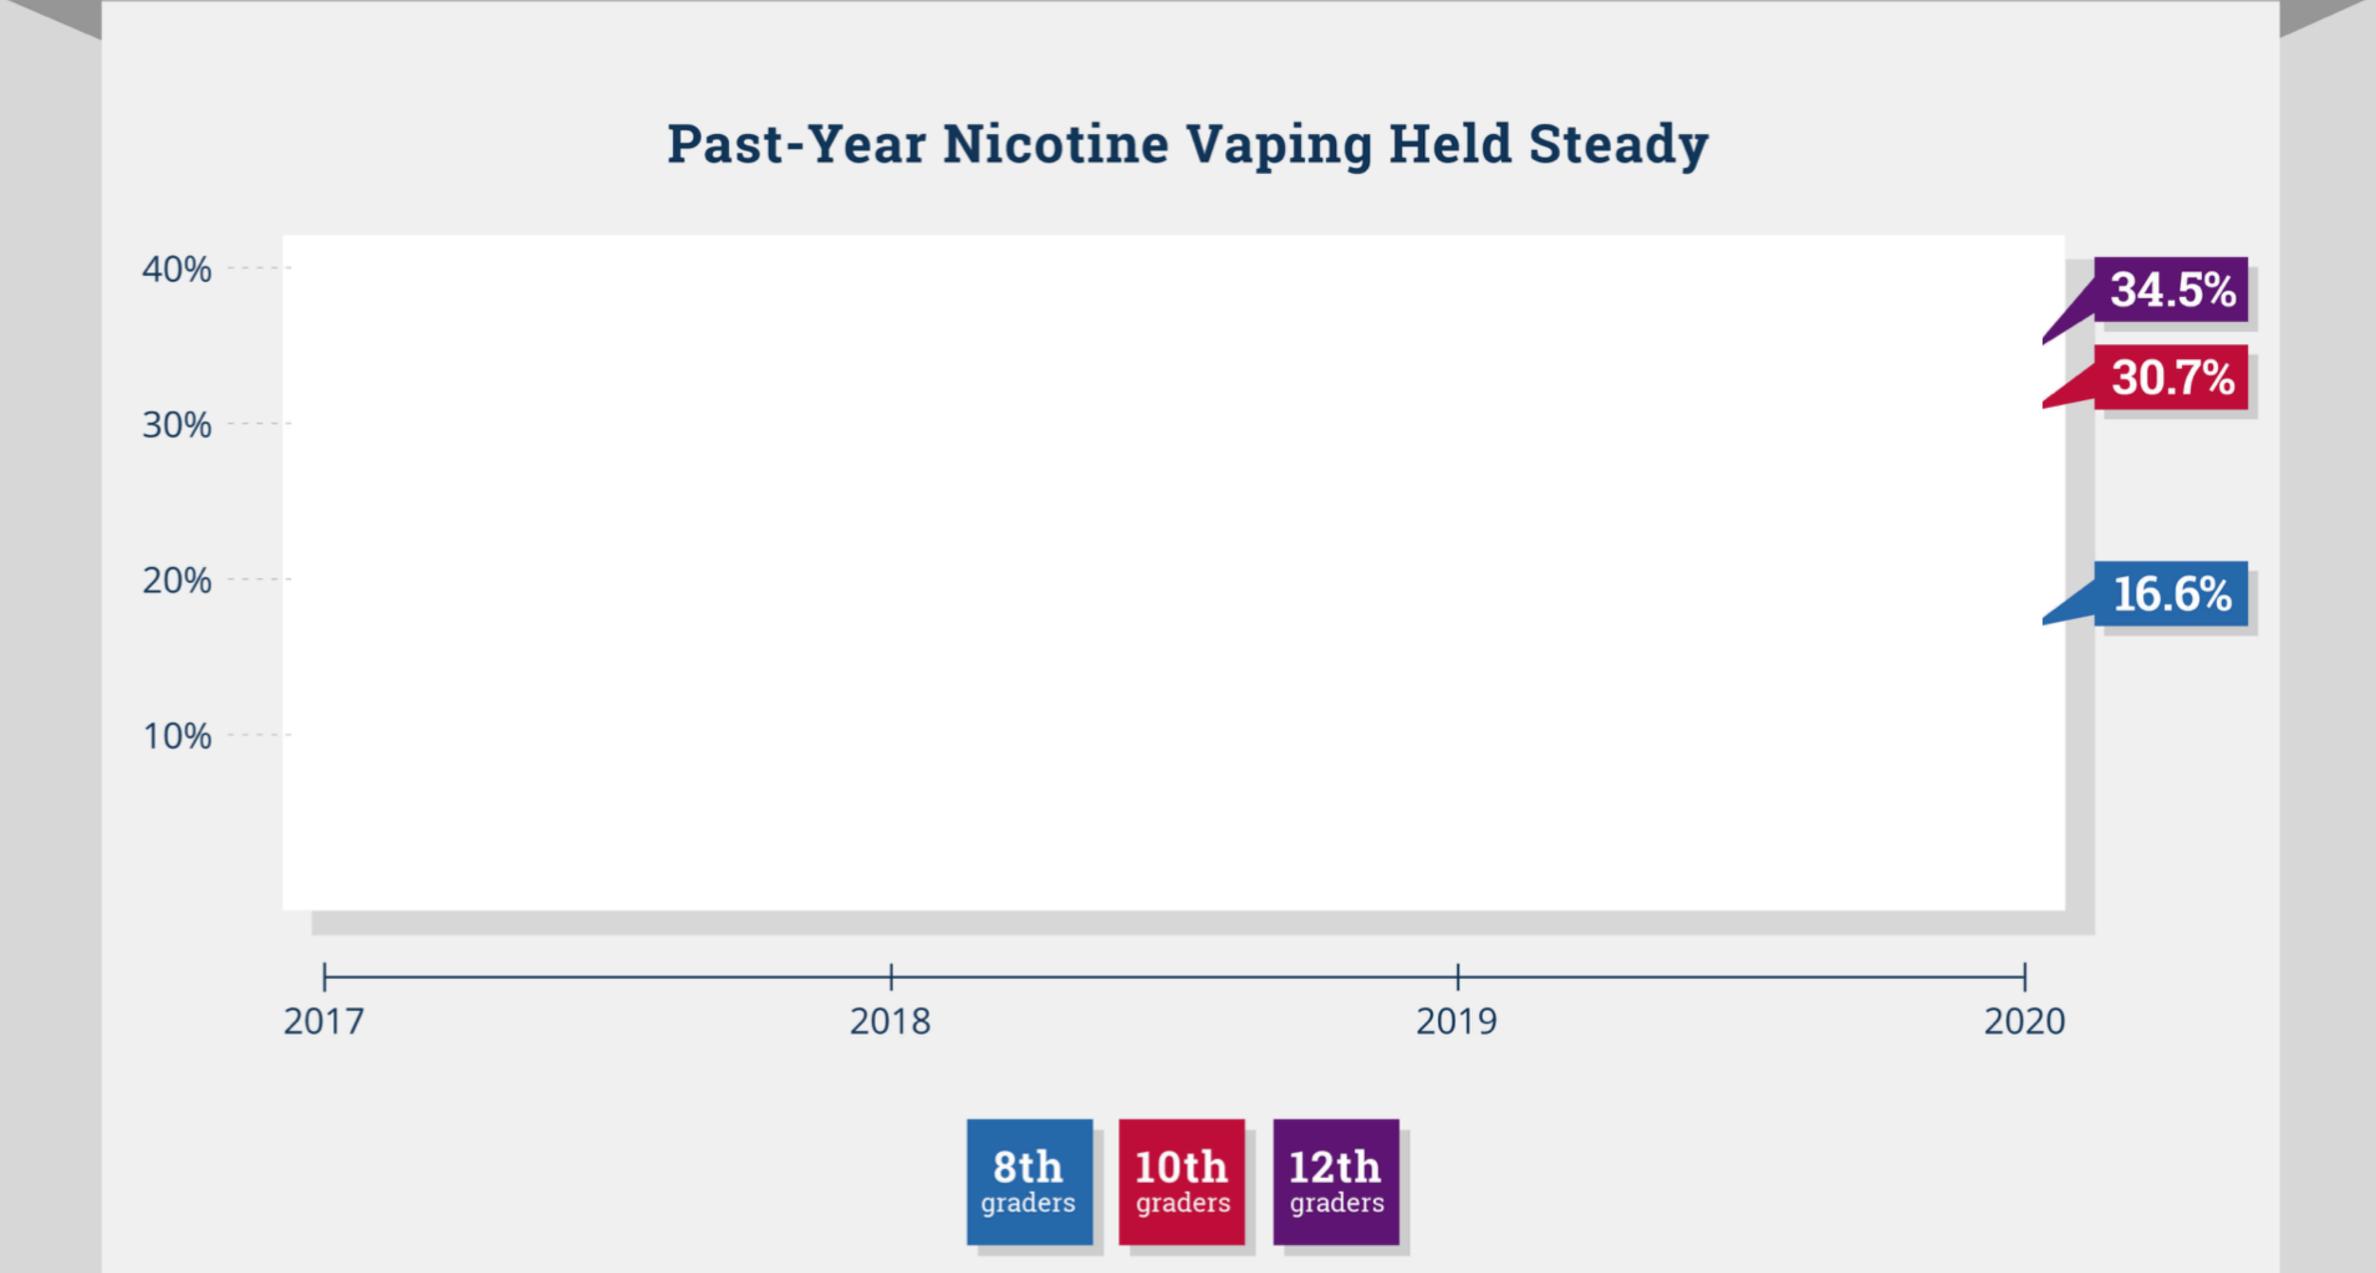

#### Surge of Nicotine Vaping Levels Off, but Remains High

#### Daily or Near-Daily Nicotine Vaping