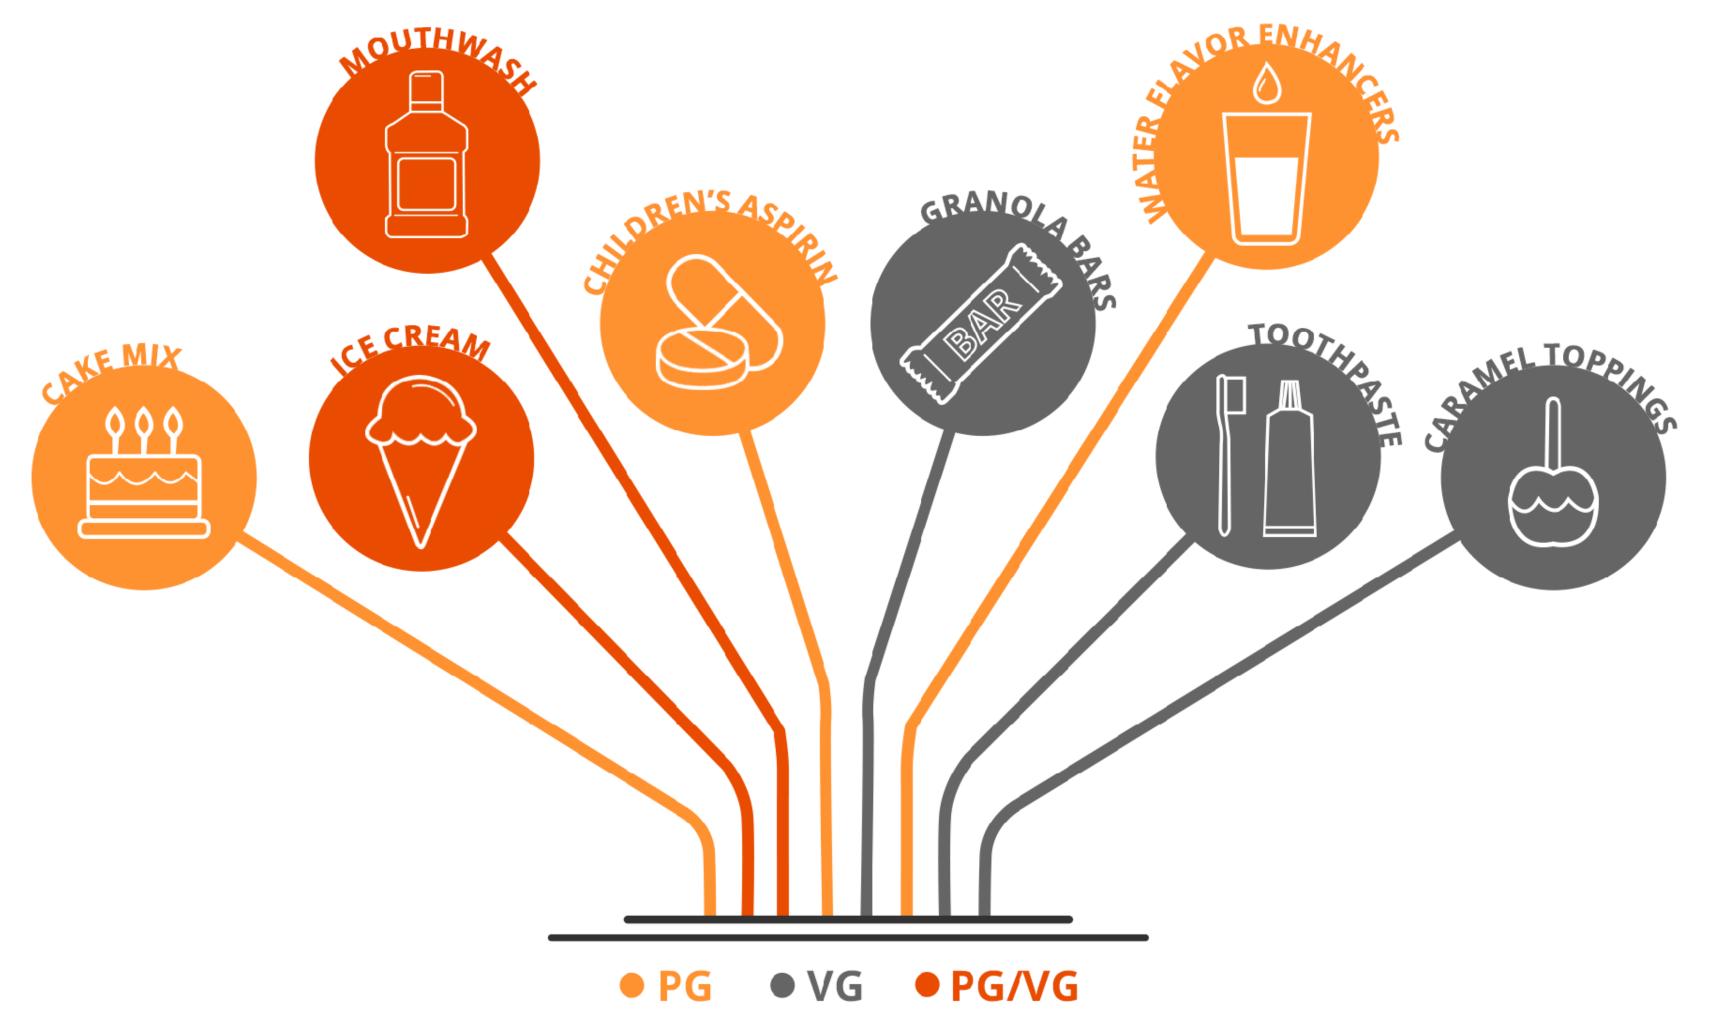

## PROPYLENE GLYCOL & VEGETABLE GLYCERIN

PG/VG PG/VG at the vape industry

Pyour "friends" at the Vape GLYCOL

CGETABLE GLYCERIN

## PG Propylene Glycol

VG Vegetable Glycerin

LOTS OF THINGS CONTAIN

## PROPYLENE GLYCOL & VEGETABLE GLYCERIN

## ARE PG & VALUE OF SAFE?

PG and VG are considered safe in food and skin products like soap and lotions. The FDA considers them "generally recognized as safe" in food additives.

## ARE PG& VG SAFE?

PG and VG are considered safe in food

But NOT for Inhalation

as safe" in food additives.