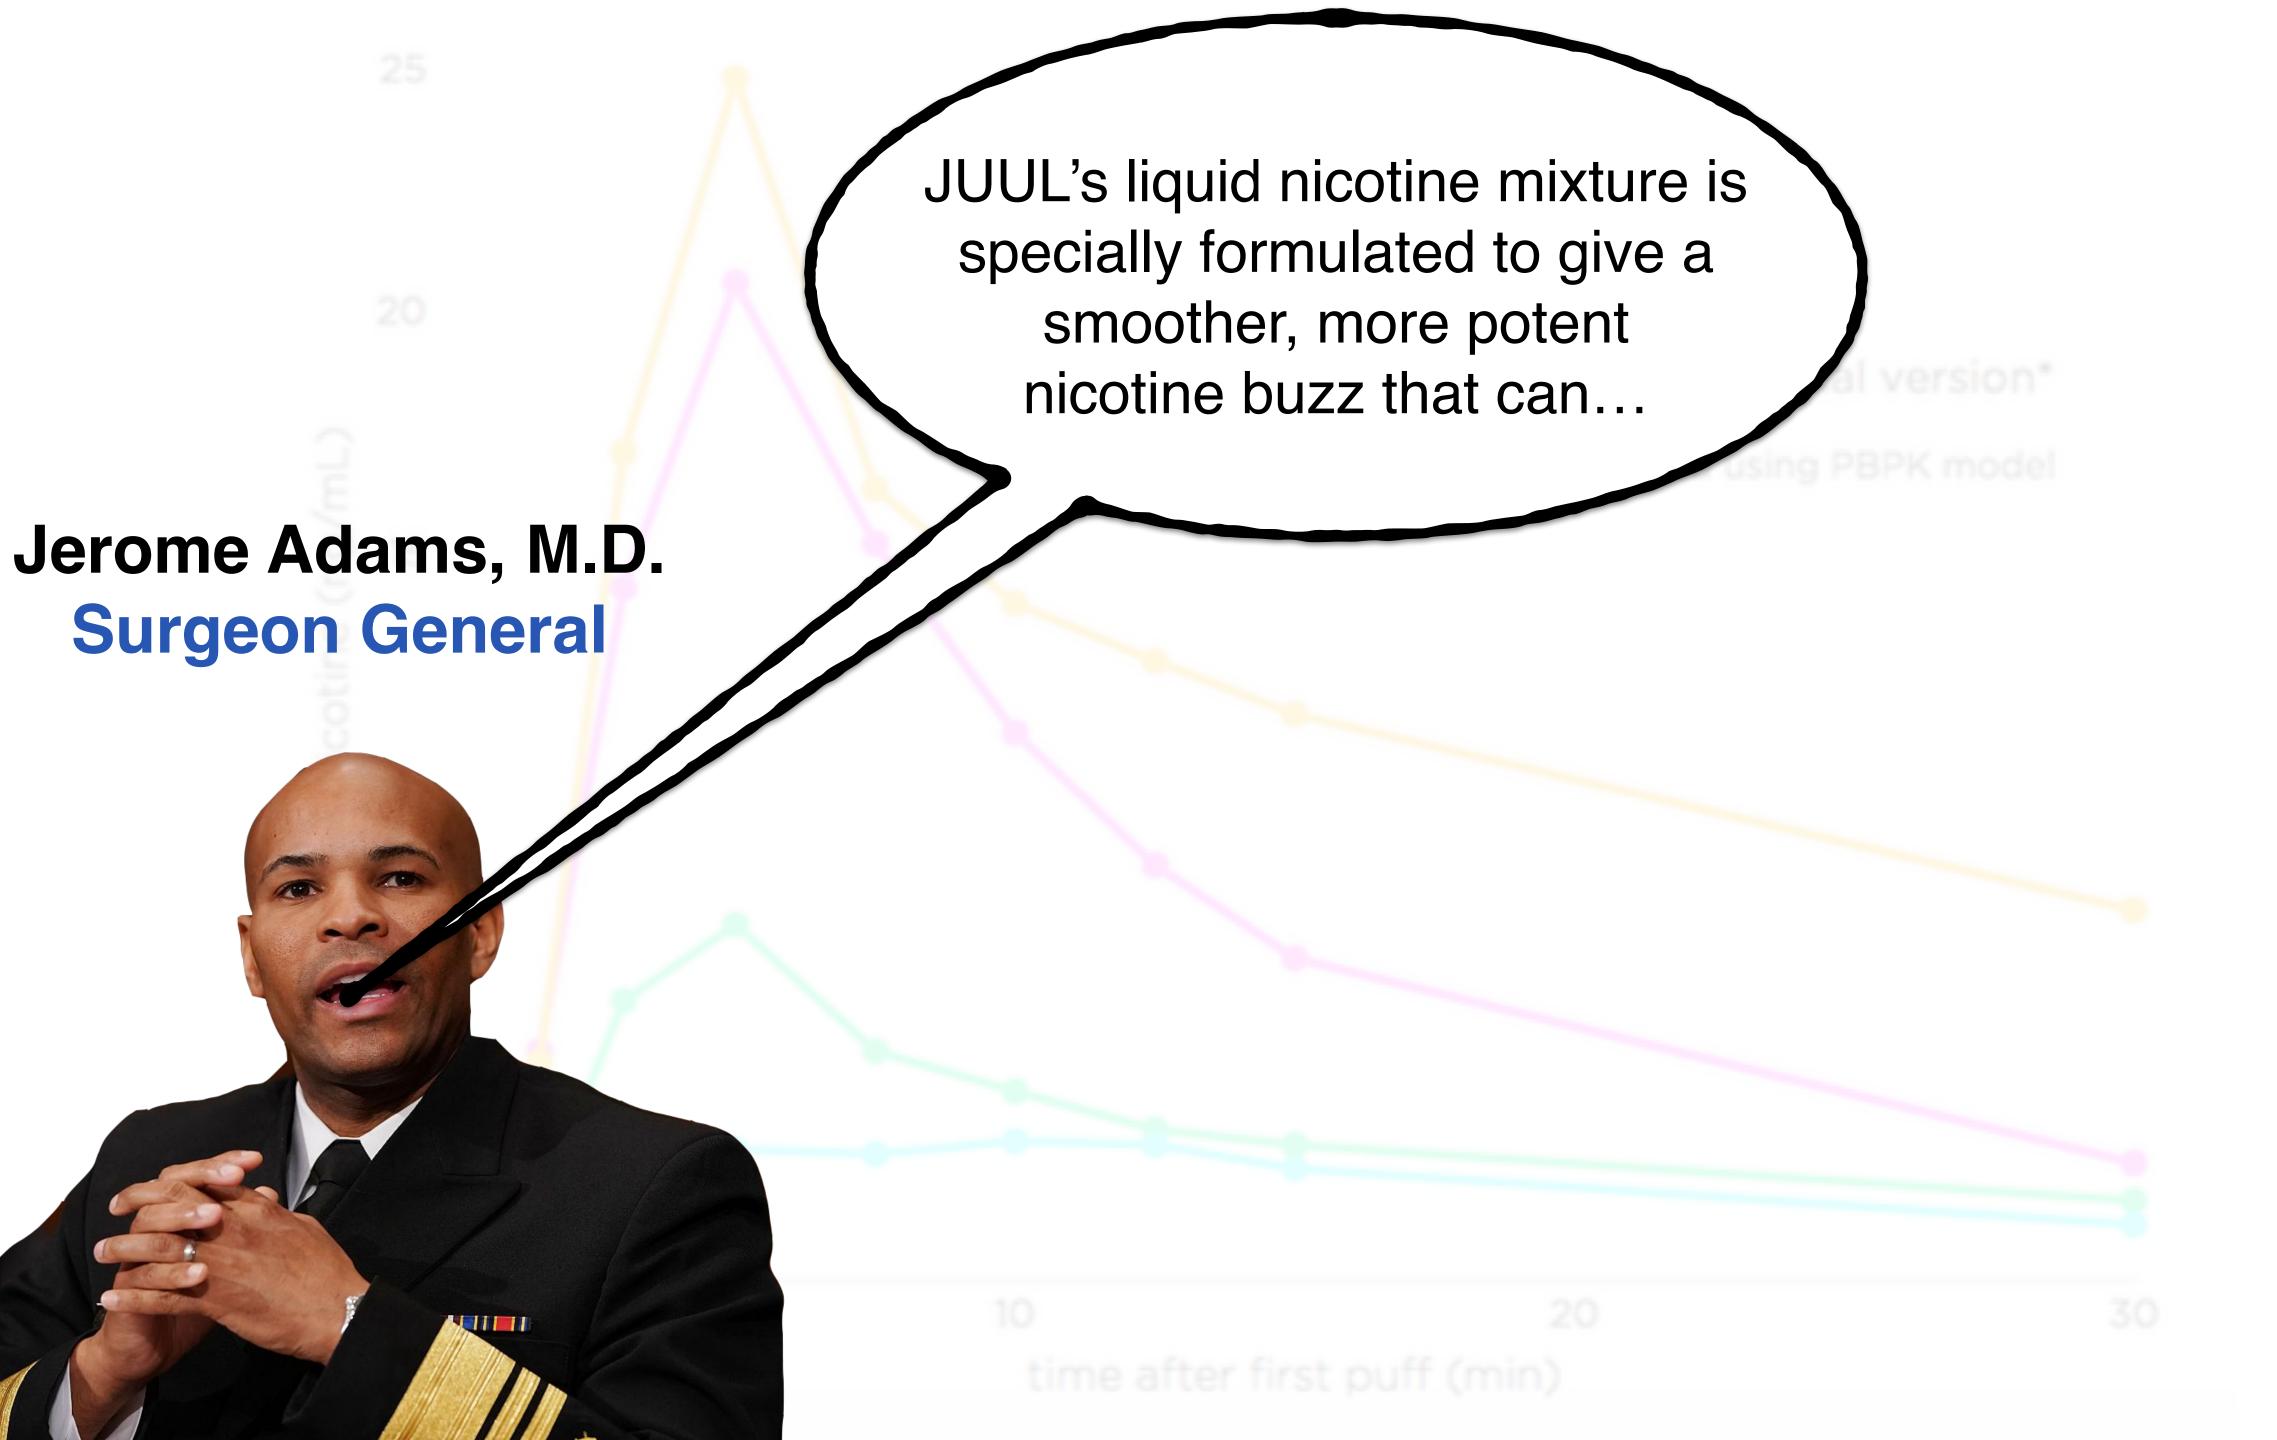

#### JUUL's Marketing Says:

Nicotine Salt Solution Causes Nicotine-Blood Levels

30% lower than traditional

VS.

#### JUUL's Marketing Says:

Nicotine Salt Solution Causes Nicotine-Blood Levels

30% lower than traditional

#### JUUL's Patent Says:

Nicotine Salt Solution Causes Nicotine-Blood Levels

VS.

#### JUUL's Marketing Says:

Nicotine Salt Solution Causes Nicotine-Blood Levels

#### JUUL's Patent Says:

Nicotine Salt Solution Causes Nicotine-Blood Levels

Concentration by Weight

VS.

Concentration by Volume

5%
Weight Volume

Misrepresents the most material feature of its product ——NICOTINE CONTENT