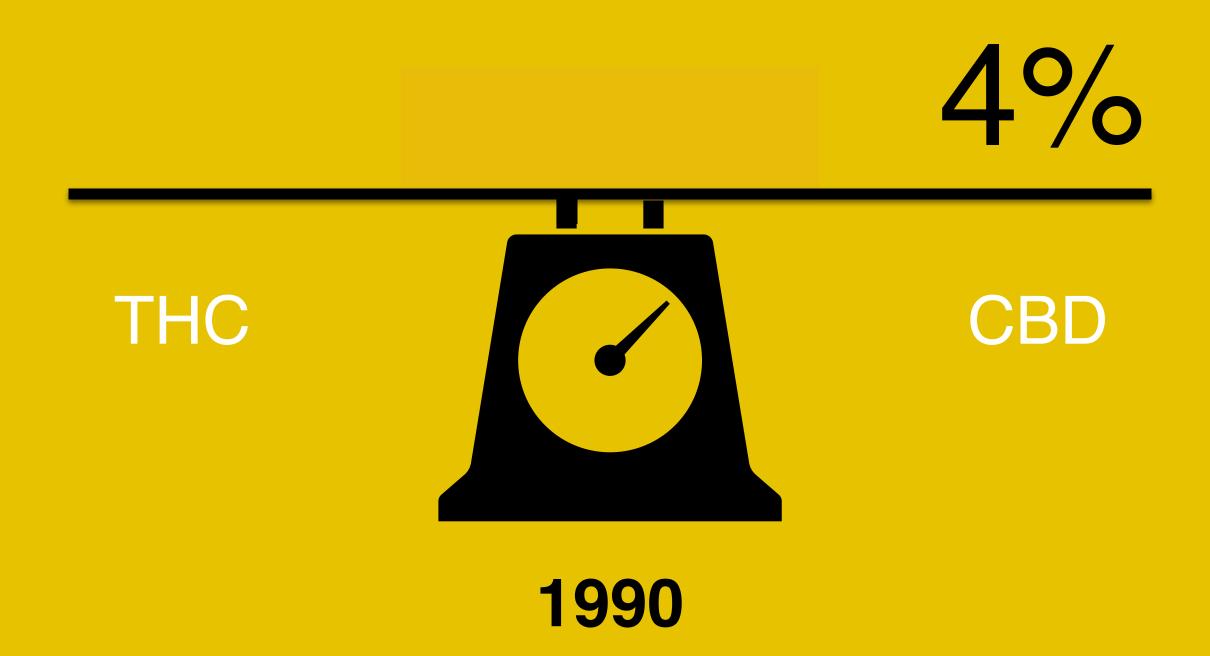

#### JUUL's Marketing Says:

Nicotine Salt Solution Causes Nicotine-Blood Levels

30% lower than traditional

VS.

### Concentration by Volume

#### JUUL's Marketing Says:

Nicotine Salt Solution Causes Nicotine-Blood Levels

30% lower than traditional