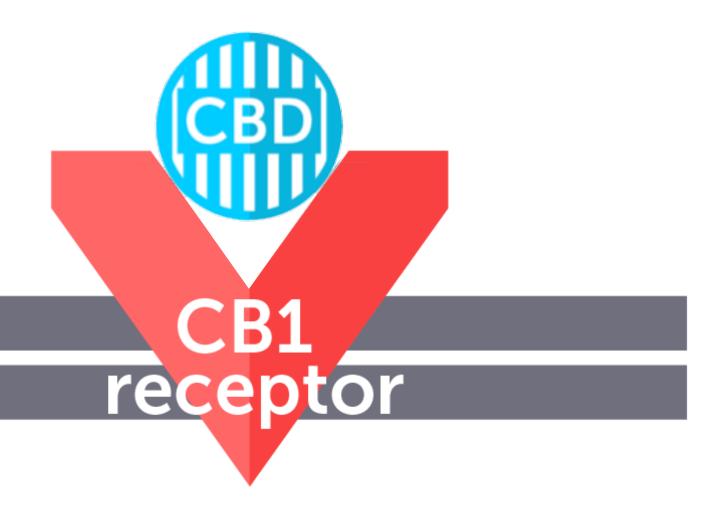

#### Common Effects:

- decreases negative side effects of THC
  - decreased anxiety
  - decreased short term memory impairment

UP TO 90% THC IN VAPE JUICE, WITH NO STATE-MANDATED THC CAP!