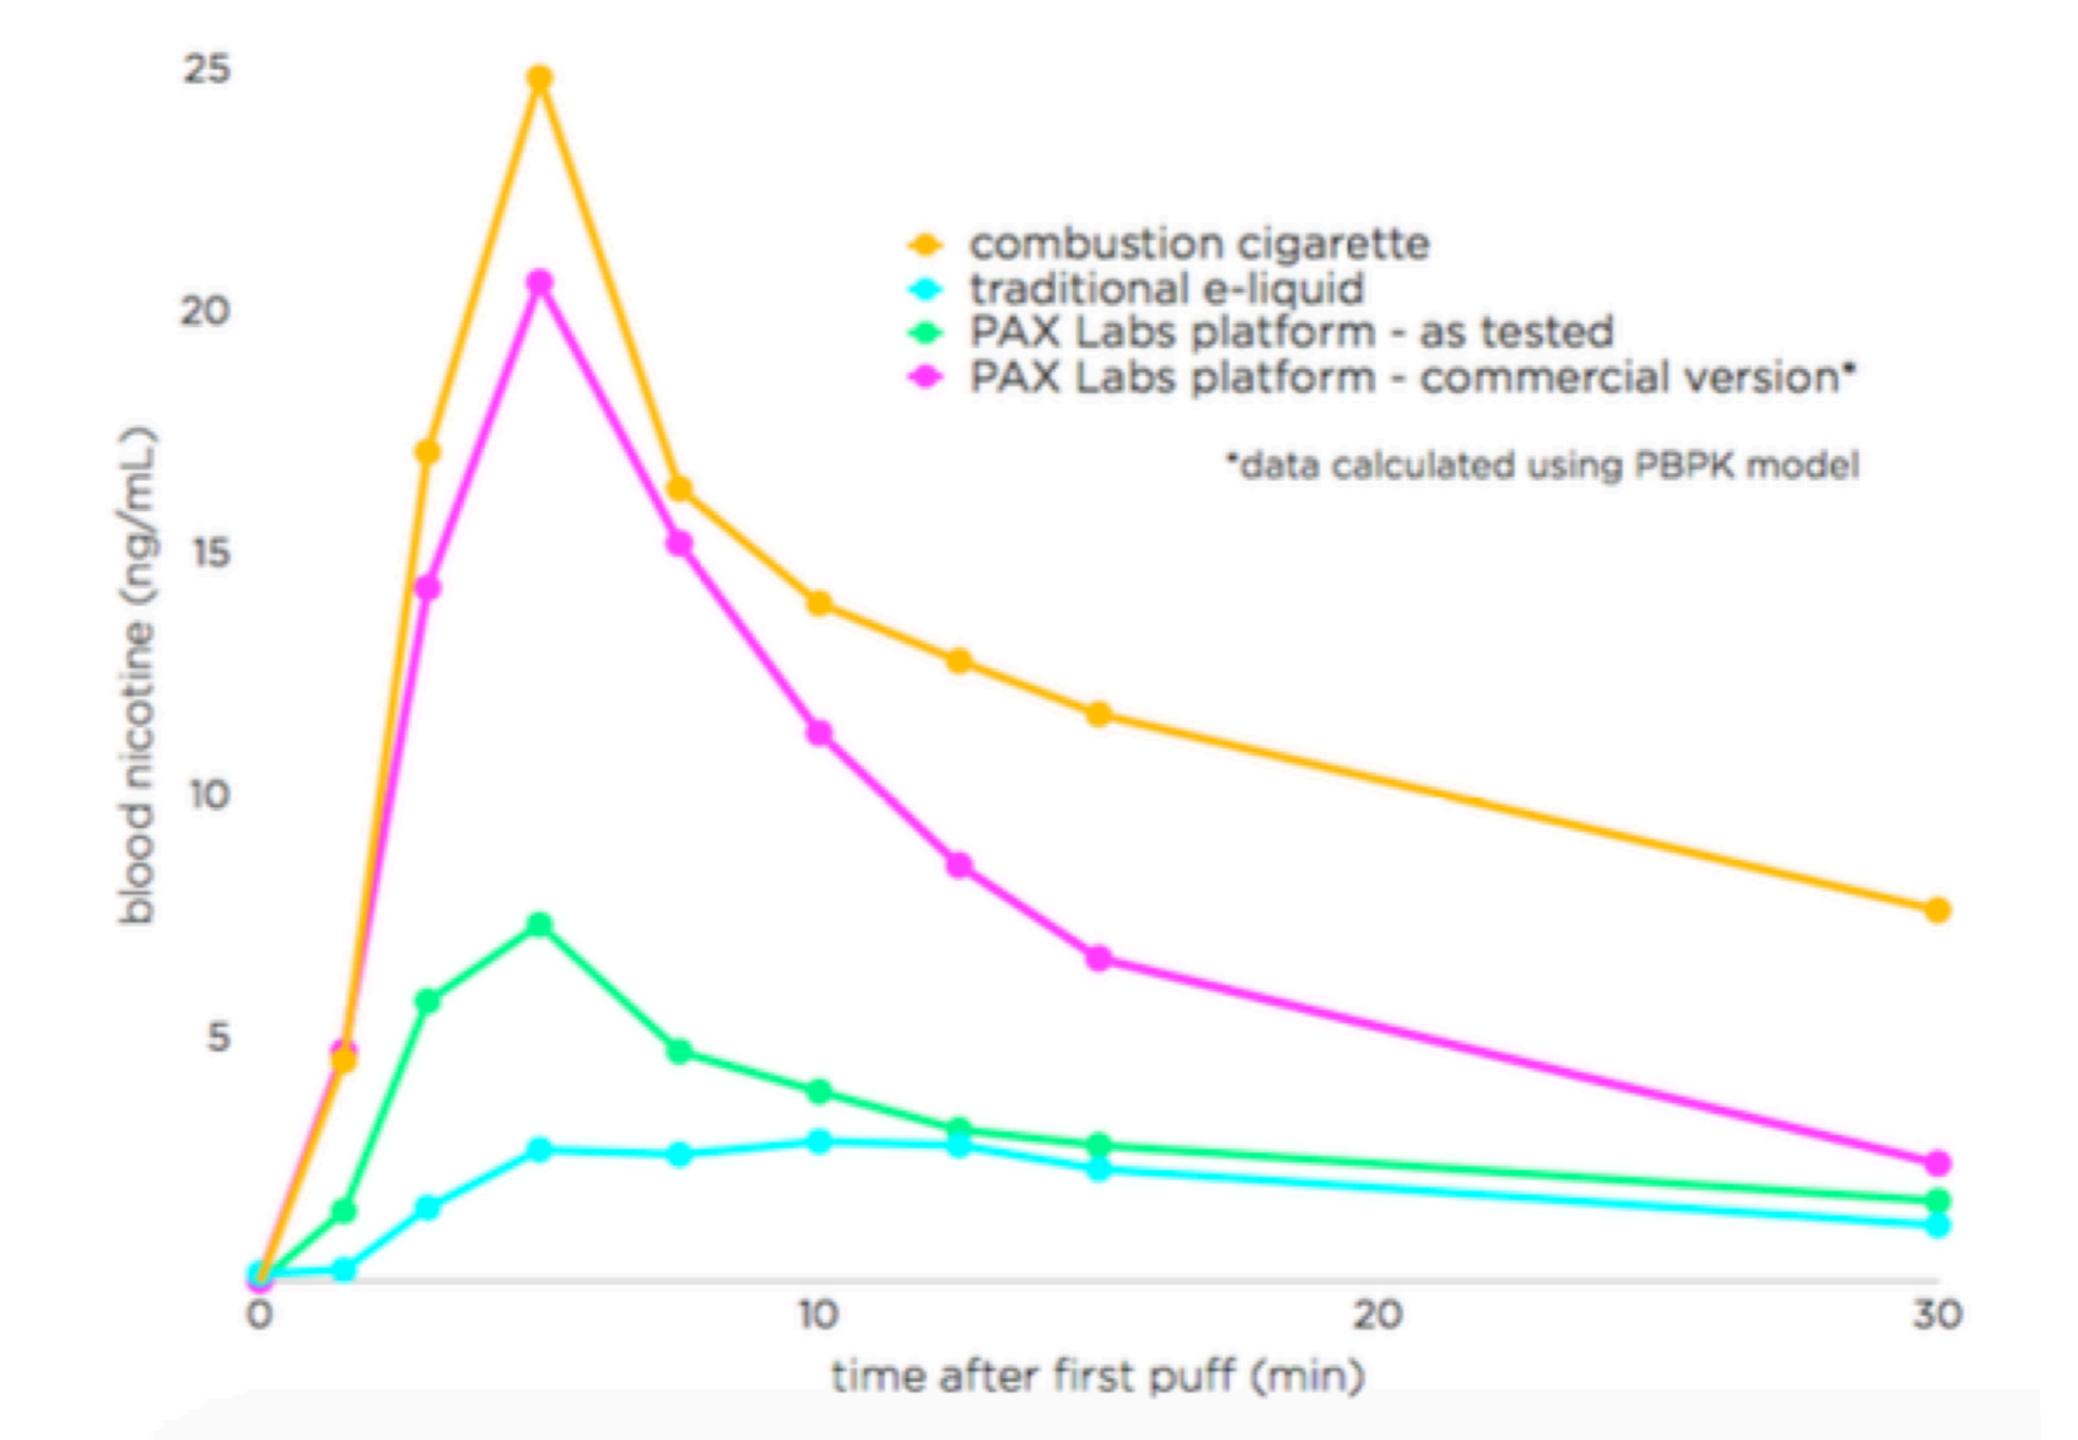

#### JUUL's Marketing Says:

Nicotine Salt Solution Causes Nicotine-Blood Levels

30% lower than traditional

VS.

#### JUUL's Marketing Says:

Nicotine Salt Solution Causes Nicotine-Blood Levels

30% lower than traditional

#### JUUL's Patent Says:

Nicotine Salt Solution Causes Nicotine-Blood Levels

VS.

#### JUUL's Marketing Says:

Nicotine Salt Solution Causes Nicotine-Blood Levels

#### JUUL's Patent Says:

Nicotine Salt Solution Causes Nicotine-Blood Levels

Concentration by Weight

VS.

Concentration by Volume

5%
Weight Volume

Misrepresents the most material feature of its product ——NICOTINE CONTENT