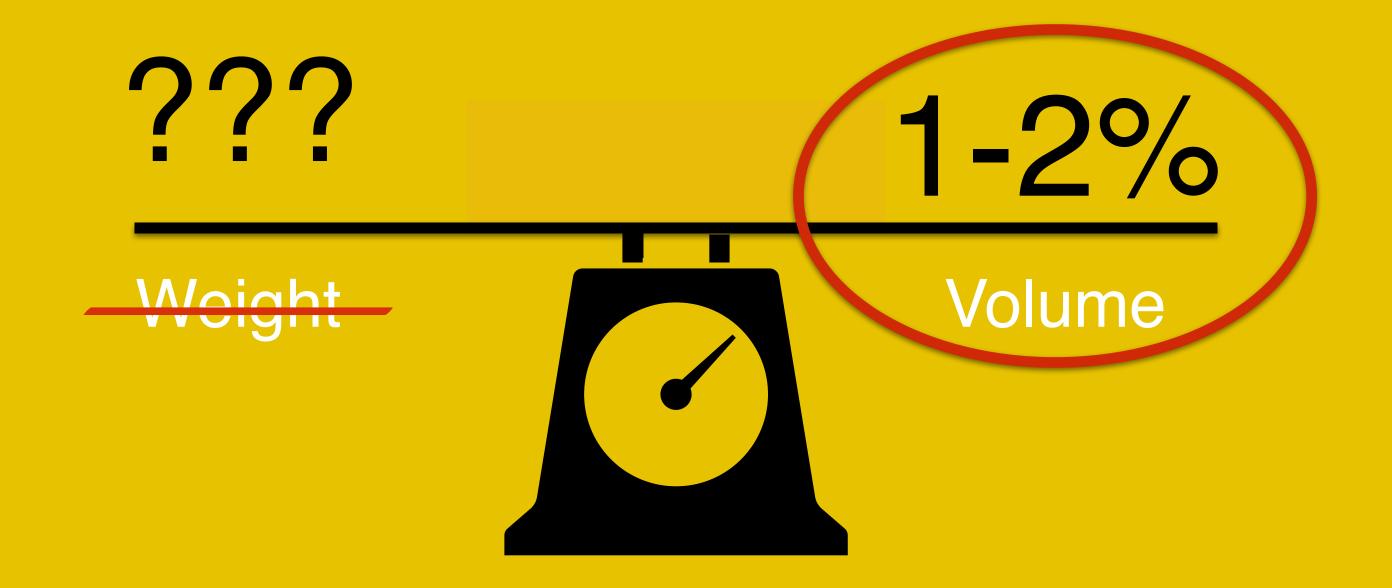

#### JUUL's Patent Says:

Nicotine Salt Solution Causes Nicotine-Blood Levels

Concentration by Weight

VS.

Concentration by Volume

5%
Weight Volume

Misrepresents the most material feature of its product ——NICOTINE CONTENT

Weight

### Most brands that pre-date JUUL...

### NICOTINE CONTENT

## Most brands that pre-date JUUL...

Considered "Super High"