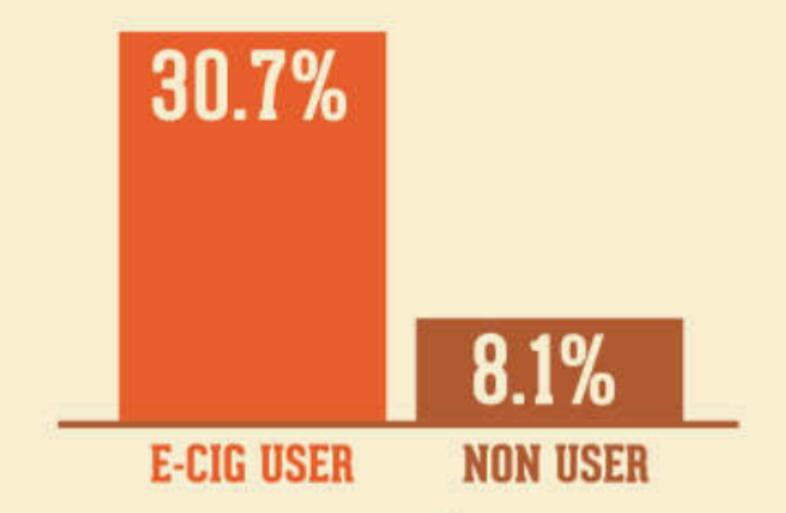

#### Start Smoking Within 6 Months

Includes combustible tobacco products [cigarettes, cigars, and hookahs]