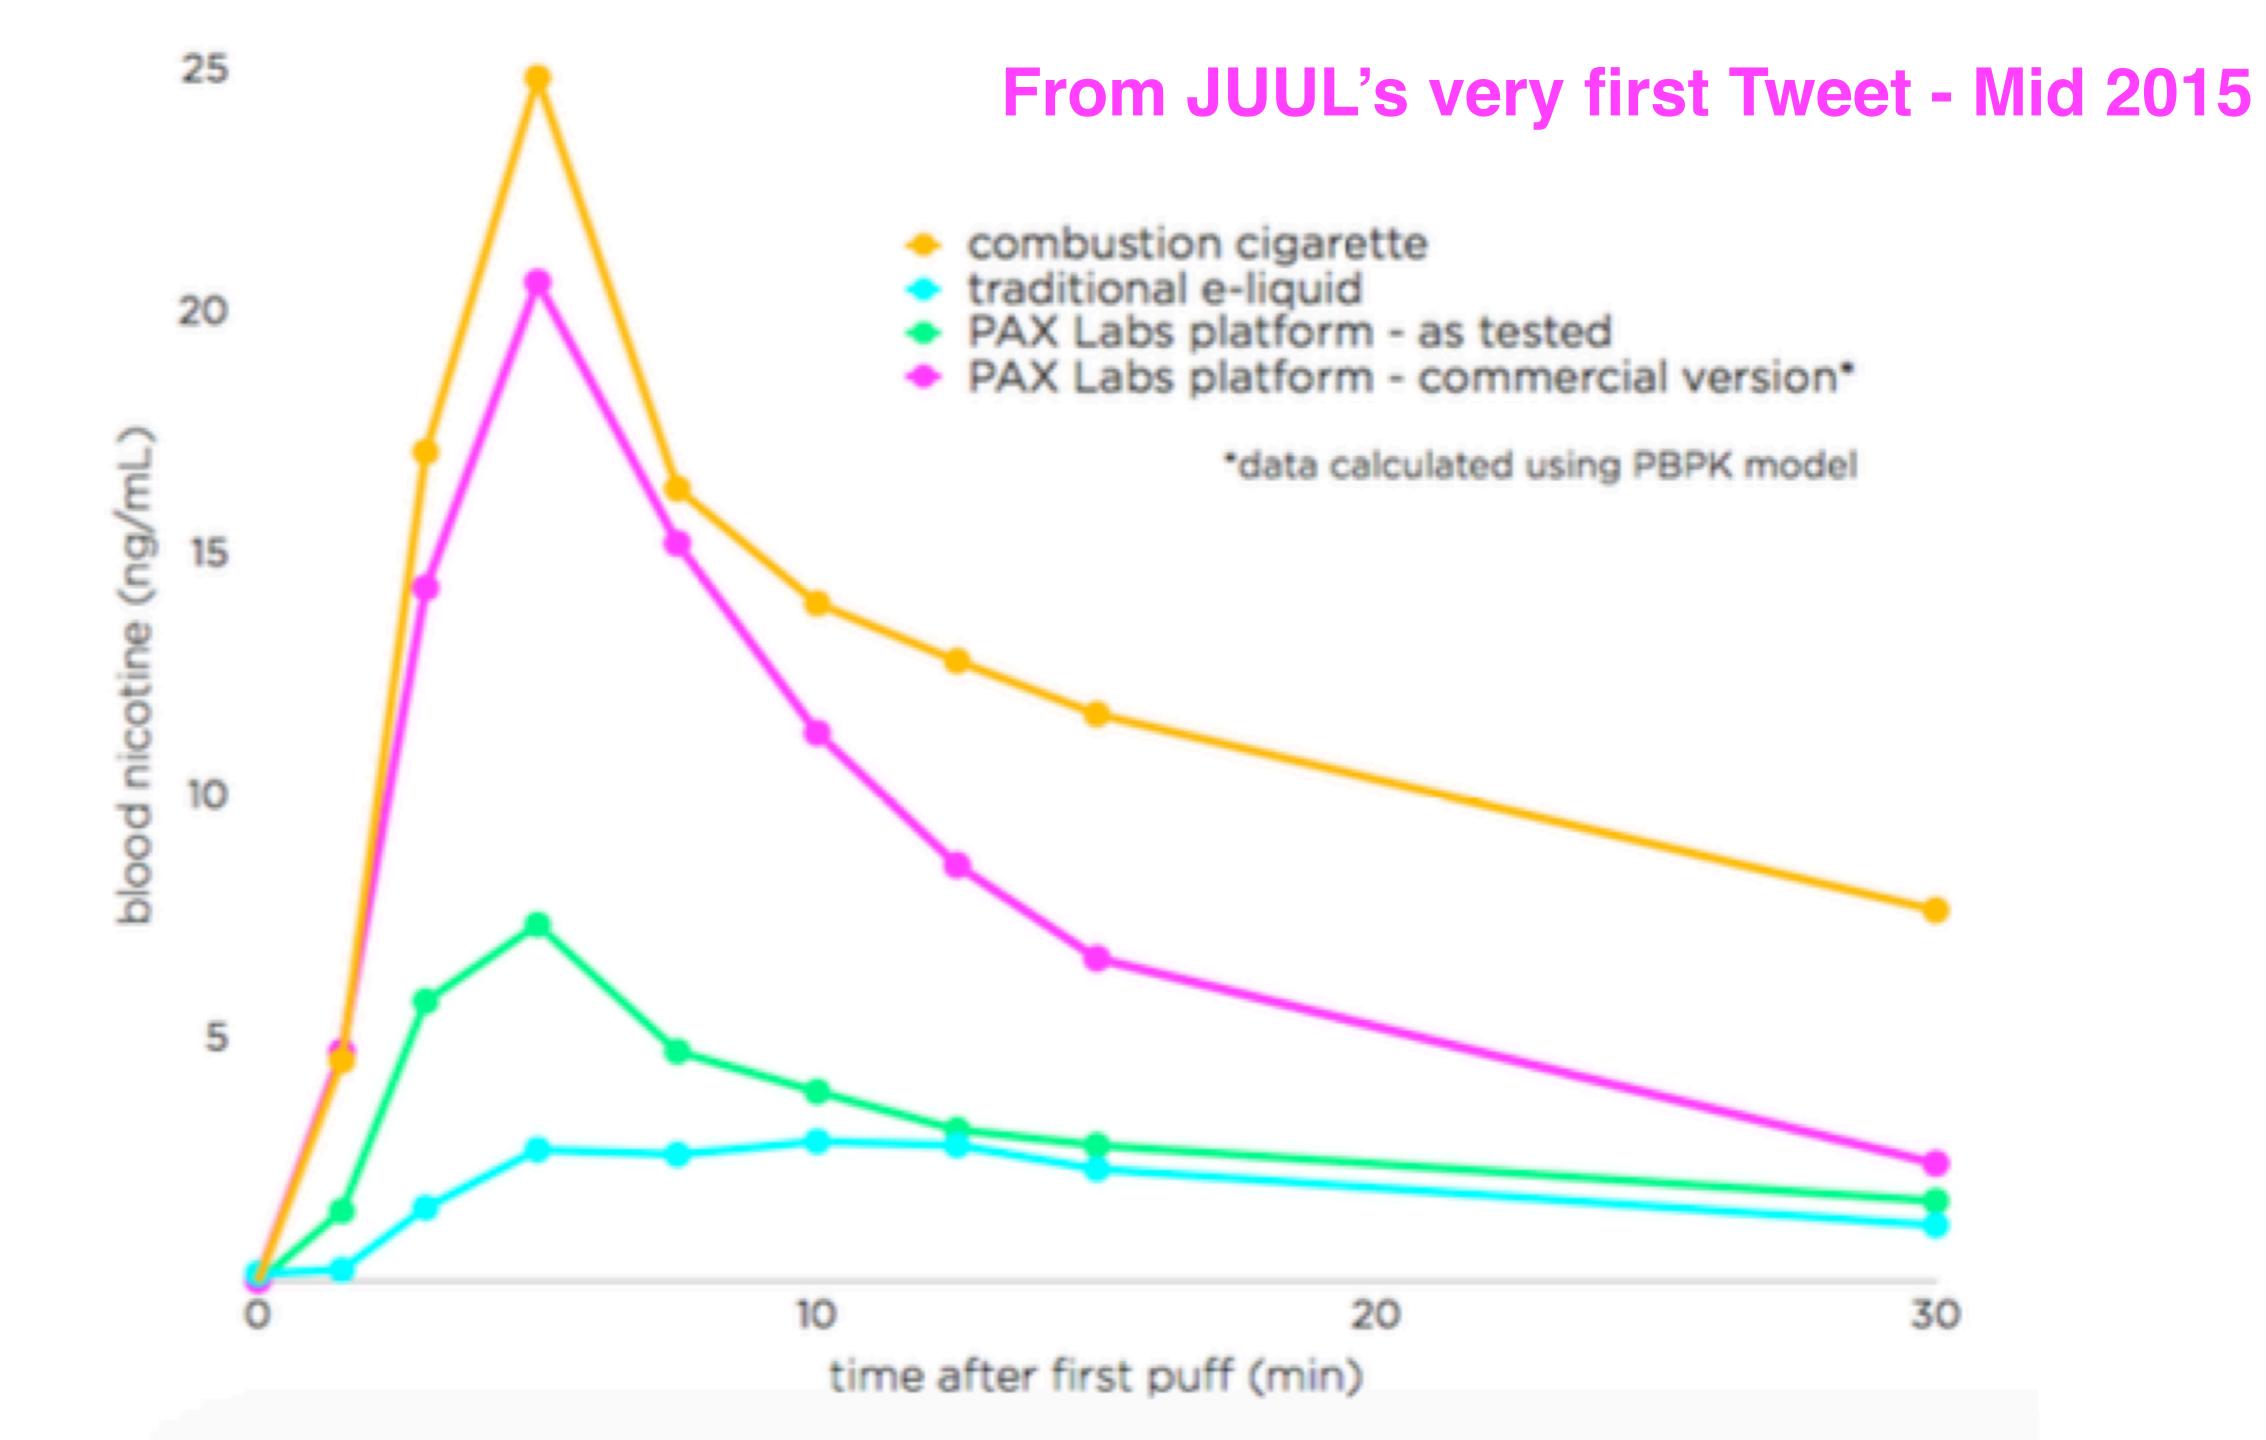

#### JUUL's Marketing Says:

Nicotine Salt Solution Causes Nicotine-Blood Levels

30% lower than traditional

VS.

#### JUUL's Marketing Says:

Nicotine Salt Solution Causes Nicotine-Blood Levels

30% lower than traditional

#### JUUL's Patent Says:

Nicotine Salt Solution Causes Nicotine-Blood Levels

VS.

#### JUUL's Marketing Says:

Nicotine Salt Solution Causes Nicotine-Blood Levels

#### JUUL's Patent Says:

Nicotine Salt Solution Causes Nicotine-Blood Levels

Concentration by Weight

VS.

Concentration by Volume

5%
Weight Volume

Misrepresents the most material feature of its product ——NICOTINE CONTENT