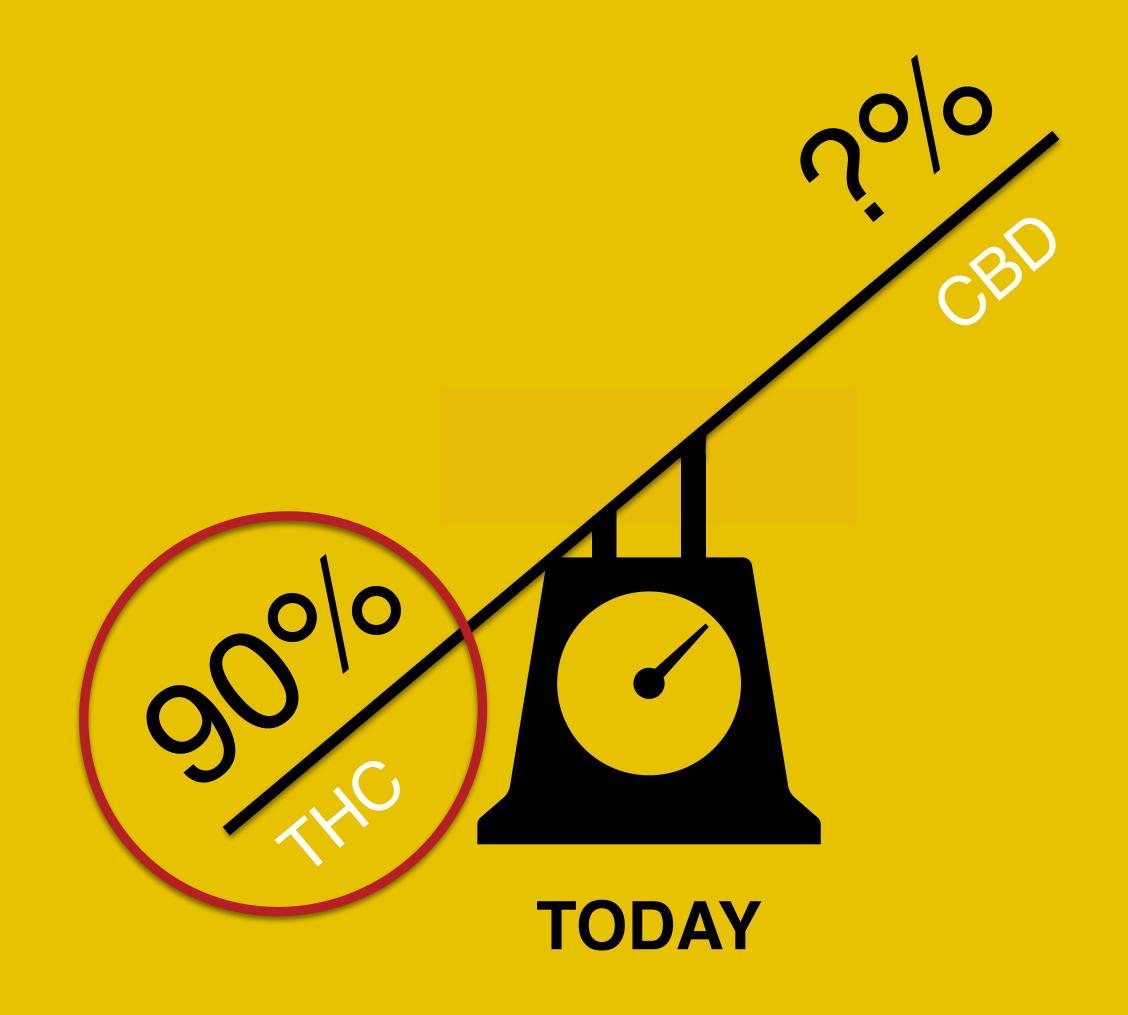

#### Common Effects:

- decreases negative side effects of THC
  - decreased anxiety
  - decreased short term memory impairment

UP TO 90% THC IN VAPE JUICE, WITH NO STATE-MANDATED THC CAP!