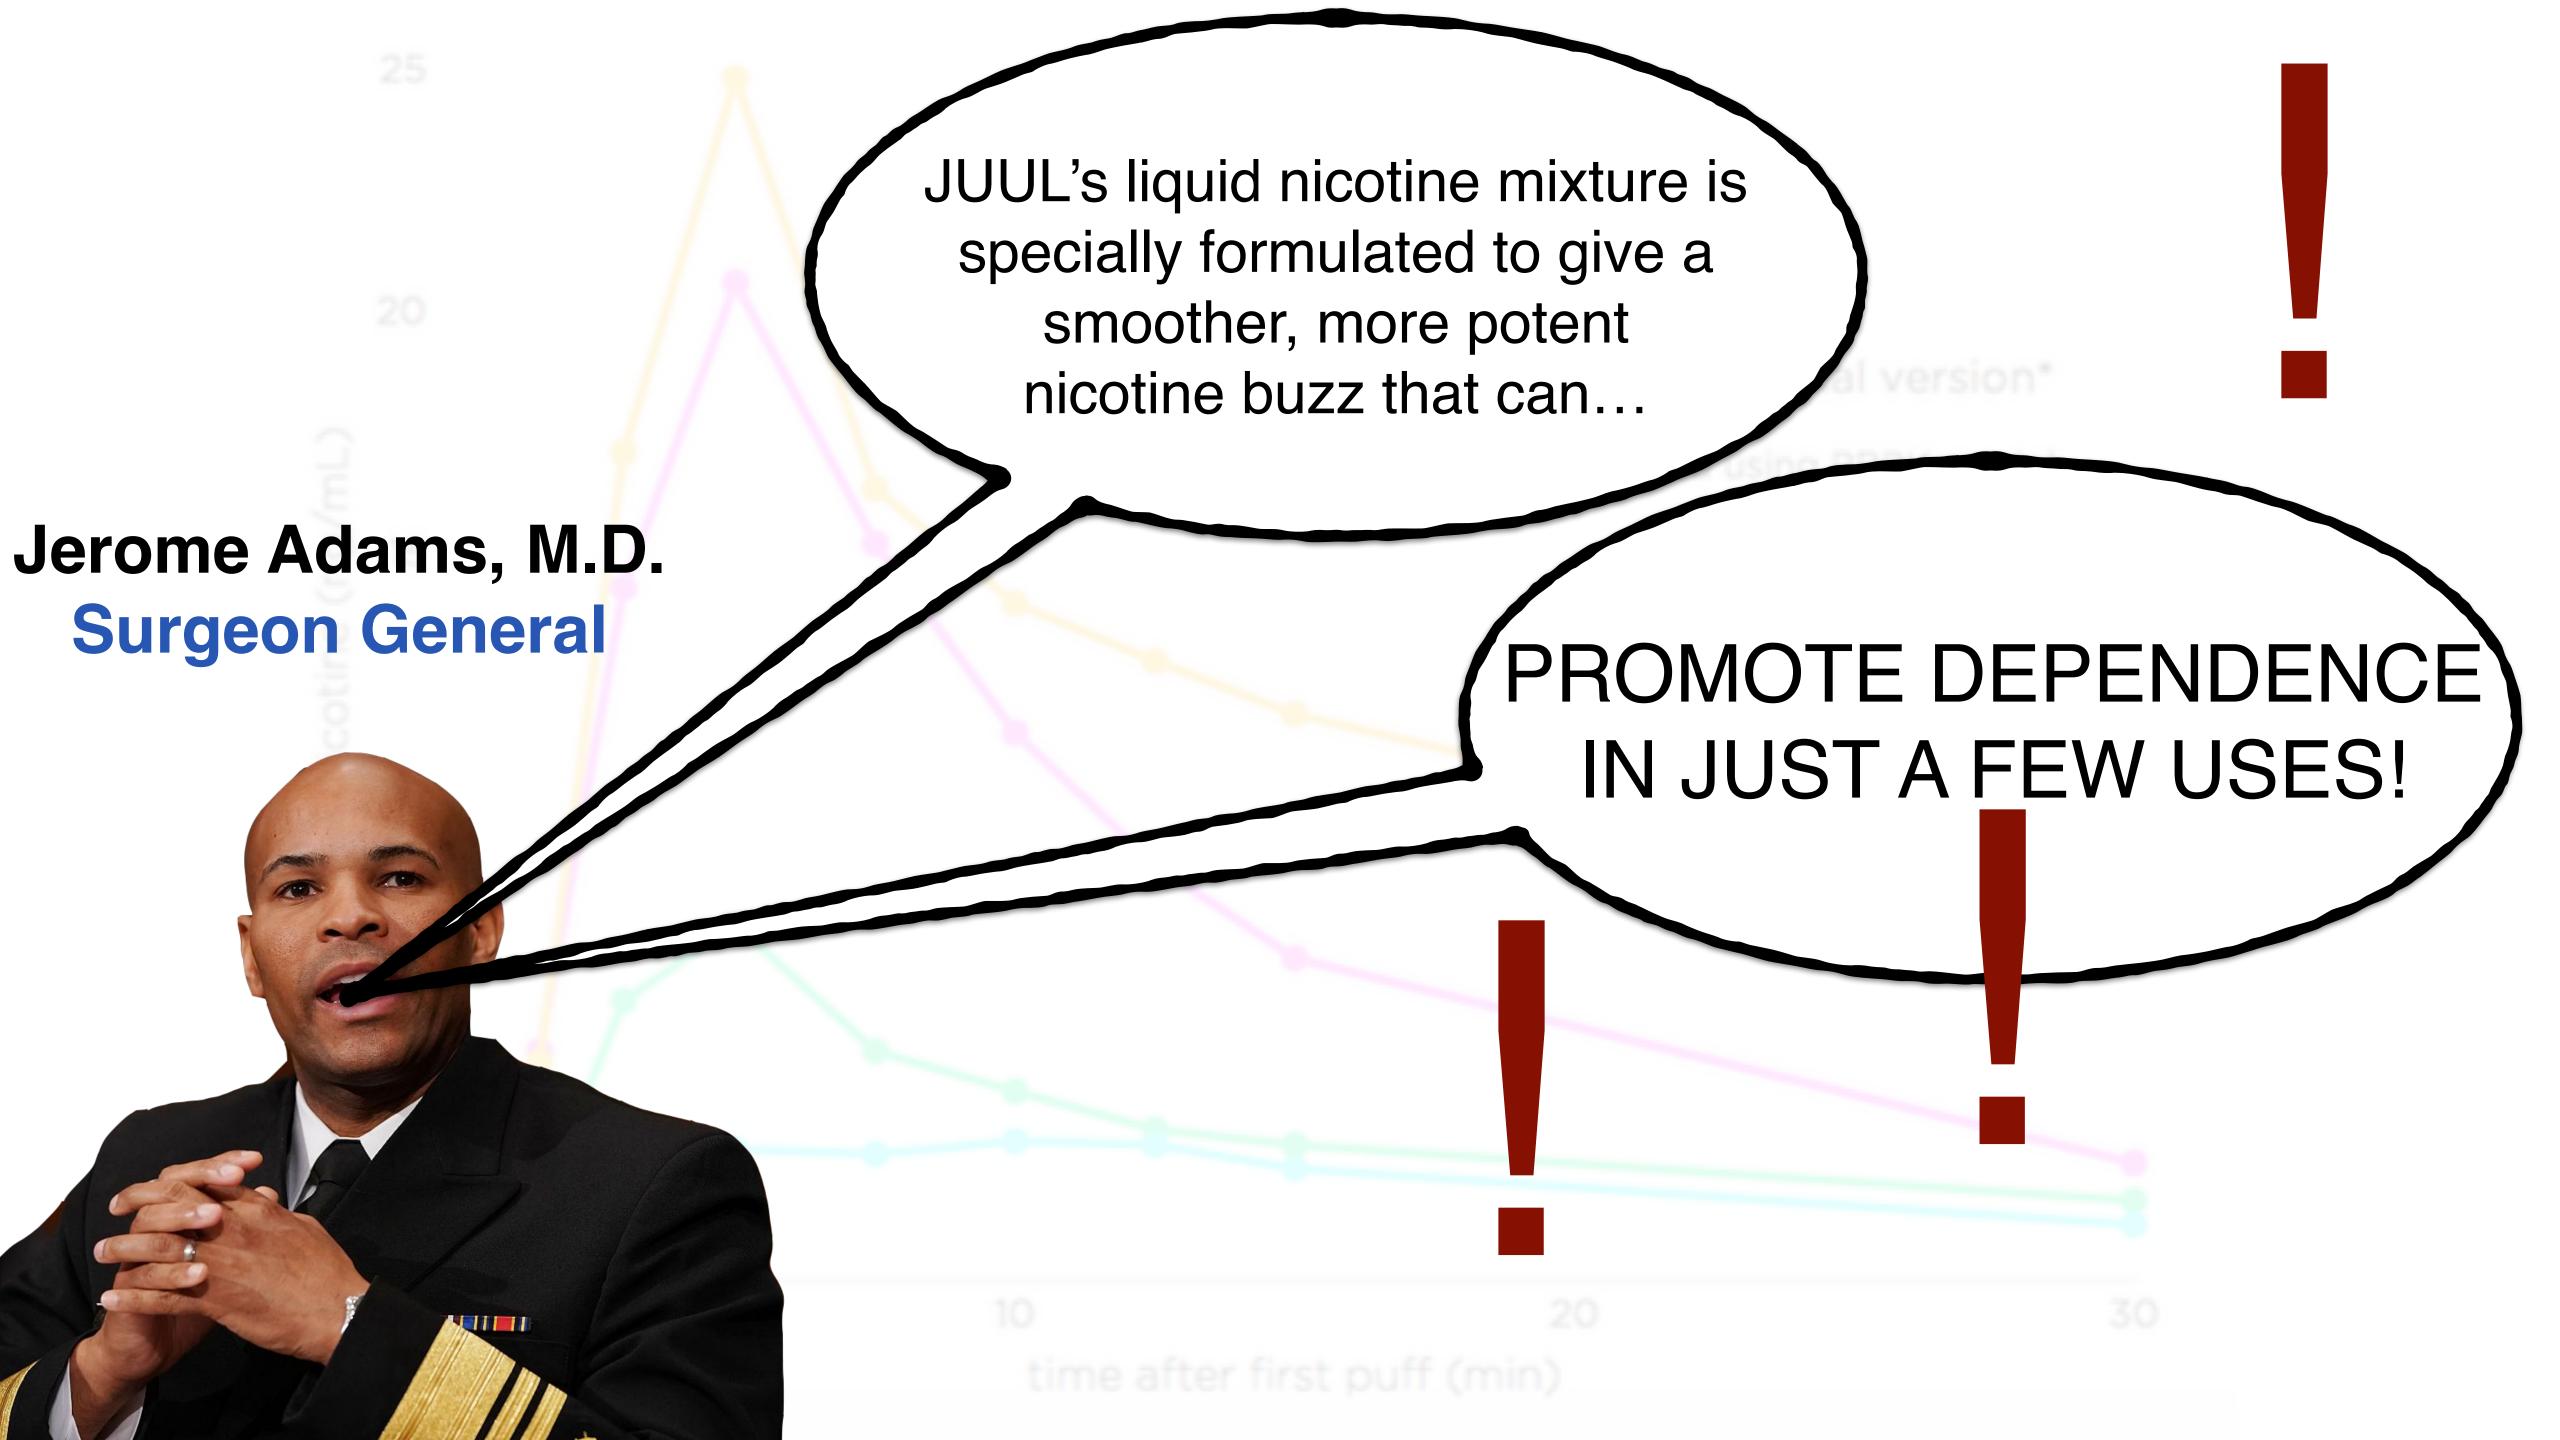

#### JUUL's Marketing Says:

Nicotine Salt Solution Causes Nicotine-Blood Levels

30% lower than traditional

VS.

#### JUUL's Marketing Says:

Nicotine Salt Solution Causes Nicotine-Blood Levels

30% lower than traditional

#### JUUL's Patent Says:

Nicotine Salt Solution Causes Nicotine-Blood Levels

VS.

#### JUUL's Marketing Says:

Nicotine Salt Solution Causes Nicotine-Blood Levels

#### JUUL's Patent Says:

Nicotine Salt Solution Causes Nicotine-Blood Levels

Concentration by Weight

VS.

Concentration by Volume

5%
Weight Volume

Misrepresents the most material feature of its product ——NICOTINE CONTENT