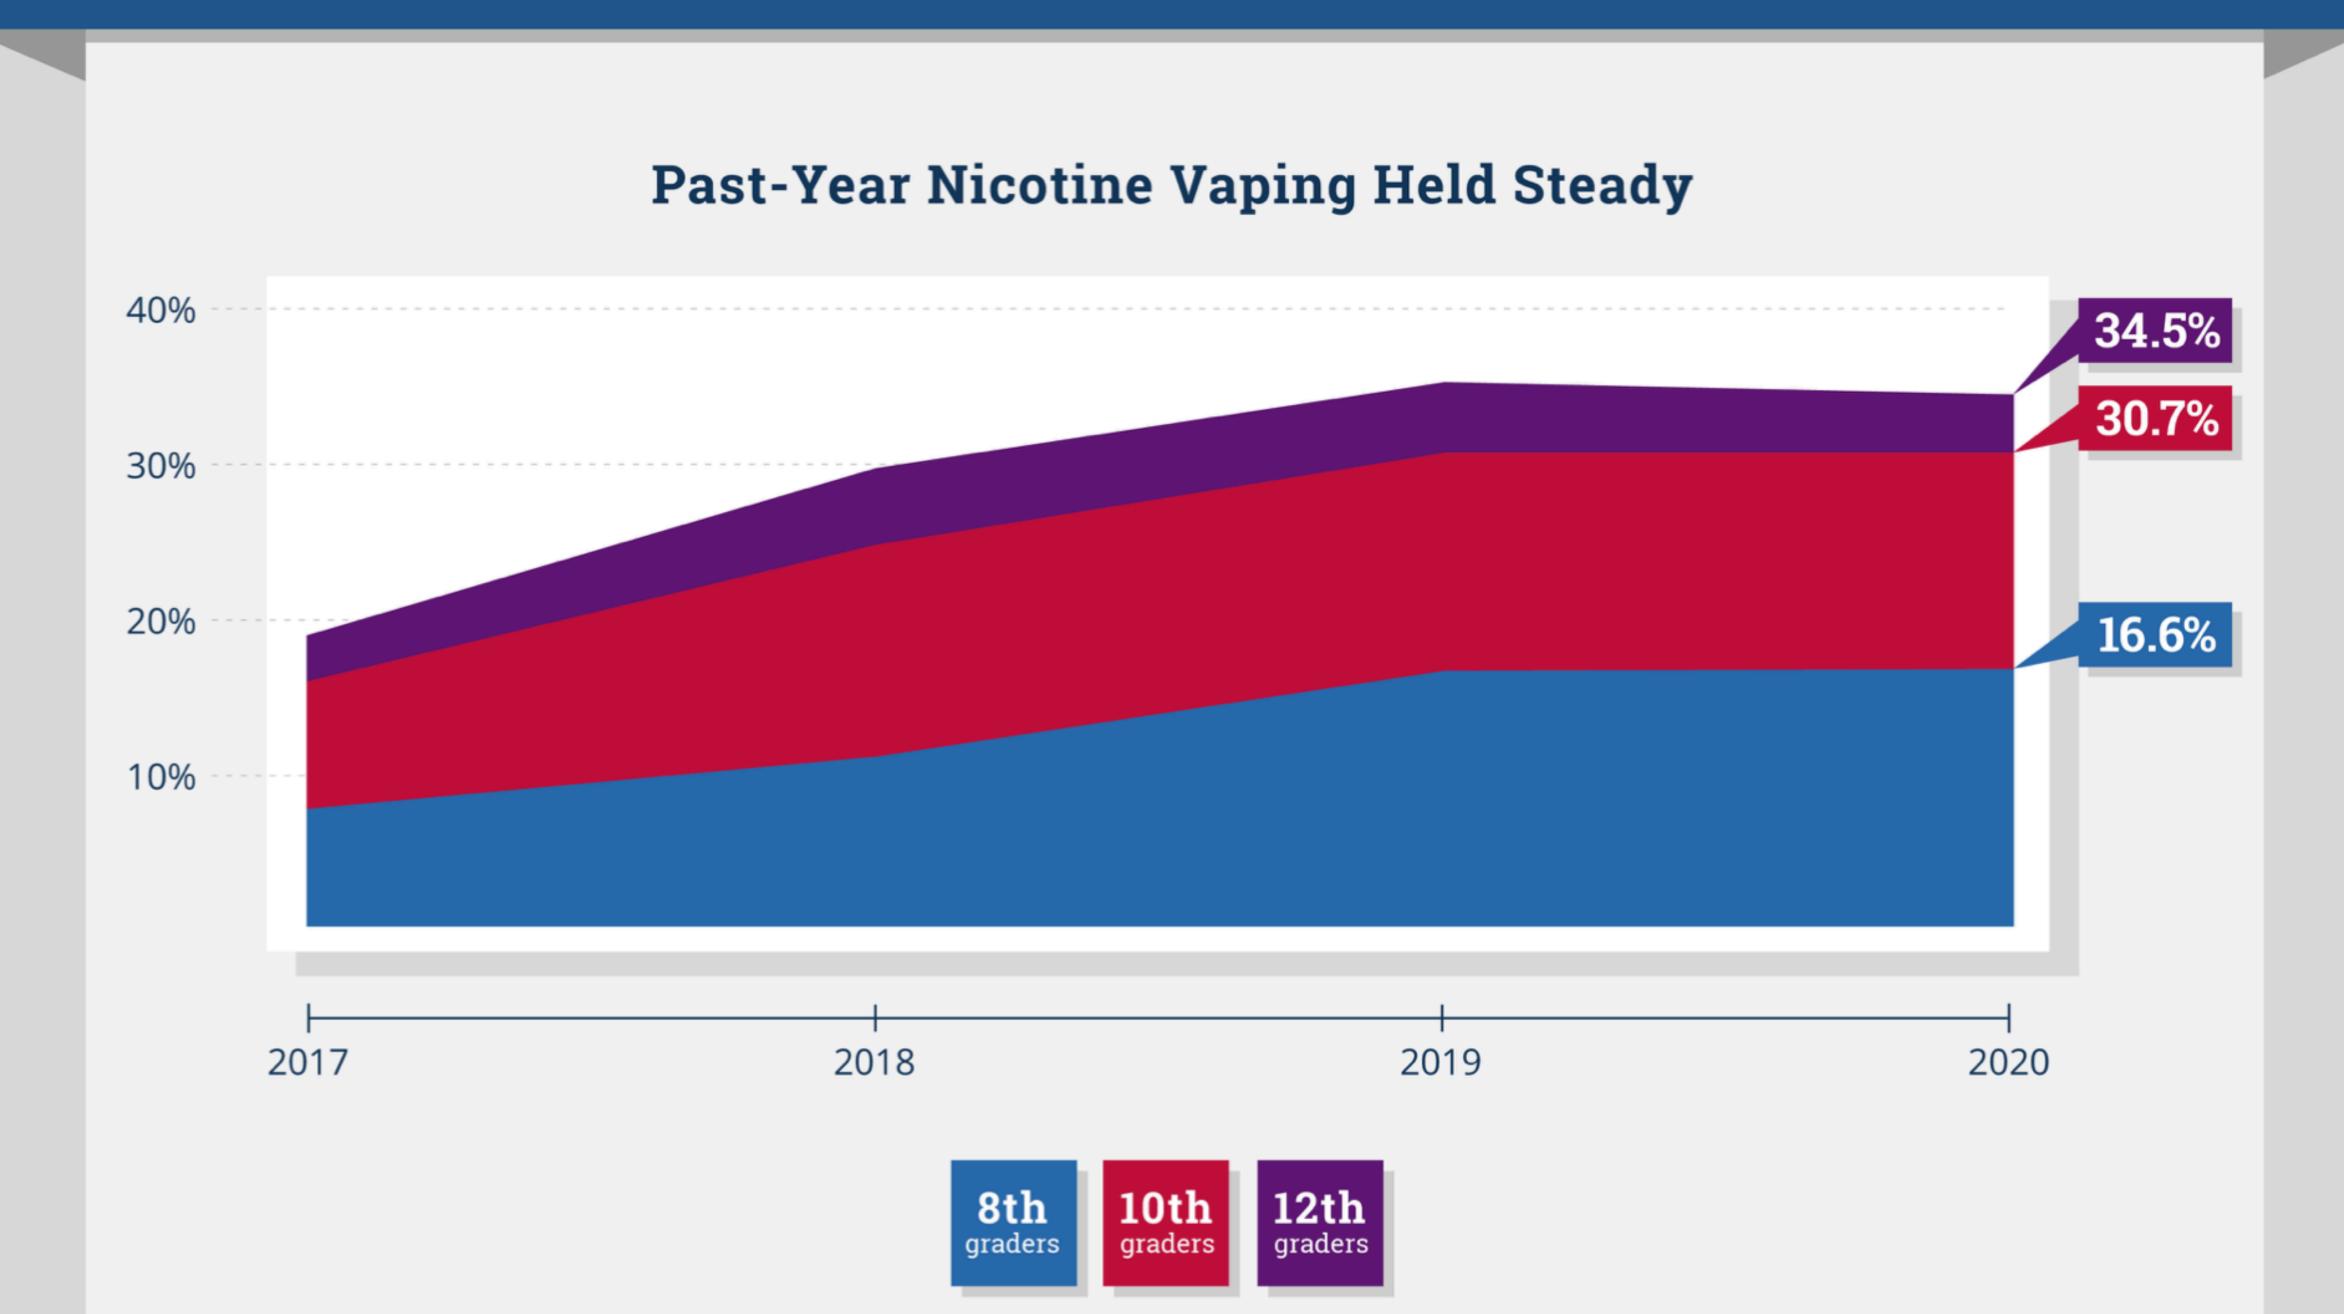

#### Surge of Nicotine Vaping Levels Off, but Remains High

#### Daily or Near-Daily Nicotine Vaping