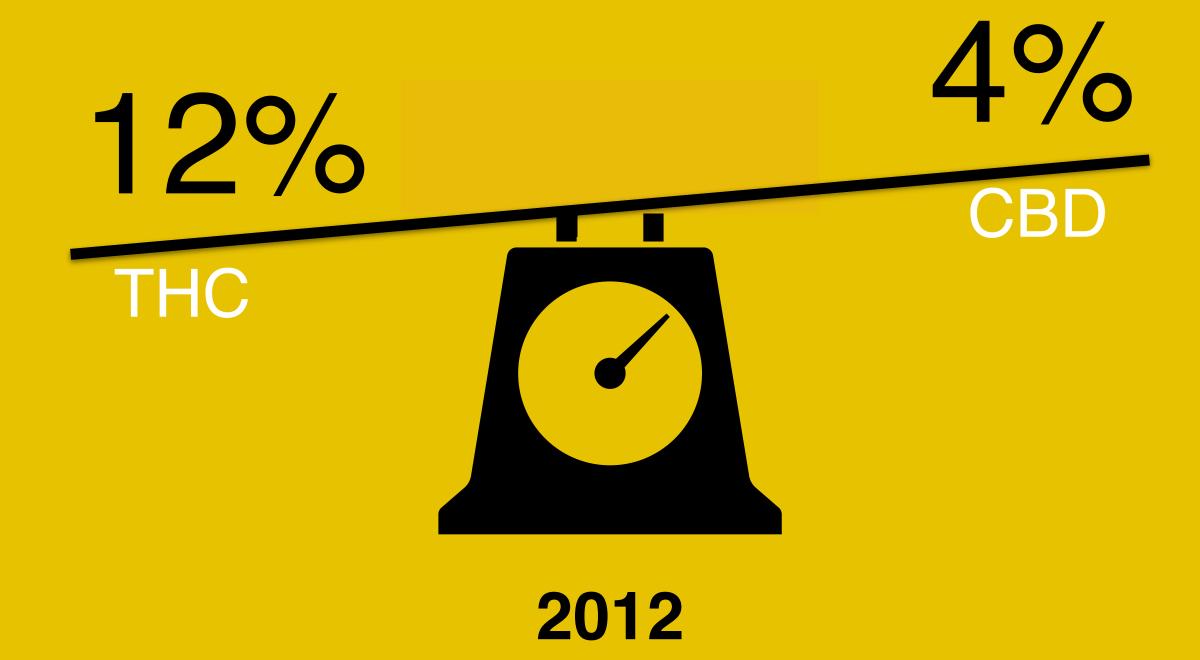

# THC vs CBD: What's Really in Your Weed?

Tetrahydrocannabinol Cannabidiol What's Really in Your Weed?

Cannabinoids