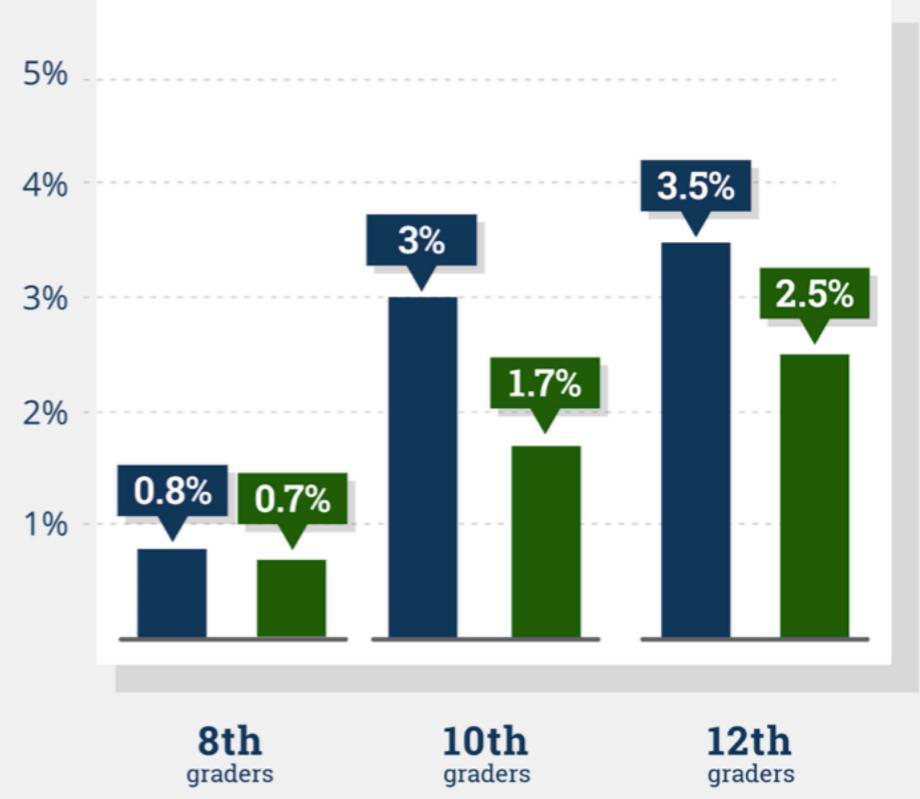

#### Daily or Near-Daily Marijuana Vaping Decreases Significantly Among 10th Graders

2019 2020

## Daily or Near-Daily Marijuana Vaping Decreased Significantly Among 10th Graders

|              | 2019 | 2020 |
|--------------|------|------|
| 8th graders  | 0.8% | 0.7% |
| 10th graders | 3%   | 1.7% |
| 12th graders | 3.5% | 2.5% |