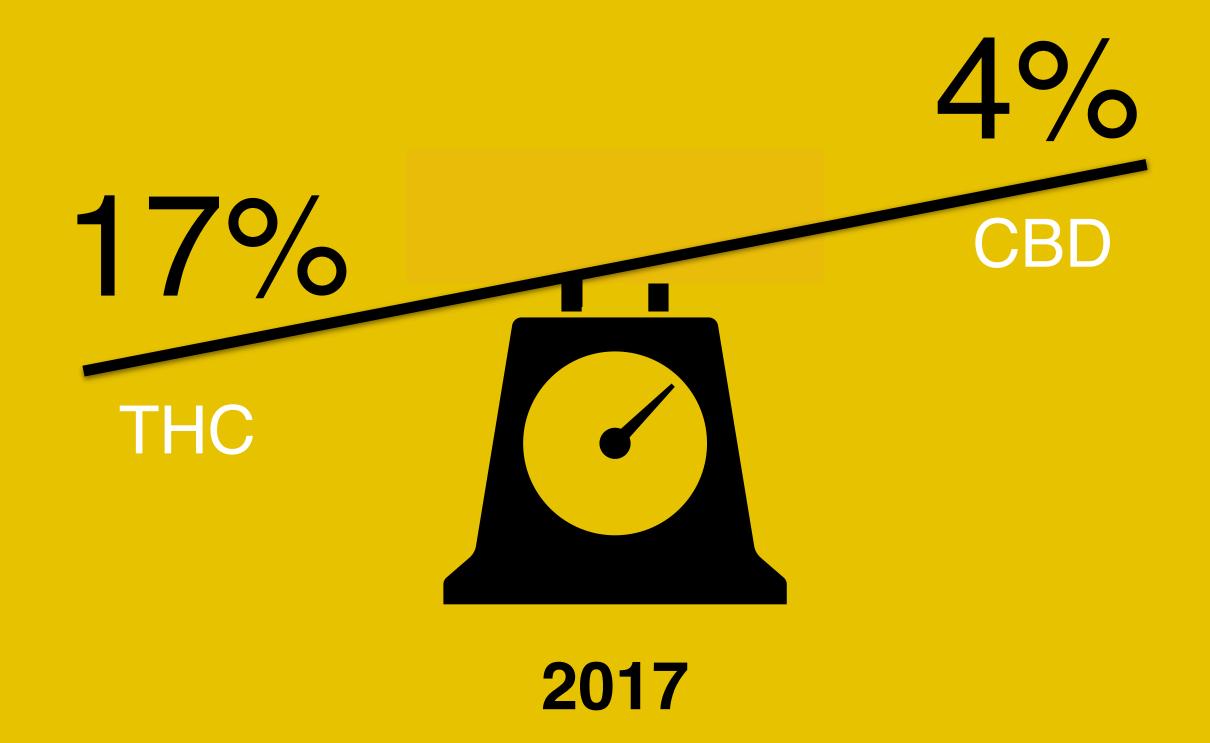

# THC vs CBD: What's Really in Your Weed?

Tetrahydrocannabinol Cannabidiol What's Really in Your Weed?

Cannabinoids