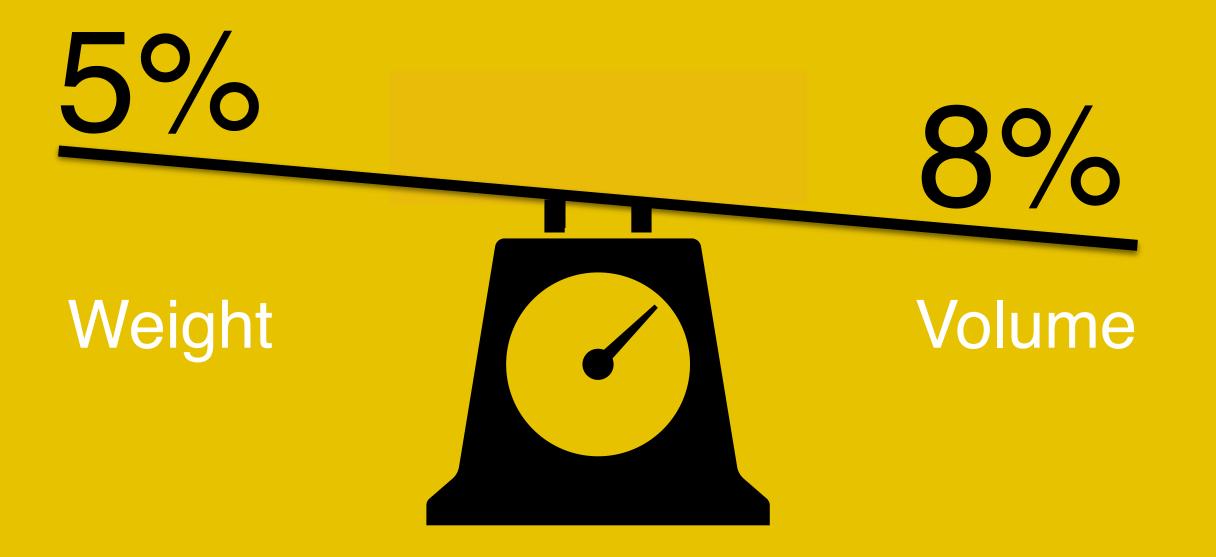

s

More flavor complexity

More cloud production

Suitable for most vaping styles

Less expensive





#### Concentration by Weight

#### VS.

#### Concentration by Volume

#### JUUL's Marketing Says:

Nicotine Salt Solution Causes Nicotine-Blood Levels

30% lower than traditional



VS.

### Concentration by Volume

#### JUUL's Marketing Says:

Nicotine Salt Solution Causes Nicotine-Blood Levels

30% lower than traditional



#### JUUL's Patent Says:

Nicotine Salt Solution Causes Nicotine-Blood Levels



VS.

### Concentration by Volume

#### JUUL's Marketing Says:

Nicotine Salt Solution Causes Nicotine-Blood Levels

#### JUUL's Patent Says:

Nicotine Salt Solution Causes Nicotine-Blood Levels















Concentration by Weight

VS.

Concentration by Volume







5%
Weight Volume





Misrepresents the most material feature of its product ——NICOTINE CONTENT

Weight

### Most brands that pre-date JUUL...



### NICOTINE CONTENT



## Most brands that pre-date JUUL...

Considered "Super High"











## MARNINGE

This product contains Nicotine.

Nicotine is an addictive chemical.

## MARNINGE

This product contains Nicotine.

Nicotine is an addictive

the series of the series of







### Don't talk about what CAN happen.



Let's talk about what DOES happen.

### Don't talk about what CAN happen.



Let's talk about what DOES happen.

### Don't talk about what CAN happen.



Let's talk about what DOES happen.





## PSM V: Substance Use Disorder Marijuana Ileo Disorder

Marijuana Use Pisorder Alcohol Use Pisorder Tobacco Use Pisorder

### PSM V: Substance Use Di