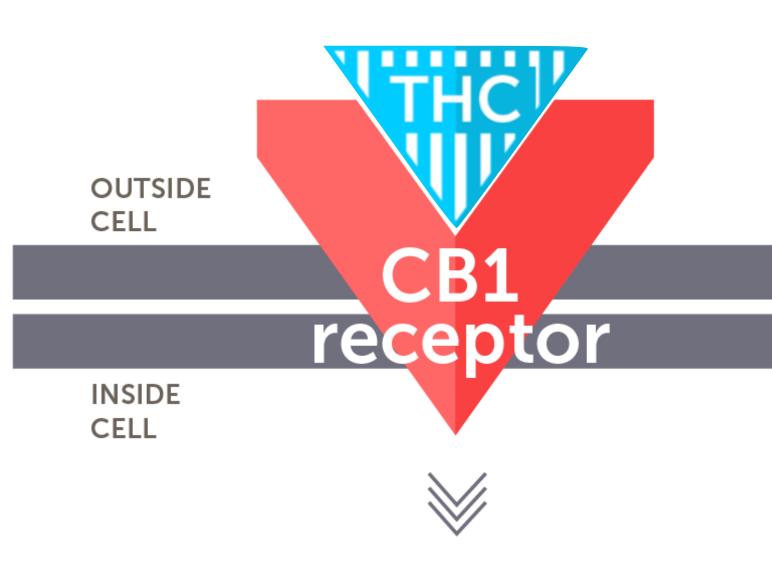

# THC vs CBD: What's Really in Your Weed?

Tetrahydrocannabinol Cannabidiol What's Really in Your Weed?

Cannabinoids

### **Common Effects:**

- euphoria
- relaxation
- anxiety
- short term memory impairment