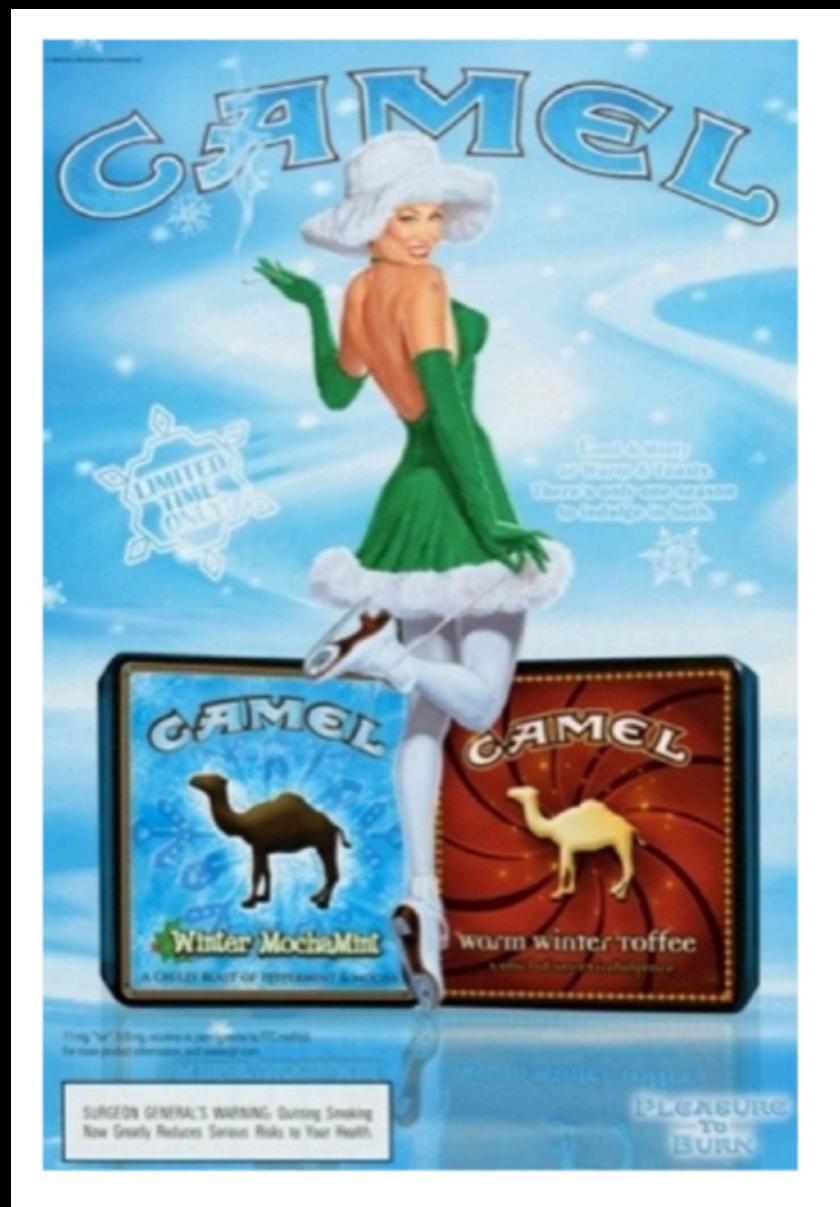

## We Know They're Harmful

0 Calories | 50 Servings

WARNING: This product contains nicotine. Nicotine is an addictive chemical.

Malin St. Adm., Soc.

The lady in the chic chapeau may have let her cuthusiasm go to her head.

Yet, who can blame her? So many smart Parliament smokers want everyone to know their ciparette is special.

The crush-proof box...choice tobaccos...luxurious flavor...the famous Mouthpiece that keeps
the filter recessed a full quarter-inch away from your lips. With Parliaments, only the flavor toucher your lips!

Parliaments

ONLY THE FLAVOR