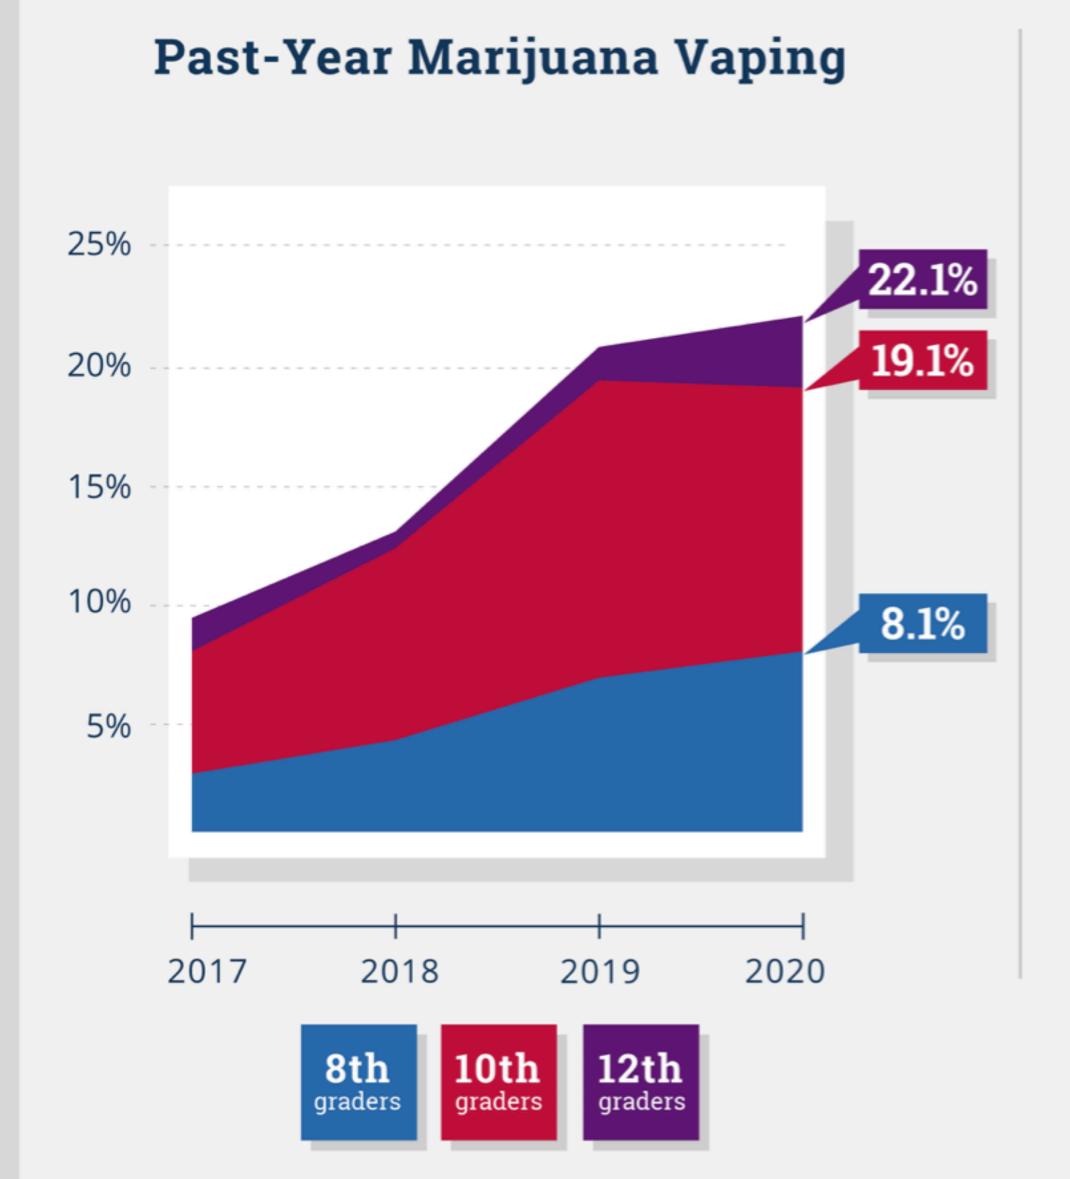

oon 🧼 Yup. #2020challenge

18w





farm\_goddess Accurate

7w Reply



serzhik6917 Всегда красивая

6w Reply



andrea.ontaneda.m



6w Reply









•••

Liked by katherinegianni and others

AUGUST 4

Add a comment...

Post

#### Every parent right now



STARTING SCHOOL
IN PERSON



STARTING SCHOOL ONLINE



HOMESCHOOLING













## 

Get ready

What has been the hardest part of the pandemic for you?

Type Your Answer Now!

Chat



To: Everyone ▼

Type message here...

More ∨





























#### Surge of Nicotine Vaping Levels Off, but Remains High



#### Surge of Nicotine Vaping Levels Off, but Remains High



#### Daily or Near-Daily Nicotine Vaping



### Past-Year JUUL Use Dropped Significantly Among Older Grades



#### Past-Year Marijuana Vaping Holds Steady



#### Daily or Near-Daily Marijuana Vaping Decreases Significantly Among 10th Graders



2019 2020

## Daily or Near-Daily Marijuana Vaping Decreased Significantly Among 10th Graders

|              | 2019 | 2020 |
|--------------|------|------|
| 8th graders  | 0.8% | 0.7% |
| 10th graders | 3%   | 1.7% |
| 12th graders | 3.5% | 2.5% |













#### Inside the e-cigarette



















Clutring



Gunneral







Figure 1: E-Cigarette Market Share 2014-2018















# We Know They're Harmful Even without Tobacco

Cause Cancer? Cancer takes years to develop.
Can take 15-20 years to determine if a product increases a person's risk of cancer

"Our products don't contain tobacco."

"Our products have less nicotine than cigarettes." Increase industry at the vape industry at the