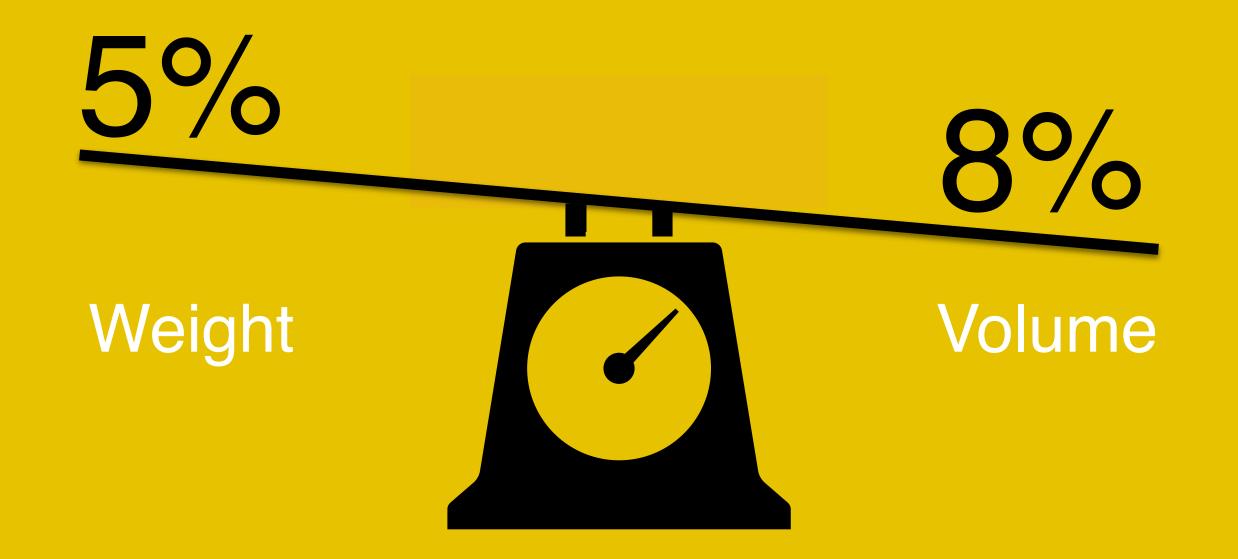

More flavor complexity

More cloud production

Suitable for most vaping styles

Less expensive





#### Concentration by Weight

#### VS.

#### Concentration by Volume

#### JUUL's Marketing Says:

Nicotine Salt Solution Causes Nicotine-Blood Levels

30% lower than traditional



VS.

### Concentration by Volume

#### JUUL's Marketing Says:

Nicotine Salt Solution Causes Nicotine-Blood Levels

30% lower than traditional



#### JUUL's Patent Says:

Nicotine Salt Solution Causes Nicotine-Blood Levels



VS.

### Concentration by Volume

#### JUUL's Marketing Says:

Nicotine Salt Solution Causes Nicotine-Blood Levels

#### JUUL's Patent Says:

Nicotine Salt Solution Causes Nicotine-Blood Levels















Concentration by Weight

VS.

Concentration by Volume







5%
Weight Volume





Misrepresents the most material feature of its product ——NICOTINE CONTENT

Weight

### Most brands that pre-date JUUL...



### NICOTINE CONTENT



## Most brands that pre-date JUUL...

Considered "Super High"











## MARNINGE

This product contains Nicotine.

Nicotine is an addictive chemical.

## MARNINGE

This product contains Nicotine.

Nicotine is an addictive

the series of the series of







### Don't talk about what CAN happen.



Let's talk about what DOES happen.

### Don't talk about what CAN happen.



Let's talk about what DOES happen.

### Don't talk about what CAN happen.



Let's talk about what DOES happen.





## PSM V: Substance Use Disorder Marijuana Ileo Disorder

Marijuana Use Pisorder Alcohol Use Pisorder Tobacco Use Pisorder

### PSM V: Substance Use Diso