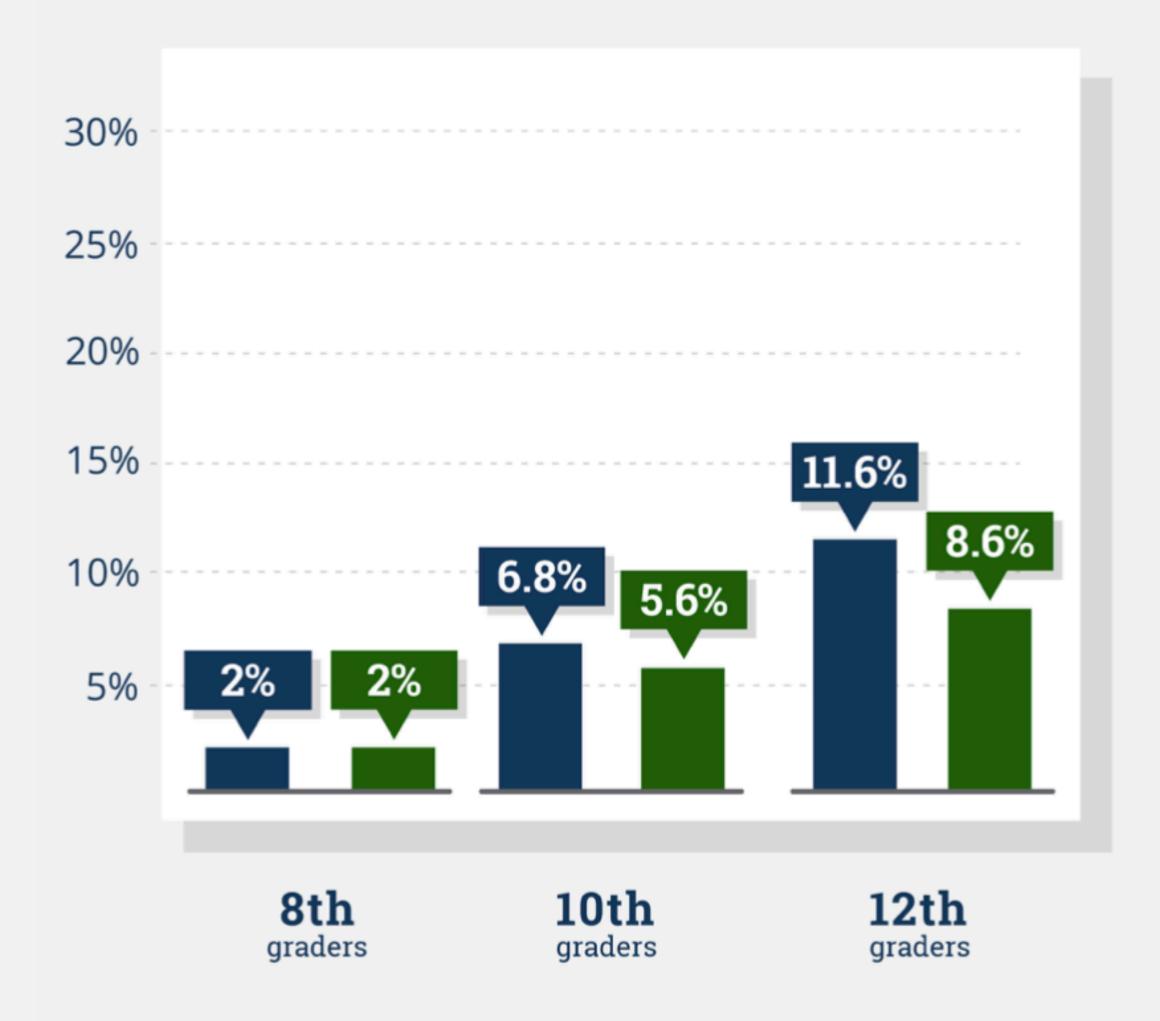

CAUTTON: 2021 COMED IN WHITEE DAKE AT YOUR OWN RESK





















reesewitherspoon . Follow



reesewitherspoon 🧼 Yup. #2020challenge

18w





farm\_goddess Accurate

7w Reply



serzhik6917 Всегда красивая

6w Reply



andrea.ontaneda.m



6w Reply









•••

Liked by katherinegianni and others

AUGUST 4

Add a comment...

Post

#### Every parent right now



STARTING SCHOOL
IN PERSON



STARTING SCHOOL ONLINE



HOMESCHOOLING













## 

Get ready

What has been the hardest part of the pandemic for you?

Type Your Answer Now!

Chat



To: Everyone ▼

Type message here...

More ∨





























#### Surge of Nicotine Vaping Levels Off, but Remains High



#### Surge of Nicotine Vaping Levels Off, but Remains High



#### Daily or Near-Daily Nicotine Vaping



### Past-Year JUUL Use Dropped Significantly Among Older Grades



#### Past-Year Marijuana Vaping Holds Steady



#### Daily or Near-Daily Marijuana Vaping Decreases Significantly Among 10th Graders



2019 2020

## Daily or Near-Daily Marijuana Vaping Decreased Significantly Among 10th Graders

|              | 2019 | 2020 |
|--------------|------|------|
| 8th graders  | 0.8% | 0.7% |
| 10th graders | 3%   | 1.7% |
| 12th graders | 3.5% | 2.5% |













#### Inside the e-cigarette



















Clutring



Gunneral







Figure 1: E-Cigarette Market Share 2014-2018















# We Know They're Harmful Even without Tobacco

Cause Cancer? Cancer takes years to develop.
Can take 15-20 years to determine if a product increases a person's risk of cancer

"Our products don't