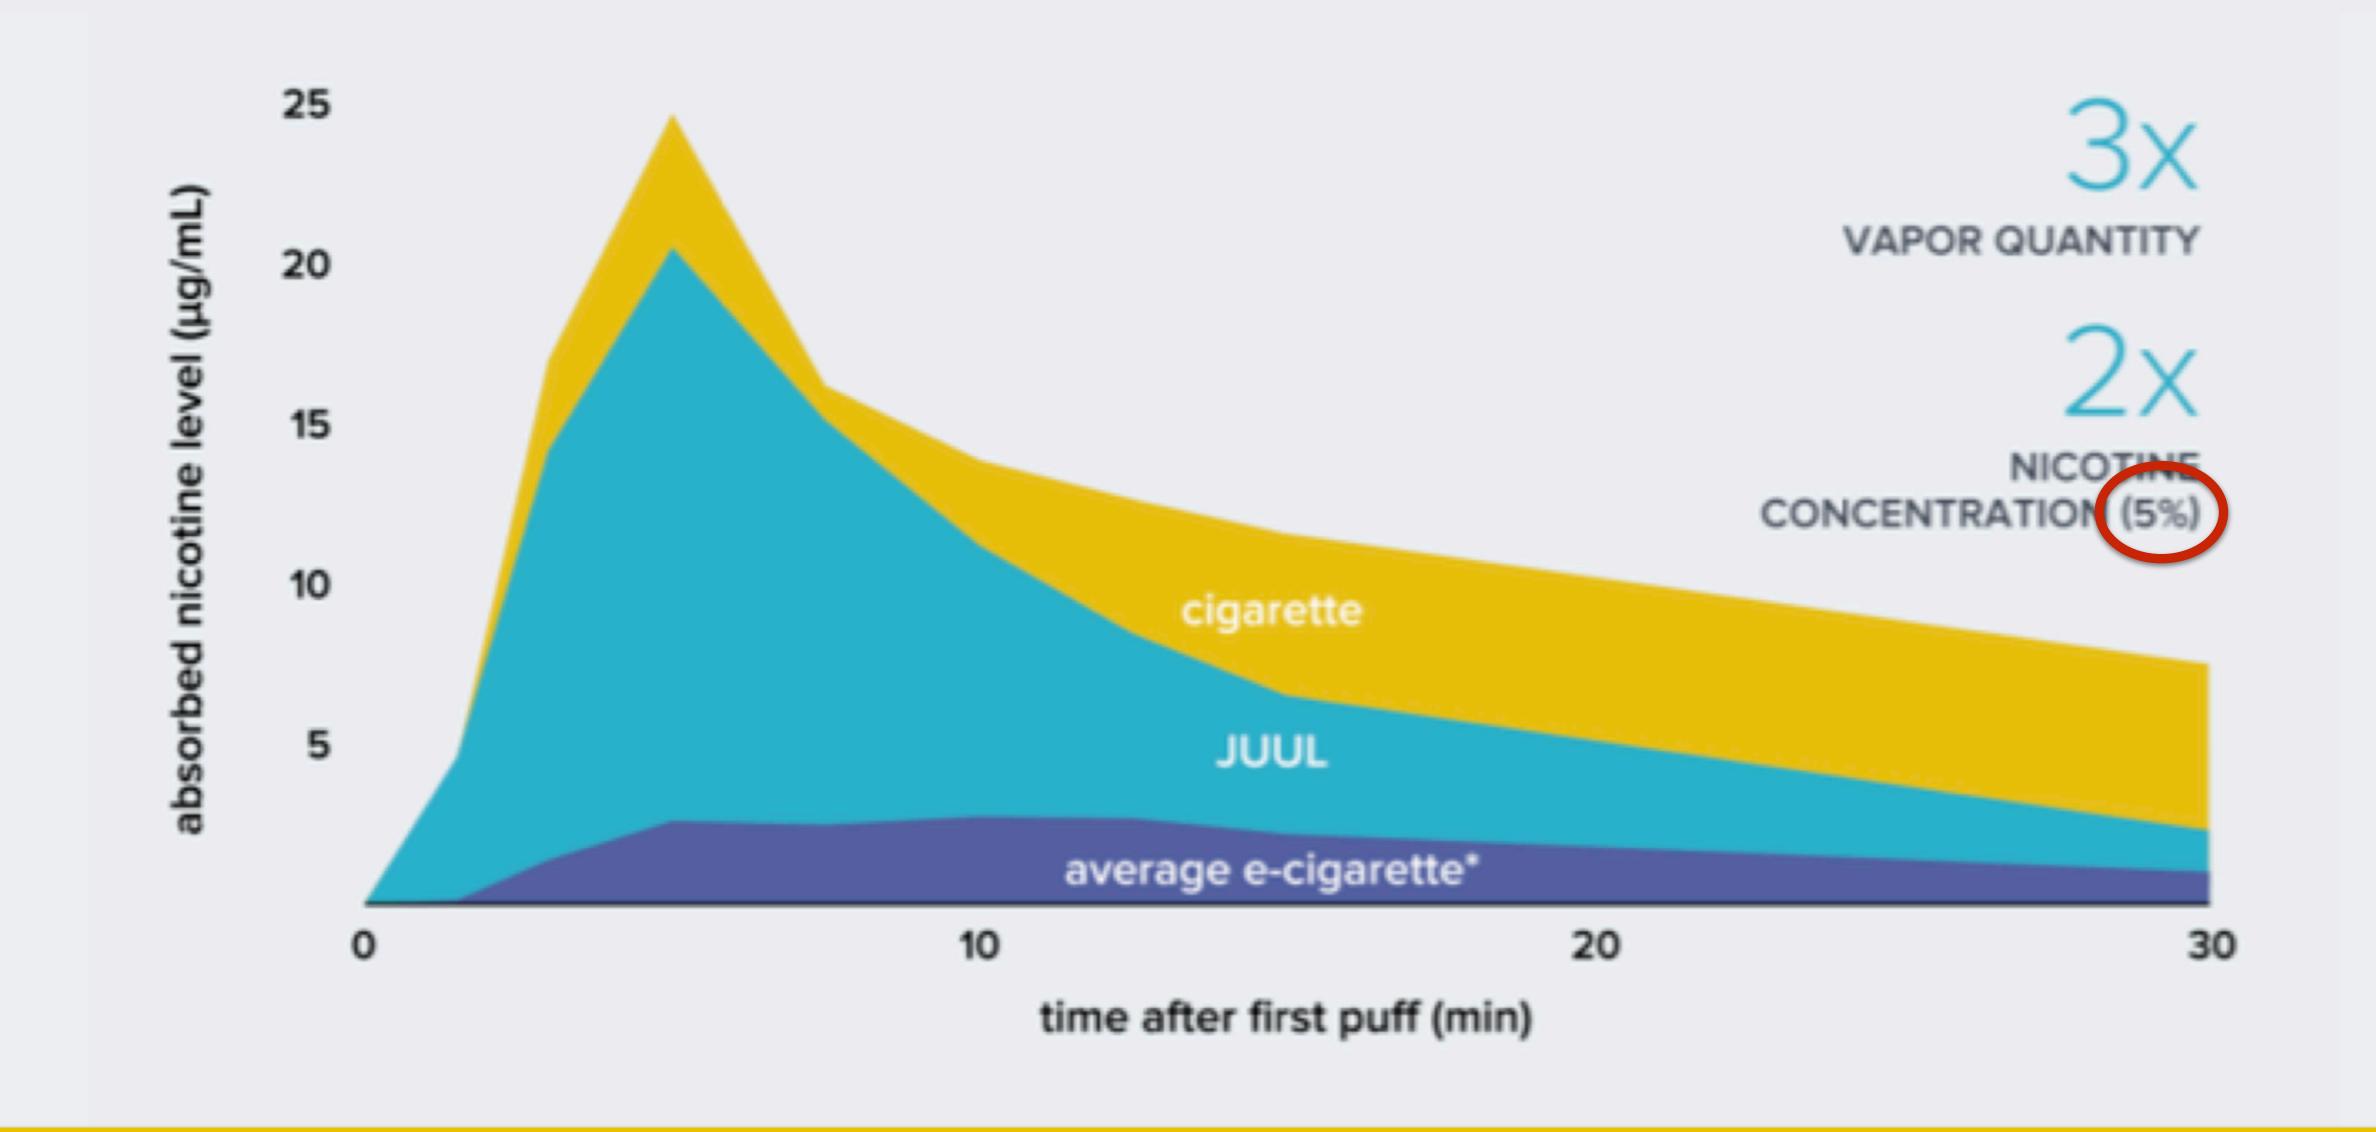

#### JUUL's Marketing Says:

Nicotine Salt Solution Causes Nicotine-Blood Levels

30% lower than traditional

VS.

#### JUUL's Marketing Says:

Nicotine Salt Solution Causes Nicotine-Blood Levels

30% lower than traditional

#### JUUL's Patent Says:

Nicotine Salt Solution Causes Nicotine-Blood Levels

VS.

#### JUUL's Marketing Says:

Nicotine Salt Solution Causes Nicotine-Blood Levels

#### JUUL's Patent Says:

Nicotine Salt Solution Causes Nicotine-Blood Levels

Concentration by Weight

VS.

Concentration by Volume

5%
Weight Volume

Misrepresents the most material feature of its product ——NICOTINE CONTENT