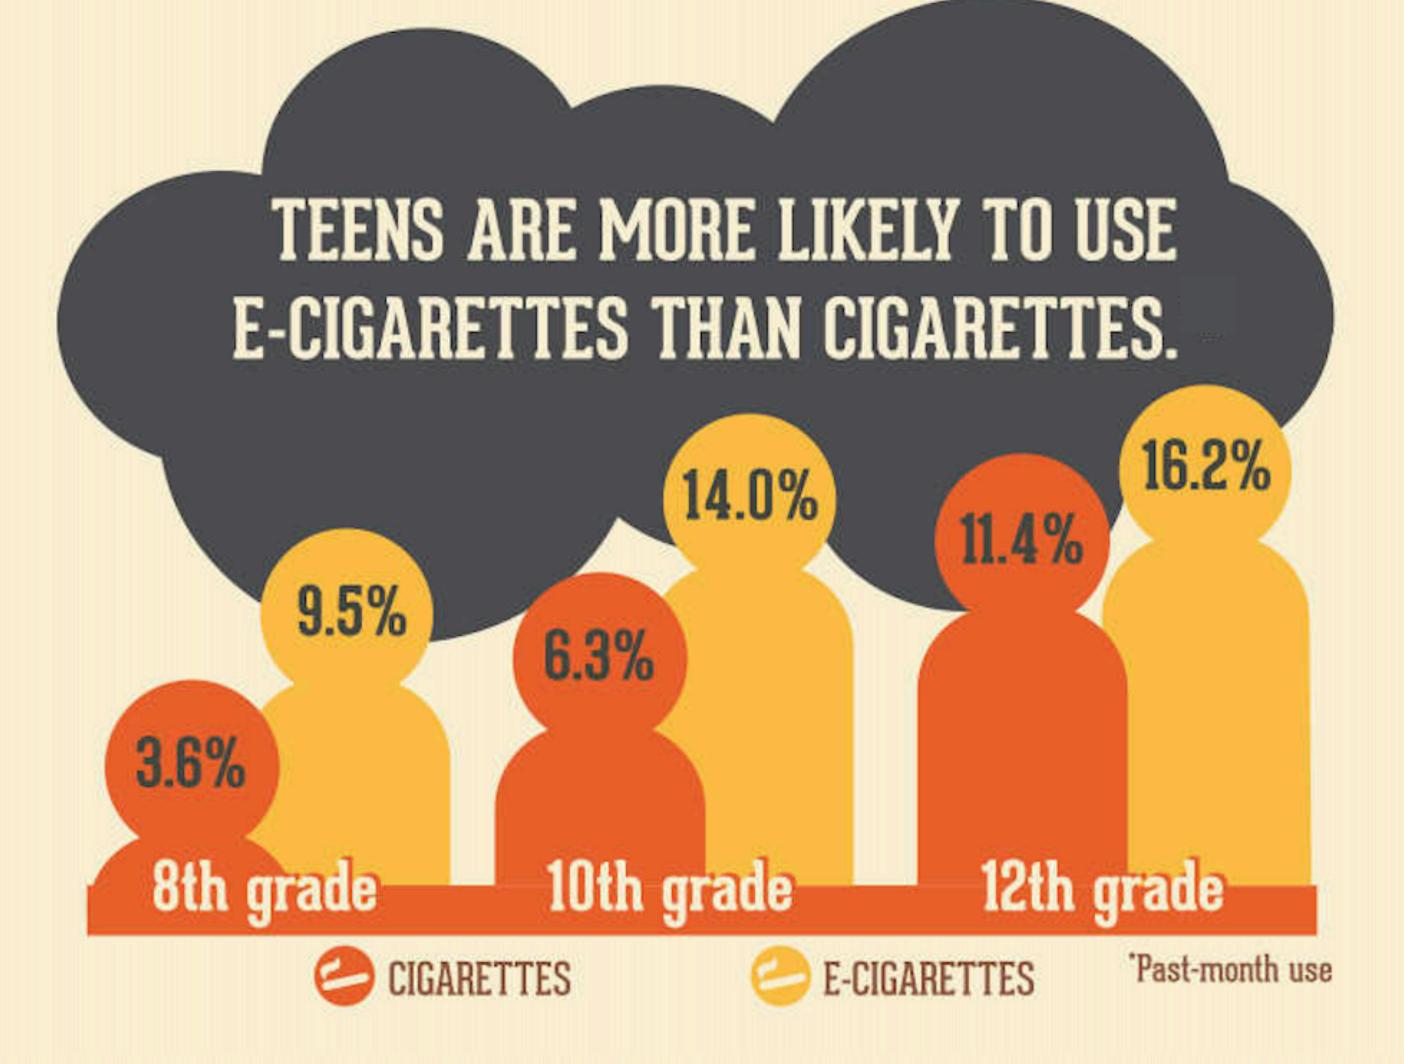

#### Surge of Nicotine Vaping Levels Off, but Remains High

#### Daily or Near-Daily Nicotine Vaping