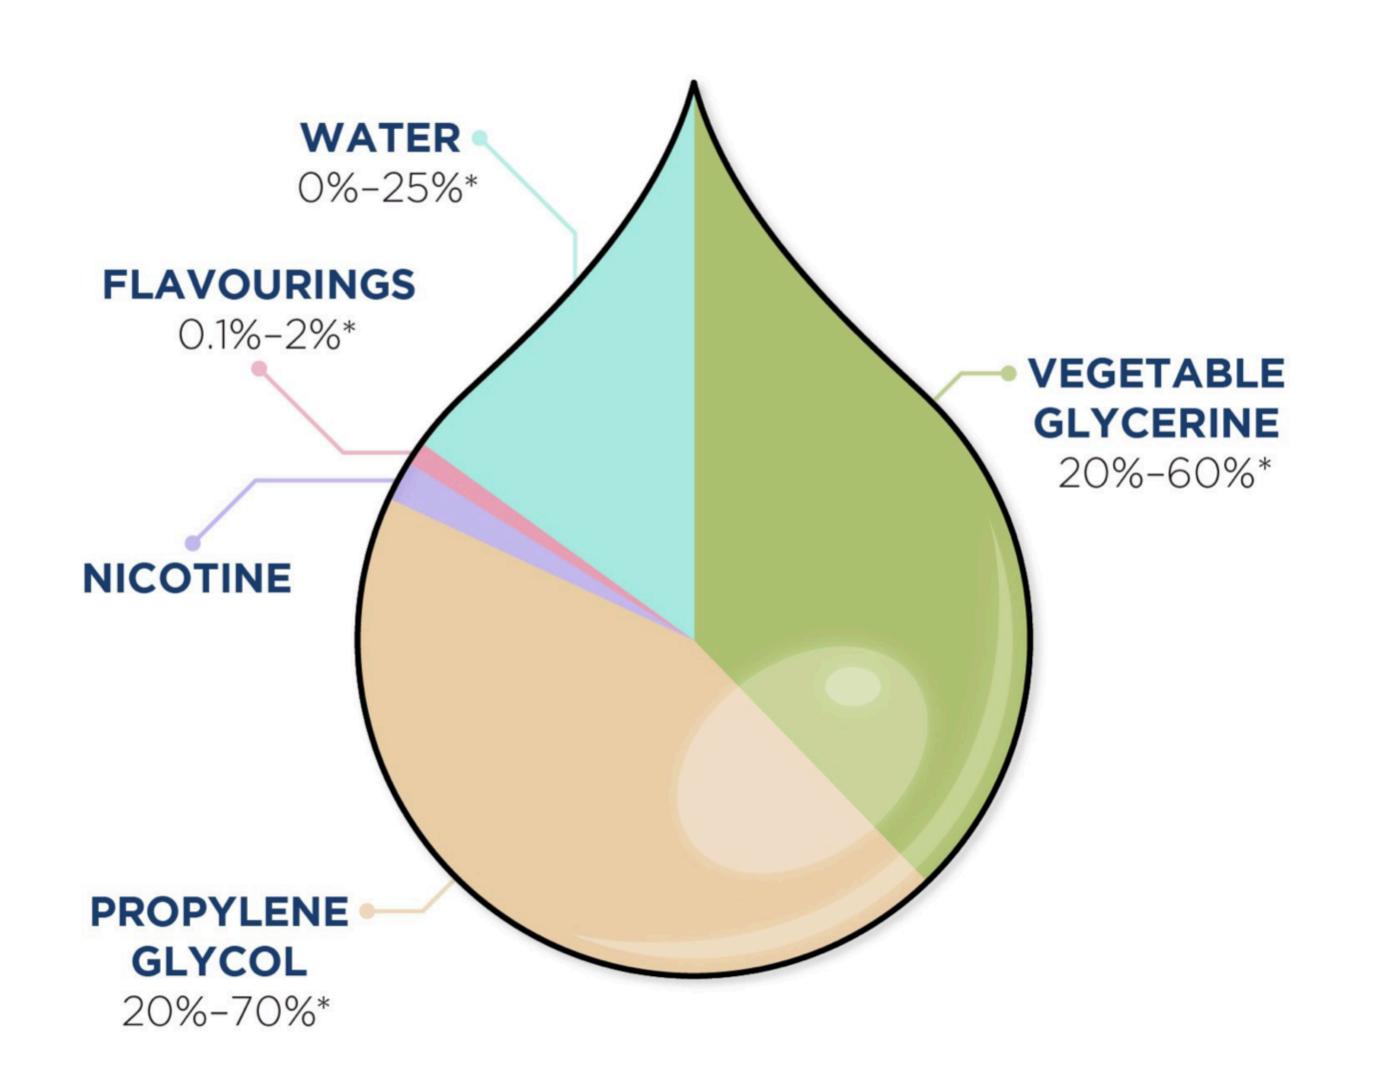

## PG Propylene Glycol

VG Vegetable Glycerin

LOTS OF THINGS CONTAIN

## PROPYLENE GLYCOL & VEGETABLE GLYCERIN

## ARE PG & VALUE OF SAFE?

PG and VG are considered safe in food and skin products like soap and lotions. The FDA considers them "generally recognized as safe" in food additives.

## ARE PG& VG SAFE?

PG and VG are considered safe in food

But NOT for Inhalation

as safe" in food additives.