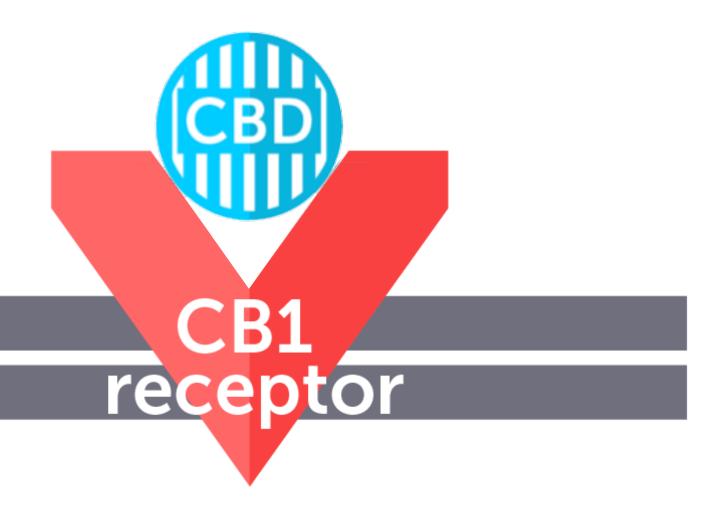

# THC vs CBD: What's Really in Your Weed?

Tetrahydrocannabinol Cannabidiol What's Really in Your Weed?

Cannabinoids

#### Common Effects:

- decreases negative side effects of THC
  - decreased anxiety
  - decreased short term memory impairment

#### Common Effects:

- decreases negative side effects of THC
  - decreased anxiety
  - decreased short term memory impairment

UP TO 90% THC IN VAPE JUICE, WITH NO STATE-MANDATED THC CAP!