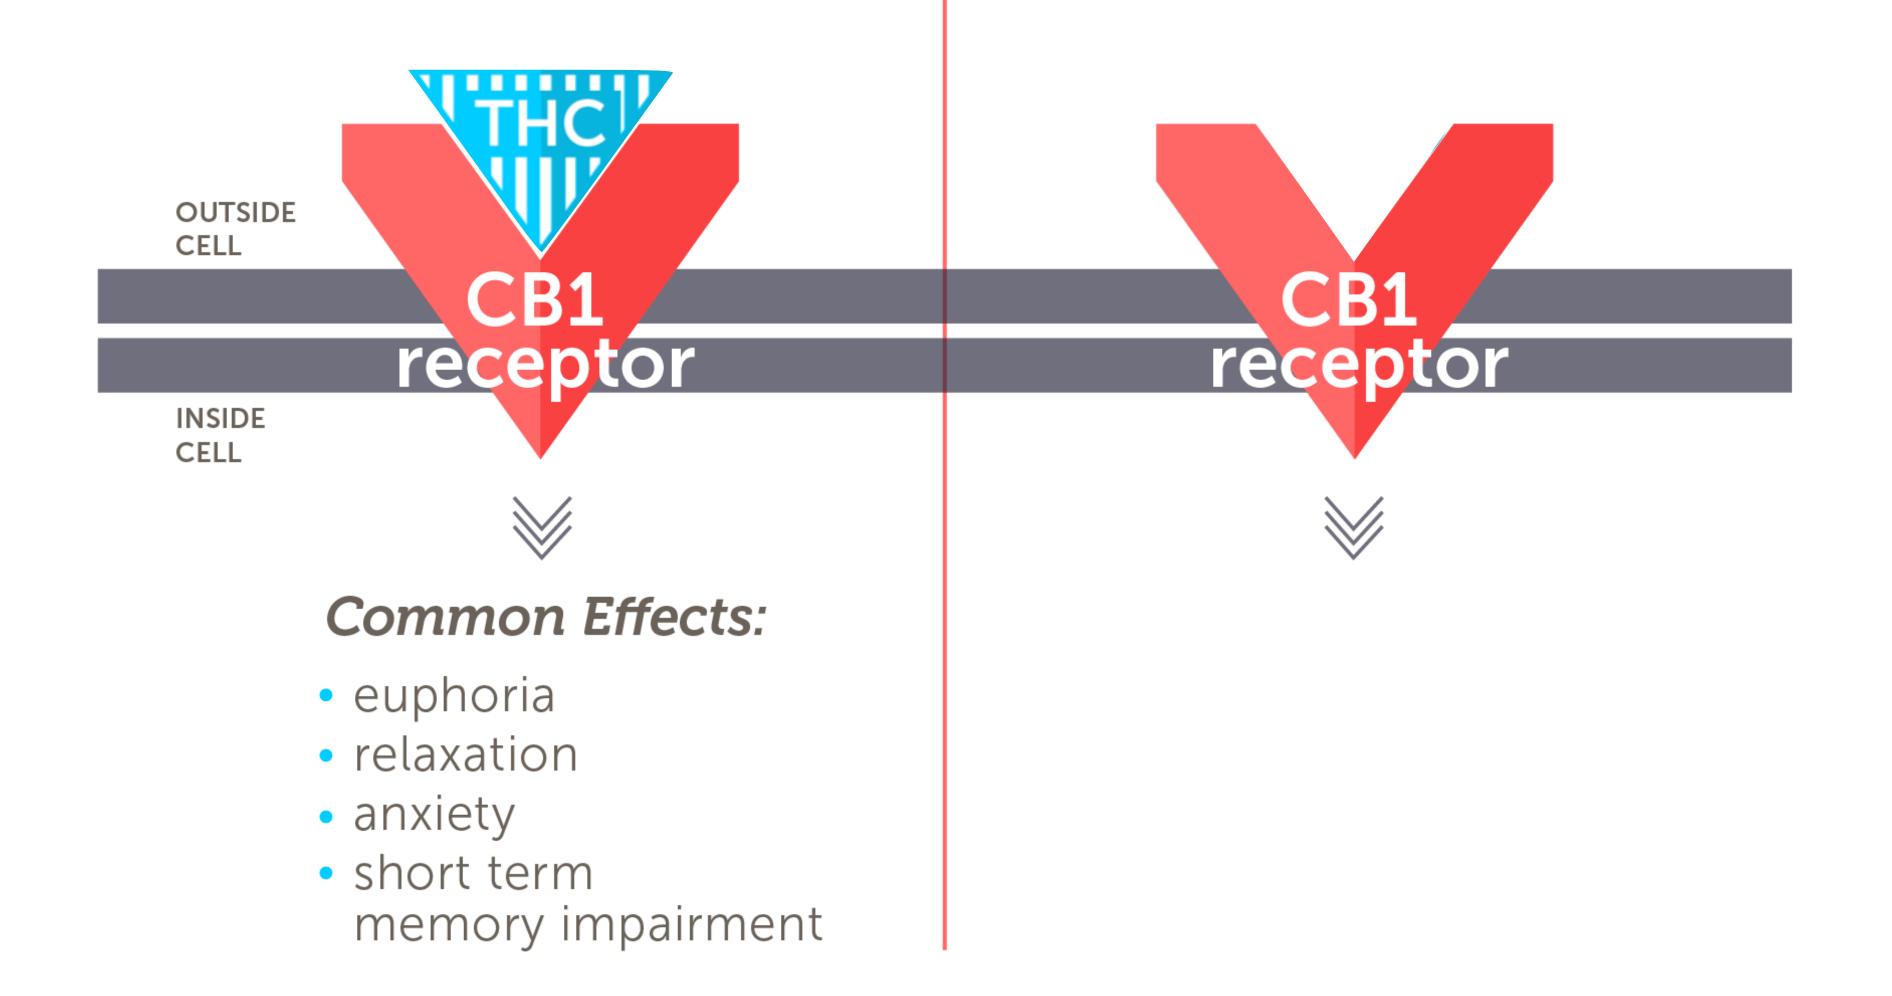

### **Common Effects:**

- euphoria
- relaxation
- anxiety
- short term memory impairment

#### Common Effects:

- decreases negative side effects of THC
  - decreased anxiety
  - decreased short term memory impairment