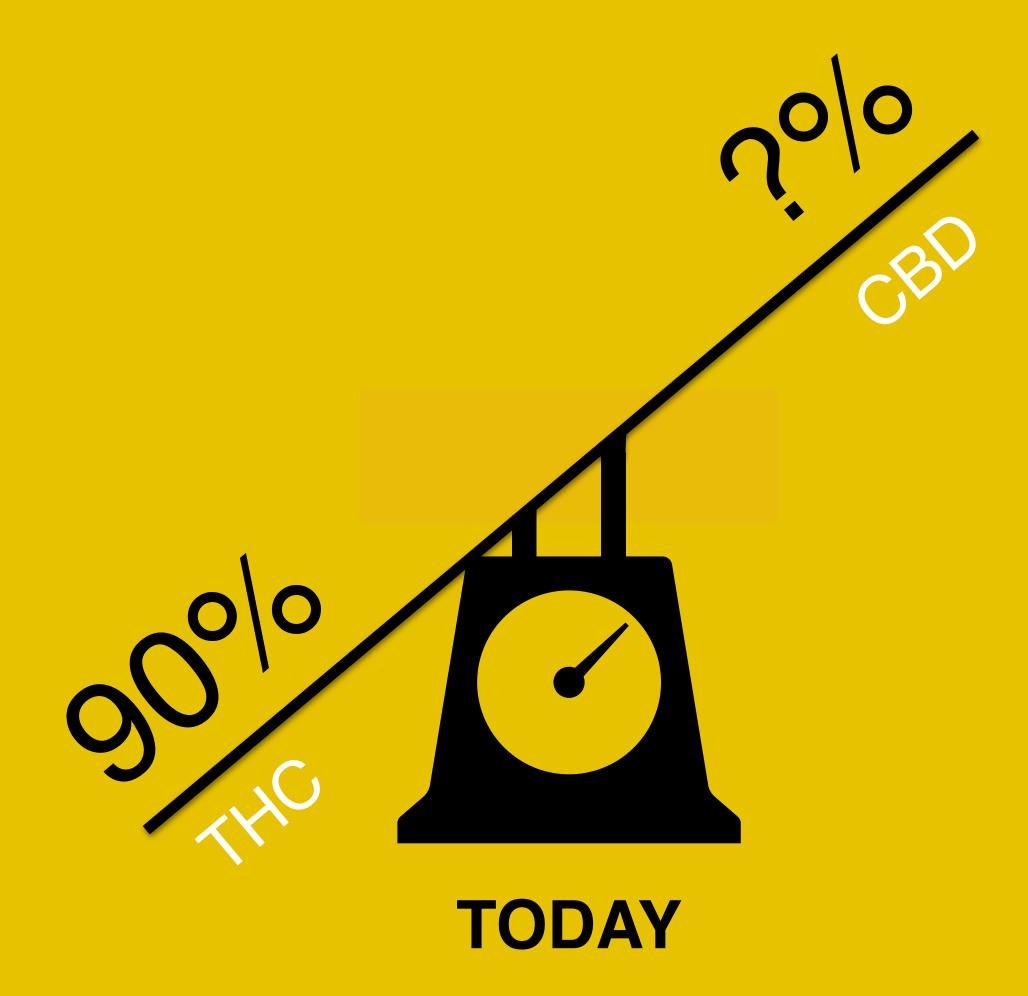

#### Common Effects:

- decreases negative side effects of THC
  - decreased anxiety
  - decreased short term memory impairment

UP TO 90% THC IN VAPE JUICE, WITH NO STATE-MANDATED THC CAP!