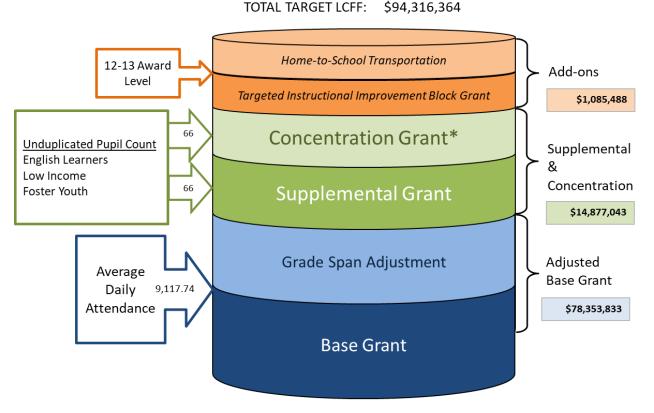

## **Unrestricted LCFF Sources (Local Control Funding Formula):**

The total LCFF revenues are projected at \$94,316,364.

Under the new funding system, most state categorical programs are eliminated. Instead, the LCFF receives base, supplemental, and concentration grants.

- Provides a uniform base grant, based on the grade span of the pupils, per unit of average daily attendance.
- Provides a supplemental grant equal to 20 percent of the adjusted base grant multiplied by the average daily attendance and the unduplicated pupil percentage (English learners, foster youth, eligible to receive free or reduced lunch). Lompoc Unified's unduplicated pupil percentage is estimated to be 66.41% for year 2020/21.

- Provides a concentration grant equal to 50 percent of the adjusted base grant multiplied by average daily attendance and the percentage of unduplicated pupils exceeding 55 percent of a district's enrollment.
- LCFF growth estimates will be limited to cost of living percentage adjustments.

## Components of Unrestricted LCFF Entitlement

\*Unduplicated Pupil Percentage must be above 55% to receive Concentration Grant funding