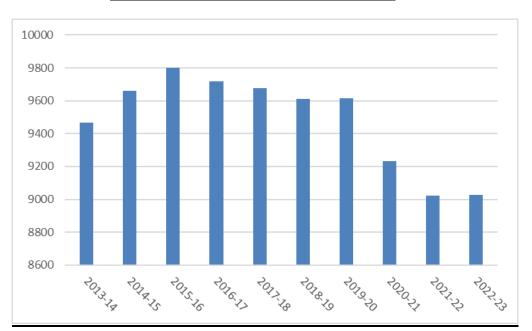

* The following is a breakdown of local revenues:

|                         | 4,483,366 |
|-------------------------|-----------|
| First 5 Grant           | 75,000    |
| Selpa/Special Ed        | 3,380,595 |
| Tuition                 | 167,400   |
| Concurrent Enrollment   | 15,300    |
| Community Redevelopment | 161,592   |
| Other Local             | 517,479   |
| Interest                | 150,000   |
| Facility Use            | 15,000    |
| Sale of Equipment       | 1,000     |

## **AVERAGE DAILY ATTENDANCE (ADA) FUNDING**

For the year 2019-20, the funded ADA is 9118. Hold harmless allows LUSD to be funded at ADA totaling 9118 for the years 2020-21 and 2021-22. In 2022-23 the funded ADA is projected to drop to 8469.



## **ADA Funding chart**

## 2020-21 2<sup>nd</sup> Interim



## **Enrollment History and MYP Projections**

## 2020-21 2nd Interim

## Page 6



## Authorized Staffing – All Funds

Certificated 539.89 FTE Certificated Management 33 FTE Classified 459.59 FTE Classified Management 14 FTE Confidential 4 FTE

| 2020-21 2nd Interim                       |             |
|-------------------------------------------|-------------|
| Salaries                                  |             |
| Certificated                              | 46,470,365  |
| Classified                                | 16,996,107  |
|                                           |             |
| Management<br>Employee Benefits           | 6,075,361   |
|                                           | 27,967,645  |
| Supplemental Employee Retirement Program  | 1,008,201   |
|