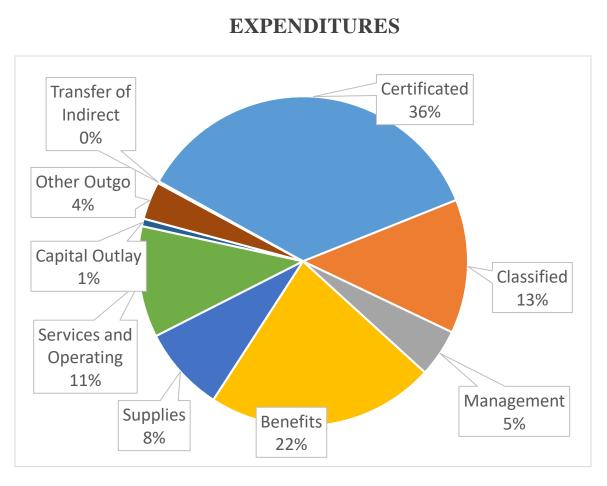

## Authorized Staffing – All Funds

Certificated 539.89 FTE Certificated Management 33 FTE Classified 459.59 FTE Classified Management 14 FTE Confidential 4 FTE

| 2020-21 2nd Interim                       |             |
|-------------------------------------------|-------------|
| Salaries                                  |             |
| Certificated                              | 46,470,365  |
| Classified                                | 16,996,107  |
|                                           |             |
| Management<br>Employee Benefits           | 6,075,361   |
|                                           | 27,967,645  |
| Supplemental Employee Retirement Program  | 1,008,201   |
|                                           | 98,517,678  |
| Books and Supplies                        |             |
| Materials, Supplies                       | 8,019,710   |
| Non-Capitalized Equipment                 | 2,817,293   |
|                                           | 10,837,002  |
|                                           |             |
| Services and Other Operating Expenditures |             |
| Subagreements for Services                | 2,502,396   |
| Travel and Conference                     | 384,905     |
| Dues and Memberships                      | 79,105      |
| Insurance                                 | 847,384     |
| Utilities                                 | 2,641,502   |
| Rentals, Leases, Repairs                  | 724,356     |
| Transfer of Direct Cost                   | (2,990)     |
| Professional/Consulting Services          | 6,516,325   |
| Communications                            | 428,096     |
|                                           | 14,121,079  |
|                                           |             |
| Capital Outlay                            |             |
| Land Improvements                         | 4,600       |
| Buildings and Improvements                | 49,678      |
| Equipment                                 | 901,215     |
|                                           | 955,493     |
| Other Outgo                               |             |
| Tuition                                   | 4,802,587   |
| Payments to County Offices                | .,,,,,      |
| Payments to JPA (SELPA)                   |             |
| Transfer of Indirect Cost                 | (240,720)   |
|                                           | 4,561,867   |
|                                           |             |
| Total Projected Expenditures              | 128,993,119 |