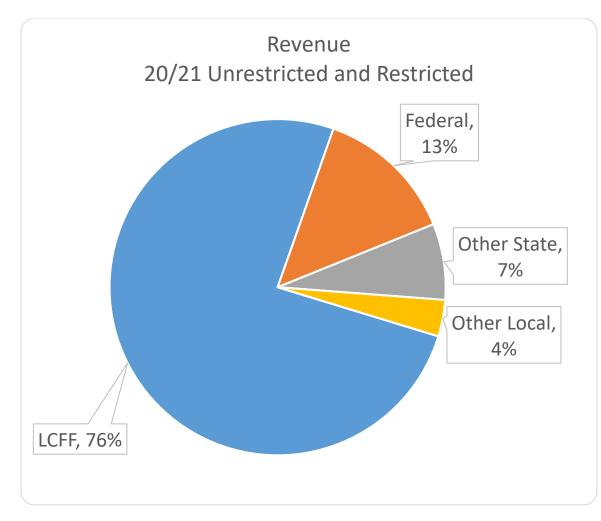

## REVENUES

## **Unrestricted LCFF Sources (Local Control Funding Formula):**

The total LCFF revenues are projected at \$94,316,364.

Under the new funding system, most state categorical programs are eliminated. Instead, the LCFF receives base, supplemental, and concentration grants.

## **Restricted LCFF Sources**

Special Education taxes transferred to districts from the County projected at **\$2,305,549.** 

Federal revenues are projected at **\$17,228,591**. The following is the breakdown of Federal program revenues:

## State Revenue Budget:

State revenues are projected at **\$9,353,905**. This includes a new grant called the Low Performance Student Block Grant. The following is a breakdown of State program revenues:

## Local Revenue Budget:

The total Local revenues are projected at **\$4,483,366.** The following is a breakdown of local revenues:

|                         | 4,483,366 |
|-------------------------|-----------|
| First 5 Grant           | 75,000    |
| Selpa/Special Ed        | 3,380,595 |
| Tuition                 | 167,400   |
| Concurrent Enrollment   | 15,300    |
| Community Redevelopment | 161,592   |
| Other Local             | 517,479   |
| Interest                | 150,000   |
| Facility Use            | 15,000    |
| Sale of Equipment       | 1,000     |