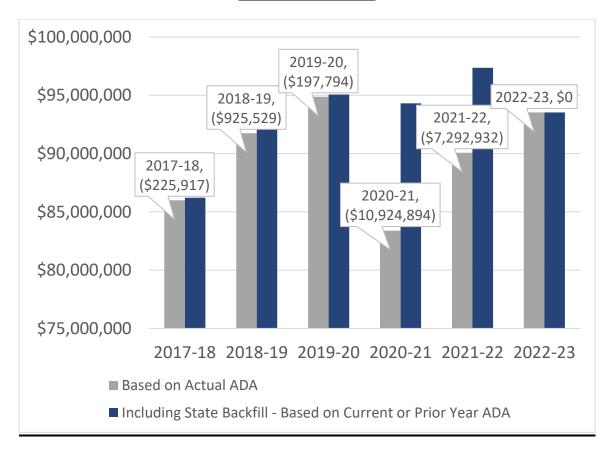

## **AVERAGE DAILY ATTENDANCE (ADA) FUNDING**

For the year 2019-20, the funded ADA is 9118. Hold harmless allows LUSD to be funded at ADA totaling 9118 for the years 2020-21 and 2021-22. In 2022-23 the funded ADA is projected to drop to 8469.

## **ADA Funding chart**