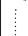

#### STEP 2: PERSONALIZE YOUR YEARBOOK FOR \$5.25

Choose one personalization option: name, monogram or crest