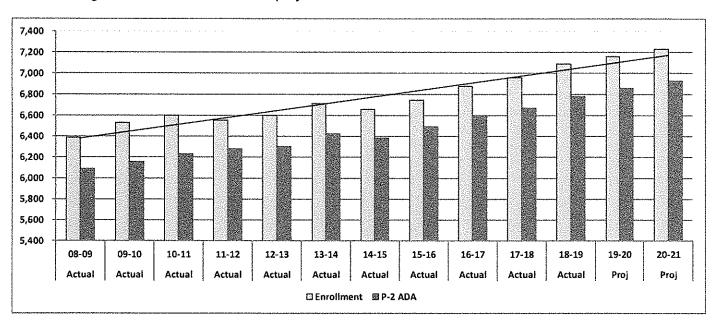

#### Revenues – Multi-Year Projections

District assumptions for the 2019-20 budget year and future multi-years are conservative with projected LCFF funding estimates at May Revise and the DOF estimates, projected COLAs, an increase in projected enrollment growth of 71 students in 2019-20 with an ADA percentage yield of 95.8%.

|                                       | Actuals      | 19/20 Adopted |              | 21/22        |                                      |
|---------------------------------------|--------------|---------------|--------------|--------------|--------------------------------------|
|                                       | Budget       | Budget        | Projection   | Projection   |                                      |
| REVENUES                              |              |               |              |              |                                      |
| Enrollment                            | 7,088        | 7,159         | 7,230        | 7,303        | Based on 18/19 Actual CALPADS        |
| ADA Yield                             | 95.6%        | 95.8%         | 95.8%        | 95.8%        | Based on Historical Rates            |
| ADA                                   | 6,799        | 6,878         | 6,947        | 7,016        | Enrollment X ADA Yield               |
| % Increase (Decrease) Enrollment      | 1.8%         | 1.0%          | 1.0%         | 1.0%         | 18/19 Actual, 19/20 Historical Rates |
| # increase (Decrease) Enrollment      | 128          | 71            | 71           | 73           |                                      |
| Statutory COLA %                      | 2.71%        | 3.26%         | 3.00%        | 2.80%        | Per PCOE Common Message              |
| LCFF COLA %                           | 3.70%        | 3.26%         | 3.00%        | 2.80%        | Per SSC Dartboard                    |
| LCFF Entitlement Factors:             |              |               |              |              |                                      |
| Base Grant - Grades K-3               | \$7,459      | \$7,702       | \$7,933      | \$8,155      | Per LCFF Calculator                  |
| Base Grant - Grades 4-6               | \$7,571      | \$7,818       | \$8,053      | \$8,278      | Per LCFF Calculator                  |
| Base Grant - Grades 7-8               | \$7,796      | \$8,060       | \$8,302      | \$8,534      | Per LCFF Calculator                  |
| Base Grant - Grades 9-12              | \$9,034      | \$9,329       | \$9,609      | \$9,878      | Per LCFF Calculator                  |
| Grade Span Funding (K-3 CSR & 9-12    | \$776        | \$801         | \$825        | \$848        | Per LCFF Calculator                  |
| Supplemental Grants (% Adj. Base)     | 20%          | 20%           | 20%          | 20%          | Per LCFF Calculator                  |
| Concentration Grants                  | 50%          | 50%           | 50%          | 50%          | Per LCFF Calculator                  |
| Concentration Grant Threshold         | 55%          | 55%           | 55%          | 55%          | Per LCFF Calculator                  |
| LCFF Gap Closed Percentage            | 100.00%      | 100.00%       | 100.00%      | 100.00%      | Per LCFF Calculator                  |
| LCFF Entitlement per ADA (Inc Supp \$ | 8,915        | 9,143         | 9,379        | 9,379        | Per LCFF Calculator                  |
| LCFF Funding - Base                   | \$57,940,521 | \$60,457,771  | \$62,840,784 | \$65,193,208 | Per LCFF Calculator                  |
| Property Tax change                   | 3.80%        | 3.00%         | 3.00%        | 3.00%        | County Taxes Report/3-Yr Ave.        |
| Est. Property Taxes                   | \$50,528,936 | \$52,044,804  | \$53,606,148 |              | Actuals/3-Yr Average                 |
| LCFF Supplemental Funds               | \$3,790,667  | \$3,966,354   | \$4,086,899  | \$4,201,102  | Per LCFF Calculator                  |
| Federal Revenue                       | 0%           | 0%            | 0%           | 0%           | Per PCOE Common Message              |
| Categorical COLA                      | 2.71%        | 3.26%         | 3.00%        | 2.80%        | Per PCOE Common Message              |
| Transfers In                          | -            | -             | -            | -            |                                      |
| Lottery Unrestricted/ADA              | \$151.00     | \$151.00      | \$151.00     | \$151.00     | Per SSC Dartboard                    |
| Lottery Restricted/ADA                | \$53.00      | \$53.00       | \$53.00      | \$53.00      | Per SSC Dartboard                    |
| Mandate Block Grant (grades K-8)      | \$31.16      | \$32.24       | \$33.16      | \$33.16      | Per SSC Dartboard                    |
| Mandate Block Grant (grades 9-12)     | \$59.83      | \$61.90       | \$63.67      | \$63.67      | Per SSC Dartboard                    |