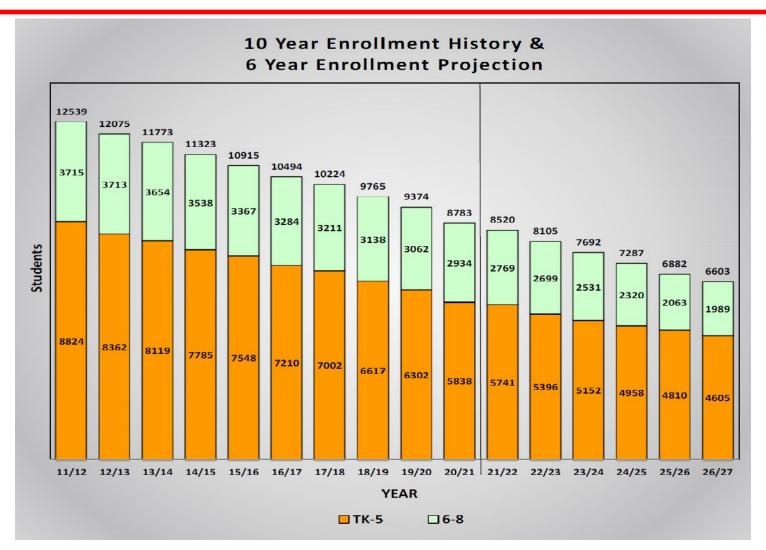

0-21 Student Locations





## 20-21 School Site Locations



| #  | SITE                |
|----|---------------------|
| 1  | Adelante            |
| 2  | Adelante II         |
| 3  | Aptitud             |
| 4  | Cassell             |
| 5  | Chavez              |
| 6  | Cureton             |
| 7  | Dorsa               |
| 8  | Fischer/Renaissance |
| 9  | Hubbard             |
| 10 | George              |
| 11 | Linda Vista         |
| 12 | LUCHA               |
| 13 | Lyndale             |
| 14 | Mathson/Renaissance |
| 15 | McCollam            |
| 16 | Meyer               |
| 17 | Ocala               |
| 18 | Painter             |
| 19 | Russo               |
| 20 | Ryan                |
| 21 | San Antonio         |
| 22 | k                   |



#### **ARUSD Enrollment Information**





# **Going Forward**

- Specific site identification(s) need to be developed
  - 3-4 sites in this phase
    - Each Committee member should be prepared to nominate at least one site for group consideration
- Discussions on repurposing focus/suggestions must begin
  - Community Forum input important
- Once recommended sites determined
  - Develop initial repurposing option list
  - Finalize repurposing options
  - Begin development of draft report for the Board



# Facility Repurposing Committee Calendar

| Date          | Overview                                                                  | Location              |
|---------------|---------------------------------------------------------------------------|-----------------------|
| • February 25 | Committee forms recommendations