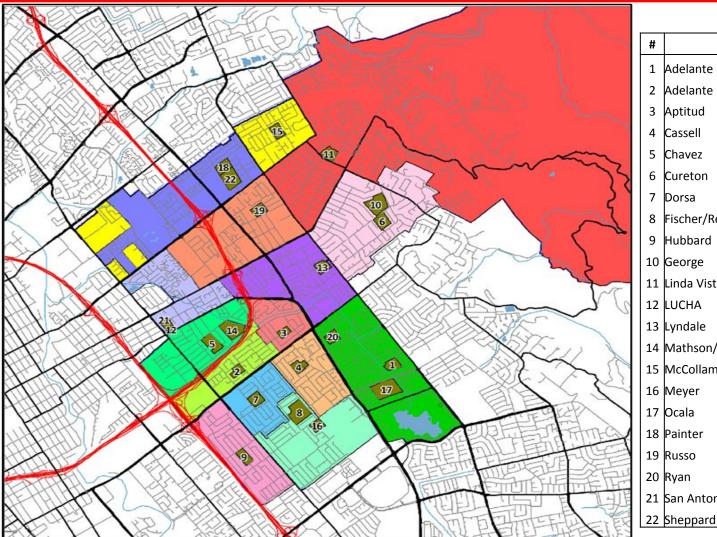

## 20-21 School Site Locations

| #  | SITE                |
|----|---------------------|
| 1  | Adelante            |
| 2  | Adelante II         |
| 3  | Aptitud             |
| 4  | Cassell             |
| 5  | Chavez              |
| 6  | Cureton             |
| 7  | Dorsa               |
| 8  | Fischer/Renaissance |
| 9  | Hubbard             |
| 10 | George              |
| 11 | Linda Vista         |
| 12 | LUCHA               |
| 13 | Lyndale             |
| 14 | Mathson/Renaissance |
| 15 | McCollam            |
| 16 | Meyer               |
| 17 | Ocala               |
| 18 | Painter             |
| 19 | Russo               |
| 20 | Ryan                |
| 21 | San Antonio         |
| 22 | k                   |