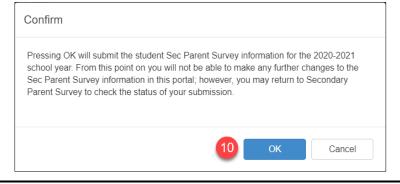

10. Review the **Confirm** screen and click **OK**.

11. Instruction Model preferences have been submitted for your student(s).