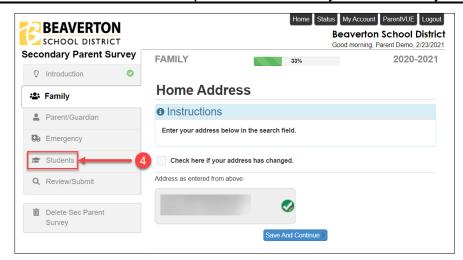

## How to Complete the Secondary Parent Survey

 On the Home Address screen click on Students from the selections on the left.

 Click on the Edit button to the left of the students name under the Students to enroll section.