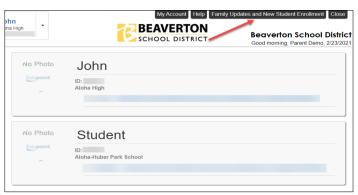

Logging in through ParentVUE? Click on Family Updates and New Student Enrollment to get to the above screen:

 Read and advance through the Welcome screen and Student Summary screen by clicking on Continue or Save and Continue depending on the screen.