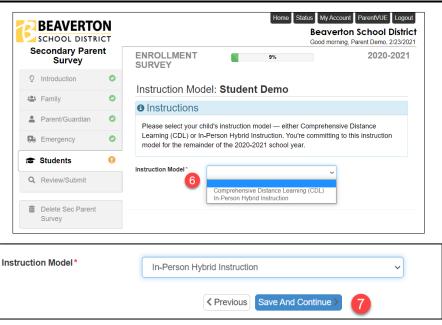

- Use the drop-down menu to the right of Instruction Model to indicate the preference for your student. Options are Comprehensive Distance Learning (CDL) or In-Person Hybrid Instruction.
- Once a selection has been made click Save and Continue.