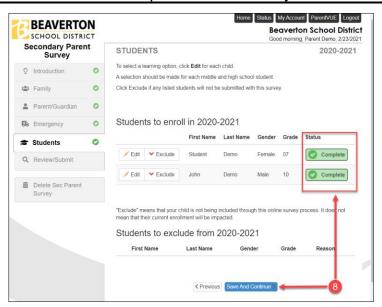

## How to Complete the Secondary Parent Survey

 Repeat Steps 6 and 7 for additional students listed until all say
 Complete under status. Click Save and Continue.

From the Review/Submit screen click Submit.