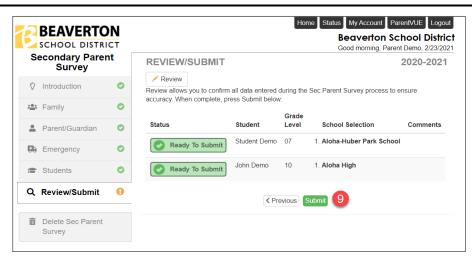

## How to Complete the Secondary Parent Survey

 Repeat Steps 6 and 7 for additional students listed until all say
 Complete under status. Click Save and Continue.

From the Review/Submit screen click Submit.