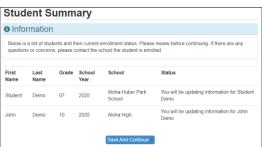

Logging in through ParentVUE? Click on Family Updates and New Student Enrollment to get to the above screen:

 Read and advance through the Welcome screen and Student Summary screen by clicking on Continue or Save and Continue depending on the screen.