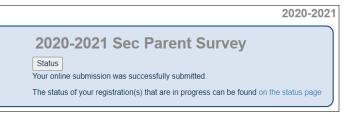

10. Review the **Confirm** screen and click **OK**.

11. Instruction Model preferences have been submitted for your student(s).