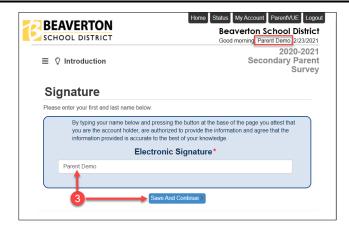

3. Type in your name in the **Electronic Signature** field. Entered name needs to match what is shown in the upper right corner of the screen. Click **Save and Continue**.