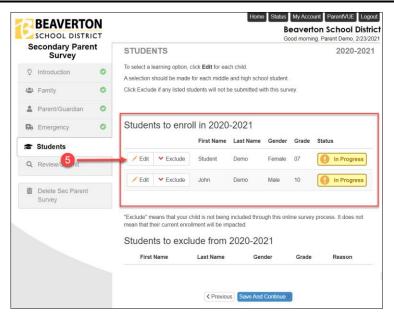

## How to Complete the Secondary Parent Survey

 On the Home Address screen click on Students from the selections on the left.

 Click on the Edit button to the left of the students name under the Students to enroll section.