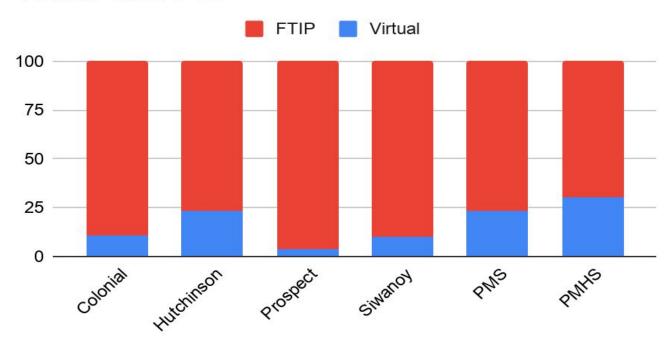

## Parent Survey Results

#### **Totals by School:**

Colonial - 294

Hutchinson - 278

Prospect Hill - 315

Siwanoy - 301

PMS - 560

PMHS - 858

#### Virtual and FTIP