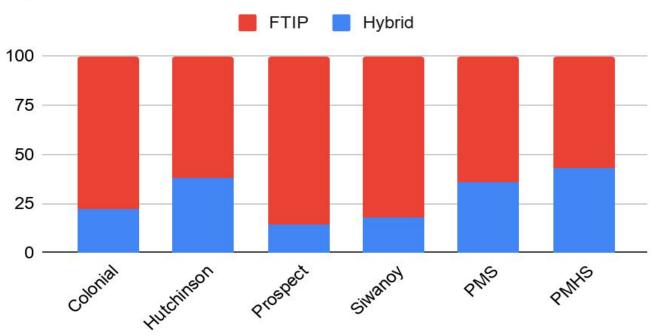

## Parent Survey Results

#### **Totals by School:**

Colonial - 294

Hutchinson - 278

Prospect Hill - 315

Siwanoy - 301

PMS - 560

PMHS - 858

#### Virtual and FTIP