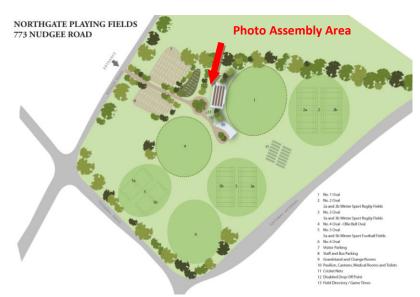

Unfortunately, due to the tight schedule, we won't be able to wait for players who arrive late. Players and coaches are to assemble in the photo assembly area (behind the hill north of the grandstand).