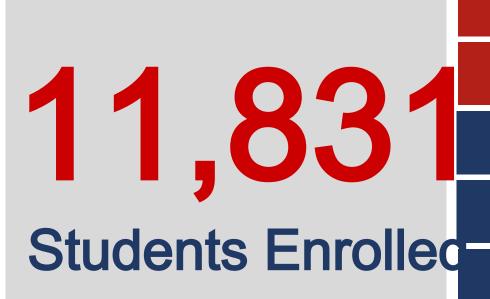

#### 96% of Projected Enrollment

94.05% Attendance Average

92.08% High School

96.68% Middle School

93.83% Intermediate School

95.22% Elementary School