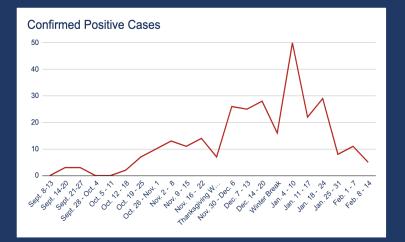

#### Total Positive Staff Cases by Month 100 75 50 25 March - July August December Februar November **COVID19 Staff Exposures** Percentages Outside of At Work Work

17.5%

Exposures

82.5%