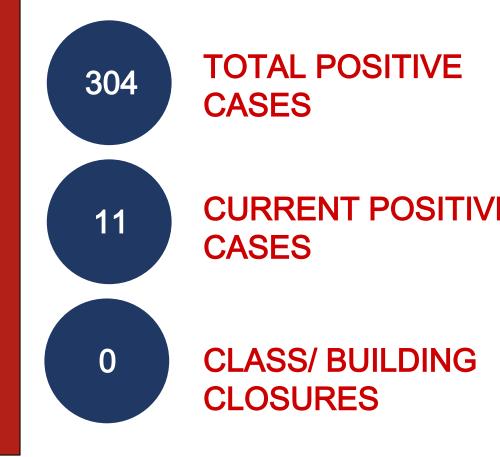

| 3                               | 8 | 0.44%           |                |                                              |            |                 |                 |                |              |   |    |                 |

| Lab-Confirmed Student COVID Cases |                         |     |       |  |  |  |
|-----------------------------------|-------------------------|-----|-------|--|--|--|
|                                   | On Campus Not on Campus |     | Total |  |  |  |
| District Total                    | 147                     | 149 | 296   |  |  |  |



### STAFF COV409 UPDATE

#### Total Positive Staff Cases by Month 100 75 50 25 March - July August December Februar November **COVID19 Staff Exposures** Percentages Outside of At Work Work

17.5%

Exposures

82.5%



## **COVID Testing and Vaccines**

218 TOTAL EMPLOYEES TESTED 88% of Employees Surveyed 7% of Employees Have Received Vac 35% of Employees Do Not Want Vac 65% of Employees Want the Vaccine 20% of Employees Meet 1B Eligibility



# QUESTIONS COMMENTS