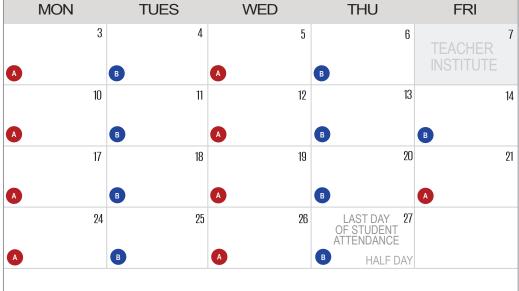

| MON | TUES | WED | THU                                     | FRI               |
|-----|------|-----|-----------------------------------------|-------------------|
| 3   | 4    | 5   | 6                                       | TEACHER INSTITUTE |
| A   | В    | A   | В                                       | INSTITUTE         |
| 10  | 11   | 12  | 13                                      | 14                |
| A   | В    | A   | В                                       | В                 |
| 17  | 18   | 19  | 20                                      | 21                |
| A   | В    | A   | В                                       | A                 |
| 24  | 25   | 26  | LAST DAY 27<br>OF STUDENT<br>ATTENDANCE |                   |
| A   | В    | A   | B HALF DAY                              |                   |
|     |      |     |                                         |                   |