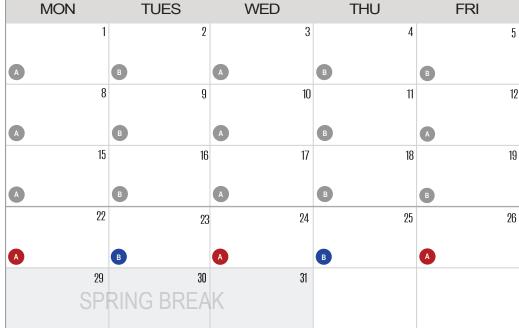

## BLENDED Model

QUARTER 4
BEGINS ON
3.22.2021

This calendar is subject to change.

No attendance

A Grou

Group A students will receive In-Person Instruction

В

Group B students will receive In-Person Instruction

On days that students are not in-person, they will be engaged in asynchronous learning activities. A 8 9 10 15 16 17 В A 22 24 23 A 30 29 31 SPRING BREAK

**TUES** 

2

**WED** 

3

THU

4

11

18

25

A

**FRI** 

5

12

19

26