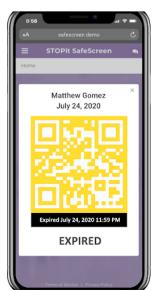

- The user is instantly informed if they can or cannot enter the building, receives a date-stamped, color coded "Entry Pass"
- Site administrators have access to a report showing entry status
- If red, contact the school through either by chat feature in the screener, phone or email to document student absence.