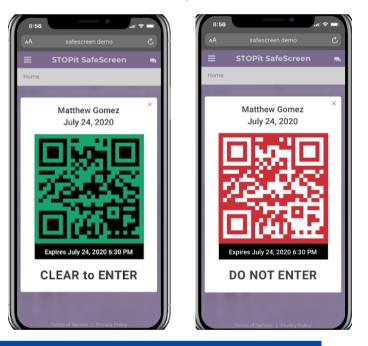

- The user is instantly informed if they can or cannot enter the building, receives a date-stamped, color coded "Entry Pass"
- Site administrators have access to a report showing entry status
- If red, contact the school through either by chat feature in the screener, phone or email to document student absence.