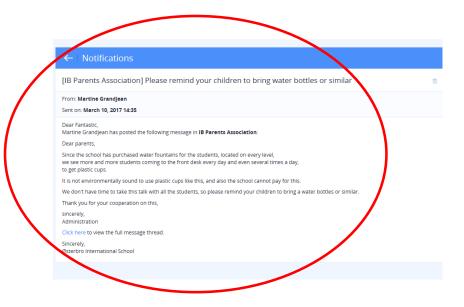

3. Click on an individual message to see the details and any attachments:

# Notifying parents in your child's class or grade level

| LaunchPad ManageBac |                                                                                                                                                                                            | Logout                                |
|---------------------|--------------------------------------------------------------------------------------------------------------------------------------------------------------------------------------------|---------------------------------------|
| 📶 Menu 🛛 🖀          |                                                                                                                                                                                            | 🍟 Fantastic Dad 🛛 🛚 8 🔀 Help & Suppor |
| IENERAL             |                                                                                                                                                                                            | Post New Message                      |
| ) Overview          | Messages                                                                                                                                                                                   | CATEGORIES                            |
| ື່ Calendar         | Ketrine Selines Friday, Mar 10, 2017 at 4:12 PM PPP MPP BPC                                                                                                                                | All                                   |
| Attendance          |                                                                                                                                                                                            | No category                           |
| ) Messages >        | PTA Meeting - February 2017 - Minutes                                                                                                                                                      | Academic                              |
| -                   | Dear Parents,<br>Thank you very much to those who joined our PTA meeting. Here are the minutes of the meeting,                                                                             | IB                                    |
| DEMICS              | If you have any comments or would like more information on the PTA please contact me at kasa@oeis.dk.                                                                                      | Principal                             |
| Progress            | Kind regards,                                                                                                                                                                              | РТА                                   |
| Timetables          | Katrina                                                                                                                                                                                    |                                       |
| Portfolio           | Minutes_of_PTA_Meeting_23.02.2017.pdf                                                                                                                                                      |                                       |
| Reports             |                                                                                                                                                                                            |                                       |
| Behaviour           | MG Martine Grandjean Friday, Mar 10, 2017 at 2:35 PM PIP MYP DIPLOMA                                                                                                                       |                                       |
|                     | Please remind your children to bring water bottles or similar                                                                                                                              |                                       |
| PARENTS ASSOCIATION | Dear parents,                                                                                                                                                                              |                                       |
| Overview            | Since the school has purchased water fountains for the students, located on every level,<br>we see more and more students coming to the front desk every day and even several times a day, |                                       |
| Colondar            | to get plastic cups.                                                                                                                                                                       |                                       |
| ) Messages          | It is not environmentally sound to use plastic cups like this, and also the school cannot pay for this.                                                                                    |                                       |
| Files               | We don't have time to take this talk with all the students, so please remind your children to bring a water bottles or similar.                                                            |                                       |
|                     | Thank you for your cooperation on this,                                                                                                                                                    |                                       |
|                     | sincerely,<br>Administration                                                                                                                                                               |                                       |
|                     |                                                                                                                                                                                            |                                       |
|                     | MG Martine Grandjean Thursday, Mar 9, 2017 at 12:59 PM PP MP DIPLOMA                                                                                                                       |                                       |
|                     | March Newsletter                                                                                                                                                                           |                                       |
|                     | Dear parents,                                                                                                                                                                              |                                       |