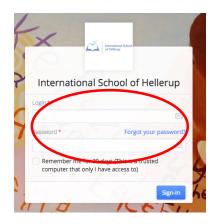

# How to log into Managebac

- If you haven't yet received your Managebac Parent Login, first check your email's Junk folder. If you then still cannot find the parent login, please contact Stef Fleet at sfleet@ish.dk
- You must use an internet browser to access Managebac. You can view your account on a smartphone or tablet, but open Managebac through a browser such as Safari or Chrome. The Managebac App is only available for iOS (not for Android). It is only available for MYP students at present.
- 1. Login at https://ishellerup.managebac.com/login