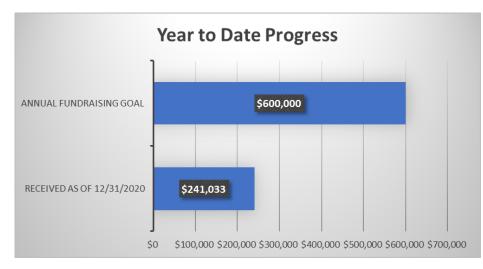

# **2020-2021 FORECASTED BUDGET:**

**PLP Total Revenue: \$16,636,000** 

PLP Total Expenses: \$17,236,000

PLP Revenue – PLP Expenses = -\$600,000

## YEAR TO DATE:

To date PLP has collected the following towards this year's \$600,000 goal:

Thank you for your support! Donating to Pine Lake is a direct investment in your child's education.

PLP receives only 86% of the per pupil funding compared to a traditional public school in North Carolina.