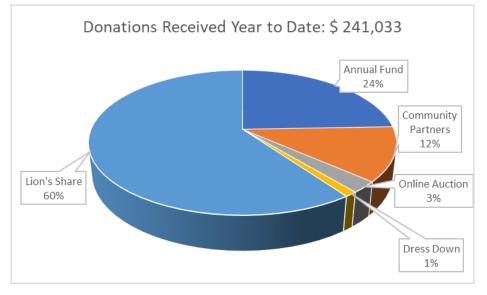

## YEAR TO DATE:

To date PLP has collected the following towards this year's \$600,000 goal:

Thank you for your support! Donating to Pine Lake is a direct investment in your child's education.

PLP receives only 86% of the per pupil funding compared to a traditional public school in North Carolina.

## LION'S SHARE PLEDGE CAMPAIGN

The Lion's Share pledge campaign is Pine Lake's top giving priority. Nearly 65% of the \$600,000 needed every school year to close the funding gap comes from family pledges. We would reach our fundraising goal if every family pledged \$30 per month. As the number of pledges increases each year this gives us the flexibility to scale back other fundraising initiatives so that we are making fewer asks each year. The school's operating budget depends on this revenue stream so that the focus can be to continually invest in the school, our people and our programs.

## ONE TIME DONATIONS MAKE A DIFFERENCE

- Last year families that were currently in a pledge and families that chose not to participate in an active pledge made one time donations to the Lion's Share campaign.
- One time Lion's Share donations added an additional \$99,081 towards the \$600,00 funding gap.
- Your donations supported teaching and learning in your child's classroom.
- We hope you will reflect on your personal giving capacity and consider an annual donation this year.