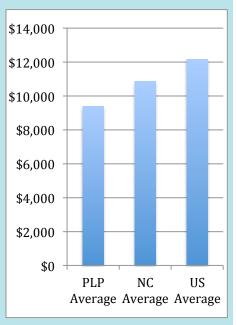

## YEAR TO DATE:

To date PLP has collected the following towards this year's \$600,000 goal:

Thank you for your support! Donating to Pine Lake is a direct investment in your child's education.

PLP receives only 86% of the per pupil funding compared to a traditional public school in North Carolina.