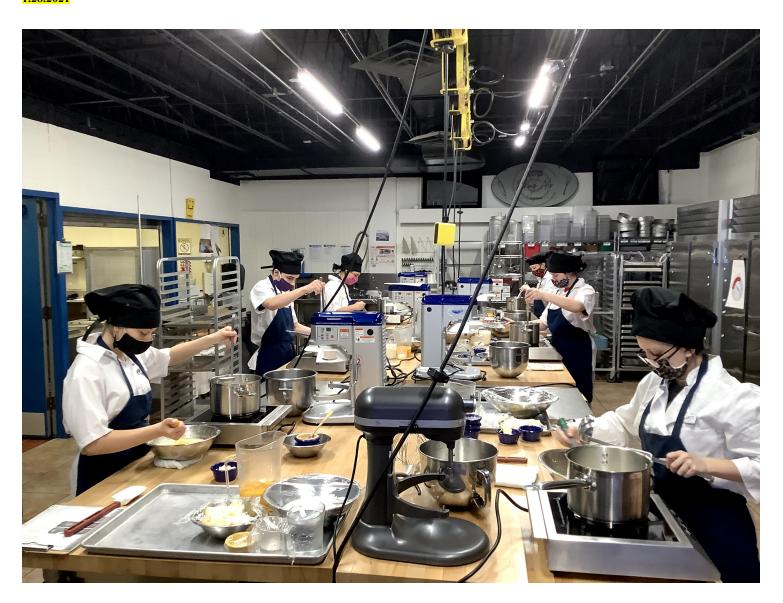

#### PROGRAM HIGHLIGHTS

**Baking & Culinary Arts**: See the attached picture of the live and in person Baking & Culinary Arts students learning the production method of a stirred custard, specifically Pastry Cream. The pastry cream will be used to fill the eclair shells students also prepared.

See Attached: CVCC Annual Report, Picture from Baking & Culinary Arts.

Submitted by: CVCC Administrative Assistant

**UPCOMING EVENTS: Recruitment, Parent/Teacher Conferences NTHS** 

1.28.2021

Central Vermont
Career Center
2021 Annual Report