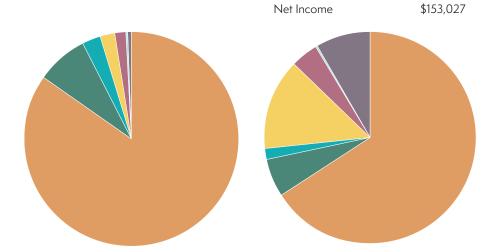

## Revenue & Expenses

| Revenues                             |                          |
|--------------------------------------|--------------------------|
| Tuition Income                       | \$7,981,278 <sup>1</sup> |
| Annual Giving                        | \$715,965                |
| <ul><li>Auxiliary Programs</li></ul> | \$260,249                |
| Restricted Funds                     | \$221,936                |
| Special Events                       | \$136,540                |
| Interest Income                      | \$25,492                 |
| Other Income                         | \$51,292                 |
| Total Revenue                        | \$9,392,752              |

#### **Expenses**

| Salaries and Benefits | \$6,112,339 <sup>3</sup> |
|-----------------------|--------------------------|
| ■ Direct Instruction  | \$544,242                |
| Auxiliary Programs    | \$157,479                |
| Operations            | \$1,275,646              |
| Physical Plant        | \$385,462                |
| Loan Interest Expense | \$4,679                  |
| Other Expenses        | \$759,878                |
| Total Expenses        | \$9,239,725              |

#### Unaudited figures

- Tuition is listed as net; \$825,410 was distributed Tuition Assistance
- 2. Spring Event 2017 netted \$136k
- 3. Salaries and benefits includes teacher raises averaging 5%