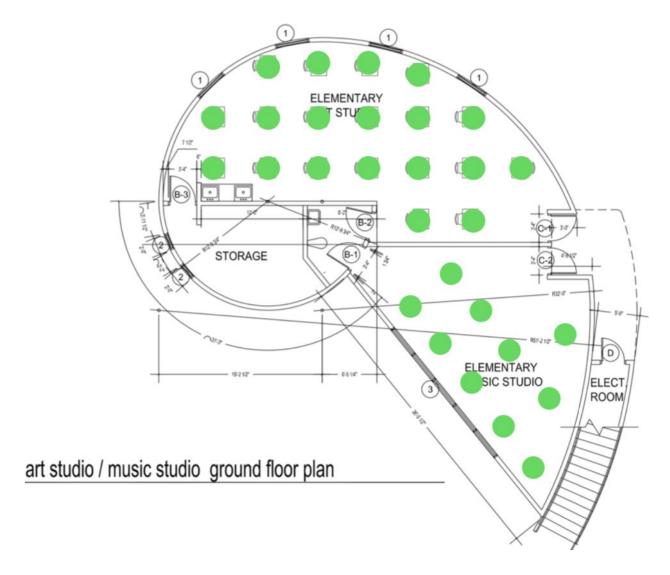

## AISK CAMPUS CAPACITY PLAN



Physical distancing furniture placement | *Elementary School Ground Floor* 



Physical distancing furniture placement | *Elementary School Upper Floor* 



Physical distancing furniture placement | *High School Ground Floor* 



Physical distancing furniture placement | *High School Upper Floor* 



## Physical distancing furniture placement | **Art Studio/Music Studio**



## 6' Physical Distance Classroom Capacities

The AISK classroom has a capacity of 18-22 students. The capacity for academic year 2020-2021 is capped to accommodate the physical distances of 6' between students:

Elementary: Average per grade: 24 seats - 12 seats per class

Middle and High: Average per grade: 28 seats - 14 seats per class