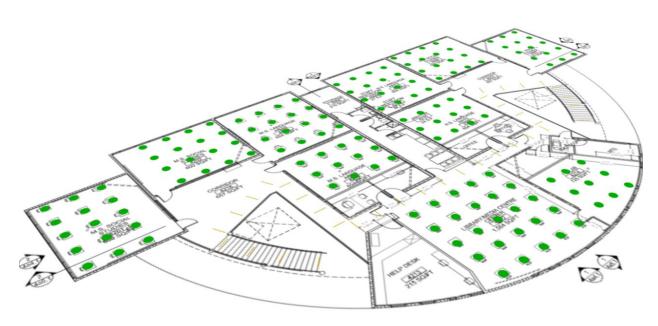

## AISK CAMPUS CAPACITY PLAN



Physical distancing furniture placement | *Elementary School Ground Floor* 



Physical distancing furniture placement | *Elementary School Upper Floor* 



Physical distancing furniture placement | *High School Ground Floor* 



Physical distancing furniture placement | *High School Upper Floor* 



## Physical distancing furniture placement | **Art Studio/Music Studio**



## 6' Physical Distance Classroom Capacities

The AISK classroom has a capacity of 18-22 students. The capacity for academic year 2020-2021 is capped to accommodate the physical distances of 6' between students:

Elementary: Average per grade: 24 seats - 12 seats per class

Middle and High: Average per grade: 28 seats - 14 seats per class