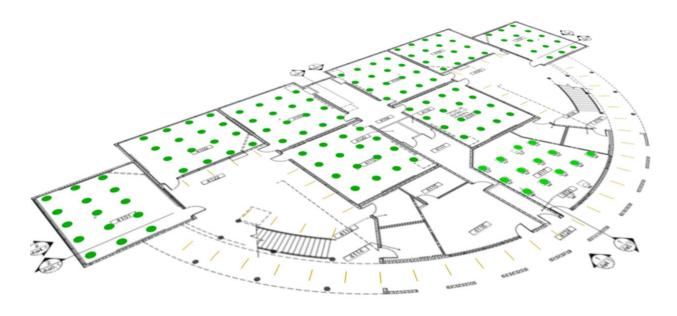

## AISK CAMPUS CAPACITY PLAN



Physical distancing furniture placement | *Elementary School Ground Floor* 



Physical distancing furniture placement | *Elementary School Upper Floor* 



Physical distancing furniture placement | *High School Ground Floor* 



Physical distancing furniture placement | *High School Upper Floor* 



## Physical distancing furniture placement | **Art Studio/Music Studio**



## 6' Physical Distance Classroom Capacities

The AISK classroom has a capacity of 18-22 students. The capacity for academic year 2020-2021 is capped to accommodate the physical distances of 6' between students:

Elementary: Average per grade: 24 seats - 12 seats per class

Middle and High: Average per grade: 28 seats - 14 seats per class