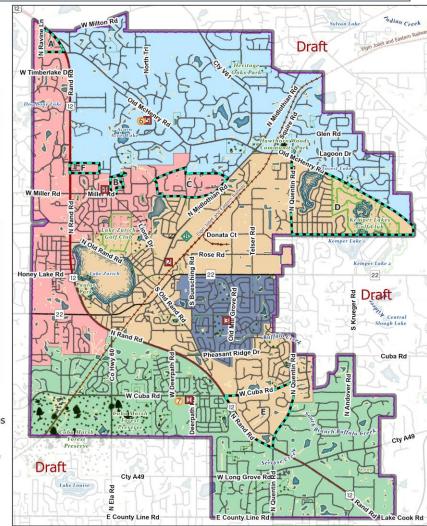

## Boundary Committee Recommendation

(1A Revised Hybrid)

- ☐ The Elementary School Option 1A Revised Hybrid attendance boundaries are the solid color blocks
- ☐ The areas impacted by the concept are highlighted as dotted green lines
- ☐ Identified areas are in the table below the projection on this page

# Boundary Committee Recommendation (1A Revised Hybrid)

### Option 1A Revised Notes from 11/19/2020 Meeting:

- □ Updated Option 1A Revised based on feedback from last meeting
- ☐ Move August Lane from Spencer Loomis to Seth Paine
- Move Wentworth of Kildeer (East of Golf Club) from Spencer Loomis into May Whitney