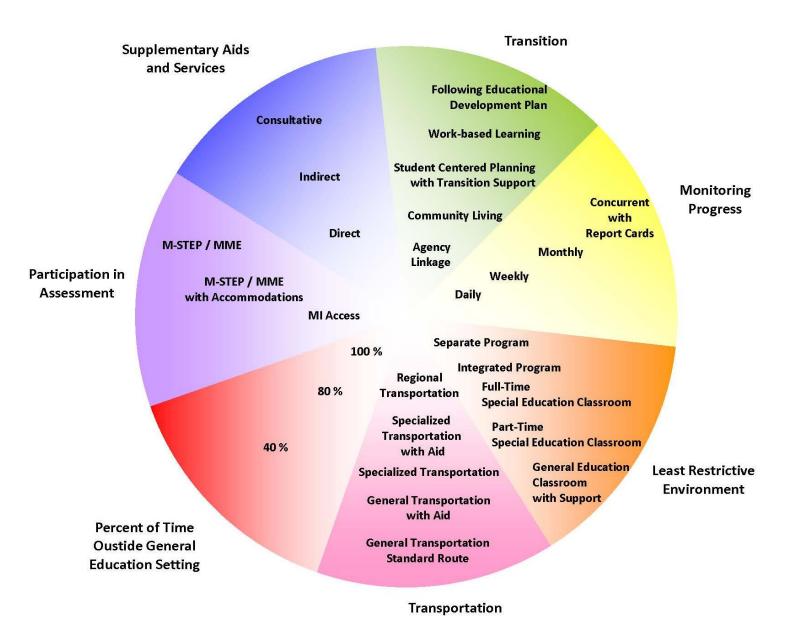

In recognition of the diverse needs of students, Oakland County provides the opportunity for its districts to operate special education programs and services according to the Individuals with Disabilities Education Act (IDEA), inclusive of those identified under the *Michigan Administrative Rules for Special Education*, R 1832(e). The Special Education Service Spectra (Appendix A) describe the philosophical framework in which special education needs are addressed, regardless of disability, and in the least restrictive environment to the maximum extent appropriate.