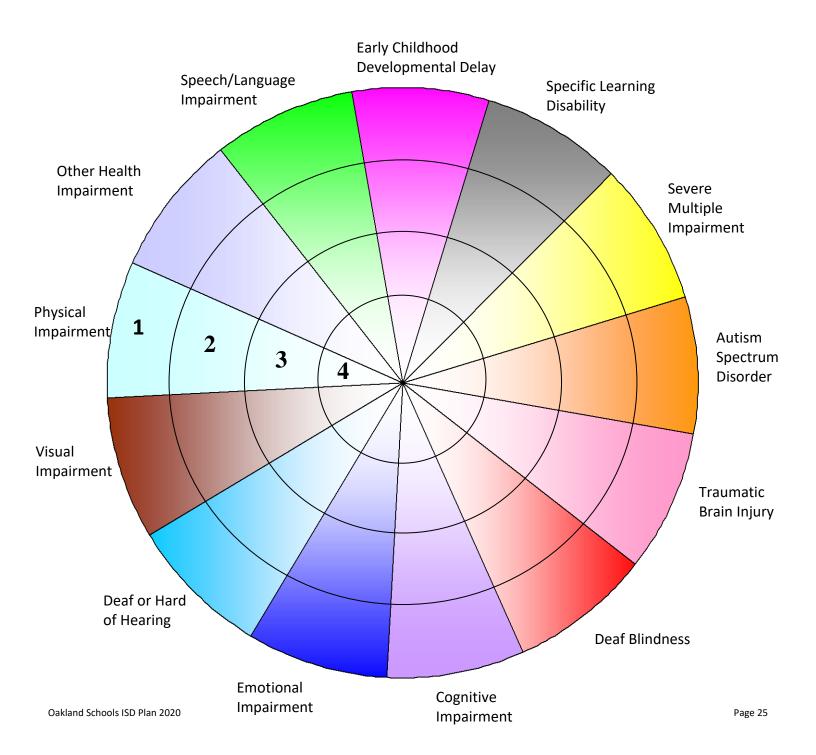

In recognition of the diverse needs of students, Oakland County provides the opportunity for its districts to operate special education programs and services according to the Individuals with Disabilities Education Act (IDEA), inclusive of those identified under the *Michigan Administrative Rules for Special Education*, R 1832(e). The Special Education Service Spectra (Appendix A) describe the philosophical framework in which special education needs are addressed, regardless of disability, and in the least restrictive environment to the maximum extent appropriate.

| <b>Current Rule</b>                            | Alternative Rule                                                                             | Exceptions                                                                                                                                                                                                                                                                                                                                                                                                                                                                                                                                                                                                                                                                                                                                                                                                                                                                                                                                                                                                                                                                                                                                                                                                                                                                                                                                                                                                                                                                                                                                                                                                                                                                                                                                                                                                                                                                                                  |
|------------------------------------------------|----------------------------------------------------------------------------------------------|-------------------------------------------------------------------------------------------------------------------------------------------------------------------------------------------------------------------------------------------------------------------------------------------------------------------------------------------------------------------------------------------------------------------------------------------------------------------------------------------------------------------------------------------------------------------------------------------------------------------------------------------------------------------------------------------------------------------------------------------------------------------------------------------------------------------------------------------------------------------------------------------------------------------------------------------------------------------------------------------------------------------------------------------------------------------------------------------------------------------------------------------------------------------------------------------------------------------------------------------------------------------------------------------------------------------------------------------------------------------------------------------------------------------------------------------------------------------------------------------------------------------------------------------------------------------------------------------------------------------------------------------------------------------------------------------------------------------------------------------------------------------------------------------------------------------------------------------------------------------------------------------------------------|
| R 340.1832(e)<br>Programs for<br>Level of Need | R 340.1832(e) 1<br>Programs for<br>Students with Level<br>of Need for Level 1<br>Programming | <ul> <li>Based on individual student need and goals identified by the Individualized Education<br/>Program (IEP) Team, any student who exhibits independence across environments<br/>may be provided with Level 1 Programming.</li> <li>The Level 1 Teacher: <ul> <li>a. May consult with staff on behalf of the student</li> <li>b. May not issue grades or grant credit for any class or subject</li> <li>c. May provide direct instruction to the student for less than ½ hour per day</li> <li>d. May provide direct support to students with disabilities in either a general<br/>education or special education setting</li> <li>e. May serve as a member of the Multidisciplinary Evaluation Team (MET) and<br/>evaluate students who are suspected of having a disability</li> <li>f. May serve not more than 10 students in a general education classroom<br/>setting at any time</li> <li>May serve not more than 25 students in a special education classroom<br/>setting at any time</li> <li>g. Must have the ability to address the goals and objectives for all students<br/>assigned to the caseload</li> <li>h. Must be a special education teacher with either a Master's Degree or a<br/>Bachelor's Degree</li> </ul> </li> <li>A student in Level 1 Programming: <ul> <li>a. May need behavior accommodations or supports</li> <li>b. May receive paraprofessional support based on individual needs</li> <li>c. Will follow the General Education Curriculum with either accommodations or<br/>modifications as defined in the Individualized Education Program (IEP)</li> <li>d. May take state and district assessments with accommodations as outlined by<br/>approved standard or non-standard criteria; and as defined in the Individualized<br/>Education Program (IEP)</li> <li>e. May receive either a regular diploma or a certification of completion</li> </ul> </li> </ul> |

| Current Rule | Alternative Rule                                                                             | Exceptions                                                                                                                                                                                                                                                                                                                                                                                                                                                                                                                                                                                                                                                                                                                                                                                                                                                                                                                                                                                                                                                                                                                                                                                                                                                                                                                                                                                                                                                                                                                                                                                                                                                                                                                                                                   |
|--------------|----------------------------------------------------------------------------------------------|------------------------------------------------------------------------------------------------------------------------------------------------------------------------------------------------------------------------------------------------------------------------------------------------------------------------------------------------------------------------------------------------------------------------------------------------------------------------------------------------------------------------------------------------------------------------------------------------------------------------------------------------------------------------------------------------------------------------------------------------------------------------------------------------------------------------------------------------------------------------------------------------------------------------------------------------------------------------------------------------------------------------------------------------------------------------------------------------------------------------------------------------------------------------------------------------------------------------------------------------------------------------------------------------------------------------------------------------------------------------------------------------------------------------------------------------------------------------------------------------------------------------------------------------------------------------------------------------------------------------------------------------------------------------------------------------------------------------------------------------------------------------------|
|              | R 340.1832(e) 2<br>Programs for<br>Students with Level<br>of Need for Level 2<br>Programming | <ul> <li>Based on individual student need and goals identified by the Individualized Education<br/>Program (IEP) Team, any student who exhibits a need for occasional support across<br/>environments may be provided with Level 2 Programming.</li> <li>The Level 2 Teacher: <ul> <li>May consult with staff on behalf of the student</li> <li>May issue grades or grant credit for any class or subject</li> <li>May provide direct support to the student inclusive of instruction in core<br/>curriculum classes</li> <li>May serve a caseload of not more than 20 students at the elementary level</li> <li>May serve not more than 10 students in a general education classroom<br/>setting at any time</li> </ul> </li> <li>May serve a caseload of not more than 22 students at the secondary level</li> <li>May serve not more than 10 students in a general education classroom<br/>setting at any time</li> <li>May serve not more than 22 students at the secondary level</li> <li>May serve not more than 10 students in a general education classroom<br/>setting at any time</li> </ul> <li>May serve not more than 22 students at the secondary level</li> <li>May serve not more than 10 students in a general education classroom<br/>setting at any time</li> <li>May serve not more than 22 students at the secondary level</li> <li>May serve not more than 22 students in a general education classroom<br/>setting at any time</li> <li>May serve not more than 22 students in a special education classroom<br/>setting at any time</li> <li>May serve not more than 22 students in a special education classroom<br/>setting at any time</li> <li>May serve not more than 22 students in a special education classroom<br/>setting at any time</li> |
|              |                                                                                              | assigned to the caseload<br>h. Must be a special education teacher with either a Master's Degree or a<br>Bachelor's Degree                                                                                                                                                                                                                                                                                                                                                                                                                                                                                                                                                                                                                                                                                                                                                                                                                                                                                                                                                                                                                                                                                                                                                                                                                                                                                                                                                                                                                                                                                                                                                                                                                                                   |
|              |                                                                                              | <ul> <li>A student in Level 2 Programming: <ul> <li>May need behavioral accommodations or supports</li> <li>May receive paraprofessional support based on individual needs</li> <li>Will follow the General Education Curriculum with either accommodations or modifications as defined in the Individualized Education Program (IEP)</li> <li>May take state and district assessments with accommodations as outlined by approved standard or non-standard criteria; and as defined in the Individualized Education Program (IEP)</li> <li>May receive either a regular diploma or a certification of completion</li> </ul> </li> </ul>                                                                                                                                                                                                                                                                                                                                                                                                                                                                                                                                                                                                                                                                                                                                                                                                                                                                                                                                                                                                                                                                                                                                     |

| <b>Current Rule</b> | Alternative Rule                                                                             | Exceptions                                                                                                                                                                                                                                                                                                                                                                                                                                                                                                                                                                                                                                                                                                                                                                                                                                                                                                                                                                                                                                                                                                                                                                                                                                                                   |
|---------------------|----------------------------------------------------------------------------------------------|------------------------------------------------------------------------------------------------------------------------------------------------------------------------------------------------------------------------------------------------------------------------------------------------------------------------------------------------------------------------------------------------------------------------------------------------------------------------------------------------------------------------------------------------------------------------------------------------------------------------------------------------------------------------------------------------------------------------------------------------------------------------------------------------------------------------------------------------------------------------------------------------------------------------------------------------------------------------------------------------------------------------------------------------------------------------------------------------------------------------------------------------------------------------------------------------------------------------------------------------------------------------------|
|                     | R 340.1832(e) 3<br>Programs for<br>Students with Level<br>of Need for Level 3<br>Programming | <ul> <li>Based on individual student need and goals identified by the Individualized Education<br/>Program (IEP) Team, any student who exhibits a need for ongoing support across<br/>environments may be provided with Level 3 Programming.</li> <li>The Level 3 Teacher: <ul> <li>a. May consult with staff on behalf of the student</li> <li>b. May issue grades or grant credit for any class or subject</li> <li>c. May provide direct instruction to the student up to full time in a special<br/>education setting</li> <li>d. May provide direct instruction to students with disabilities in either a general<br/>education or special education setting</li> <li>e. May serve a caseload of not more than 15 students at the elementary level</li> <li>May serve not more than 5 students in a general education<br/>classroom setting at any time</li> <li>May serve not more than 15 students at the secondary level</li> <li>May serve not more than 18 students in a general education<br/>classroom setting at any time</li> </ul> </li> <li>f. May serve not more than 18 students in a special education<br/>classroom setting at any time</li> <li>May serve not more than 18 students in a special education<br/>classroom setting at any time</li> </ul> |
|                     |                                                                                              | <ul> <li>A student in Level 3 Programming: <ul> <li>a. May need behavior accommodations or supports</li> <li>b. May receive paraprofessional support based on individual needs</li> <li>c. Will follow the General Education Curriculum with either accommodations or modifications as defined in the Individualized Education Program (IEP)</li> <li>d. May take state and district assessments with accommodations as outlined by approved standard or non-standard criteria; and as defined in the Individualized Education Program (IEP)</li> <li>e. May receive either a regular diploma or a certificate of completion</li> </ul> </li> </ul>                                                                                                                                                                                                                                                                                                                                                                                                                                                                                                                                                                                                                          |

| <b>Current Rule</b> | Alternative Rule                                                                                                 | Exceptions                                                                                                                                                                                                                                                                                                                                                                                                                                                                                                                                                                                                                                                                                                                                                                                                                                                                                                                                                                                                                                                                                                                                                                                                                                                                                                                                                                                                                                         |
|---------------------|------------------------------------------------------------------------------------------------------------------|----------------------------------------------------------------------------------------------------------------------------------------------------------------------------------------------------------------------------------------------------------------------------------------------------------------------------------------------------------------------------------------------------------------------------------------------------------------------------------------------------------------------------------------------------------------------------------------------------------------------------------------------------------------------------------------------------------------------------------------------------------------------------------------------------------------------------------------------------------------------------------------------------------------------------------------------------------------------------------------------------------------------------------------------------------------------------------------------------------------------------------------------------------------------------------------------------------------------------------------------------------------------------------------------------------------------------------------------------------------------------------------------------------------------------------------------------|
| Current Rule        | Alternative Rule<br>R 340.1832(e) 4<br>Programs for<br>Students with Level<br>of Need for Level 4<br>Programming | <ul> <li>Based on individual student need and goals identified by the Individualized Education<br/>Program (IEP) Team, any student who exhibits a need for extensive, ongoing support<br/>across environments may be provided with Level 4 Programming.</li> <li>The Level 4 Teacher: <ul> <li>a. May consult with staff on behalf of the student</li> <li>b. May issue grades or grant credit for any class or subject</li> <li>c. May provide direct instruction to the student up to full time in the special<br/>education setting</li> <li>d. May serve a caseload of not more than 12 students <ul> <li>a. May serve not more than 5 students in a general education<br/>classroom setting at any time</li> <li>b. May serve not more than 12 students in a special education<br/>classroom setting at any time</li> </ul> </li> <li>e. Must have the ability to address the goals and objectives for all students<br/>assigned to the caseload</li> <li>f. Must be a special education teacher with either a Master's Degree or a<br/>Bachelor's Degree</li> </ul> </li> <li>A student in Level 4 Programming: <ul> <li>a. May need behavior accommodations or supports</li> <li>b. May receive paraprofessional support based on individual needs</li> <li>c. Will follow the General Education Curriculum with either accommodations or<br/>modifications as defined in the Individualized Education Program (IEP)</li> </ul> </li> </ul> |
|                     |                                                                                                                  | <ul> <li>d. May take state and district assessments with accommodations as outlined by approved standard or non-standard criteria; and as defined in the Individualized Education Program (IEP)</li> <li>e. May receive either a regular diploma or a certificate of completion</li> </ul>                                                                                                                                                                                                                                                                                                                                                                                                                                                                                                                                                                                                                                                                                                                                                                                                                                                                                                                                                                                                                                                                                                                                                         |

| <b>Current Rule</b> | Alternative Rule                                                                           | Exceptions                                                                                                                                                                                                                                                                                                                                                                                                                                                                                                                                                                                                                                                                                                                                                                                                                                                                                                                                                                                                                                                |
|---------------------|--------------------------------------------------------------------------------------------|-----------------------------------------------------------------------------------------------------------------------------------------------------------------------------------------------------------------------------------------------------------------------------------------------------------------------------------------------------------------------------------------------------------------------------------------------------------------------------------------------------------------------------------------------------------------------------------------------------------------------------------------------------------------------------------------------------------------------------------------------------------------------------------------------------------------------------------------------------------------------------------------------------------------------------------------------------------------------------------------------------------------------------------------------------------|
|                     | R 340.1832(e)<br>Programs for<br>Students with Level<br>of Need for Level T<br>Programming | <ul> <li>Based on individual student need and goals identified by the Individualized Education<br/>Program (IEP) Team, students aged 18-26 may be provided services in a collaborative<br/>instructional environment external to the traditional classroom through Level T</li> <li>Programming.</li> <li>The Level T Teacher: <ul> <li>a. May consult with staff on behalf of the student</li> <li>b. May issue grades and grant credit</li> <li>c. May provide direct support to students across a collaborative instructional<br/>setting</li> </ul> </li> <li>d. May serve as a member of the Multidisciplinary Evaluation Team (MET) and<br/>evaluate students who are suspected of having a disability</li> <li>e. May serve not more than 12 students in a collaborative instructional setting at<br/>any time</li> <li>g. Must have the ability to address the goals and objectives for all students<br/>assigned to caseload</li> <li>h. Must be a special education teacher with either a Master's Degree or a<br/>Bachelor's Degree</li> </ul> |
|                     |                                                                                            | <ul> <li>A student in Level T Programming:</li> <li>a. May receive paraprofessional support based on individual needs</li> <li>b. May follow the General Education Curriculum with either accommodations or modifications as defined in the Individualized Education Program (IEP)</li> <li>c. Will follow IEP identified transition goals aligned to student need(s)</li> <li>d. May receive either a diploma or a certification of completion</li> </ul>                                                                                                                                                                                                                                                                                                                                                                                                                                                                                                                                                                                                |