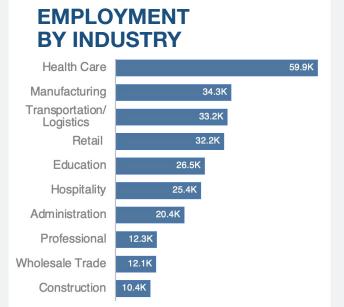

# LEHIGH VALLEY WORKFORCE DEMOGRAPHICS

Lehigh Valley's diverse economy offers career options across a wide range of industries. Our population is growing, and the region continues to add jobs. People under age 35 now make up the largest portion of the workforce, and with one in five workers nearing retirement, great opportunities await.

Source: Chmura JobsEQ, 2020

Source: PA Department of Labor and Industry, Q1 2020

A GROWING WORKFORCE IS CRITICAL HALF OF LEHIGH VALLEY'S POPULATION IS UNDER 40 YEARS OLD

Source: Census Bureau, 2019