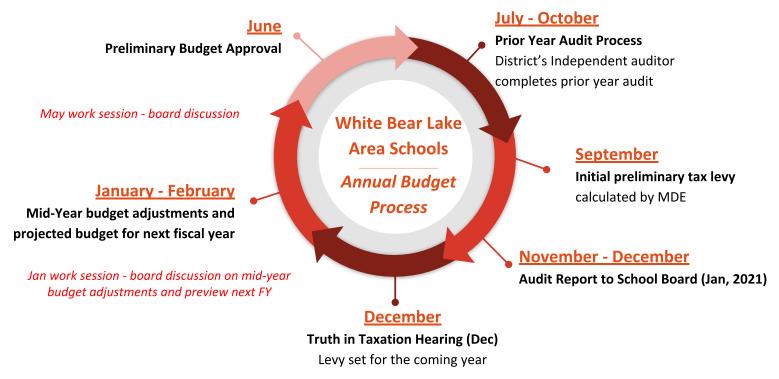

#### **BACKGROUND:**

A revised fiscal year 2020-2021 budget will be presented to the School Board for discussion at the January 25 work-study session. Additionally, a projected budget for fiscal year 2021-2022 will be presented.

At the February 8, 2021 regular meeting, the School Board will be asked to approve a revised budget for fiscal year 2020-2021. A mid-year revision allows for modifications to be made that reflect changes since the preliminary budget was approved in June. Several examples that might impact a budget include actual enrollment compared to projected enrollment, negotiated contract salary contracts, unforeseen capital expenditures, revenue adjustments that more accurately reflect any legislative changes from the most recently completed legislative session, updated revenue estimates from the Minnesota Department of Education (MDE), data from the prior year's recently completed audit report and guidance from the District's auditor.