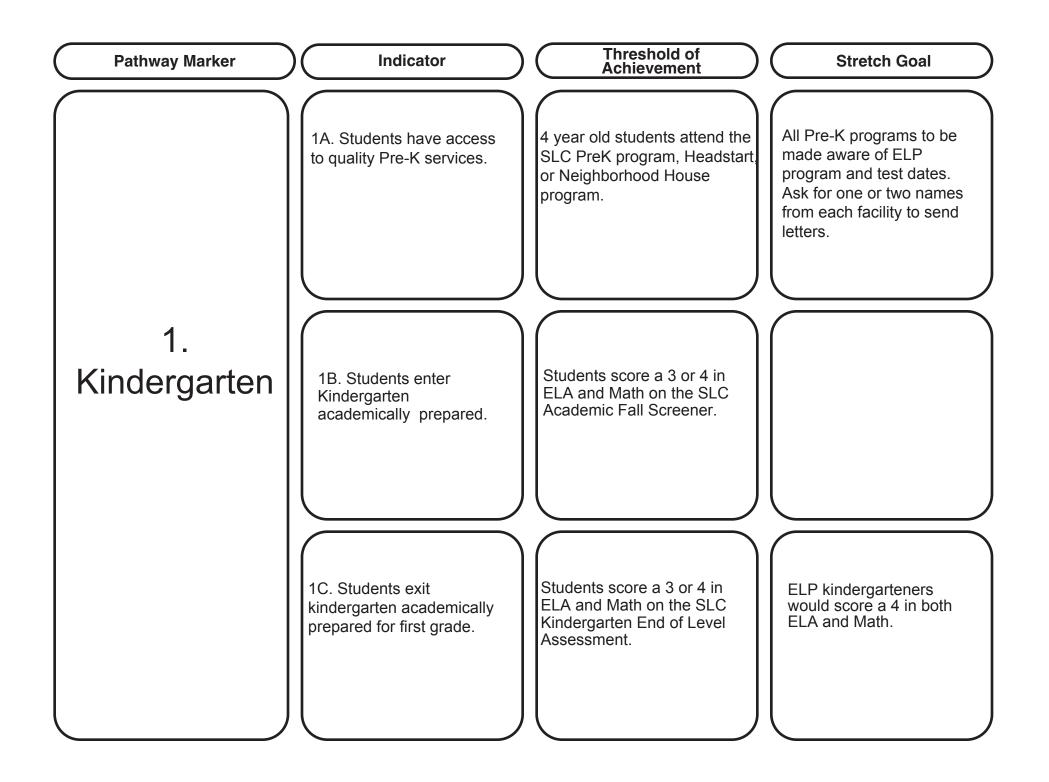

| Pathway Marker                                                                                                                                                          | Indicator                                                                                                                                                  | Threshold of<br>Achievement                                                                                                                                                                                                                                                                                                                                                                                   | Stretch Goal                                                                                                                                                                                                                                                                                                                                |
|-------------------------------------------------------------------------------------------------------------------------------------------------------------------------|------------------------------------------------------------------------------------------------------------------------------------------------------------|---------------------------------------------------------------------------------------------------------------------------------------------------------------------------------------------------------------------------------------------------------------------------------------------------------------------------------------------------------------------------------------------------------------|---------------------------------------------------------------------------------------------------------------------------------------------------------------------------------------------------------------------------------------------------------------------------------------------------------------------------------------------|
|                                                                                                                                                                         | 4A. Students are on grade level in ELA, math, and science                                                                                                  | Students demonstrate<br>proficiency on the Utah Core<br>Standards in ELA,<br>mathematics, and science<br>by scoring a 3 or 4 on SAGE                                                                                                                                                                                                                                                                          | Students demonstrate<br>proficiency on the Utah<br>Core Standards in ELA,<br>mathematics, and science<br>by scoring a 3 or 4 on<br>SAGE                                                                                                                                                                                                     |
| <b>4.</b><br>Middle School<br>(Glendale grades<br>6-8; Nibley Park<br>grades 7-8; West<br>High grades 7-8;<br>all at Bryant,<br>Northwest,<br>Clayton, and<br>Hillside) | 4B. Students develop<br>effective student<br>behaviors and habits<br>during middle school<br>4C. Students are engaged in<br>their middle school experience | At the end of 8th grade,<br>students attain at least two<br>of these three items:<br>*Attendance rate no lower<br>than 90% in any core class.<br>*Cumulative GPA of 2.75 or<br>higher.<br>*<br>No in school or out of<br>school suspensions.<br>Students have at least one<br>caring adult, participate in<br>activities, programs, or sports,<br>and have an individual SEOP<br>conference including parent/ | At the end of 8th grade,<br>students should attain these two<br>items:<br>Attendance rate no lower than<br>95% (171 days out of 180).<br>Cumulative GPA of 3.5 or<br>higher.<br>Involvement in one or more<br>competitive academic OR<br>service activities (science fair,<br>history fair, Math Counts,<br>writing contest, and applicable |
|                                                                                                                                                                         |                                                                                                                                                            |                                                                                                                                                                                                                                                                                                                                                                                                               | writing contest, and applicable<br>service activities)<br>Science Fair<br>Utah History Fair<br>Math Counts<br>Writing Contests                                                                                                                                                                                                              |