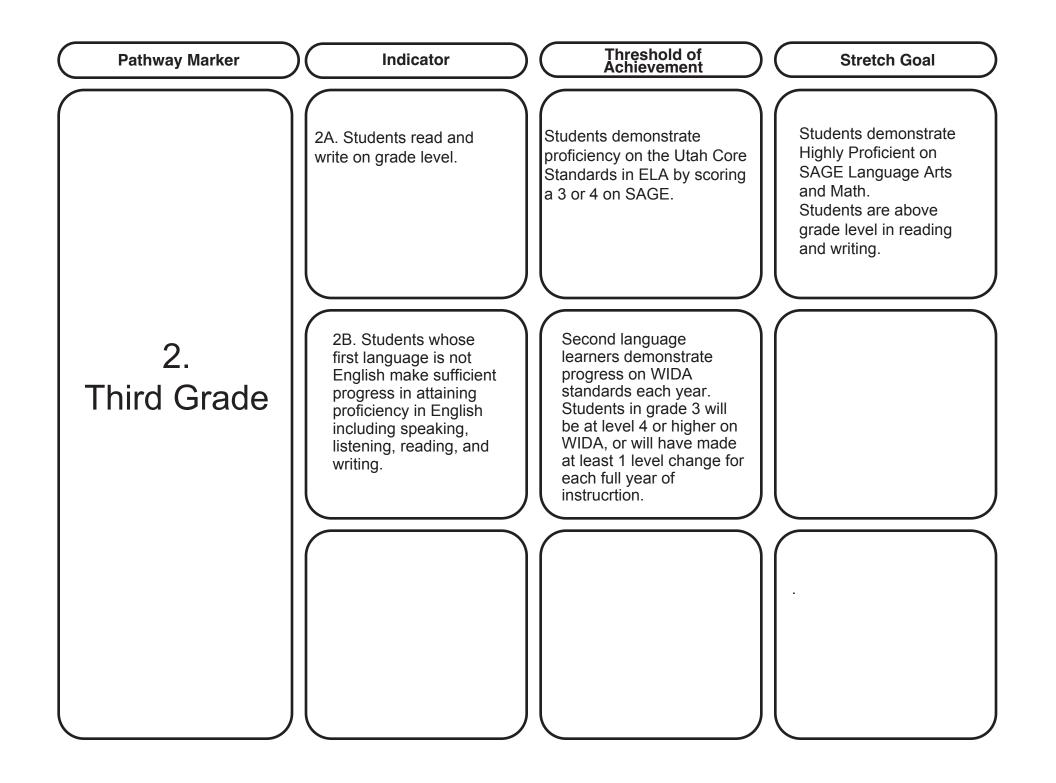

| Pathway Marker                                                                                                                                                          | Indicator                                                                                                                                                  | Threshold of<br>Achievement                                                                                                                                                                                                                                                                                                                                                                                   | Stretch Goal                                                                                                                                                                                                                                                                                                                                |
|-------------------------------------------------------------------------------------------------------------------------------------------------------------------------|------------------------------------------------------------------------------------------------------------------------------------------------------------|---------------------------------------------------------------------------------------------------------------------------------------------------------------------------------------------------------------------------------------------------------------------------------------------------------------------------------------------------------------------------------------------------------------|---------------------------------------------------------------------------------------------------------------------------------------------------------------------------------------------------------------------------------------------------------------------------------------------------------------------------------------------|
|                                                                                                                                                                         | 4A. Students are on grade level in ELA, math, and science                                                                                                  | Students demonstrate<br>proficiency on the Utah Core<br>Standards in ELA,<br>mathematics, and science<br>by scoring a 3 or 4 on SAGE                                                                                                                                                                                                                                                                          | Students demonstrate<br>proficiency on the Utah<br>Core Standards in ELA,<br>mathematics, and science<br>by scoring a 3 or 4 on<br>SAGE                                                                                                                                                                                                     |
| <b>4.</b><br>Middle School<br>(Glendale grades<br>6-8; Nibley Park<br>grades 7-8; West<br>High grades 7-8;<br>all at Bryant,<br>Northwest,<br>Clayton, and<br>Hillside) | 4B. Students develop<br>effective student<br>behaviors and habits<br>during middle school<br>4C. Students are engaged in<br>their middle school experience | At the end of 8th grade,<br>students attain at least two<br>of these three items:<br>*Attendance rate no lower<br>than 90% in any core class.<br>*Cumulative GPA of 2.75 or<br>higher.<br>*<br>No in school or out of<br>school suspensions.<br>Students have at least one<br>caring adult, participate in<br>activities, programs, or sports,<br>and have an individual SEOP<br>conference including parent/ | At the end of 8th grade,<br>students should attain these two<br>items:<br>Attendance rate no lower than<br>95% (171 days out of 180).<br>Cumulative GPA of 3.5 or<br>higher.<br>Involvement in one or more<br>competitive academic OR<br>service activities (science fair,<br>history fair, Math Counts,<br>writing contest, and applicable |
|                                                                                                                                                                         |                                                                                                                                                            |                                                                                                                                                                                                                                                                                                                                                                                                               | writing contest, and applicable<br>service activities)<br>Science Fair<br>Utah History Fair<br>Math Counts<br>Writing Contests                                                                                                                                                                                                              |