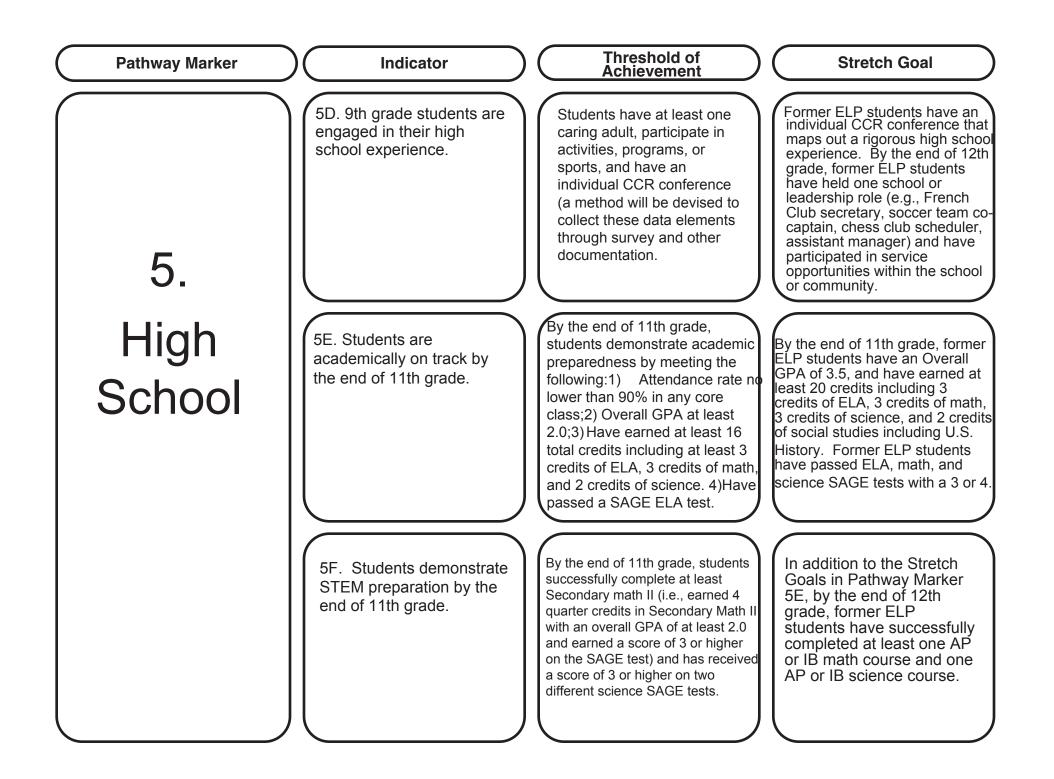

| Pathway Marker                                                                                                                                                          | Indicator                                                                                                                                                  | Threshold of<br>Achievement                                                                                                                                                                                                                                                                                                                                                                                   | Stretch Goal                                                                                                                                                                                                                                                                                                                                |
|-------------------------------------------------------------------------------------------------------------------------------------------------------------------------|------------------------------------------------------------------------------------------------------------------------------------------------------------|---------------------------------------------------------------------------------------------------------------------------------------------------------------------------------------------------------------------------------------------------------------------------------------------------------------------------------------------------------------------------------------------------------------|---------------------------------------------------------------------------------------------------------------------------------------------------------------------------------------------------------------------------------------------------------------------------------------------------------------------------------------------|
|                                                                                                                                                                         | 4A. Students are on grade level in ELA, math, and science                                                                                                  | Students demonstrate<br>proficiency on the Utah Core<br>Standards in ELA,<br>mathematics, and science<br>by scoring a 3 or 4 on SAGE                                                                                                                                                                                                                                                                          | Students demonstrate<br>proficiency on the Utah<br>Core Standards in ELA,<br>mathematics, and science<br>by scoring a 3 or 4 on<br>SAGE                                                                                                                                                                                                     |
| <b>4.</b><br>Middle School<br>(Glendale grades<br>6-8; Nibley Park<br>grades 7-8; West<br>High grades 7-8;<br>all at Bryant,<br>Northwest,<br>Clayton, and<br>Hillside) | 4B. Students develop<br>effective student<br>behaviors and habits<br>during middle school<br>4C. Students are engaged in<br>their middle school experience | At the end of 8th grade,<br>students attain at least two<br>of these three items:<br>*Attendance rate no lower<br>than 90% in any core class.<br>*Cumulative GPA of 2.75 or<br>higher.<br>*<br>No in school or out of<br>school suspensions.<br>Students have at least one<br>caring adult, participate in<br>activities, programs, or sports,<br>and have an individual SEOP<br>conference including parent/ | At the end of 8th grade,<br>students should attain these two<br>items:<br>Attendance rate no lower than<br>95% (171 days out of 180).<br>Cumulative GPA of 3.5 or<br>higher.<br>Involvement in one or more<br>competitive academic OR<br>service activities (science fair,<br>history fair, Math Counts,<br>writing contest, and applicable |
|                                                                                                                                                                         |                                                                                                                                                            |                                                                                                                                                                                                                                                                                                                                                                                                               | writing contest, and applicable<br>service activities)<br>Science Fair<br>Utah History Fair<br>Math Counts<br>Writing Contests                                                                                                                                                                                                              |