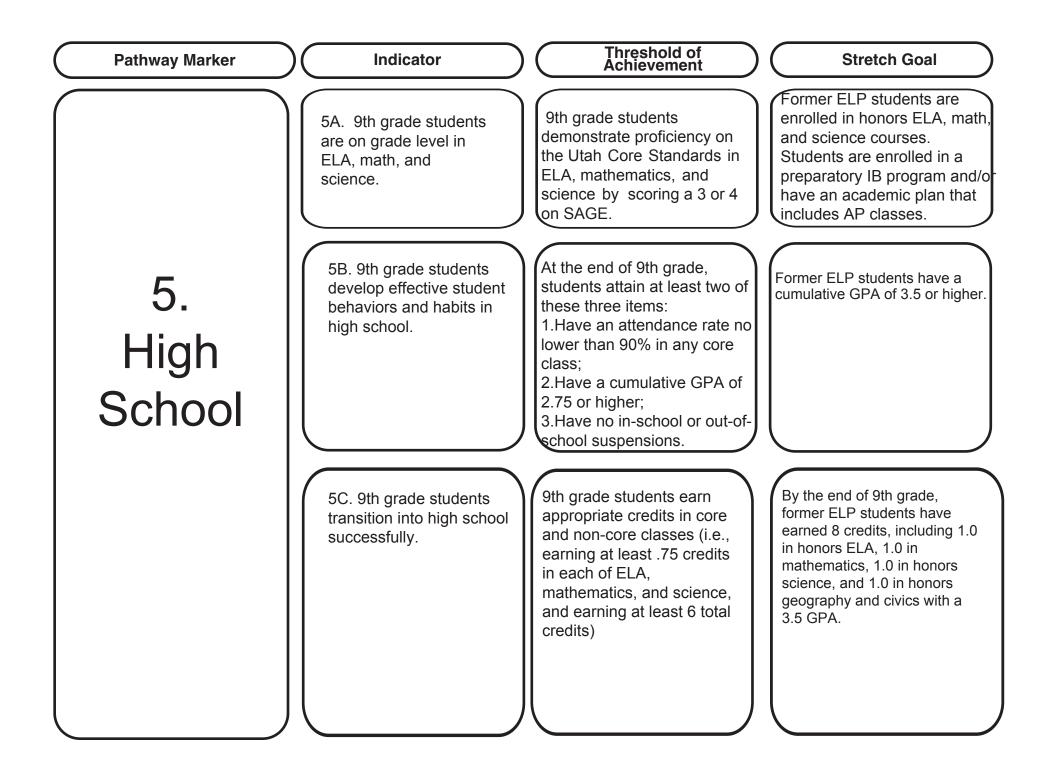

| Pathway Marker                                                                                                                                                          | Indicator                                                                                                                                                  | Threshold of<br>Achievement                                                                                                                                                                                                                                                                                                                                                                                   | Stretch Goal                                                                                                                                                                                                                                                                                                                                |
|-------------------------------------------------------------------------------------------------------------------------------------------------------------------------|------------------------------------------------------------------------------------------------------------------------------------------------------------|---------------------------------------------------------------------------------------------------------------------------------------------------------------------------------------------------------------------------------------------------------------------------------------------------------------------------------------------------------------------------------------------------------------|---------------------------------------------------------------------------------------------------------------------------------------------------------------------------------------------------------------------------------------------------------------------------------------------------------------------------------------------|
|                                                                                                                                                                         | 4A. Students are on grade level in ELA, math, and science                                                                                                  | Students demonstrate<br>proficiency on the Utah Core<br>Standards in ELA,<br>mathematics, and science<br>by scoring a 3 or 4 on SAGE                                                                                                                                                                                                                                                                          | Students demonstrate<br>proficiency on the Utah<br>Core Standards in ELA,<br>mathematics, and science<br>by scoring a 3 or 4 on<br>SAGE                                                                                                                                                                                                     |
| <b>4.</b><br>Middle School<br>(Glendale grades<br>6-8; Nibley Park<br>grades 7-8; West<br>High grades 7-8;<br>all at Bryant,<br>Northwest,<br>Clayton, and<br>Hillside) | 4B. Students develop<br>effective student<br>behaviors and habits<br>during middle school<br>4C. Students are engaged in<br>their middle school experience | At the end of 8th grade,<br>students attain at least two<br>of these three items:<br>*Attendance rate no lower<br>than 90% in any core class.<br>*Cumulative GPA of 2.75 or<br>higher.<br>*<br>No in school or out of<br>school suspensions.<br>Students have at least one<br>caring adult, participate in<br>activities, programs, or sports,<br>and have an individual SEOP<br>conference including parent/ | At the end of 8th grade,<br>students should attain these two<br>items:<br>Attendance rate no lower than<br>95% (171 days out of 180).<br>Cumulative GPA of 3.5 or<br>higher.<br>Involvement in one or more<br>competitive academic OR<br>service activities (science fair,<br>history fair, Math Counts,<br>writing contest, and applicable |
|                                                                                                                                                                         |                                                                                                                                                            |                                                                                                                                                                                                                                                                                                                                                                                                               | writing contest, and applicable<br>service activities)<br>Science Fair<br>Utah History Fair<br>Math Counts<br>Writing Contests                                                                                                                                                                                                              |