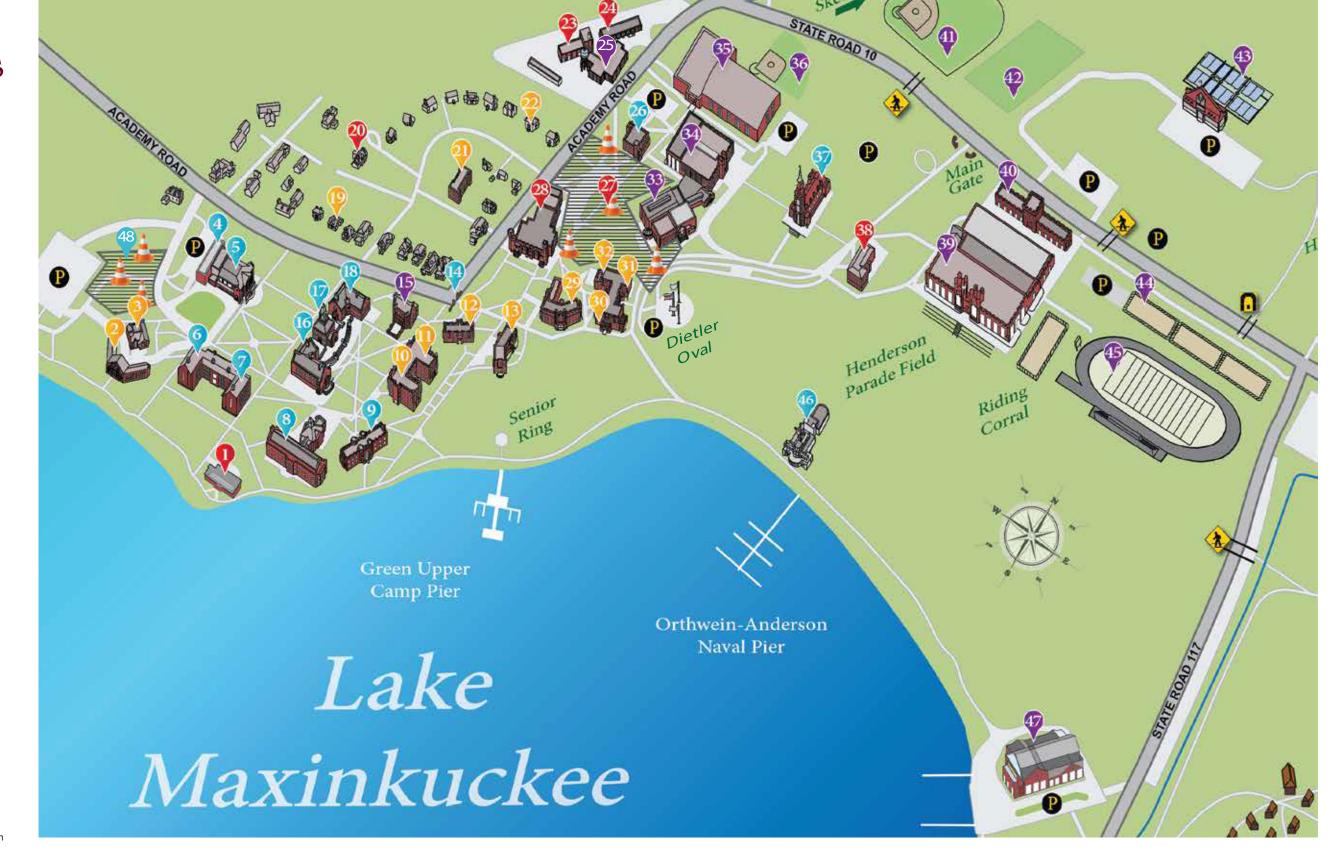

## **CULVER ACADEMIES CAMPUS MAP**

- 1. The Shack
- 2. Ithaka & Linden Dorms
- 3. Benson Dorm
- 4. Steinbrenner Performing Arts Center
- 5. Eppley Auditorium 6. Roberts Hall of Science
- 7. Dicke Hall of Mathematics
- 8. Huffington Library
- 9. Legion Memorial Building
- 10. Argonne Dorm
- 11. Chateau Thierry Dorm 12. South Barrack
- 13. West Barrack
- 14. Logansport Gate
- 15. Beason Hall 16. Eppley Hall of Humanities
- 17. Gignilliat Hall
- 18. Crisp Visual Arts Center 19. Head of Schools Residence
- 20. Culver Health Clinic (Employees)
- 21. North Terrace Apartments (Faculty Housing)
- 22. Bays Whitney Guest House
- 23. Motor Pool & Power House
- 24. Facilities
- 25. Uniform/Laundry
- 26. Music Building (M & A)
- 27. Future location of Roberts and Lauridsen Barracks
- 28. Lay Dining Center, Campus Store 29. Main Barrack
- 30. East Barrack
- 31. Sally Port, Main Guard, Admissions
- 32. North Barrack
- 33. Fleet Gymnasium, McMillen Athletic Center, & Lowenstine Natatorium
- 34. Steinbrenner Recreation & Siegfried Fitness Centers
- 35. Henderson Ice Arena & Multipurpose Building
- 36. Softball Field
- 37. Memorial Chapel
- 38. Health Center (Students) 39. Vaughn Equestrian Center
- 40. Armory 41. George T. Wilkins Baseball Field
- 42. Soccer/Lacrosse Field
- 43. Gable Tennis Center
- 44. Horsemanship Paddocks
- 45. Oliver Field 46. Naval Building
- 47. White-DeVries Rowing Center
- 48. Future Home of the Schrage Leadership Center