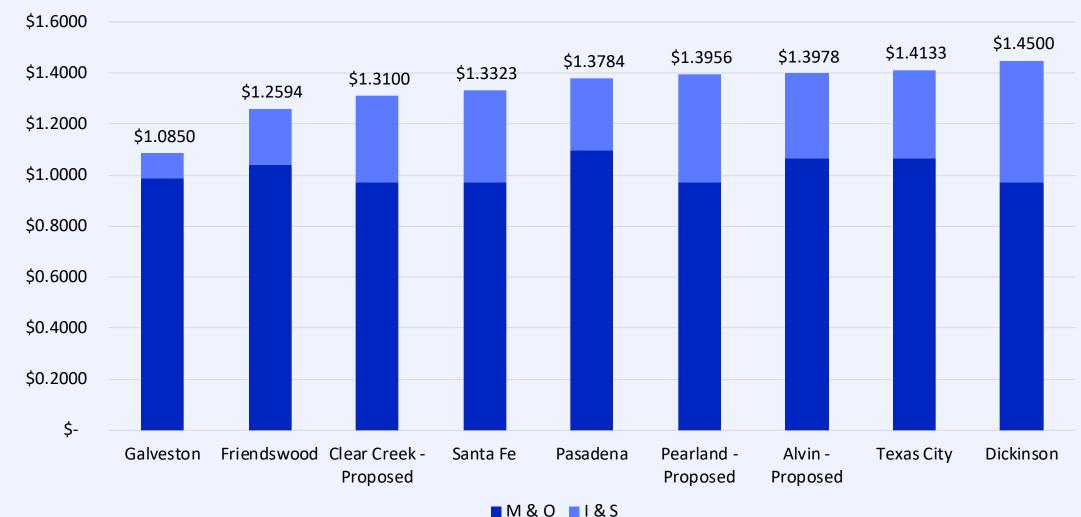

to exceed \$0.50 per \$100 valuation (FISD current: \$0.217).

INTEREST & SINKING (I&S)

Debt Service Capital Expenditures Land Bldg Construction/Renovations Technology Infrastructure



## FRIENDSWOOD ISD TAX RATE HISTORY



■M&O ■I&S



## HOUSE BILL 3 & TAX RATE

#### House Bill 3 mandated compressed tax rates

- Tax year 2018: \$1.3670
- Tax year 2019: \$1.2594
- Tax rate savings for 2019: \$0.1076
- Average taxable value of residences in FISD is \$324,997. Tax savings for 2019 is \$350.

#### 2.5% compression effective September 1, 2020

- If current taxable values grow greater than 2.5%, the state funding formula will restrict the Tier 1 tax levy to no more than 2.5% more than the prior year.
- 5 year property value growth trend for FISD is 7%.



### SURROUNDING DISTRICT TAX RATES





### FRIENDSWOOD ISD TAX STATEMENT

**Property Owner** 

MUSTANG, MIGHTY 99999 CAMBRIDGE DR FRIENDSWOOD, TX 77546-0000 Property Description

99999 CAMBRIDGE DR ABST 70 PAGE 2 LOT 14 BLK 90 WILDERNESS TRAILS SEC 3

0.2690

ACRES:

| ************************************** |             |                   |         |  |  |
|----------------------------------------|-------------|-------------------|---------|--|--|
| LAND                                   | IMPROVEMENT | PERSONAL PROPERTY | TOTAL   |  |  |
| 40,390                                 | 309,610     | •                 | 350,000 |  |  |

| Entity | Homestead                                 | Over 65 / Disabled             | Disabled Veteran | Cap Adj / Ag Deferred | Exempt / Nominal PP                             | Taxable Value