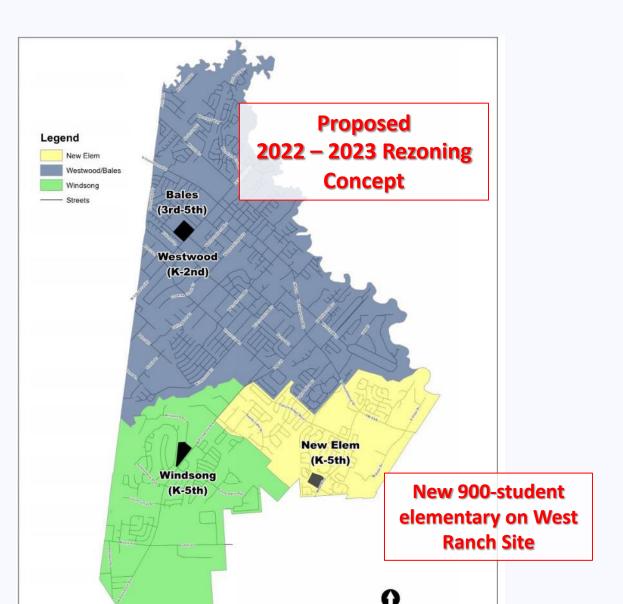

### FRIENDSWOOD ISD **DEMOGRAPHICS & ENROLLMENT**

38

The enrollment projections below are based on the boundary areas of Cline Elementary School as currently zoned in 2019.

Under the Moderate Growth Scenario, all school campuses will remain within design

capacity through 2019-2020, however, by 2020-2021, enrollment growth at Cline Elementary is expected to exceed building capacity. Beginning in 2022-23, it is anticipated that all elementary and intermediate schools will have exceeded capacity.

2,450 2,450

85% 82%

|                              | 2019-20 | 2020-21 | 2021-22 | 2022-23 | 2023-24 | 2024-25 | 2025-26 | 2026-27 | 2027-28 | 2028-29 |
|------------------------------|---------|---------|---------|---------|---------|---------|---------|---------|---------|---------|
| Westwood                     |         |         |         |         |         |         |         |         |         |         |
| Students Projected (EE-2nd)  | 633     | 677     | 710     | 713     | 723     | 720     | 710     | 705     | 705     | 711     |
| Capacity                     | 710     | 710     | 710     | 710     | 710     | 710     | 710     | 710     | 710     | 710     |
| Parcent Utilization          | 89%     | 95%     | 100%    | 100%    | 102%    | 101%    | 100%    | 99%     | 99%     | 100%    |
| Bales                        |         |         |         |         |         |         |         |         |         |         |
| Students Projected (3rd-5th) | 610     | 625     | 616     | 666     | 704     | 746     | 749     | 755     | 753     | 752     |
| Caperity                     | 650     | 650     | 650     | 650     | 650     | 650     | 650     | 650     | 650     | 650     |
| Percent Utilization          | 94%     | 96%     | 95%     | 102%    | 108%    | 115%    | 115%    | 116%    | 116%    | 116%    |
|                              |         |         |         |         |         |         |         |         |         |         |
| Cline                        |         |         |         |         |         |         |         |         |         |         |
| Students Projected (EE-3rd)  | 844     | 876     | 899     | 934     | 962     | 983     | 991     | 997     | 1,008   | 1,024   |
| Capacity                     | 850     | 850     | 850     | 850     | 850     | 850     | 850     | 850     | 850     | 850     |
| Percent Utilization          | 99%     | 103%    | 106%    | 110%    | 113%    | 116%    | 117%    | 117%    | 119%    | 1209    |
| Windsong                     |         |         |         |         |         |         |         |         |         |         |
| Students Projected (3rd-5th) | 547     | 583     | 636     | 667     | 678     | 718     | 740     | 771     | 780     | 778     |
| Capacity                     | 650     | 650     | 650     | 650     | 650     | 650     | 650     | 650     | 650     | 650     |
| Percent Utilization          | 84%     | 90%     | 98%     | 103%    | 104%    | 110%    | 114%    | 119%    | 120%    | 120%    |
| Total                        |         |         |         |         |         |         |         |         |         |         |
| Students Projected           | 2,634   | 2,761   | 2,861   | 2,980   | 3,067   | 3,167   | 3,190   | 3,228   | 3,246   | 3,265   |
| Capacity                     | 2,860   | 2,860   | 2,860   | 2,860   | 2,860   | 2,860   | 2,860   | 2,860   | 2,860   | 2,860   |
| Percent Utilization          | 92%     | 97%     | 100%    | 104%    | 107%    | 111%    | 112%    | 113%    | 113%    | 114%    |
|                              |         |         |         |         |         |         |         |         |         |         |
|                              |         |         |         |         |         |         |         |         |         |         |
|                              | 2019-20 | 2020-21 | 2021-22 | 2022-23 | 2023-24 | 2024-25 | 2025-26 | 2026-27 | 2027-28 | 2028-   |
|                              |         |         |         |         |         |         |         |         |         |         |
| unior High School            |         |         |         |         |         |         |         |         |         |         |
| Students Projected (6th-Sth) | 1,461   | 1,464   | 1,456   | 1,441   | 1,522   | 1,553   | 1,657   | 1,707   | 1,803   | 1,83    |
| Capacity                     | 1.856   | 1.856   | 1.856   | 1.856   | 1.856   | 1,856   | 1.856   | 1.856   | 1,856   | 1.85    |
|                              | 700/    |         |         |         |         |         |         |         |         |         |