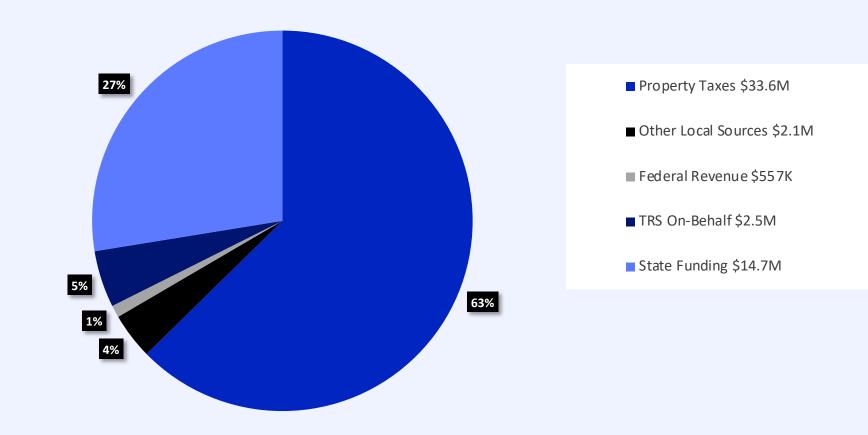

---------------|
| Totals P1+P2.1            | \$86,682,200.66  |
| Totals P1+P2.1+P2.2       | \$113,149,179.84 |
| Totals P1+P2.1+P2.2+P3    | \$178,278,724.99 |
| Totals P1+P2.1+P2.2+P3+P4 | \$205,955,971.80 |
| Totals MP                 | \$111,781,058.00 |



# PUBLIC SCHOOL FINANCE 101



### TWO "POTS" OF MONEY

MAINTENANCE & OPERATIONS (M&O)

#### **Day-to-Day Operations**

Teacher Salaries Classroom Supplies Utilities Transportation Insurance

#### INTEREST & SINKING (I&S)

**Debt Service** 

Capital Expenditures Land Bldg Construction/Renovations Technology Infrastructure



#### **GENERAL FUND REVENUES**

**FEDERAL** 







Federal Program Indirect Costs School Health & Related Services (SHARS)



# GENERAL FUND REVENUES FOR FISCAL YEAR 2020

#### **REVENUES BY MAJOR SOURCE**





# IMPACT OF TAX REVENUE ON STATE FUNDING

DECREASED STATE REVENUE



#### INCREASED TAX REVENUE



#### FRIENDSWOOD ISD TAXABLE VALUES

(IN BILLIONS)





## PUBLIC SCHOOL FUNDING

Foundation School Program (FSP) Establishes the amount of state and local funding due to school

districts

Tier 1 – Basic Allotments for Regular Education, Special Education,
 Compensatory Ed, Career Tech, Bilingual, Gifted and Talented, Dyslexia, Early
 Education, College Career and Military Readiness, and Transportation.

MAJOR FACTORS:

Basic Allotment: 2019-2020 \$6,160

Program Allotment Weight (Example: CTE 1.35)

Attendance (ADA = Eligible days present/days taught per 6 weeks)

• Tier 2 – Supplemental Funding – A guaranteed yield funding for pennies of tax effort above the LEA tax rate up to \$1.10 f