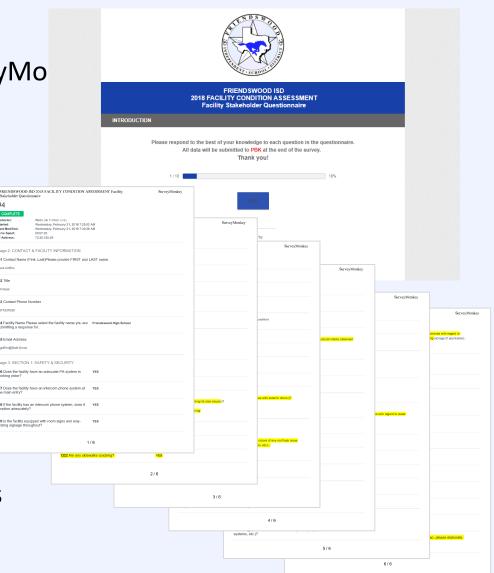

A Facility Stakeholder Questionnaire was distributed to campus principals and others in order gather direct feedback regarding the Project schedules, an assessment code condition, adequacy and utilization of school facilities from the end users perspective.

- Kick-Off Visioning Sessions
- Principal Online Questionnaires via SurveyMo
- "NextGen" Learning Sessions and Focus Group Meetings
  - Core Curriculum Spaces
  - Special Education Program
  - Fine Arts/CTE/Athletics
  - Information Technology
  - Child Nutrition
  - Safety & Security
  - Maintenance/Transportation
- Over 60 meetings to review content
- Over 250 hours of site visits and meetings