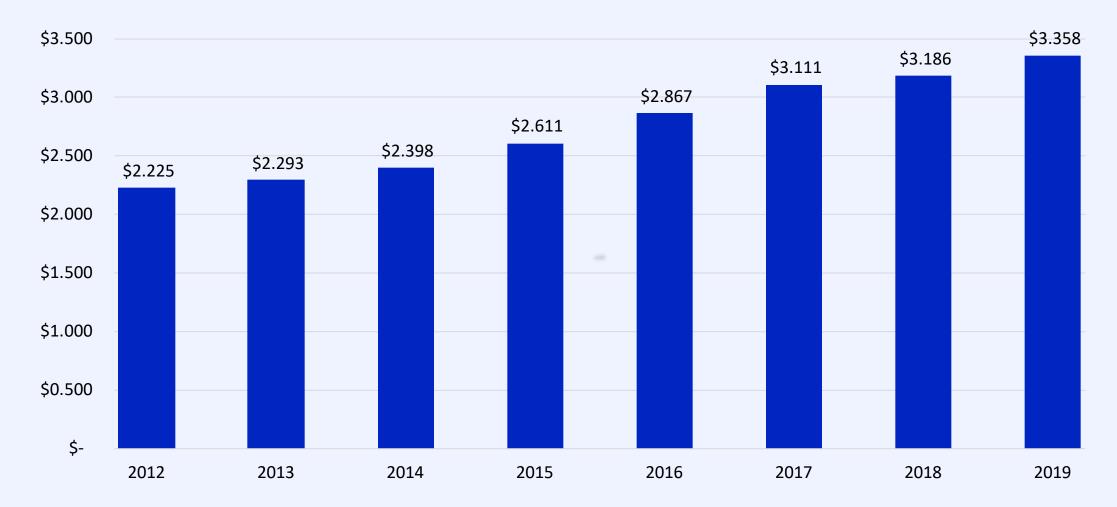

# FRIENDSWOOD ISD BOND HISTORY

NOVEMBER 1997 - \$17,800,000 (Tax Increase: \$0.097 Tax Rate \$1.672)

- Construct Windsong Intermediate
- High School science wing and interior renovations
- High School gym/stadium additions and renovations
- Junior High renovations
- Expansion of facilities for administration and auxiliary staff
- District-wide maintenance improvements

DECEMBER 2005 - \$5,590,554 (Tax Increase: \$0.00 Tax Rate \$1.507)

- Cline Elementary Each classroom received walls and doors
- New track and multi-purpose field
- New visitor locker room
- New auditorium lighting
- HVAC, roofs, and carpets at many campuses
- Upgrades to fire alarms and phone system
- 2 buses
- Sitework/Drainage

# FRIENDSWOOD ISD BOND HISTORY

NOVEMBER 2007 - \$96,750,000 (Tax Increase: \$0.19 Tax Rate \$1.367)

- New Friendswood Junior High
- High School classroom and front office additions
- High School cafeteria addition
- High School practice gym
- Westwood and Cline renovations
- Natatorium
- District-wide technology