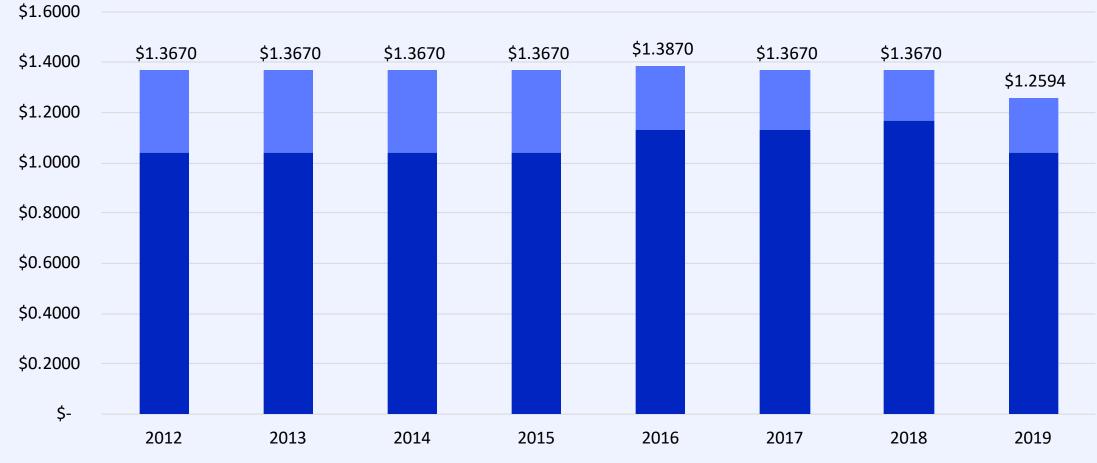

# FRIENDSWOOD ISD BOND HISTORY

NOVEMBER 1997 - \$17,800,000 (Tax Increase: \$0.097 Tax Rate \$1.672)

- Construct Windsong Intermediate
- High School science wing and interior renovations
- High School gym/stadium additions and renovations
- Junior High renovations
- Expansion of facilities for administration and auxiliary staff
- District-wide maintenance improvements

DECEMBER 2005 - \$5,590,554 (Tax Increase: \$0.00 Tax Rate \$1.507)

- Cline Elementary Each classroom received walls and doors
- New track and multi-purpose field
- New visitor locker room
- New auditorium lighting
- HVAC, roofs, and carpets at many campuses
- Upgrades to fire alarms and phone system
- 2 buses
- Sitework/Drainage

# FRIENDSWOOD ISD BOND HISTORY

NOVEMBER 2007 - \$96,750,000 (Tax Increase: \$0.19 Tax Rate \$1.367)

- New Friendswood Junior High
- High School classroom and front office additions
- High School cafeteria addition
- High School practice gym
- Westwood and Cline renovations
- Natatorium
- District-wide technology