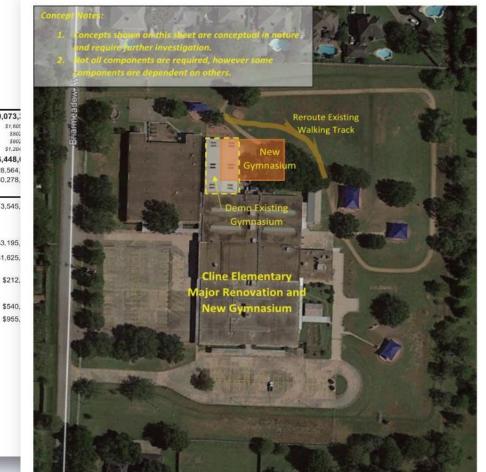

#### FINDINGS

Windsong Intermediate is near capacity and current demographic studies show continued student growth migration to the south. As noted above, Windsong could be factored into several options related to Cline Elementary in future. However, Windsong is currently at capacity and demographics indicate continued growth in the current Windsong zone.

#### DIRECTIONS

Considering current demographic information and predictions, Windsong will need a 6-10 classroom addition in the near future.