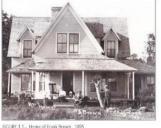

After the great storm of 1900,

members of the Friendswood community gathered lumber from fallen trees in order to construct a two-story building that would serve as a church, school, and community gathering place. Construction of the new building was completed in 1902.

The church operated primarily on the second floor and the school on the first floor. Known as the "Academy", this building housed all grades through the late 1920's. Church services were conducted here through the late 1940's.

1895

FIGURE 1.2 - Friendswood Academy, 1902

FIGURE 1.3 - First Class of Friendswood Academy & Teacher (center), 1903

FRIENDSWOOD ISD // LONG-RANGE FACILITIES MASTER PLAN