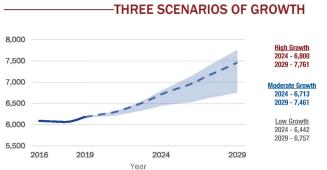

PASA developed three (3) projection scenarios to include Low Growth, Moderate

Low/High Range

Growth, and High Growth. A conservative approach was taken during the development of each scenario to avoid over-building.

Based on Moderate Growth projections developed by PASA, District-wide student enrollment is expected to steadily increase each year over the next ten (10) year period reaching 6,713 by 2024, and a total of 7,461 by the fall of 2029.