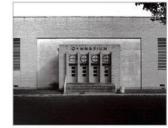

In 1949, a \$250,000 bond election was approved by voters for the construction of a new gymnasium and air conditioned cafeteria. The first FHS Homecoming Queen was crowned that same year.

began moving out of the big cities and into the suburbs and Friendswood farmland was soon converted into subdivision homesites. The first fire station was constructed and businesses such as grocery stores and gas

In 1959, the population of Friendswood was near 1.000.

In 1954, Drivers Education was

FIGURE 1.7 - First School Bus for Friendswood School

FIGURE 1.8 - Friendswood ISD Gymnasium

stations opened in town.

FRIENDSWOOD ISD // LONG-RANGE FACILITIES MASTER PLAN