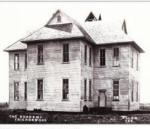

After the great storm of 1900,

members of the Friendswood community gathered lumber from fallen trees in order to construct a two-story building that would serve as a church, school, and community gathering place. Construction of the new building was completed in 1902.

The church operated primarily on the second floor and the school on the first floor. Known as the "Academy", this building housed all grades through the late 1920's. Church services were conducted here through the late 1940's.

1895

FIGURE 1.2 - Friendswood Academy, 1902

FIGURE 1.3 - First Class of Friendswood Academy & Teacher (center), 1903

FRIENDSWOOD ISD // LONG-RANGE FACILITIES MASTER PLAN