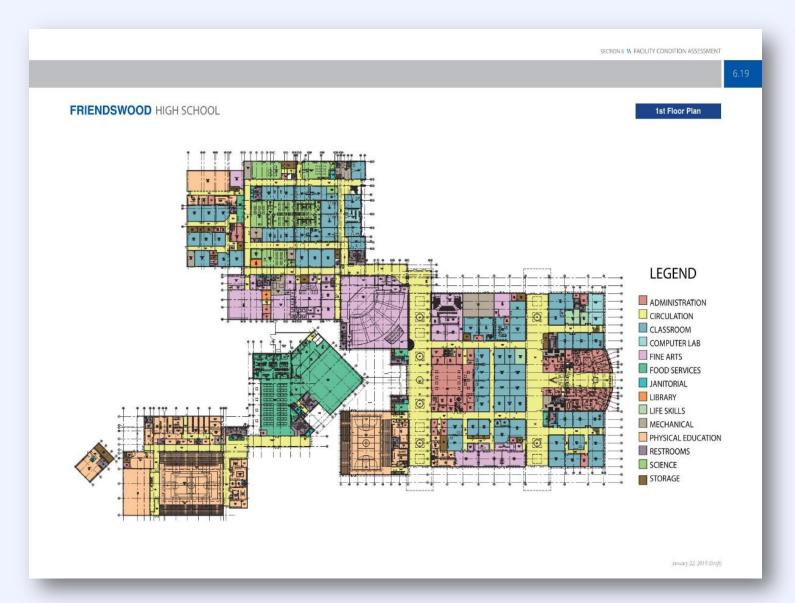

ional parking or reconfiguration of driveways or add of detention).

1. Costs shown are estimated cost for Jan 2019. 2. FF&E, technology and other soft cost percentages are estimated from actual most recently completed projects.

· Design and estimating contingency.

Cost shown excludes property purchases and unknown site infrastructure not typical to a typical green field site.





SECTION 6 1 FACILITY CONDITION ASSESSMENT

FRIENDSWOOD ISD // LONG-RANGE FACILITIES MASTER PLAN FRIENDSWOOD **HIGH SCHOOL** FRIENDSWOOD HIGH SCHOOL Site Aerial Original Building Completed: 1970 Physical Address: 702 Greenbriar Student Capacity: 2,450 Friendswood, TX 77546 Total Building Area: 322,693 SF Total Acreage: 40.8520 Acres

January 22, 2019 (Draft)

Enrollment (2017-2018): 2,121

Powered by PBK

A







| Friendswood High School                                                                                                        |             |                  |                  |                |                |                      |
|--------------------------------------------------------------------------------------------------------------------------------|-------------|------------------|------------------|----------------|----------------|----------------------|
| Proposed V                                                                                                                     | Nork Ite    | ems              |                  |                |                | Print Date: 2/12/201 |
| All costs are approximations shown in 2019 dollars. The cost of all work i