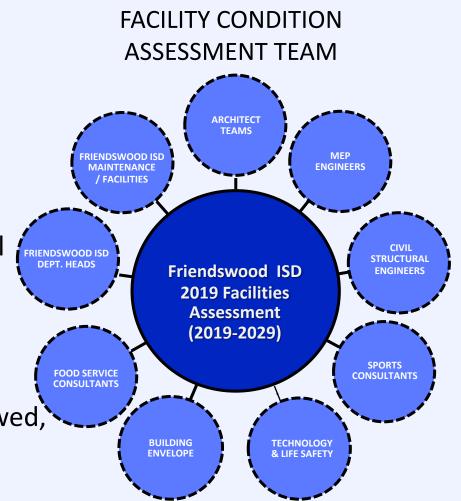

### FACILITY CONDITION ASSESSMENT THE ASSESSMENT PROCESS

SECTION 6 N FACILITY CONDITION ASSESSMENT

Powered by PBK

### What is the process of a Facilities Assessment?

- Tools used by Assessment Team
  - Maintenance Records and Life Cycle Schedules
  - Existing Floor Plans and Site Plans
  - Aerial Studies
  - Principal Interviews and Focus Groups
  - 2019 PASA Demographic Study
- Site Walks of all District facilities and Principal interviews
- Completed over 1.1 million square feet of site investigation.
- Over 1,000 items have been identified, reviewed, priced and prioritized.

- Kick-Off Visioning Sessions
- Principal Online Questionnaires via SurveyMo
- "NextGen" Learning Sessions and Focus Group Meetings
  - Core Curriculum Spaces
  - Special Education Program
  - Fine Arts/CTE/Athletics
  - Information Technology
  - Child Nutrition
  - Safety & Security
  - Maintenance/Transportation
- Over 60 meetings to review content
- Over 250 hours of site visits and meetings