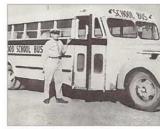

> Friendswood Schools purchased its first school bus in 1947.

In 1948, the Galveston County Board of Education changed the District's status from Common School District #12 to Friendswood ISD and the Friendswood Independent School District was formally established.

In 1959, the population of Friendswood was near 1.000.

In 1954, Drivers Education was

FIGURE 1.7 - First School Bus for Friendswood School

FIGURE 1.8 - Friendswood ISD Gymnasium

stations opened in town.

FRIENDSWOOD ISD // LONG-RANGE FACILITIES MASTER PLAN