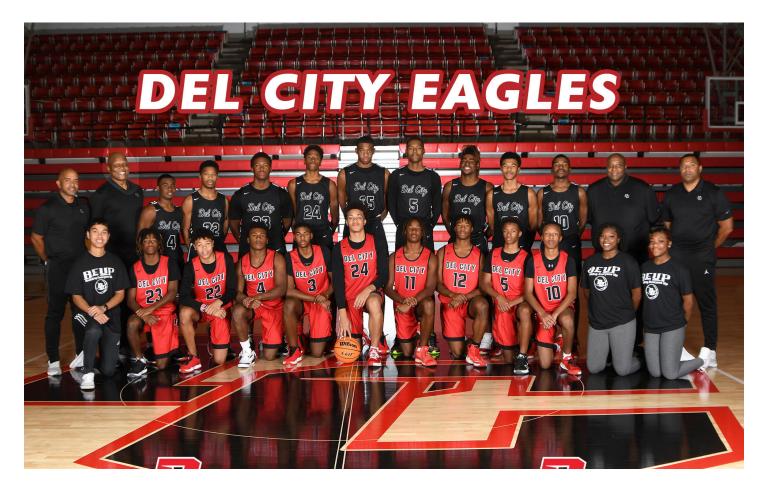

# **DEL CITY EAGLES**

| NO. | NAME                  | GRADE | HEIGHT | <b>POSITION</b> |
|-----|-----------------------|-------|--------|-----------------|
| 3   | Sherrod Davis         | 12    | 6'3"   | G               |
| 4   | Damarious Vealy       | 10    | 5'8"   | G               |
| 5   | Keyondre Young        | 12    | 6'8"   | G               |
| 10  | Ladarious Crutchfield | 12    | 6'0"   | G               |
| 12  | Dkalin Godwn          | 10    | 5'8"   | F               |
| 21  | Bryan Couch           | 11    | 6'5"   | G               |
| 22  | Percy Green           | 10    | 6'3"   | F               |
| 23  | Javeon McCalister     | 12    | 6′1″   | F               |
| 24  | Terry McMorris        | 10    | 6'5"   | F               |
| 32  | Aedren Willis         | 12    | 6'2"   | F               |
| 33  | Jaedon Forman         | 10    | 6'4"   | G               |
| 35  | Brandon Garrison      | 10    | 6'9"   | G               |

**HEAD COACH:** Lenny Hatchett

**ASSISTANTS:** Tondrell Durham

Tommy Griffin Danny Moreaux

MANAGERS: Gayla Cobb

David Do Lisa Goulsby PRINCIPAL: Gina Hill

**DISTRICT ATHLETIC DIRECTOR:** Andy Collier

**ATHLETIC DIRECTOR:** Mike Dunn

**ATHLETIC TRAINER:** Cady Hinderliter