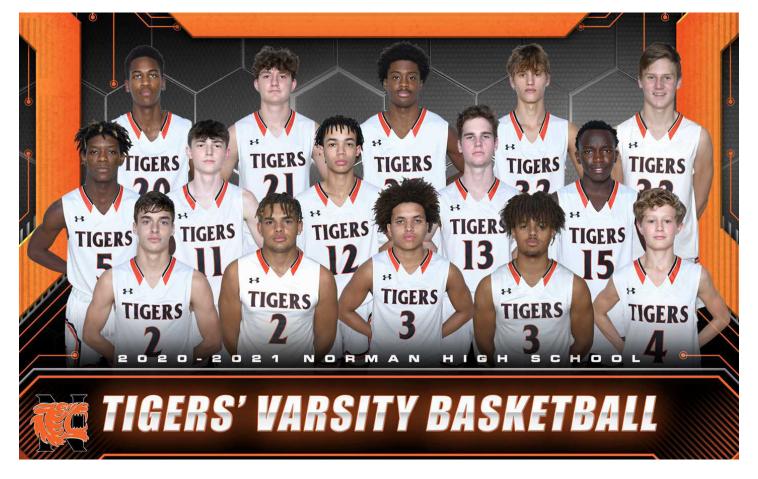

## **NORMAN TIGERS**

| NO. | NAME                | GRADE | HEIGHT | <b>POSITION</b> |
|-----|---------------------|-------|--------|-----------------|
| 2   | Nate Wilson         | 11    | 5′11″  | G               |
| 3   | Chiante Tramble     | 09    | 6'2"   | G               |
| 5   | Edric Lambert       | 11    | 6'2"   | G/F             |
| 11  | Cameron Locke       | 11    | 6'0"   | G               |
| 12  | Lendy Holmes        | 11    | 6'3"   | F               |
| 13  | Connor Goodson      | 11    | 6'4"   | G               |
| 20  | Ian Nduati          | 11    | 5′11″  | G               |
| 21  | Jock Newson         | 12    | 5′11″  | G               |
| 25  | Ben Abell           | 12    | 6'3"   | F               |
| 30  | Landon Roop         | 11    | 6'0"   | G               |
| 31  | Gavin Kalinski      | 11    | 6'3"   | F               |
| 32  | Cooper Alexander    | 09    | 6'5"   | F               |
| 33  | CJ McClendon        | 12    | 6'2"   | F               |
| 45  | Jonathan Langenbach | 11    | 6'4"   | F               |

**COACHES:** Rodney Dindy

Kermit Holmes Tyler Schardt Josh Gibbs **SUPERINTENDENT:** Dr. Nick Migliorino

PRINCIPAL: David Jackson

**DISTRICT ATHLETIC DIRECTOR:** T.D. O'Hara

**ATHLETIC DIRECTOR:** Bo Maynes

**ATHLETIC TRAINER:** Russ Schuchman