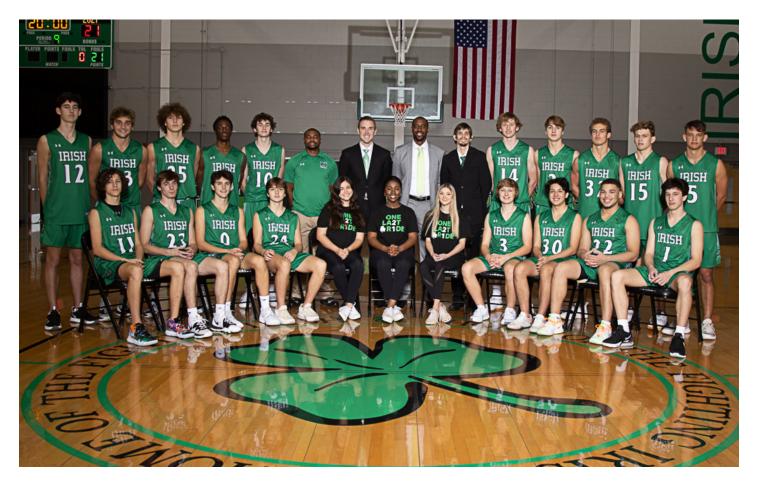

# **BISHOP MCGUINNESS IRISH**

| NO. | NAME             | GRADE | HEIGHT | POSITION |
|-----|------------------|-------|--------|----------|
| 0   | Luke Chansolme   | 12    | 5′11″  | G        |
| 1   | Andrew Smith     | 11    | 6′0″   | G        |
| 2   | Graham Tawwater  | 11    | 6′3″   | F        |
| 3   | Jackson Nashert  | 12    | 5′11″  | G        |
| 4   | Cy Twombly       | 11    | 5′11″  | G        |
| 5   | Joey Smallwood   | 12    | 6′1″   | G/F      |
| 10  | Gabe Grim        | 12    | 6′2″   | F        |
| 11  | Price Bradley    | 10    | 6′0″   | G        |
| 12  | Evan Condon      | 11    | 6′2″   | G/F      |
| 13  | Jake Margo       | 12    | 6′1″   | G        |
| 14  | Matthew Williams | 12    | 6′5″   | F        |
| 20  | Mike Taffe       | 10    | 5′11″  | SF       |
| 22  | Zac Rhone        | 12    | 6′1″   | G / SF   |
| 25  | Cooper Shepherd  | 11    | 6′3″   | F        |

**HEAD COACH:** Jake Brown

**ASSISTANTS:** Jade Carter

Tyler Frederickson Lennon Anderson

**Bob Sine** 

**MANAGERS:** Nory Ashworth

Jackson Edmonds Natalie Edmonds Elsie Offiah **PRINCIPAL:** David Morton

**ATHLETIC DIRECTOR:** John Hamilton

ATHLETIC TRAINER: CJ Fedor