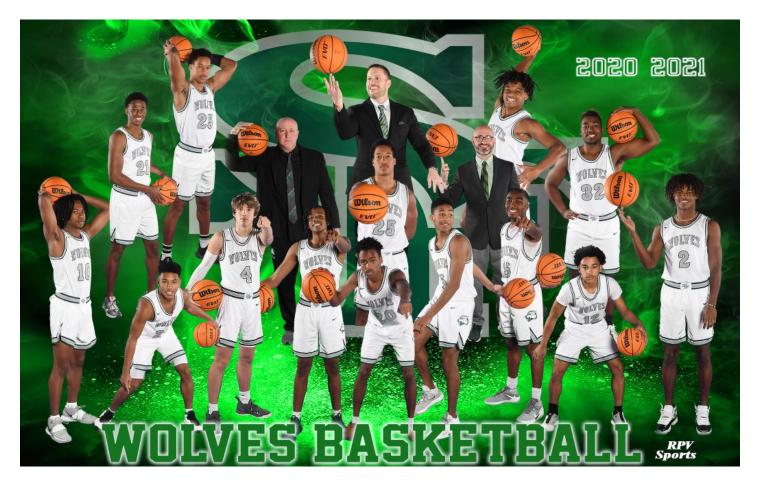

# **EDMOND SANTA FE WOLVES**

| NO. | NAME            | GRADE | HEIGHT | POSITION |
|-----|-----------------|-------|--------|----------|
| 1   | Willie Watkins  | 12    | 6'4"   | C        |
| 2   | Talyn Shettron  | 11    | 6′3″   | F        |
| 3   | Lamonte Pullium | 12    | 6'0"   | G        |
| 4   | Aidan Vaughn    | 11    | 5′8″   | G        |
| 5   | Joe Adams       | 11    | 6'0"   | F        |
| 10  | Kristian Baccus | 12    | 5′11″  | F        |
| 11  | Tabry Shettron  | 11    | 6′3″   | C        |
| 12  | Jayden Cincotta | 10    | 6′1″   | SG       |
| 15  | Kaysen Gipson   | 10    | 5'6"   | PG       |
| 20  | Ja'on Wilson    | 11    | 5′9″   | G        |
| 21  | Colby Onyekuru  | 12    | 6'4"   | F        |
| 23  | Caden Steward   | 10    | 6'4"   | F        |
| 24  | Michael Reeves  | 11    | 5′9″   | PG       |
| 25  | James Burnett   | 12    | 6'4"   | F        |
| 32  | Jaelon Tucker   | 11    | 6′1″   | F        |

**HEAD COACH:** Troy Lallemand

**ASSISTANTS:** Dan Pendergrass

Tim Flanigan Josh Torres

MANAGERS: Mykah Sellers

Lauryn Reed

Graisen Turner-Prince

Nayeli Ponce

**ATHLETIC DIRECTOR:** Andy Rasmussen

**ATHLETIC TRAINER:** Collin Gentry