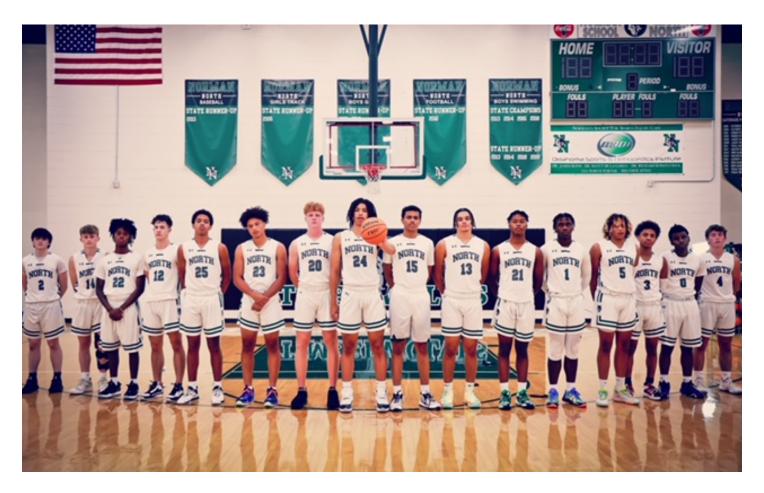

# NORMAN NORTH TIMBERWOLVES

| NAME             | GRADE                                                                                                                                     | HEIGHT                                                                                                                                                                  |
|------------------|-------------------------------------------------------------------------------------------------------------------------------------------|-------------------------------------------------------------------------------------------------------------------------------------------------------------------------|
| Jaylon White     | 12                                                                                                                                        | 6'3"                                                                                                                                                                    |
| Jacob Yohn       | 12                                                                                                                                        | 5'8"                                                                                                                                                                    |
| Nathan Lancaster | 10                                                                                                                                        | 5'8"                                                                                                                                                                    |
| Clay Horning     | 12                                                                                                                                        | 5′10″                                                                                                                                                                   |
| Aiden Walker     | 12                                                                                                                                        | 6′3″                                                                                                                                                                    |
| Kayden Carter    | 12                                                                                                                                        | 6'4"                                                                                                                                                                    |
| Daniel Worthing  | 12                                                                                                                                        | 6'2"                                                                                                                                                                    |
| Duncan Parham    | 11                                                                                                                                        | 6'4"                                                                                                                                                                    |
| Gavin Frakes     | 11                                                                                                                                        | 6′3″                                                                                                                                                                    |
| Caelin Hearne    | 12                                                                                                                                        | 6'4"                                                                                                                                                                    |
| Jole Atkinson    | 11                                                                                                                                        | 6′0″                                                                                                                                                                    |
|                  | Jaylon White Jacob Yohn Nathan Lancaster Clay Horning Aiden Walker Kayden Carter Daniel Worthing Duncan Parham Gavin Frakes Caelin Hearne | Jaylon White 12 Jacob Yohn 12 Nathan Lancaster 10 Clay Horning 12 Aiden Walker 12 Kayden Carter 12 Daniel Worthing 12 Duncan Parham 11 Gavin Frakes 11 Caelin Hearne 12 |

**HEAD COACH:** Kellen McCoy

**ASSISTANTS:** Billy Barnard

Chad Boes DJ Lemons Yves Saintelo **ADMINISTRATOR:** Courtney Norton

**ATHLETIC TRAINER:** Scott Bedigrew