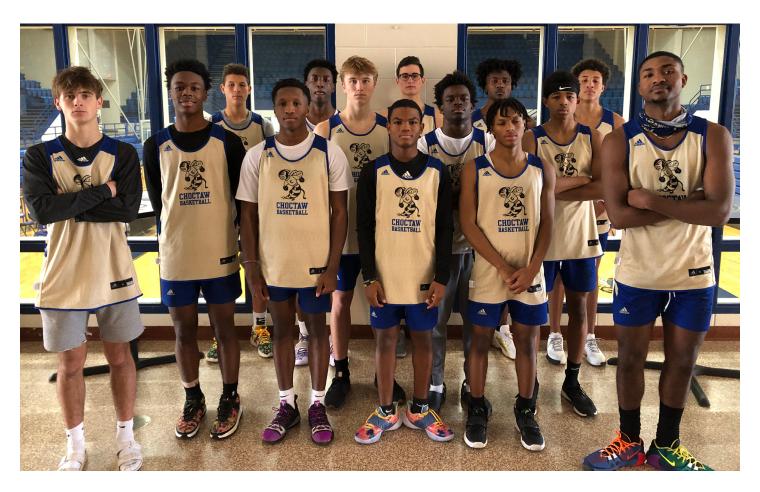

# **CHOCTAW YELLOWJACKETS**

| NO. | NAME                | GRADE | HEIGHT | POSITION |
|-----|---------------------|-------|--------|----------|
| 0   | Jhontae Drake       | 12    | 5′6″   | G        |
| 1   | Ja'Mon Valentine    | 09    | 6′1″   | G *      |
| 2   | Jeremy Greer-Taylor | 12    | 5′8″   | G        |
| 3   | Louis (LJ) Gurley   | 12    | 6′0″   | G *      |
| 4   | Elijah Wilder       | 12    | 6'6"   | F        |
| 5   | Jaxson Burchett     | 11    | 6′0″   | G        |
| 10  | Bolton Hawkins      | 11    | 5′10″  | G        |
| 11  | Robert Gambill      | 11    | 6'6"   | F *      |
| 12  | Nate Rodgers        | 11    | 6'4"   | F        |
| 15  | Sean Franklin       | 12    | 6′5″   | G *      |
| 20  | Raul Nunez          | 12    | 6'4"   | G *      |
| 21  | Larry Ruffin        | 11    | 6′1″   | G        |
| 23  | Isaiah Taylor       | 09    | 6'4"   | F        |
| 25  | James Smith         | 12    | 6′5″   | F        |
| 30  | Will Smith          | 09    | 6'4"   | F        |
|     |                     |       |        |          |

**HEAD COACH:** Jermaine Simpson

**ASSISTANTS:** Glen Adamson

Terence Carter Edwin Tillinger

MANAGERS: Abigail Castilleja

Lilana Ellis Janae Nelson Ariel Velasco **SUPERINTENDENT:** David Reid

**PRINCIPAL:** Jackie Harris

**ATHLETIC DIRECTOR:** Michael Hessman

**ATHLETIC TRAINER:** Robert Polk